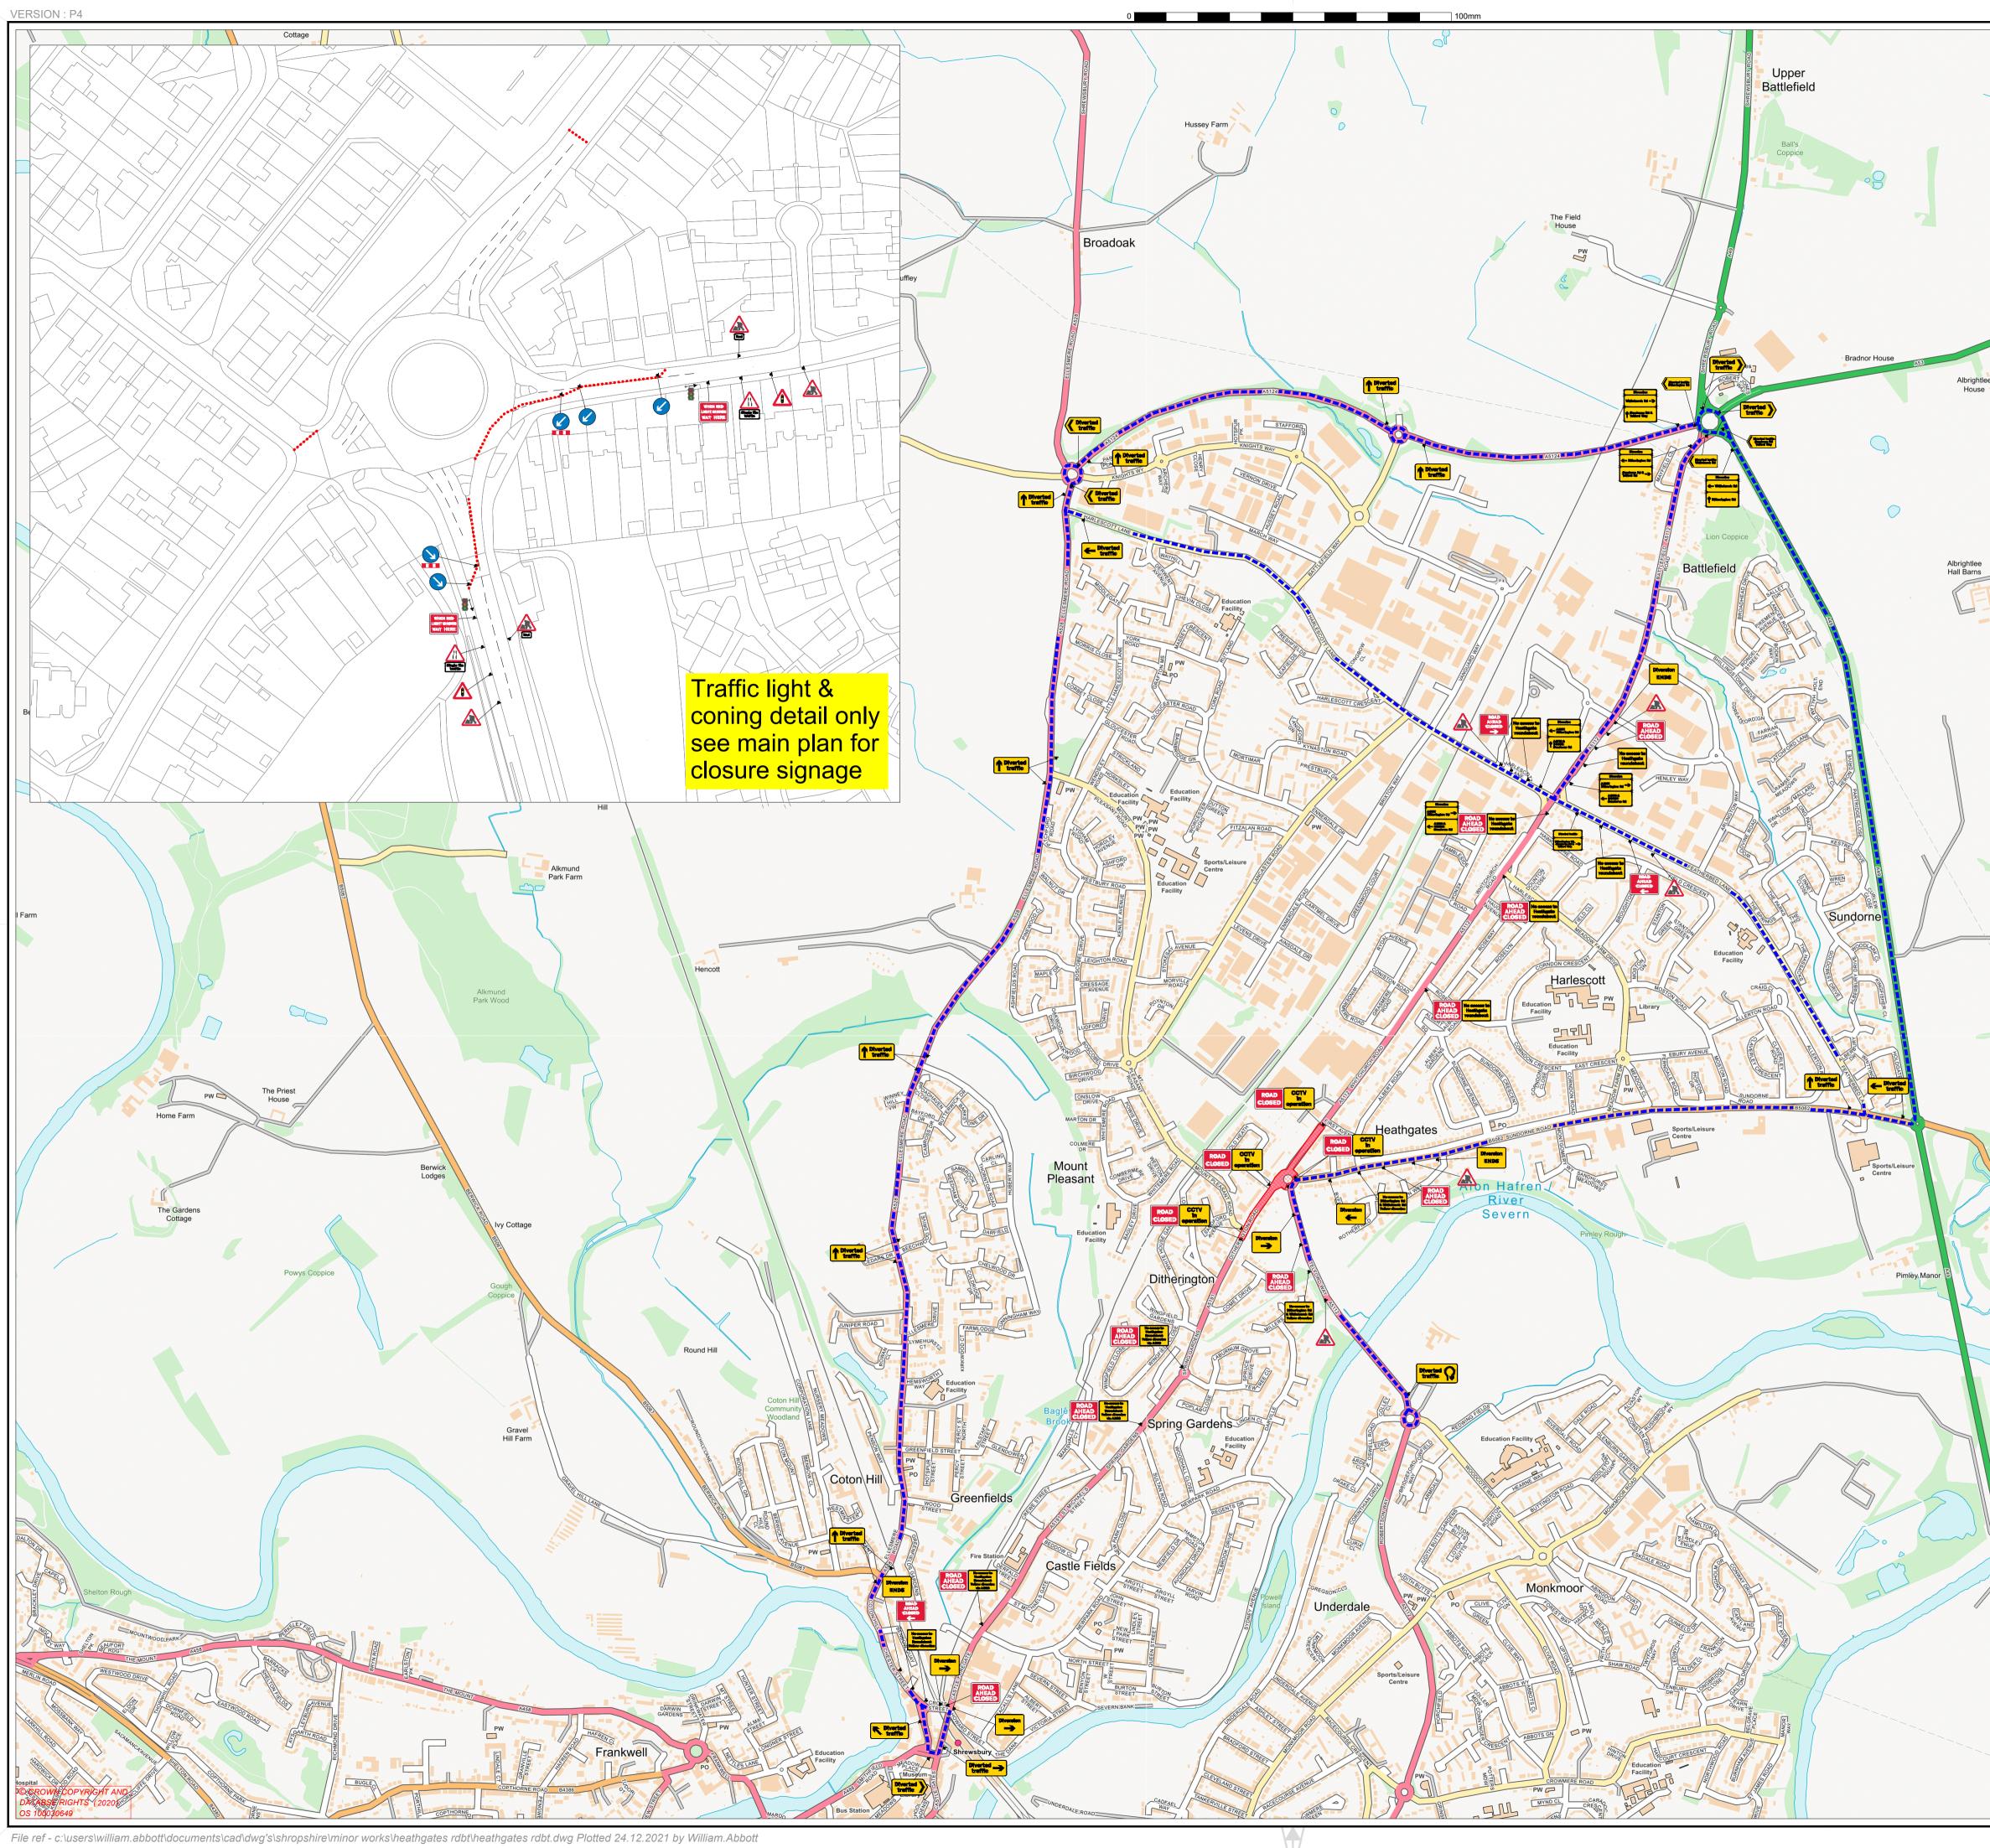

| 00             | RESIDUAL DESIGN HAZARDS<br>THE FOLLOWING HAS BEEN COLLECTED FROM THE PRE-CONSTRUCTION                                                                                                          |
|----------------|------------------------------------------------------------------------------------------------------------------------------------------------------------------------------------------------|
|                |                                                                                                                                                                                                |
|                | E-# = ENVIRONMENT RISK REFERENCE NUMBER                                                                                                                                                        |
|                | PLEASE DELETE / AMEND THIS TEXT TO SUIT (EXAMPLE ENTRY BELOW)<br>HS-01 - OVERHEAD ELECTRICITY CABLES (138kV)<br>E-01 - PROTECTED SPECIES (ORCHIDS)                                             |
|                | NOTES 1. ALL SIGNS MUST COMPLY WITH THE TRAFFIC SIGNS REGULATIONS                                                                                                                              |
| Brightlee      | ANDGENERAL DIRECTIONS 2016.<br>2. 16m OF ROBUST INTERLOCKING BARRIER REQUIRED FOR<br>CLOSUREPOINT                                                                                              |
|                | <ol> <li>RESIDENTS CAN BE ESCORTED THROUGH SITE.</li> <li>2x MINIMUM OPERATIVES REQUIRED TO GUARD CLOSURE POINTS.</li> <li>7001.3A WORKFORCE IN ROAD SIGN CAN BE INSTALLED PRIOR TO</li> </ol> |
|                | 7001MAW SIGN PLACEMENT CAN BE ACCESSED ON SITE.                                                                                                                                                |
| 90             |                                                                                                                                                                                                |
| -              |                                                                                                                                                                                                |
| -              |                                                                                                                                                                                                |
| Pool Rough     |                                                                                                                                                                                                |
|                |                                                                                                                                                                                                |
| F              |                                                                                                                                                                                                |
| Sunderton Pool |                                                                                                                                                                                                |
| 5.9            |                                                                                                                                                                                                |
| Dell Fan       |                                                                                                                                                                                                |
|                | W3W: spirit.crisp.spoil                                                                                                                                                                        |
|                |                                                                                                                                                                                                |
|                |                                                                                                                                                                                                |
| Sundorne Farm  |                                                                                                                                                                                                |
| <u> </u>       | 1452 3555                                                                                                                                                                                      |
|                |                                                                                                                                                                                                |
|                |                                                                                                                                                                                                |
|                |                                                                                                                                                                                                |
|                | W.A     W.A     I.R     I.R     24/12/2021       REV     DETAILS     DRWN     DES     CHKD     APPD     DATE                                                                                   |
|                | SCALE :     AS STATED     DRAWING STATUS       DIMENSIONS :     AS STATED     WORK IN PROGRESS                                                                                                 |
|                | COPYRIGHT ©KIER PRELIMINARY<br>CONSTRUCTION ✓                                                                                                                                                  |
| 05002          | ORIG DRAWING SIZE :     A1     AS-BUILT       SUITABILITY :     A     FOR CONSTRUCTION                                                                                                         |
|                |                                                                                                                                                                                                |
|                | KIER                                                                                                                                                                                           |
|                | AGENT                                                                                                                                                                                          |
| 3              | KIER                                                                                                                                                                                           |
| MIL.<br>PW     |                                                                                                                                                                                                |
|                | PROJECT NAME                                                                                                                                                                                   |
|                | Heathgates Rdbt                                                                                                                                                                                |
| B              |                                                                                                                                                                                                |
|                | DRAWING TITLE                                                                                                                                                                                  |
|                | Heathgates Rdbt - Road Closure                                                                                                                                                                 |
|                |                                                                                                                                                                                                |
|                | Plan 1 of 2                                                                                                                                                                                    |
|                | DRAWING NUMBER<br>PROJECT ORIGINATOR VOLUME REFERENCE                                                                                                                                          |
|                | Kier Minor Works - KIER - TTM MW<br>REVISION                                                                                                                                                   |
|                | LOCATION-DR-CH-01LOCATION TYPE ROLE NUMBERC#                                                                                                                                                   |
|                |                                                                                                                                                                                                |