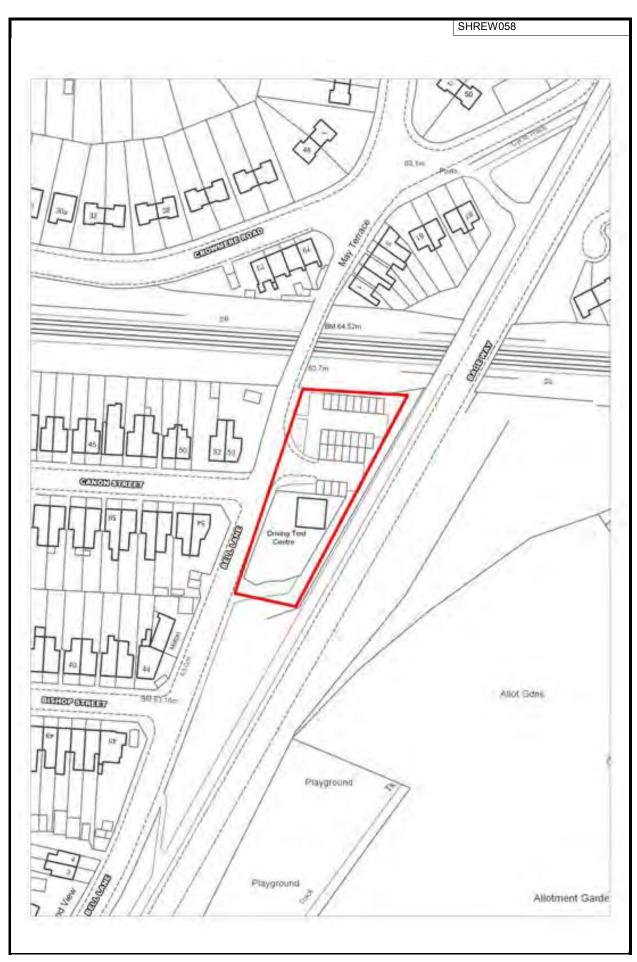

| ary  for the purposes of this student. There are no legal or ow per/ landowner for the purposes of this student. There are no legal or ow per/ landowner for the purposes of this student. There are no legal or ow per/ landowner for the purpose was available, it is considered the available it is also considere housing in this area is good | y suggests that there reship problems whiteses of this study.                          | is confidence in the ich could limit devel | site has no known policy restrictions site being available and coming opment here and the site has been using will be delivered on the site. the capacity of the developer to |



This map is reproduced from the Ordnance Survey map by Baker Associates with the permission of the Controller of Her Majesty's Stationary Office - Crown Copyright. All rights reserved. Shropshire Council. License number: 1000049049. 2009

| Site ref<br>SHREW063                                                                                                                                                 | Settlement                                                                                                                                         |                                                                                          | Site Area (ha)       | Former Local Authority                                                                                 |
|---------------------