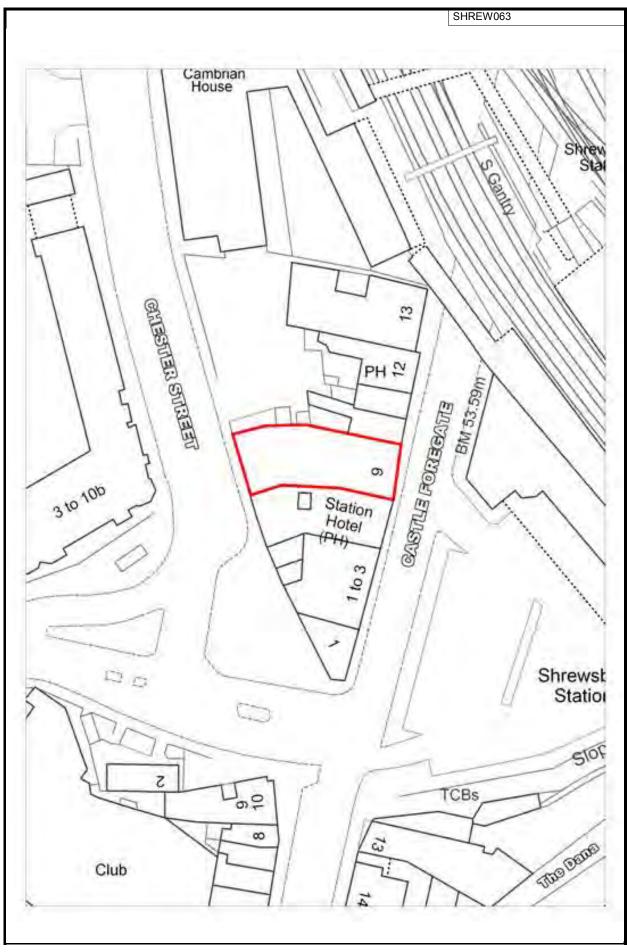

ed that the<br>lopment is being actively | ggests that there is ship problems whic of this study.                                   | r could limit develo | site being available and coming pment here and the site has been sing will be delivered on the site as |
| Information gathered for the forward for development. The promoted by a developer/landard and the site is suitable and developer.  Conclusion                        | purposes of this study su<br>lere are no legal or owner<br>ndowner for the purposes<br>ole, it is considered that the<br>lopment is being actively | ggests that there is ship problems which of this study.  There is a reasonable promoted. | prospect that house  | site being available and coming pment here and the site has been sing will be delivered on the site as |



This map is reproduced from the Ordnance Survey map by Baker Associates with the permission of the Controller of Her Majesty's Stationary Office - Crown Copyright. All rights reserved.Shropshire Council. License number: 1000049049. 2009

| Site ref                                       | Settlement                     |                   | Site Area (ha)                                           | Former Local Authority                                                                                                  |  |
|------------------------------------------------|--------------------------------|-------------------|----------------------------------------------------------|--------------------------------------------------------------------------------------------------------------