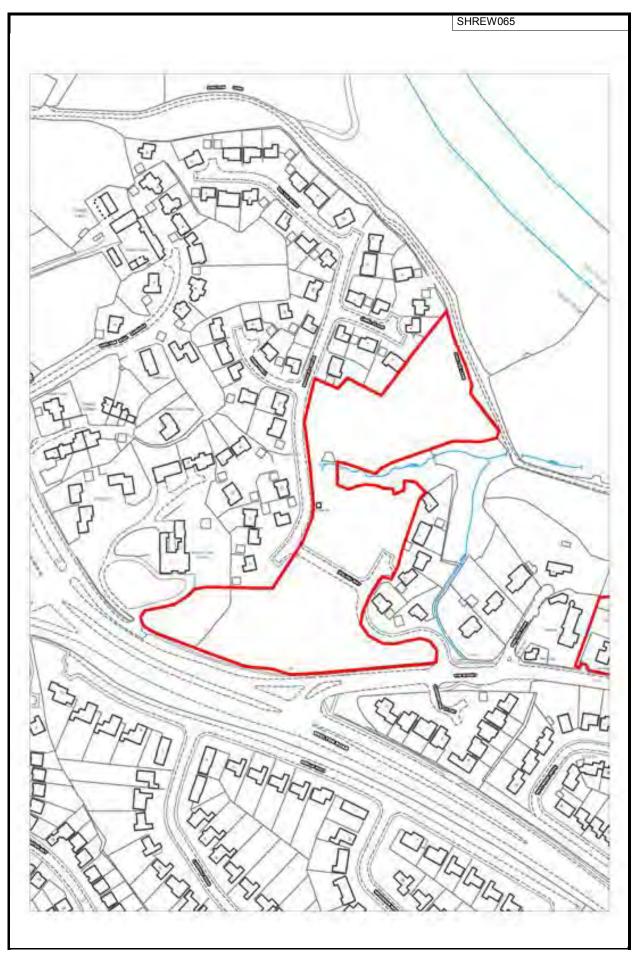

as been promoted by a developer/ landowner for the purposes of this study.

# **Achievability summary**

From the information available, it is considered that there is a reasonable prospect that housing will be delivered on the site. From the information available it is also considered that the site is economically viable and the capacity of the developer to complete and sell the housing in this area is good.

# Conclusion

The site is suitable for residential uses subject to confirmation of surplus by SCC. Due to fact that the site has been actively promoted, it is thought possible this site could come forward within the next 5 year time frame.

| Final density: | Final suggeste | ed yield: |
|----------------|----------------|-----------|
| 27.0           | 09             | 55.00     |



This map is reproduced from the Ordnance Survey map by Baker Associates with the permission of the Controller of Her Majesty's Stationary Office - Crown Copyright. All rights reserved. Shropshire Council. License number: 1000049049. 2009

| Site ref                                                              | Settlement                                                   |                                               | Site Area (ha                             | ) Former Local Authority                                                                                           |  |
|-----------------------------------------------------------------------|--------------------------------------------------------------|-----------------------------------------------|--------------------------