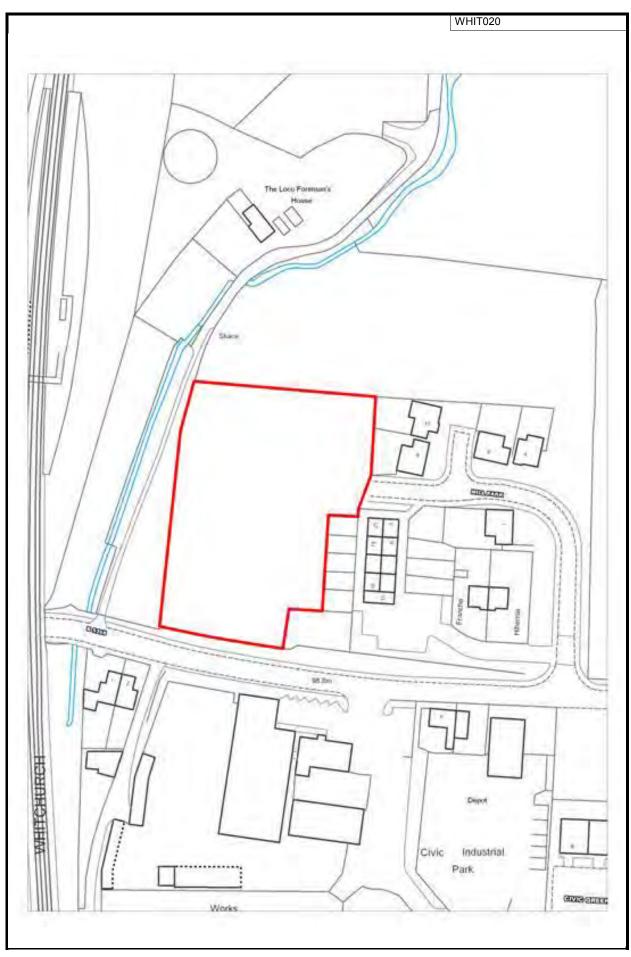

| Site ref                                                                                                             | Settlement                                                         |                              | Site Area (ha)        | Former Local Authority                                           |
|----------------------------------------------------------------------------------------------------------------------|--------------------------------------------------------------------|------------------------------|-----------------------|------------------------------------------------------------------|
| UPM001/R                                                                                                             | Upton Magna                                                        |                              |                       | Shrewsbury and Atcham                                            |
| Site Address                                                                                                         |                                                                    | Type of site                 |                       |                                                                  |
| Pelham Road                                                                                                          | <del></del>                                                        | Greenfield                   |                       |                                                                  |
| Current/previous landu                                                                                               | se                                                                 | Planning sta                 | atus                  |                                                                  |
| Unknown                                                                                                              |                                                                    | Not Known                    |                       |                                                                  |
| Description of site                                                                                                  |                                                                    |                              |                       |                                                                  |
|                                                                                                                      | located on the eastern edge o<br>esidential, agricultural uses and |                              |                       | use as agricultural land.                                        |
| Policy restrictions                                                                                                  |                                                                    |                              |                       |                                                                  |
| Within one of the villages with subject to satisfying relevant Site is allocated for housing in Physical constraints | criteria.                                                          | .ocal Plan Policy            | HS3), where reside    | ential development is acceptable                                 |
| ,                                                                                                                    |                                                                    |                              |                       |                                                                  |
|                                                                                                                      |                                                                    |                              |                       |                                                                  |
|                                                                                                                      |                                                                    |                              |                       |                                                                  |
| Suitablility summary                                                                                                 | ential development at a low de                                     |                              |                       |                                                                  |
| Availability summary                                                                                                 |                                                                    |                              |                       |                                                                  |
| Information gathered for the forward for development. Th promoted by a developer/ lar                                | nere are no legal or ownership<br>andowner for the purposes of t   | p problems which             | confidence in the s   | site being available and coming pment here and the site has been |
| Achievability summary                                                                                                |                                                                    | Davidonm                     | · f - amall analy     | the second of                                                    |
| sustainable, mixed commun                                                                                            |                                                                    | агеа. <del>Deve</del> iopiii | ent of a siliali scal | e could contribute to the creation of                            |
|                                                                                                                      | lopment and information gathe coming forward for development       |                              |                       | suggests that there is confidence in                             |
|                                                                                                                      | Final densi                                                        |                              | Final                 | suggested yield:                                                 |

This map is reproduced from the Ordnance Survey map by Baker Associates with the permission of the Controller of Her Majesty's Stationary Office - Crown Copyright. All rights reserved. Shropshire Council. License number: 1000049049. 2009