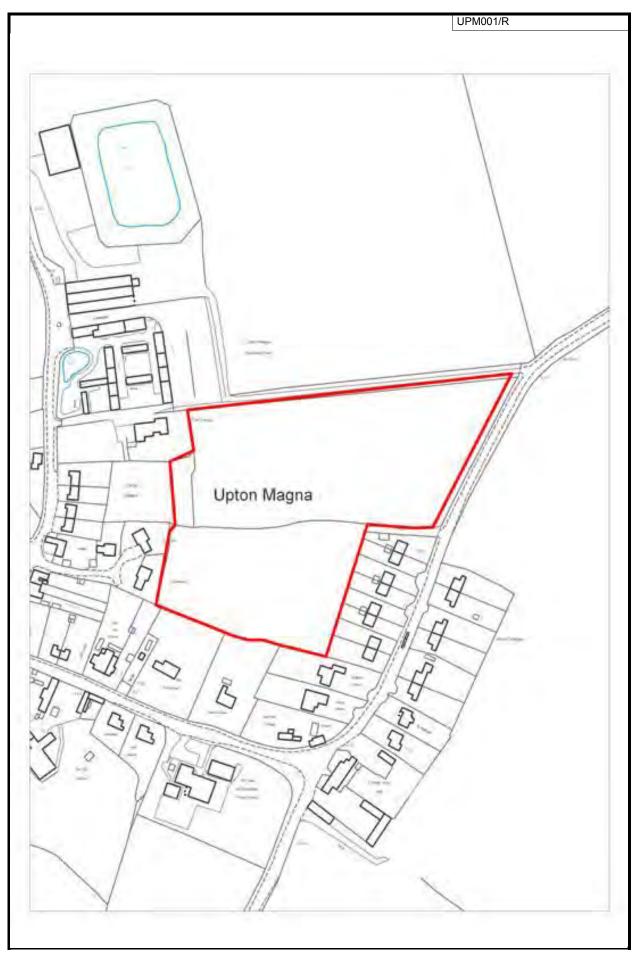

| Site ref                                                                                                             | Settlement                                                         |                              | Site Area (ha)        | Former Local Authority                                           |
|----------------------------------------------------------------------------------------------------------------------|--------------------------------------------------------------------|------------------------------|-----------------------|------------------------------------------------------------------|
| UPM001/R                                                                                                             | Upton Magna                                                        |                              |                       | Shrewsbury and Atcham                                            |
| Site Address                                                                                                         |                                                                    | Type of site                 |                       |                                                                  |
| Pelham Road                                                                                                          | <del></del>                                                        | Greenfield                   |                       |                                                                  |
| Current/previous landu                                                                                               | se                                                                 | Planning sta                 | atus                  |                                                                  |
| Unknown                                                                                                              |                                                                    | Not Known                    |                       |                                                                  |
| Description of site                                                                                                  |                                                                    |                              |                       |                                                                  |
|                                                                                                                      | located on the eastern edge o<br>esidential, agricultural uses and |                              |                       | use as agricultural land.                                        |
| Policy restrictions                                                                                                  |                                                                    |                              |                       |                                                                  |
| Within one of the villages with subject to satisfying relevant Site is allocated for housing in Physical constraints | criteria.                                                          | .ocal Plan Policy            | HS3), where reside    | ential development is acceptable                                 |
| ,                                                                                                                    |                                                                    |                              |                       |                                                                  |
|                                                                                                                      |                                                                    |                              |                       |                                                                  |
|                                                                                                                      |                                                                    |                              |                       |                                                                  |
| Suitablility summary                                                                                                 | ential development at a low de                                     |                              |                       |                                                                  |
| Availability summary                                                                                                 |                                                                    |                              |                       |                                                                  |
| Information gathered for the forward for development. Th promoted by a developer/ lar                                | nere are no legal or ownership<br>andowner for the purposes of t   | p problems which             | confidence in the s   | site being available and coming pment here and the site has been |
| Achievability summary                                                                                                |                                                                    | Davidonm                     | · f - amall analy     | the second of                                                    |
| sustainable, mixed commun                                                                                            |                                                                    | агеа. <del>Deve</del> iopiii | ent of a siliali scal | e could contribute to the creation of                            |
|                                                                                                                      | lopment and information gathe coming forward for development       |                              |                       | suggests that there is confidence in                             |
|                                                                                                                      | Final densi                                                        |                              | Final                 | suggested yield:                                                 |

This map is reproduced from the Ordnance Survey map by Baker Associates with the permission of the Controller of Her Majesty's Stationary Office - Crown Copyright. All rights reserved. Shropshire Council. License number: 1000049049. 2009