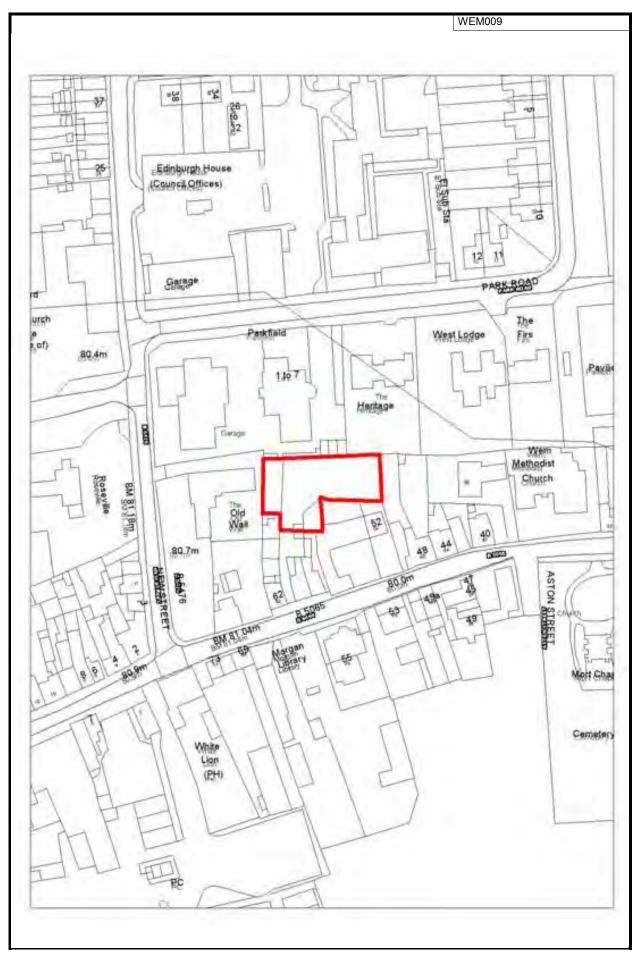

| sing will be delivered on the site. the capacity of the developer to                                                                                                                                   |



This map is reproduced from the Ordnance Survey map by Baker Associates with the permission of the Controller of Her Majesty's Stationary Office - Crown Copyright. All rights reserved. Shropshire Council. License number: 1000049049. 2009

| Site ref               | Settlement |                 | Site Area (ha) | Former Local Authority |
|------------------------|------------|-----------------|----------------|------------------------|
| WEM017                 | Wem        |                 | 0.41           | North Shropshire       |
| Site Address           | <u> </u>   | Type of site    |                |                        |
| Millfields. Mill Stree | t          | Greenfield      |                |                        |
| Current/previou        | s landuse  | Planning sta    | a