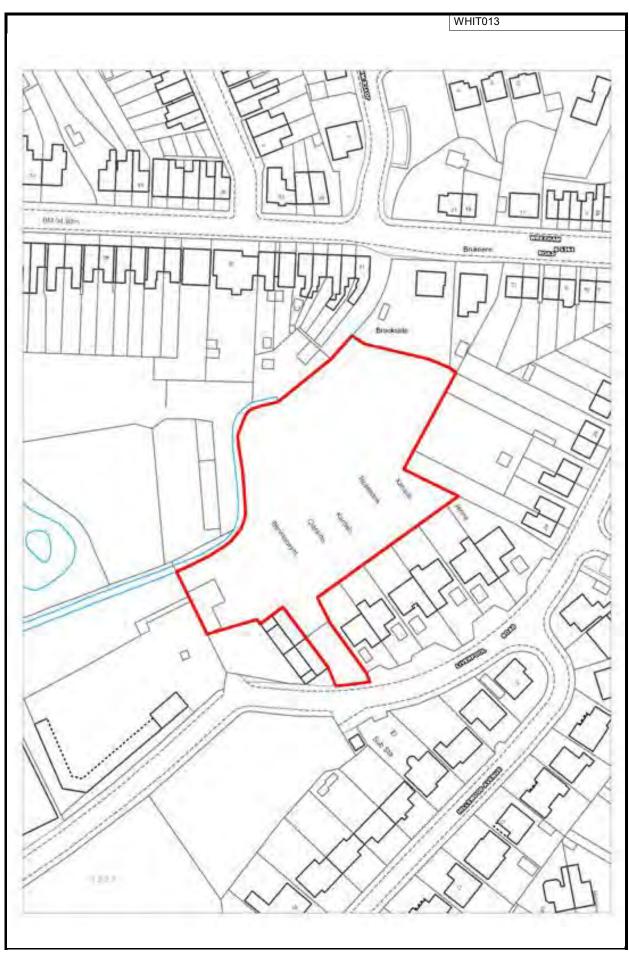

| Site ref                                                   | Settlement                                                                                   |                     | Site Area (ha)       |                                                                                       |
|------------------------------------------------------------|----------------------------------------------------------------------------------------------|---------------------|----------------------|---------------------------------------------------------------------------------------|
| STM007                                                     | St Martins                                                                                   | <del></del>         | 0.40                 | Oswestry                                                                              |
| Site Address                                               |                                                                                              | Type of site        |                      |                                                                                       |
| Ifton Miners Welfare Institute                             |                                                                                              | Brownfield          |                      |                                                                                       |
| Current/previous landus                                    |                                                                                              | Planning sta        |                      | - dim\                                                                                |
| Outside area of Miners Institu                             | ıte                                                                                          | Current planinin    | g application (pen   | lding)                                                                                |
|                                                            | te comprising a mixture of smouildings. Numerous trees an                                    |                     |                      | nd existing development including ite.                                                |
| Policy restrictions                                        |                                                                                              |                     |                      |                                                                                       |
| Within settlement boundaries<br>new housing development in |                                                                                              | ents (Local Plan    | Policy H5) identif   | fied for the location of the majority of                                              |
| Physical constraints                                       |                                                                                              |                     |                      |                                                                                       |
| None.                                                      |                                                                                              |                     |                      |                                                                                       |
| Suitablility summary                                       | e to village facilities. Site is su                                                          | ···table for recide | -tial dayalanman     | 1                                                                                     |
| Availability summary                                       |                                                                                              |                     |                      |                                                                                       |
|                                                            | ne purposes of this study sugg                                                               | nests that there    | s confidence in th   | ne site being available and coming                                                    |
| forward for development. The promoted by a developer/ lar  | nd parposes of this study suggestere are no legal or ownership ndowner to the Council previo | problems which      | n could limit develo | opment here and the site has been                                                     |
| • From the information avail                               | lable it is considered that the                                                              | ere is a reasonal   | ole prospect that h  | nousing will be delivered on the site.                                                |
|                                                            | ole it is also considered that th                                                            |                     |                      | the capacity of the developer to                                                      |
| Conclusion                                                 |                                                                                              |                     |                      |                                                                                       |
| forward within the next few ye                             |                                                                                              | on the previous     | application is over  | is possible this site could come rcome. The site is already within the ar time frame. |
|                                                            | Final densi                                                                                  |                     | Fina                 | al suggested yield:                                                                   |
|                                                            |                                                                                              |                     | 9.91                 | 8.00                                                                                  |

This map is reproduced from the Ordnance Survey map by Baker Associates with the permission of the Controller of Her Majesty's Stationary Office - Crown Copyright. All rights reserved. Shropshire Council. License number: 1000049049. 2009