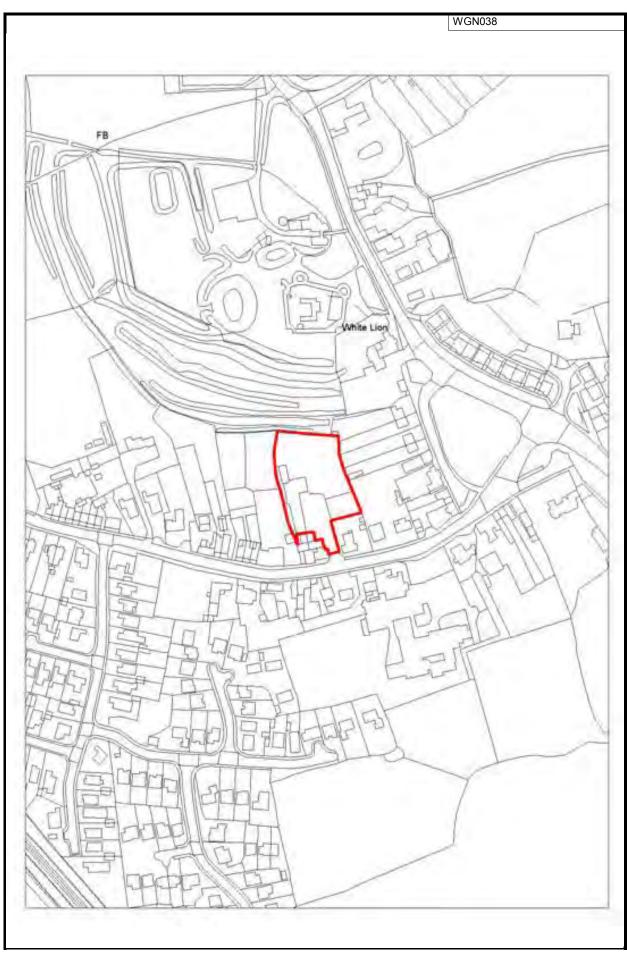

| Site ref                                                                     | Settlement                                                       |                   | Site Area (ha)       | Former Local Authority                                                  |
|------------------------------------------------------------------------------|------------------------------------------------------------------|-------------------|----------------------|-------------------------------------------------------------------------|
| STM006                                                                       | St Martins                                                       |                   | 0.40                 | Oswestry                                                                |
| Site Address                                                                 |                                                                  | Type of site      |                      | •                                                                       |
| Darjeeling, School Lane                                                      |                                                                  | Brownfield        |                      |                                                                         |
| Current/previous land                                                        | luse                                                             | Planning sta      | ntus                 |                                                                         |
| Garden                                                                       | <u></u>                                                          |                   | g application (pend  | ling)                                                                   |
| Description of site                                                          |                                                                  |                   |                      |                                                                         |
|                                                                              |                                                                  |                   |                      | ry. Well screened from surrounding<br>tage. Access available at School  |
| Policy restrictions                                                          |                                                                  |                   |                      |                                                                         |
| Within settlement boundarionew housing development i                         |                                                                  | nents (Local Plan | Policy H5) identifie | ed for the location of the majority of                                  |
| Physical constraints                                                         |                                                                  |                   |                      |                                                                         |
| Suitablility summary                                                         |                                                                  |                   |                      |                                                                         |
|                                                                              |                                                                  |                   |                      | velopment and would contribute to physical limitations that would limit |
| Information gathered for forward for development. T promoted by a developer/ | There are no legal or ownershi<br>landowner to the Council previ | p problems which  | could limit develop  | site being available and coming oment here and the site has been dy.    |
| Achievability summary                                                        |                                                                  |                   |                      |                                                                         |
|                                                                              | able it is also considered that t                                |                   |                      | using will be delivered on the site. ne capacity of the developer to    |
| 0                                                                            |                                                                  |                   |                      |                                                                         |
|                                                                              | ing the site is acceptable. Du come forward within the next 8    |                   |                      | y being within the planning systm, it                                   |
|                                                                              | Final dans                                                       | ••                | Final                |                                                                         |
|                                                                              | Final dens                                                       |                   | 9.68                 | suggested yield:                                                        |
|                                                                              |                                                                  |                   |                      |                                                                         |

This map is reproduced from the Ordnance Survey map by Baker Associates with the permission of the Controller of Her Majesty's Stationary Office - Crown Copyright. All rights reserved. Shropshire Council. License number: 1000049049. 2009