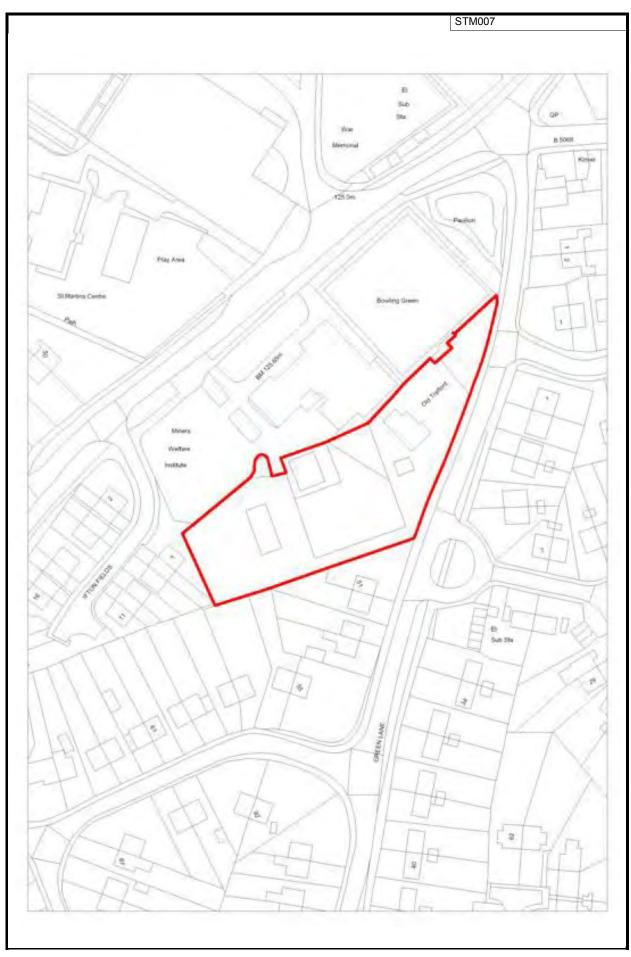

| Site ref                                                   | Settlement                                                                                   |                     | Site Area (ha)       |                                                                                       |
|------------------------------------------------------------|----------------------------------------------------------------------------------------------|---------------------|----------------------|---------------------------------------------------------------------------------------|
| STM007                                                     | St Martins                                                                                   | <del></del>         | 0.40                 | Oswestry                                                                              |
| Site Address                                               |                                                                                              | Type of site        |                      |                                                                                       |
| Ifton Miners Welfare Institute                             |                                                                                              | Brownfield          |                      |                                                                                       |
| Current/previous landus                                    |                                                                                              | Planning sta        |                      | - dim\                                                                                |
| Outside area of Miners Institu                             | ıte                                                                                          | Current planinin    | g application (pen   | lding)                                                                                |
|                                                            | te comprising a mixture of smouildings. Numerous trees an                                    |                     |                      | nd existing development including ite.                                                |
| Policy restrictions                                        |                                                                                              |                     |                      |                                                                                       |
| Within settlement boundaries<br>new housing development in |                                                                                              | ents (Local Plan    | Policy H5) identif   | fied for the location of the majority of                                              |
| Physical constraints                                       |                                                                                              |                     |                      |                                                                                       |
| None.                                                      |                                                                                              |                     |                      |                                                                                       |
| Suitablility summary                                       | e to village facilities. Site is su                                                          | ···table for recide | -tial dayalanman     | 1                                                                                     |
| Availability summary                                       |                                                                                              |                     |                      |                                                                                       |
|                                                            | ne purposes of this study sugg                                                               | nests that there    | s confidence in th   | ne site being available and coming                                                    |
| forward for development. The promoted by a developer/ lar  | nd parposes of this study suggestere are no legal or ownership ndowner to the Council previo | problems which      | n could limit develo | opment here and the site has been                                                     |
| • From the information avail                               | lable it is considered that the                                                              | ere is a reasonal   | ole prospect that h  | nousing will be delivered on the site.                                                |
|                                                            | ole it is also considered that th                                                            |                     |                      | the capacity of the developer to                                                      |
| Conclusion                                                 |                                                                                              |                     |                      |                                                                                       |
| forward within the next few ye                             |                                                                                              | on the previous     | application is over  | is possible this site could come rcome. The site is already within the ar time frame. |
|                                                            | Final densi                                                                                  |                     | Fina                 | al suggested yield:                                                                   |
|                                                            |                                                                                              |                     | 9.91                 | 8.00                                                                                  |

This map is reproduced from the Ordnance Survey map by Baker Associates with the permission of the Controller of Her Majesty's Stationary Office - Crown Copyright. All rights reserved. Shropshire Council. License number: 1000049049. 2009