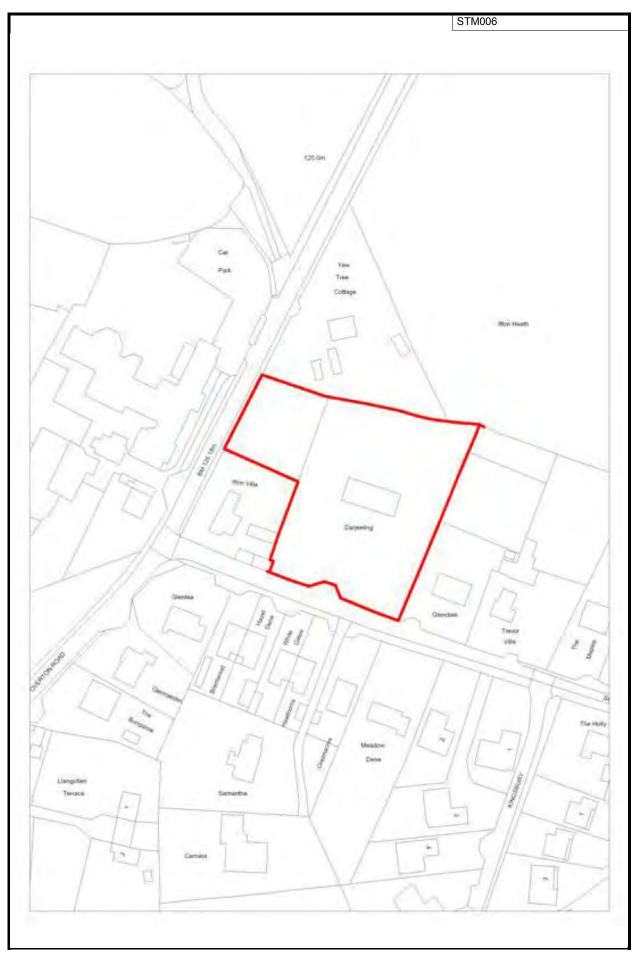

| Site ref                                                                     | Settlement                                                       |                   | Site Area (ha)       | Former Local Authority                                                  |
|------------------------------------------------------------------------------|------------------------------------------------------------------|-------------------|----------------------|-------------------------------------------------------------------------|
| STM006                                                                       | St Martins                                                       |                   | 0.40                 | Oswestry                                                                |
| Site Address                                                                 |                                                                  | Type of site      |                      | •                                                                       |
| Darjeeling, School Lane                                                      |                                                                  | Brownfield        |                      |                                                                         |
| Current/previous land                                                        | luse                                                             | Planning sta      | ntus                 |                                                                         |
| Garden                                                                       | <u></u>                                                          |                   | g application (pend  | ling)                                                                   |
| Description of site                                                          |                                                                  |                   |                      |                                                                         |
|                                                                              |                                                                  |                   |                      | ry. Well screened from surrounding<br>tage. Access available at School  |
| Policy restrictions                                                          |                                                                  |                   |                      |                                                                         |
| Within settlement boundarionew housing development i                         |                                                                  | nents (Local Plan | Policy H5) identifie | ed for the location of the majority of                                  |
| Physical constraints                                                         |                                                                  |                   |                      |                                                                         |
| Suitablility summary                                                         |                                                                  |                   |                      |                                                                         |
|                                                                              |                                                                  |                   |                      | velopment and would contribute to physical limitations that would limit |
| Information gathered for forward for development. T promoted by a developer/ | There are no legal or ownershi<br>landowner to the Council previ | p problems which  | could limit develop  | site being available and coming oment here and the site has been dy.    |
| Achievability summary                                                        |                                                                  |                   |                      |                                                                         |
|                                                                              | able it is also considered that t                                |                   |                      | using will be delivered on the site. ne capacity of the developer to    |
| 0                                                                            |                                                                  |                   |                      |                                                                         |
|                                                                              | ing the site is acceptable. Du come forward within the next 8    |                   |                      | y being within the planning systm, it                                   |
|                                                                              | Final dans                                                       | ••                | Final                |                                                                         |
|                                                                              | Final dens                                                       |                   | 9.68                 | suggested yield:                                                        |
|                                                                              |                                                                  |                   |                      |                                                                         |

This map is reproduced from the Ordnance Survey map by Baker Associates with the permission of the Controller of Her Majesty's Stationary Office - Crown Copyright. All rights reserved. Shropshire Council. License number: 1000049049. 2009