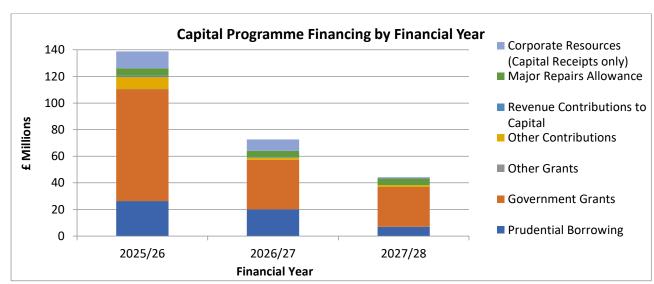

| 37,244,002             | 29,887,000             |
| Other Grants                                | 71,970                 | 0                      | 0                      |
| Other Contributions                         | 9,175,915              | 1,440,340              | 1,378,221              |
| Revenue Contributions to Capital            | 873,194                | 346,500                | 0                      |
| Major Repairs Allowance                     | 5,560,000              | 5,000,000              | 5,000,000              |
| Corporate Resources (Capital Receipts only) | 12,726,774             | 8,564,314              | 1,027,267              |
| Total Confirmed Funding                     | 138,759,897            | 72,692,117             | 44,271,967             |



Capital Programme Detail by Scheme

| Scheme Description                                            | 2025/2026<br>Budget<br>£ | 2026/2027<br>Budget<br>£ | 2027/2028<br>Budget<br>£ |
|---------------------------------------------------------------|--------------------------|--------------------------|--------------------------|
| Health Wellbeing & Prevention Capital                         |                          |                          |                          |
|                                                               |                          |                          |                          |
| Community Hubs & Libraries Capital                            |                          | _                        | _                        |
| Bridgnorth Library - Live