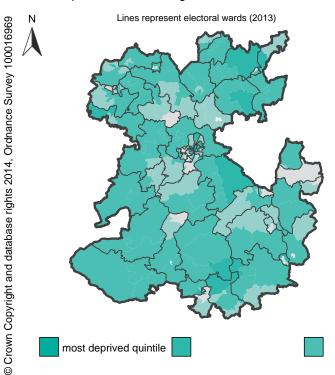

### Deprivation: a national view

The map shows differences in deprivation levels in this area based on national quintiles (fifths) of the Index of Multiple Deprivation 2010 by Lower Super Output Area. The darkest coloured areas are some of the most deprived areas in England.