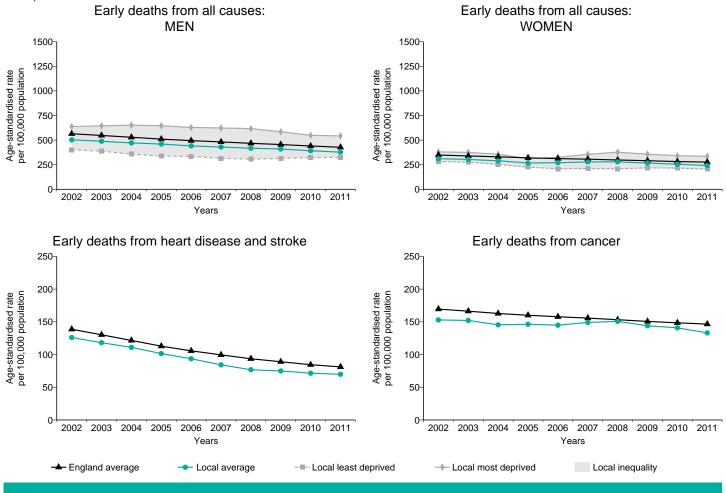

### Health inequalities: changes over time

These charts provide a comparison of the changes in early death rates (in people under 75) between this area and all of England. Early deaths from all causes also show the differences between the most and least deprived quintile in this area. (Data points are the midpoints of 3 year averages of annual rates, for example 2005 represents the period 2004 to 2006).