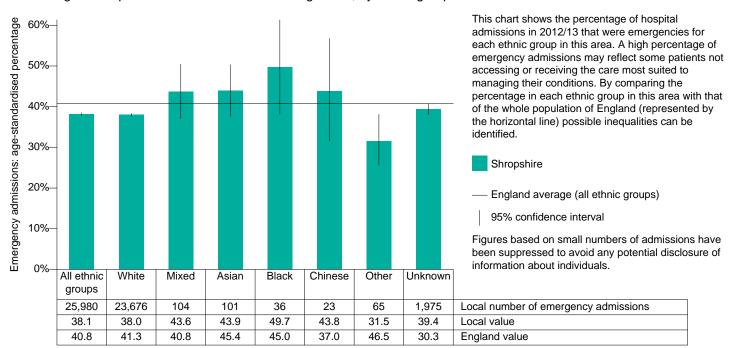

### Health inequalities: ethnicity

Percentage of hospital admissions that were emergencies, by ethnic group