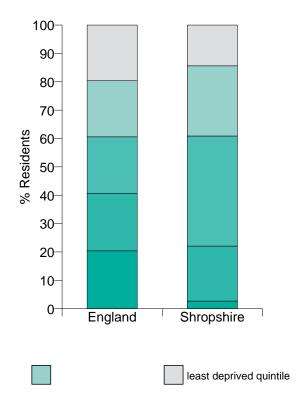

This chart shows the percentage of the population in England and this area who live in each of these quintiles.