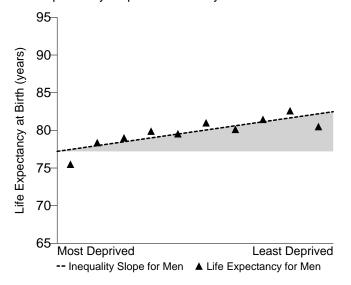

### Life Expectancy: inequalities in this local authority

The charts below show life expectancy for men and women in this local authority for 2010-2012. Each chart is divided into deciles (tenths) by deprivation, from the most deprived decile on the left of the chart to the least deprived decile on the right. The steepness of the slope represents the inequality in life expectancy that is related to deprivation in this local area. If there were no inequality in life expectancy as a result of deprivation, the line would be horizontal.

Life Expectancy Gap for Men: 5.3 years

Life Expectancy Gap for Women: 3.2 years