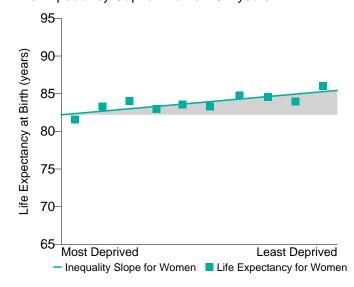

### Life Expectancy: inequalities in this local authority

The charts below show life expectancy for men and women in this local authority for 2010-2012. Each chart is divided into deciles (tenths) by deprivation, from the most deprived decile on the left of the chart to the least deprived decile on the right. The steepness of the slope represents the inequality in life expectancy that is related to deprivation in this local area. If there were no inequality in life expectancy as a result of deprivation, the line would be horizontal.

Life Expectancy Gap for Men: 5.3 years

Life Expectancy Gap for Women: 3.2 years