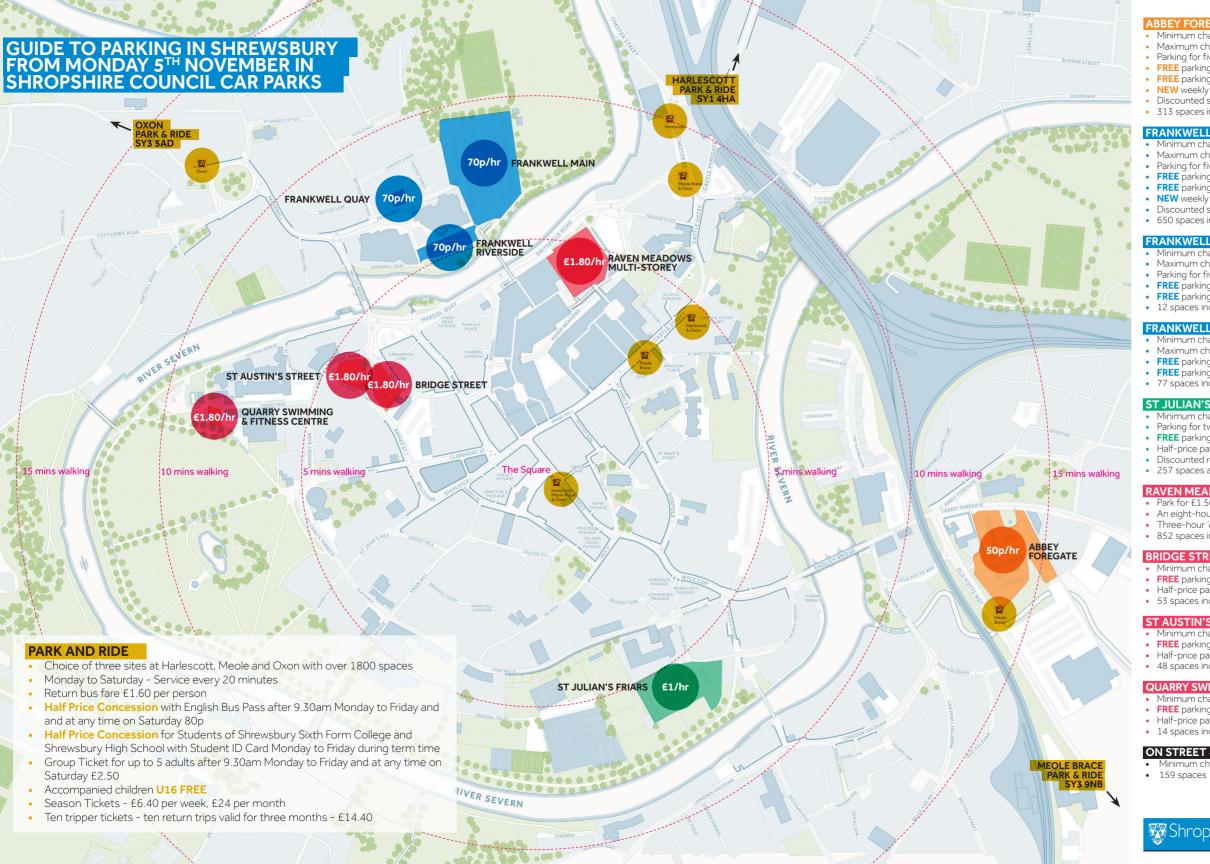

## ABBEY FOREGATE - Linear (per minute) charges apply

- Minimum charge 50p
- Maximum charge £4 per day.
- Parking for five hours or less cheaper than before the changes.
- FREE parking on Sunday & bank/public holidays CHEAPER than before the changes
- FREE parking between 6pm and 8am
- NEW weekly tickets available six days' parking for £17 (£2.83/day)
- Discounted season tickets and residents' permits
- 313 spaces including 4 Blue Badge Bays

### FRANKWELL MAIN - Linear (per minute) charges apply

- Minimum charge 70p
- Maximum charge £5.60 per day
- Parking for five hours or less cheaper than before the changes.
- FREE parking on Sunday & bank/public holidays CHEAPER than before the changes
- FREE parking between 6pm and 8am
- **NEW** weekly tickets available six days' parking for £24 (£4/day)
- Discounted season tickets and residents' permits
- 650 spaces including 9 Blue Badge Bays and 1 motorcycle parking area

### FRANKWELL QUAY - Linear (per minute) charges apply

- FREE parking on Sunday & bank/public holidays CHEAPER than before the changes

### FRANKWELL RIVERSIDE - Linear (per minute) charges apply

- Minimum charge 70p
- Maximum charge £2.10 for three hours
- FREE parking on Sunday & bank/public holidays CHEAPER than before the changes
- FREE parking between 6pm and 8am

- Minimum charge £1
- Parking for two hours or less CHEAPER than before the changes
- FREE parking between 6pm and 8am
- Half-price parking on Sunday and bank/public holidays (50p/hour)

- Park for £1.50 all day on Sunday and bank/public holidays

### BRIDGE STREET - Linear (per minute) charges apply

- FREE parking between 6pm and 8am
- Half-price parking on Sunday and bank/public holidays (90p/hour)
- 53 spaces including 2 Blue Badge Bays and 2 motorcycle parking areas

- Minimum charge £1.80
- FREE parking between 6pm and 8am
- Half-price parking on Sunday & bank/public holidays (90p/hour)
- 48 spaces including 2 Blue Badge Bays and 1 motorcycle parking area

- Minimum charge £1.80
- FREE parking between 6pm and 8am
- Half-price parking on Sunday & bank/public holidays (90p/hour)
- 14 spaces including 1 Blue Badge Bay and 1 motorcycle parking area

### ON STREET - Linear (per minute) charges apply

- Minimum charge £1.20

shropshire.gov.uk/parking

FREE parking between 6pm and 8am

12 spaces including 1 Blue Badge Bay and 1 motorcycle parking area

• 77 spaces including 9 Blue Badge Bays

# ST JULIAN'S FRIARS - Linear (per minute) charges apply

- Discounted residents' permits
- 257 spaces and 1 motorcycle parking area

# RAVEN MEADOWS MULTI-STOREY - Linear (per minute) charges apply

- · An eight-hour charging 'cap' between 8am and midnight
- Three-hour 'cap' between 8pm and 8am pay no more than £5.40 for overnight parking.
- 852 spaces including 30 Blue Badge Bays and 14 Parent and Child Bays

# Minimum charge £1.80

## ST AUSTIN'S STREET - Linear (per minute) charges apply

## QUARRY SWIMMING AND FITNESS CENTRE - Linear (per minute) charges app