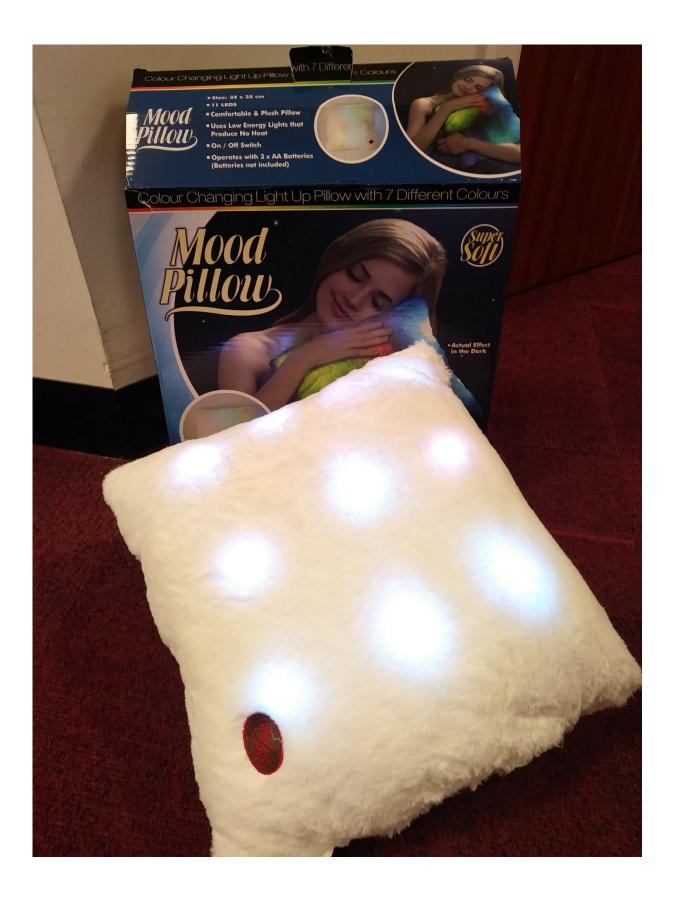

le mat for use with inkless pens, just fill the magic pens with water



#### Sensory LED writing board



### Bath water disco light

A waterproof light that floats in the bath and creates a disco light effect in the water



#### Large sensory tent

Approx 1.2 metres x 0.9 metres

(please note this is a pop up tent and requires 2 or more people to fold it away)



# Table top Cloud infinity light



### Large size tactile Connect 4



# <u>Large liquid floor tiles</u> (tile size 500mm x 500mm)



# Large foam building blocks Pack of 40 blocks



### Small infinity tunnel mirror



# Jeepers Peepers Ask and Answer game.

101 x Large size cards 6 pairs of glasses

Age 5 upwards



### Large frisby target



## Large lightweight jingle ball



# Mood pillow with multi colour light options



### Large outdoor Velcro target



# Squeaky stepping stones Pack of 6



# **Enchanting rainbow projector**



# Ruff's house tactile set 20 dog bones with 10 touchable textures



#### Sensory assortment pack:

1 x large springy
1 pair of glow gloves
1 small light up ball
1 x spotty spinner ball
1 x space blanket
3 x spiral glitter wands
6 x acrylic mirrors
small colour changing egg



### Large sensory mood pebble

### 400 x 400 x 200mm 16 colour changing modes Remote control



## Tactile draughts set



## 7 in one Sensory ball



### Large print scrabble