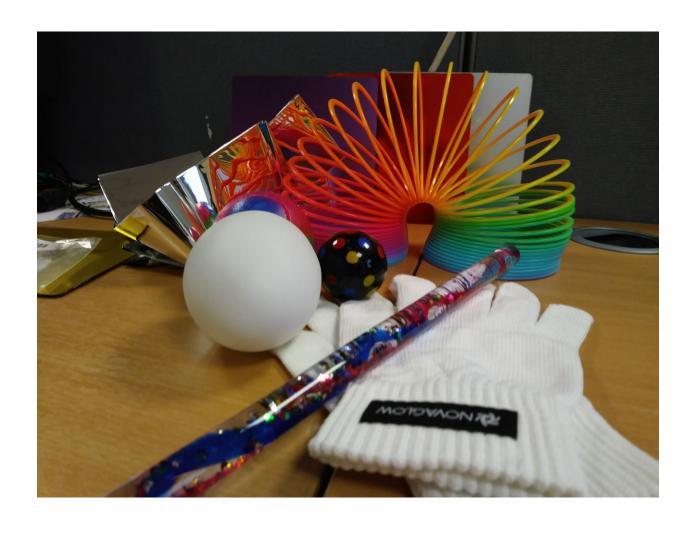

#### Sensory assortment pack:

1 x large springy
1 pair of glow gloves
1 small light up ball
1 x spotty spinner ball
1 x space blanket
3 x spiral glitter wands
6 x acrylic mirrors
small colour changing egg