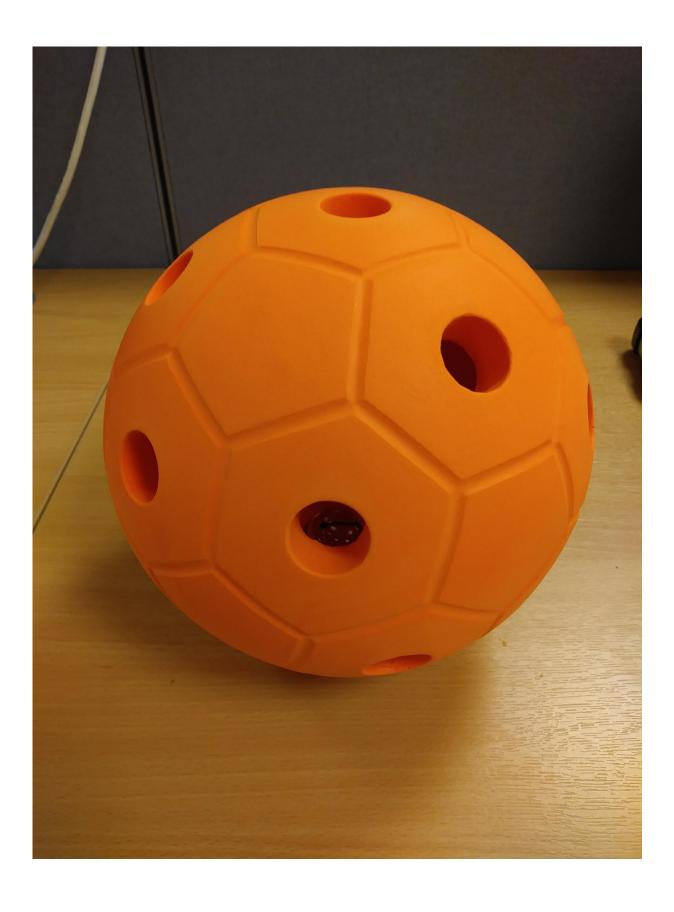

#### Large aqua magic drawing mat.

A large doodle mat for use with inkless pens, just fill the magic pens with water



#### Sensory LED writing board



### Bath water disco light

A waterproof light that floats in the bath and creates a disco light effect in the water



#### Large sensory tent

Approx 1.2 metres x 0.9 metres

(please note this is a pop up tent and requires 2 or more people to fold it away)



# Table top Cloud infinity light



### Large size tactile Connect 4



# <u>Large liquid floor tiles</u> (tile size 500mm x 500mm)



# Large foam building blocks Pack of 40 blocks



### Small infinity tunnel mirror



# Jeepers Peepers Ask and Answer game.

101 x Large size cards 6 pairs of glasses

Age 5 upwards



### Large frisby target



## Large lightweight jingle ball



# Mood pillow with multi colour light options



### Large outdoor Velcro target



# Squeaky stepping stones Pack of 6



# **Enchanting rainbow projector**



# Ruff's house tactile set 20 dog bones with 10 touchable textures



#### Sensory assortment pack:

1 x large springy
1 pair of glow gloves
1 small light up ball
1 x spotty spinner ball
1 x space blanket
3 x spiral glitter wands
6 x acrylic mirrors
small colour changing egg



### Large sensory mood pebble

### 400 x 400 x 200mm 16 colour changing modes Remote control



## Tactile draughts set



## 7 in one Sensory ball



### Large print scrabble