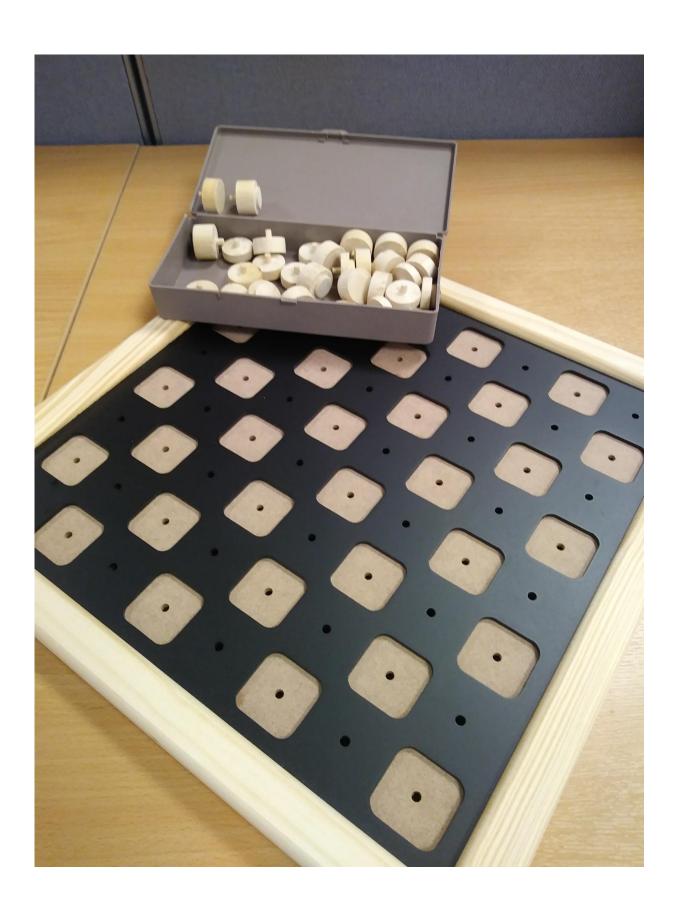

am building blocks Pack of 40 blocks



### Small infinity tunnel mirror



# Jeepers Peepers Ask and Answer game.

101 x Large size cards 6 pairs of glasses

Age 5 upwards



### Large frisby target



## Large lightweight jingle ball



# Mood pillow with multi colour light options



### Large outdoor Velcro target



# Squeaky stepping stones Pack of 6



# **Enchanting rainbow projector**



# Ruff's house tactile set 20 dog bones with 10 touchable textures



#### Sensory assortment pack:

1 x large springy
1 pair of glow gloves
1 small light up ball
1 x spotty spinner ball
1 x space blanket
3 x spiral glitter wands
6 x acrylic mirrors
small colour changing egg



### Large sensory mood pebble

### 400 x 400 x 200mm 16 colour changing modes Remote control



## Tactile draughts set



## 7 in one Sensory ball



### Large print scrabble