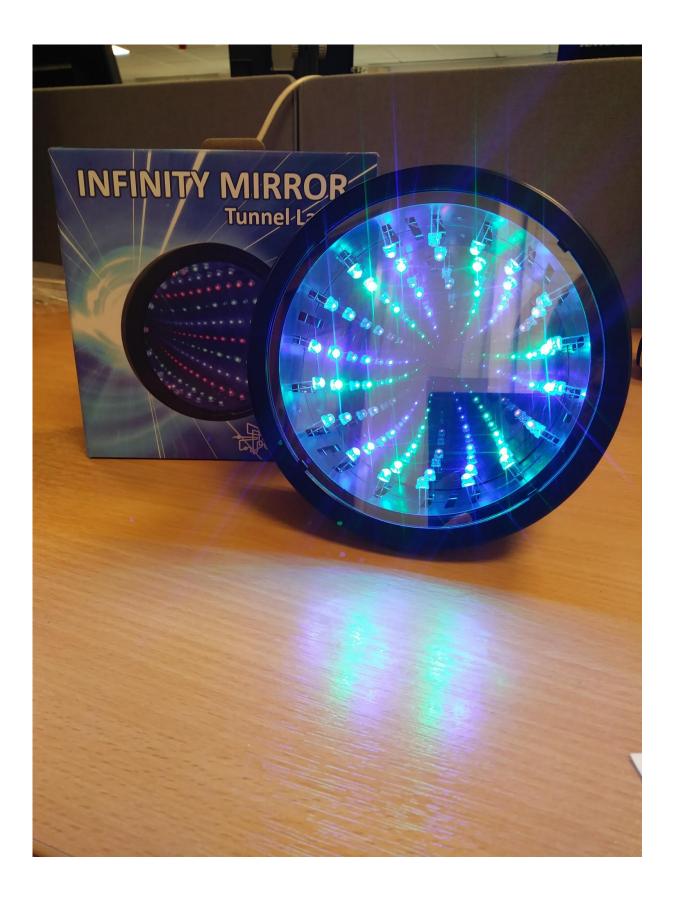

n Central, Telford TF3 4JA.

Please have a look through the catalogue and if there is something of interest please contact

Jo Adcock 01952 382314 or 07773 534390

#### Large aqua magic drawing mat.

A large doodle mat for use with inkless pens, just fill the magic pens with water



#### Sensory LED writing board



### Bath water disco light

A waterproof light that floats in the bath and creates a disco light effect in the water



#### Large sensory tent

Approx 1.2 metres x 0.9 metres

(please note this is a pop up tent and requires 2 or more people to fold it away)



# Table top Cloud infinity light



### Large size tactile Connect 4



# <u>Large liquid floor tiles</u> (tile size 500mm x 500mm)



# Large foam building blocks Pack of 40 blocks



### Small infinity tunnel mirror



# Jeepers Peepers Ask and Answer game.

101 x Large size cards 6 pairs of glasses

Age 5 upwards



### Large frisby target



## Large lightweight jingle ball



# Mood pillow with multi colour light options



### Large outdoor Velcro target



# Squeaky stepping stones Pack of 6



# **Enchanting rainbow projector**



# Ruff's house tactile set 20 dog bones with 10 touchable textures



#### Sensory assortment pack:

1 x large springy
1 pair of glow gloves
1 small light up ball
1 x spotty spinner ball
1 x space blanket
3 x spiral glitter wands
6 x acrylic mirrors
small colour changing egg



### Large sensory mood pebble

### 400 x 400 x 200mm 16 colour changing modes Remote control



## Tactile draughts set



## 7 in one Sensory ball



### Large print scrabble