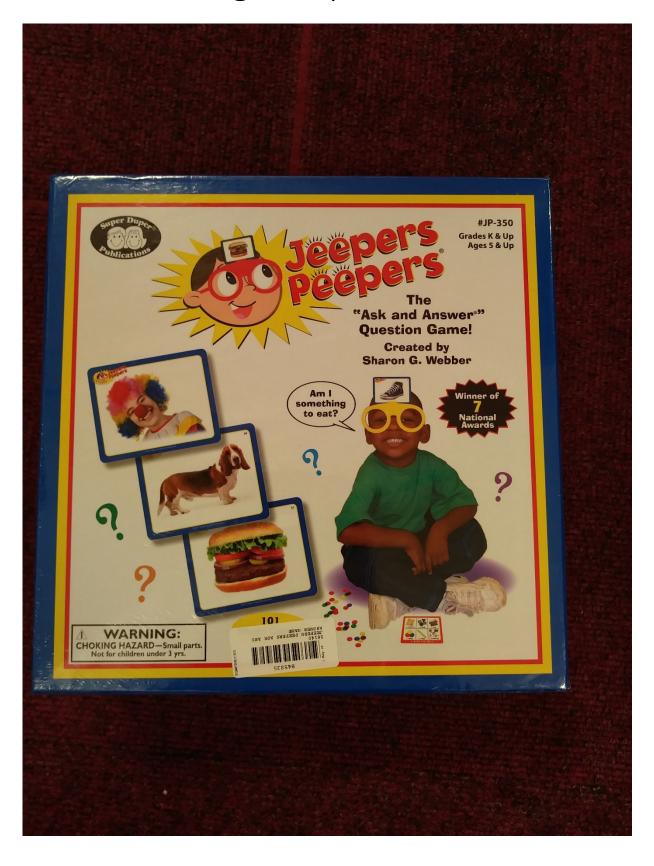

# Jeepers Peepers Ask and Answer game.

101 x Large size cards 6 pairs of glasses

Age 5 upwards