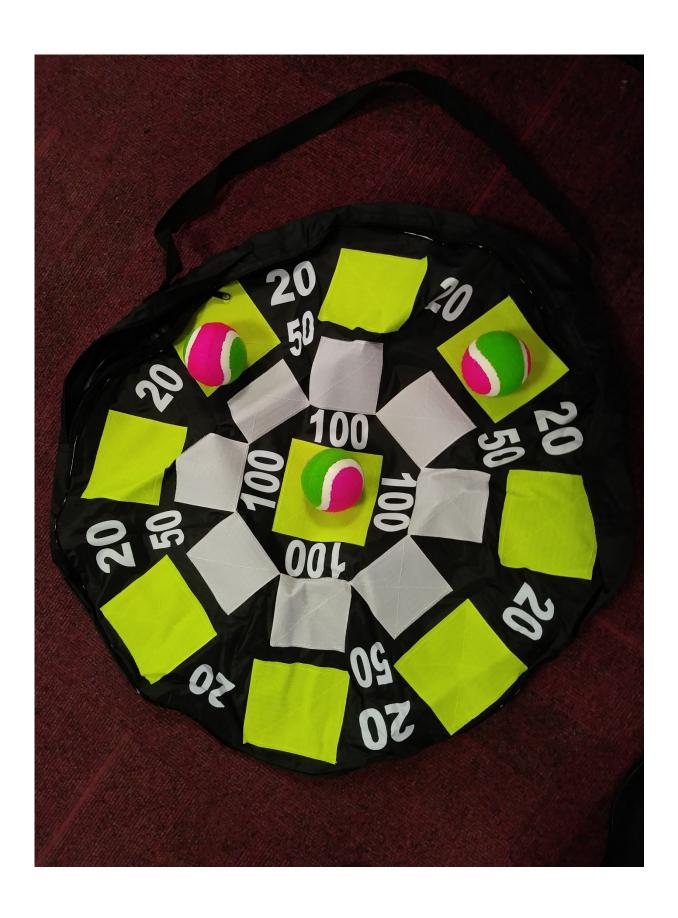

ust fill the magic pens with water



#### Sensory LED writing board



### Bath water disco light

A waterproof light that floats in the bath and creates a disco light effect in the water



#### Large sensory tent

Approx 1.2 metres x 0.9 metres

(please note this is a pop up tent and requires 2 or more people to fold it away)



# Table top Cloud infinity light



### Large size tactile Connect 4



# <u>Large liquid floor tiles</u> (tile size 500mm x 500mm)



# Large foam building blocks Pack of 40 blocks



### Small infinity tunnel mirror



# Jeepers Peepers Ask and Answer game.

101 x Large size cards 6 pairs of glasses

Age 5 upwards



### Large frisby target



## Large lightweight jingle ball



# Mood pillow with multi colour light options



### Large outdoor Velcro target



# Squeaky stepping stones Pack of 6



# **Enchanting rainbow projector**



# Ruff's house tactile set 20 dog bones with 10 touchable textures



#### Sensory assortment pack:

1 x large springy
1 pair of glow gloves
1 small light up ball
1 x spotty spinner ball
1 x space blanket
3 x spiral glitter wands
6 x acrylic mirrors
small colour changing egg



### Large sensory mood pebble

### 400 x 400 x 200mm 16 colour changing modes Remote control



## Tactile draughts set



## 7 in one Sensory ball



### Large print scrabble