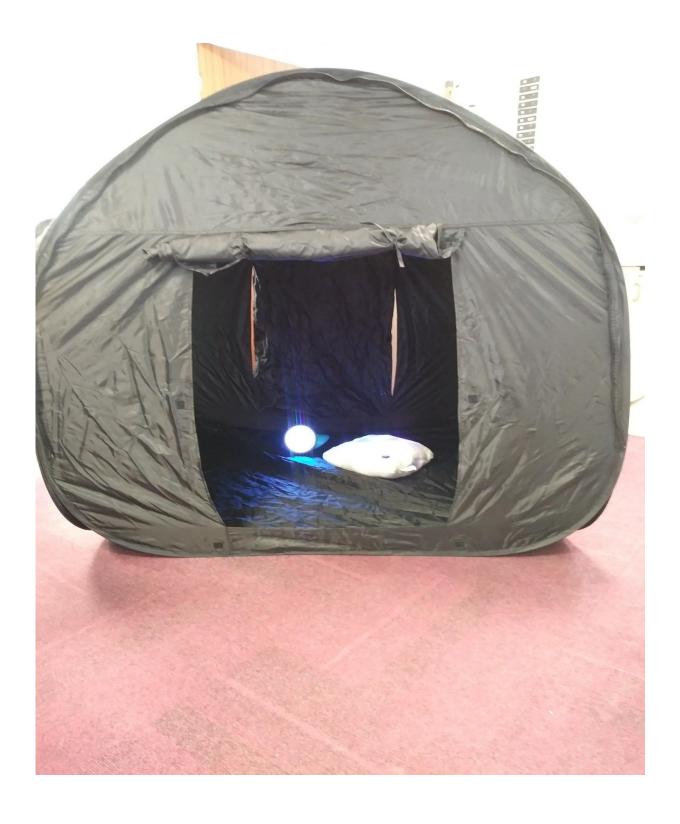

#### Large sensory tent

Approx 1.2 metres x 0.9 metres

(please note this is a pop up tent and requires 2 or more people to fold it away)