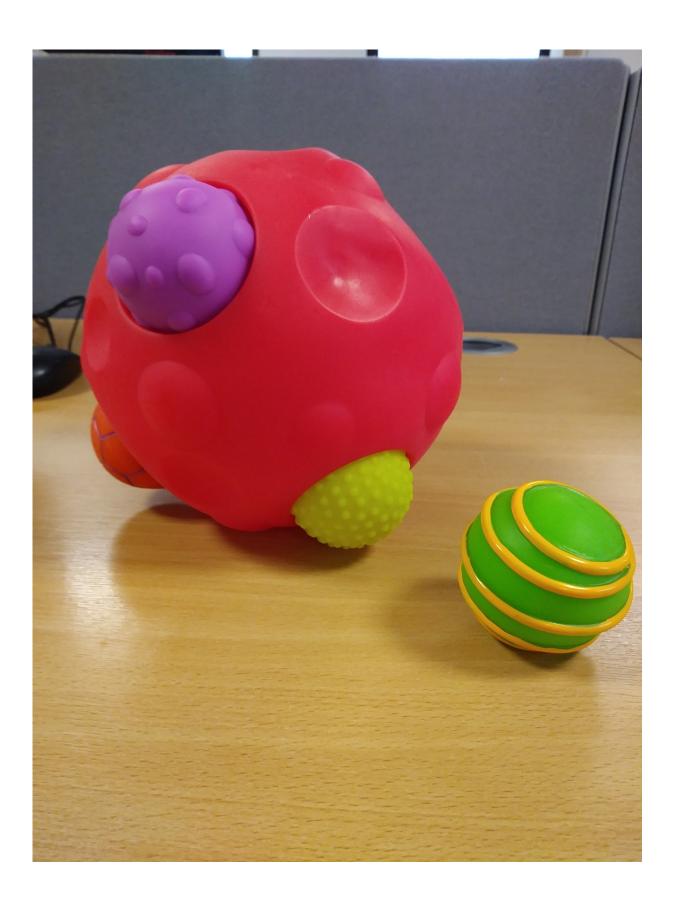

0 blocks



### Small infinity tunnel mirror



# Jeepers Peepers Ask and Answer game.

101 x Large size cards 6 pairs of glasses

Age 5 upwards



### Large frisby target



## Large lightweight jingle ball



# Mood pillow with multi colour light options



### Large outdoor Velcro target



# Squeaky stepping stones Pack of 6



# **Enchanting rainbow projector**



# Ruff's house tactile set 20 dog bones with 10 touchable textures



#### Sensory assortment pack:

1 x large springy
1 pair of glow gloves
1 small light up ball
1 x spotty spinner ball
1 x space blanket
3 x spiral glitter wands
6 x acrylic mirrors
small colour changing egg



### Large sensory mood pebble

### 400 x 400 x 200mm 16 colour changing modes Remote control



## Tactile draughts set



## 7 in one Sensory ball



### Large print scrabble