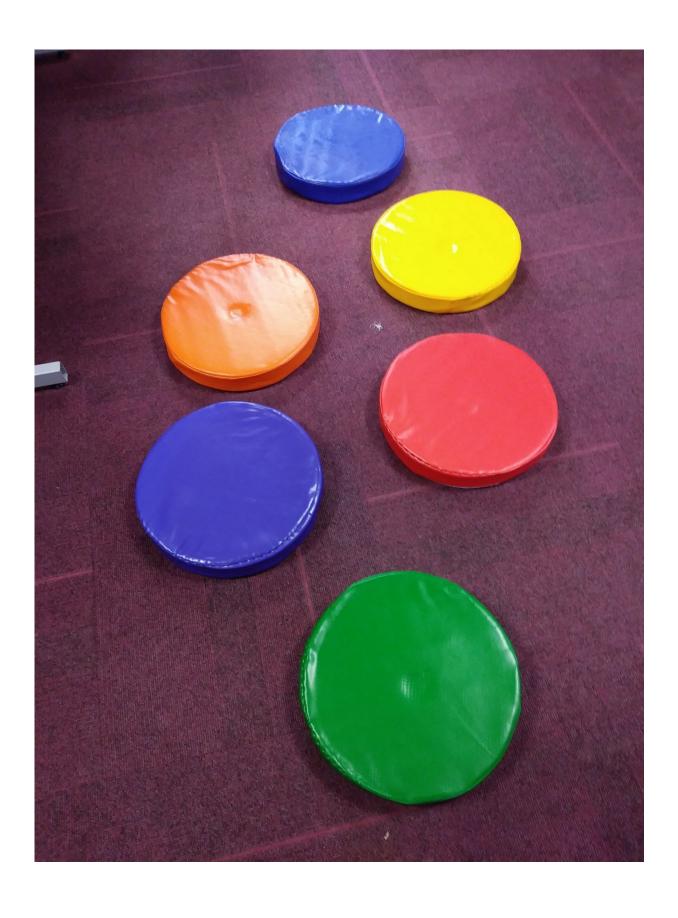

### Sensory LED writing board



### Bath water disco light

A waterproof light that floats in the bath and creates a disco light effect in the water



#### Large sensory tent

Approx 1.2 metres x 0.9 metres

(please note this is a pop up tent and requires 2 or more people to fold it away)



# Table top Cloud infinity light



### Large size tactile Connect 4



# <u>Large liquid floor tiles</u> (tile size 500mm x 500mm)



# Large foam building blocks Pack of 40 blocks



### Small infinity tunnel mirror



# Jeepers Peepers Ask and Answer game.

101 x Large size cards 6 pairs of glasses

Age 5 upwards



### Large frisby target



## Large lightweight jingle ball



# Mood pillow with multi colour light options



### Large outdoor Velcro target



# Squeaky stepping stones Pack of 6



# **Enchanting rainbow projector**



# Ruff's house tactile set 20 dog bones with 10 touchable textures



#### Sensory assortment pack:

1 x large springy
1 pair of glow gloves
1 small light up ball
1 x spotty spinner ball
1 x space blanket
3 x spiral glitter wands
6 x acrylic mirrors
small colour changing egg



### Large sensory mood pebble

### 400 x 400 x 200mm 16 colour changing modes Remote control



## Tactile draughts set



## 7 in one Sensory ball



### Large print scrabble