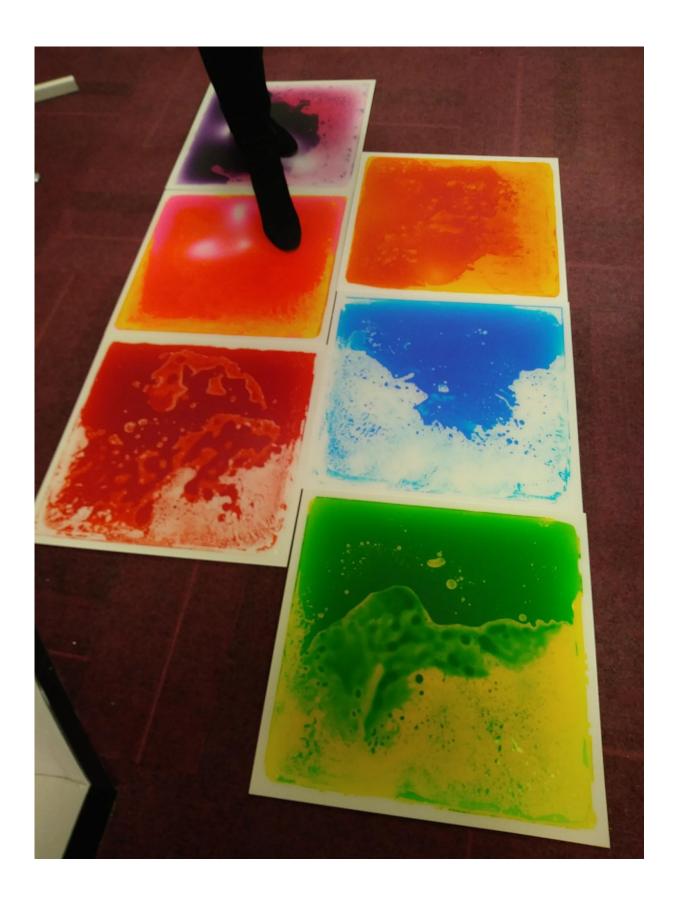

to be collected from and returned to the Sensory Inclusion Service at Darby House, Lawn Central, Telford TF3 4JA.

Please have a look through the catalogue and if there is something of interest please contact

Jo Adcock 01952 382314 or 07773 534390

#### Large aqua magic drawing mat.

A large doodle mat for use with inkless pens, just fill the magic pens with water



#### Sensory LED writing board



### Bath water disco light

A waterproof light that floats in the bath and creates a disco light effect in the water



#### Large sensory tent

Approx 1.2 metres x 0.9 metres

(please note this is a pop up tent and requires 2 or more people to fold it away)



# Table top Cloud infinity light



### Large size tactile Connect 4



# <u>Large liquid floor tiles</u> (tile size 500mm x 500mm)



# Large foam building blocks Pack of 40 blocks



### Small infinity tunnel mirror



# Jeepers Peepers Ask and Answer game.

101 x Large size cards 6 pairs of glasses

Age 5 upwards



### Large frisby target



## Large lightweight jingle ball



# Mood pillow with multi colour light options



### Large outdoor Velcro target



# Squeaky stepping stones Pack of 6



# **Enchanting rainbow projector**



# Ruff's house tactile set 20 dog bones with 10 touchable textures



#### Sensory assortment pack:

1 x large springy
1 pair of glow gloves
1 small light up ball
1 x spotty spinner ball
1 x space blanket
3 x spiral glitter wands
6 x acrylic mirrors
small colour changing egg



### Large sensory mood pebble

### 400 x 400 x 200mm 16 colour changing modes Remote control



## Tactile dr