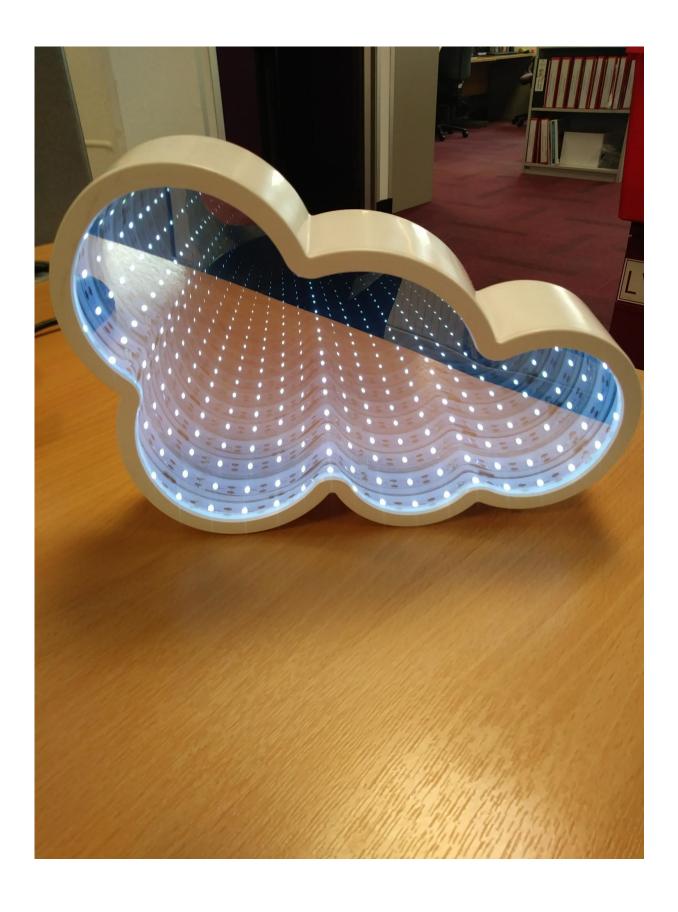

visual impairment.

Toys and equipment are available to loan for a period of 3 weeks and will need to be collected from and returned to the Sensory Inclusion Service at Darby House, Lawn Central, Telford TF3 4JA.

Please have a look through the catalogue and if there is something of interest please contact

Jo Adcock 01952 382314 or 07773 534390

#### Large aqua magic drawing mat.

A large doodle mat for use with inkless pens, just fill the magic pens with water



#### Sensory LED writing board



### Bath water disco light

A waterproof light that floats in the bath and creates a disco light effect in the water



#### Large sensory tent

Approx 1.2 metres x 0.9 metres

(please note this is a pop up tent and requires 2 or more people to fold it away)



# Table top Cloud infinity light



### Large size tactile Connect 4



# <u>Large liquid floor tiles</u> (tile size 500mm x 500mm)



# Large foam building blocks Pack of 40 blocks



### Small infinity tunnel mirror



# Jeepers Peepers Ask and Answer game.

101 x Large size cards 6 pairs of glasses

Age 5 upwards



### Large frisby target



## Large lightweight jingle ball



# Mood pillow with multi colour light options



### Large outdoor Velcro target



# Squeaky stepping stones Pack of 6



# **Enchanting rainbow projector**



# Ruff's house tactile set 20 dog bones with 10 touchable textures



#### Sensory assortment pack:

1 x large springy
1 pair of glow gloves
1 small light up ball
1 x spotty spinner ball
1 x space blanket
3 x spiral glitter wands
6 x acrylic mirrors
small colour changing egg



### Large