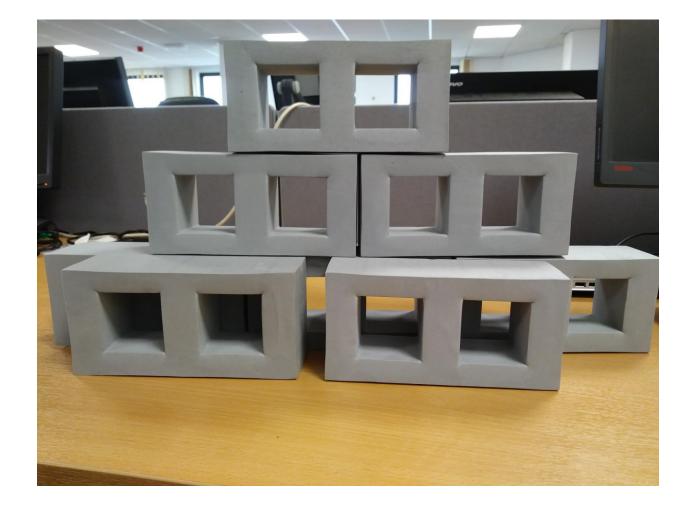

nclusion Service at Darby House, Lawn Central, Telford TF3 4JA.

Please have a look through the catalogue and if there is something of interest please contact

Jo Adcock 01952 382314 or 07773 534390

#### Large aqua magic drawing mat.

A large doodle mat for use with inkless pens, just fill the magic pens with water



#### Sensory LED writing board



### Bath water disco light

A waterproof light that floats in the bath and creates a disco light effect in the water



#### Large sensory tent

Approx 1.2 metres x 0.9 metres

(please note this is a pop up tent and requires 2 or more people to fold it away)



# Table top Cloud infinity light



### Large size tactile Connect 4



# <u>Large liquid floor tiles</u> (tile size 500mm x 500mm)



# Large foam building blocks Pack of 40 blocks



### Small infinity tunnel mirror



# Jeepers Peepers Ask and Answer game.

101 x Large size cards 6 pairs of glasses

Age 5 upwards



### Large frisby target



## Large lightweight jingle ball



# Mood pillow with multi colour light options



### Large outdoor Velcro target



# Squeaky stepping stones Pack of 6



# **Enchanting rainbow projector**



# Ruff's house tactile set 20 dog bones with 10 touchable textures



#### Sensory assortment pack:

1 x large springy
1 pair of glow gloves
1 small light up ball
1 x spotty spinner ball
1 x space blanket
3 x spiral glitter wands
6 x acrylic mirrors
small colour changing egg



### Large sensory mood pebble

### 400 x 400 x 200mm 16 colour changing modes Remote control



## Tactile draughts set



## 7 in one Sensory ball



### Larg