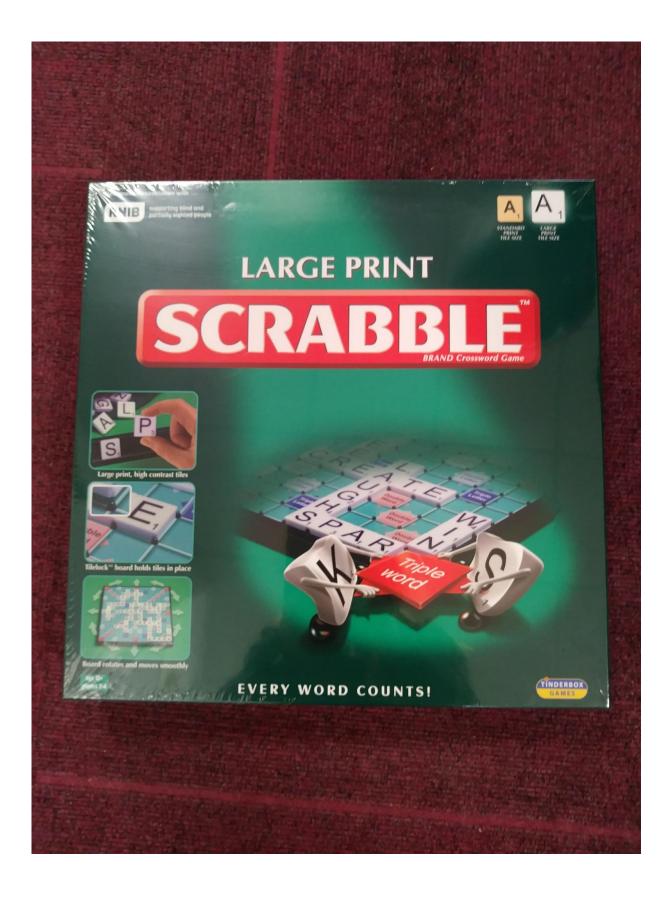

ty tunnel mirror



# Jeepers Peepers Ask and Answer game.

101 x Large size cards 6 pairs of glasses

Age 5 upwards



### Large frisby target



## Large lightweight jingle ball



# Mood pillow with multi colour light options



### Large outdoor Velcro target



# Squeaky stepping stones Pack of 6



# **Enchanting rainbow projector**



# Ruff's house tactile set 20 dog bones with 10 touchable textures



#### Sensory assortment pack:

1 x large springy
1 pair of glow gloves
1 small light up ball
1 x spotty spinner ball
1 x space blanket
3 x spiral glitter wands
6 x acrylic mirrors
small colour changing egg



### Large sensory mood pebble

### 400 x 400 x 200mm 16 colour changing modes Remote control



## Tactile draughts set



## 7 in one Sensory ball



### Large print scrabble