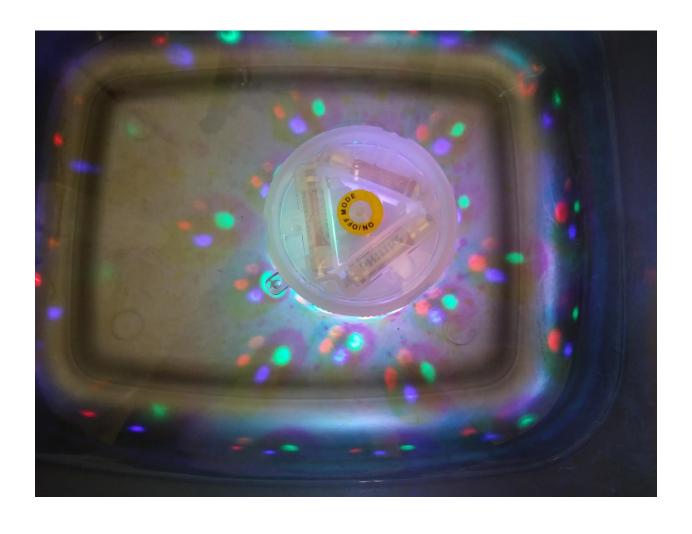

### Bath water disco light

A waterproof light that floats in the bath and creates a disco light effect in the water