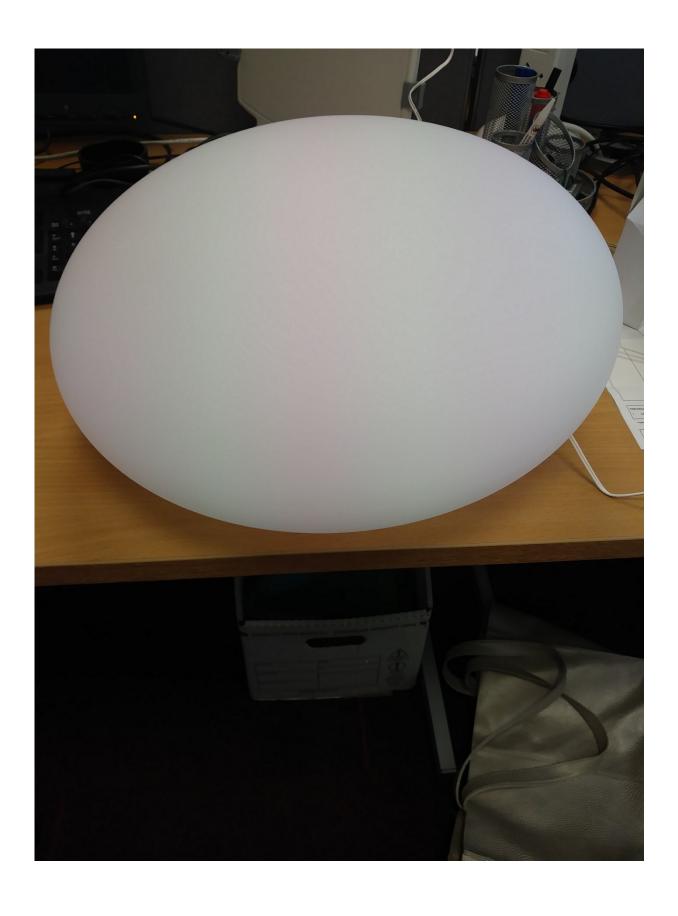

### Large sensory mood pebble

### 400 x 400 x 200mm 16 colour changing modes Remote control