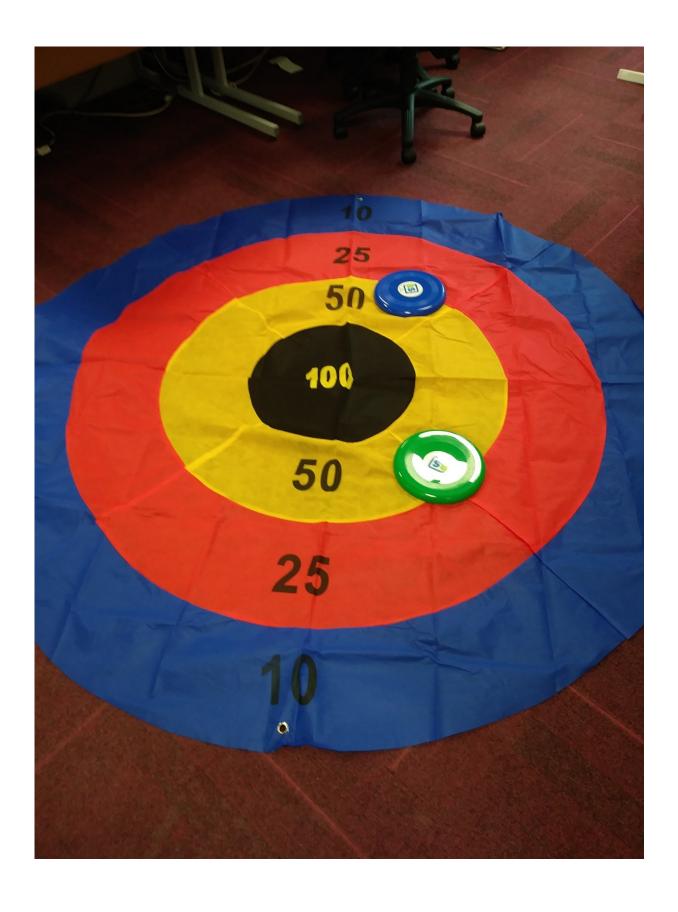

Adcock 01952 382314 or 07773 534390

#### Large aqua magic drawing mat.

A large doodle mat for use with inkless pens, just fill the magic pens with water



#### Sensory LED writing board



### Bath water disco light

A waterproof light that floats in the bath and creates a disco light effect in the water



#### Large sensory tent

Approx 1.2 metres x 0.9 metres

(please note this is a pop up tent and requires 2 or more people to fold it away)



# Table top Cloud infinity light



### Large size tactile Connect 4



# <u>Large liquid floor tiles</u> (tile size 500mm x 500mm)



# Large foam building blocks Pack of 40 blocks



### Small infinity tunnel mirror



# Jeepers Peepers Ask and Answer game.

101 x Large size cards 6 pairs of glasses

Age 5 upwards



### Large frisby target



## Large lightweight jingle ball



# Mood pillow with multi colour light options



### Large outdoor Velcro target



# Squeaky stepping stones Pack of 6



# **Enchanting rainbow projector**



# Ruff's house tactile set 20 dog bones with 10 touchable textures



#### Sensory assortment pack:

1 x large springy
1 pair of glow gloves
1 small light up ball
1 x spotty spinner ball
1 x space blanket
3 x spiral glitter wands
6 x acrylic mirrors
small colour changing egg



### Large sensory mood pebble

### 400 x 400 x 200mm 16 colour changing modes Remote control



## Tactile draughts set



## 7 in one Sensory ball



### Large print scrabble