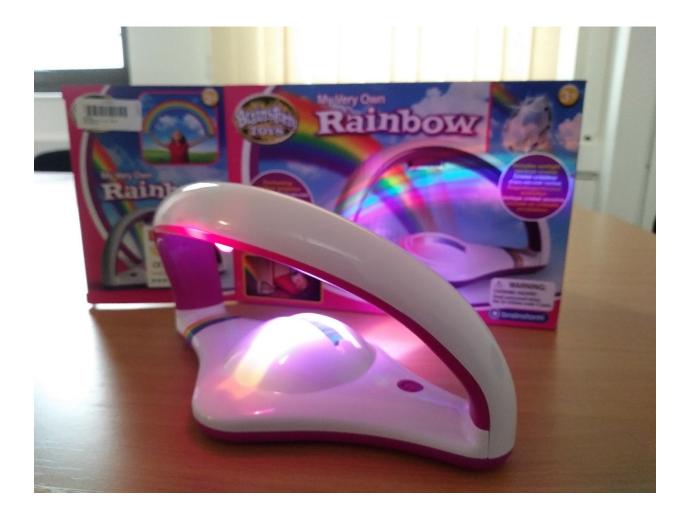

ath water disco light

A waterproof light that floats in the bath and creates a disco light effect in the water



#### Large sensory tent

Approx 1.2 metres x 0.9 metres

(please note this is a pop up tent and requires 2 or more people to fold it away)



# Table top Cloud infinity light



### Large size tactile Connect 4



# <u>Large liquid floor tiles</u> (tile size 500mm x 500mm)



# Large foam building blocks Pack of 40 blocks



### Small infinity tunnel mirror



# Jeepers Peepers Ask and Answer game.

101 x Large size cards 6 pairs of glasses

Age 5 upwards



### Large frisby target



## Large lightweight jingle ball



# Mood pillow with multi colour light options



### Large outdoor Velcro target



# Squeaky stepping stones Pack of 6



# **Enchanting rainbow projector**



# Ruff's house tactile set 20 dog bones with 10 touchable textures



#### Sensory assortment pack:

1 x large springy
1 pair of glow gloves
1 small light up ball
1 x spotty spinner ball
1 x space blanket
3 x spiral glitter wands
6 x acrylic mirrors
small colour changing egg



### Large sensory mood pebble

### 400 x 400 x 200mm 16 colour changing modes Remote control



## Tactile draughts set



## 7 in one Sensory ball



### Large print scrabble