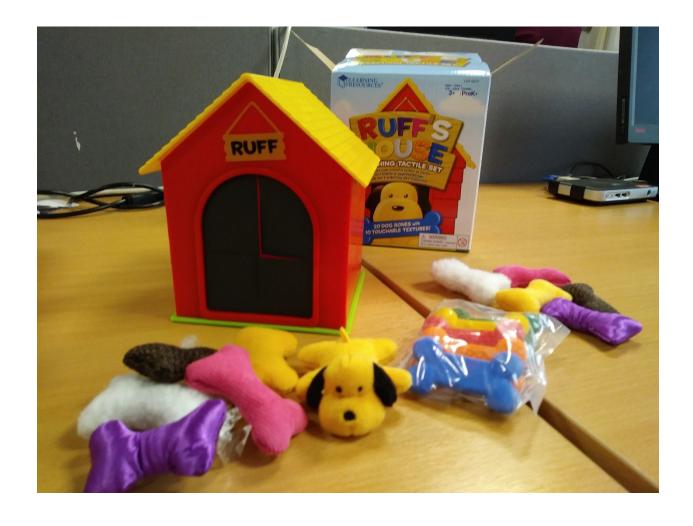

creates a disco light effect in the water



#### Large sensory tent

Approx 1.2 metres x 0.9 metres

(please note this is a pop up tent and requires 2 or more people to fold it away)



# Table top Cloud infinity light



### Large size tactile Connect 4



# <u>Large liquid floor tiles</u> (tile size 500mm x 500mm)



# Large foam building blocks Pack of 40 blocks



### Small infinity tunnel mirror



# Jeepers Peepers Ask and Answer game.

101 x Large size cards 6 pairs of glasses

Age 5 upwards



### Large frisby target



## Large lightweight jingle ball



# Mood pillow with multi colour light options



### Large outdoor Velcro target



# Squeaky stepping stones Pack of 6



# **Enchanting rainbow projector**



# Ruff's house tactile set 20 dog bones with 10 touchable textures



#### Sensory assortment pack:

1 x large springy
1 pair of glow gloves
1 small light up ball
1 x spotty spinner ball
1 x space blanket
3 x spiral glitter wands
6 x acrylic mirrors
small colour changing egg



### Large sensory mood pebble

### 400 x 400 x 200mm 16 colour changing modes Remote control



## Tactile draughts set



## 7 in one Sensory ball



### Large print scrabble