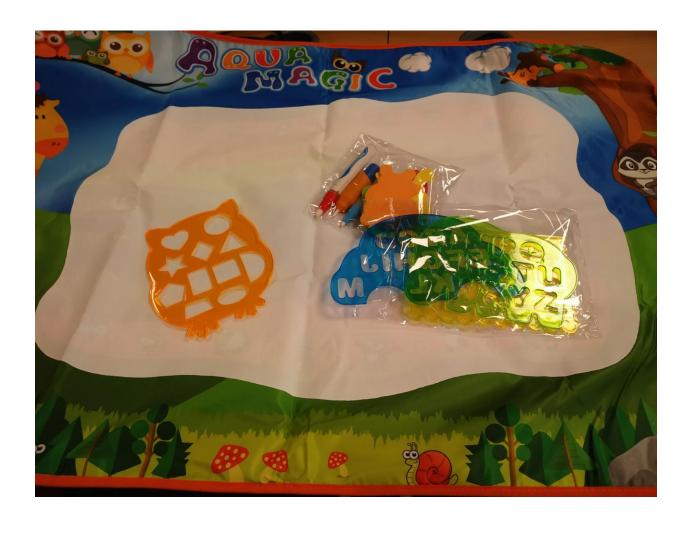

#### Large aqua magic drawing mat.

A large doodle mat for use with inkless pens, just fill the magic pens with water