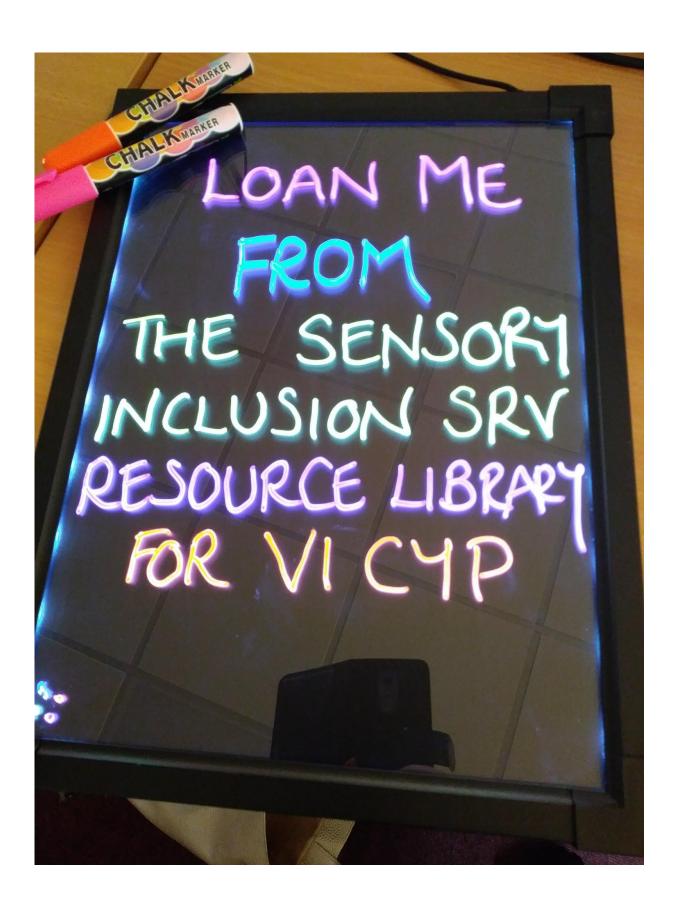

Sensory Inclusion Service resources library for parents and carers



#### **Catalogue**

The Sensory Inclusion Service (VI) resources library has been set up for the use of parents/carers of children and young people with visual impairment.

Toys and equipment are available to loan for a period of 3 weeks and will need to be collected from and returned to the Sensory Inclusion Service at Darby House, Lawn Central, Telford TF3 4JA.

Please have a look through the catalogue and if there is something of interest please contact

Jo Adcock 01952 382314 or 07773 534390

#### Large aqua magic drawing mat.

A large doodle mat for use with inkless pens, just fill the magic pens with water



#### Sensory LED writing board



### Bath water disco light

A waterproof light that floats in the bath and creates a disco light effect in the water



#### Large sensory tent

Approx 1.2 metres x 0.9 metres

(please note this is a pop up tent and requires 2 or more people to fold it away)



# Table top Cloud infinity light



### Large size tactile Connect 4



# <u>Large liquid floor tiles</u> (tile size 500mm x 500mm)



# Large foam building blocks Pack of 40 blocks



### Small infinity tunnel mirror



# Jeepers Peepers Ask and Answer game.

101 x Large size cards 6 pairs of glasses

Age 5 upwards



### Large frisby target



## Large lightweight jingle ball



# Mood pillow with multi colour light options



### Large outdoor Velcro target



# Squeaky stepping stones Pack of 6



# **Enchanting rainbow projec