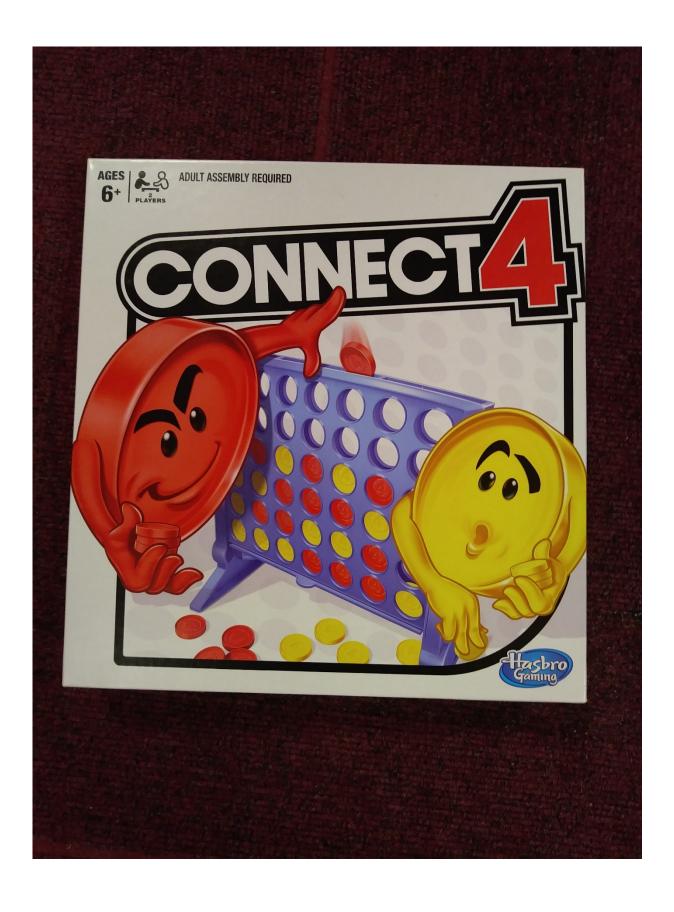

nt are available to loan for a period of 3 weeks and will need to be collected from and returned to the Sensory Inclusion Service at Darby House, Lawn Central, Telford TF3 4JA.

Please have a look through the catalogue and if there is something of interest please contact

Jo Adcock 01952 382314 or 07773 534390

#### Large aqua magic drawing mat.

A large doodle mat for use with inkless pens, just fill the magic pens with water



#### Sensory LED writing board



### Bath water disco light

A waterproof light that floats in the bath and creates a disco light effect in the water



#### Large sensory tent

Approx 1.2 metres x 0.9 metres

(please note this is a pop up tent and requires 2 or more people to fold it away)



# Table top Cloud infinity light



### Large size tactile Connect 4



# <u>Large liquid floor tiles</u> (tile size 500mm x 500mm)



# Large foam building blocks Pack of 40 blocks



### Small infinity tunnel mirror



# Jeepers Peepers Ask and Answer game.

101 x Large size cards 6 pairs of glasses

Age 5 upwards



### Large frisby target



## Large lightweight jingle ball



# Mood pillow with multi colour light options



### Large outdoor Velcro target



# Squeaky stepping stones Pack of 6



# **Enchanting rainbow projector**



# Ruff's house tactile set 20 dog bones with 10 touchable textures



#### Sensory assortment pack:

1 x large springy
1 pair of glow gloves
1 small light up ball
1 x spotty spinner ball
1 x space blanket
3 x spiral glitter wands
6 x acrylic mirrors
small colour changing egg



### Large sensory mood pebble

### 400 x 400 x