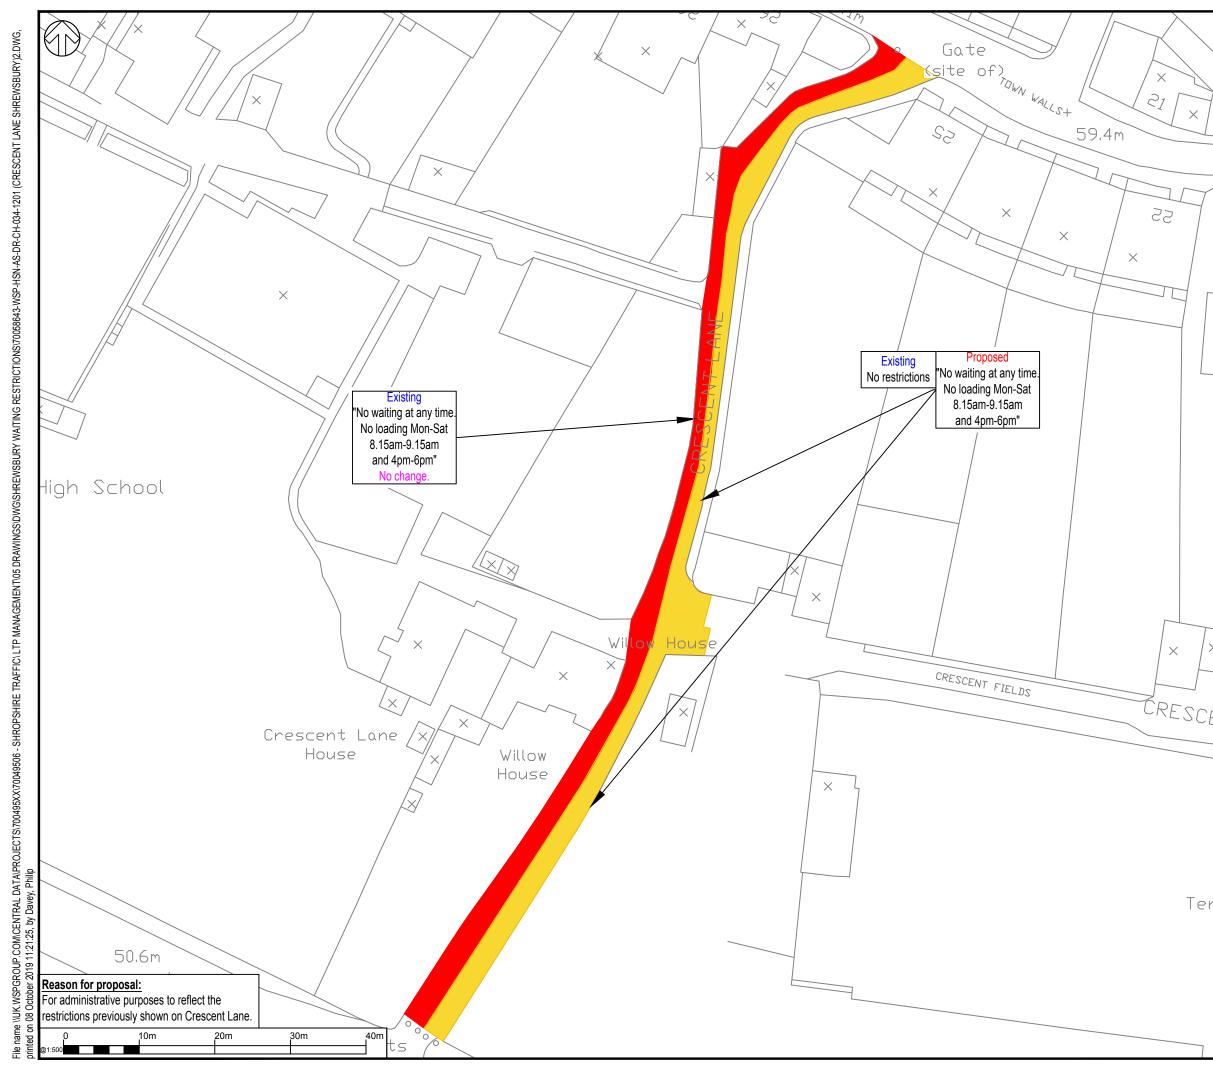

|     | DO NOT SCALE                                                                                                                                                                                                                                                                                                      |
|-----|-------------------------------------------------------------------------------------------------------------------------------------------------------------------------------------------------------------------------------------------------------------------------------------------------------------------|
| 7   | © Crown copyright and database rights 2019 OS 100049049. You are permitted to use this data solely to enable you to respond to, or interact with, the organisation that provided you with the data. You are not permitted to copy, sub-licence, distribute or sell any of this data to third parties in any form. |
|     | Key Proposed "No waiting at any time" .                                                                                                                                                                                                                                                                           |
|     | Existing "No waiting at any time" .                                                                                                                                                                                                                                                                               |
|     | Notes: This area forms part of the Town Walls area restricted<br>parking zone and restrictions will be displayed using restricted<br>parking zone signing.                                                                                                                                                        |
|     | e e Bis e e e e e e e e e e e e e e e e e e e                                                                                                                                                                                                                                                                     |
|     | P01 24/09/2019 PJD FIRST ISSUE KH 272                                                                                                                                                                                                                                                                             |
|     | REV DATE BY DESCRIPTION CHK APP                                                                                                                                                                                                                                                                                   |
|     | S2 - FOR INFORMATION                                                                                                                                                                                                                                                                                              |
| × 7 | 2nd Floor Shirehall, Abbey Foregate, Shrewsbury, SY2 6ND, UK<br>T+ 44 (0) 1743 501060<br>wsp.com                                                                                                                                                                                                                  |
| Ē   | Shropshire<br>Council                                                                                                                                                                                                                                                                                             |
|     | PROJECT:<br>Crescent Lane, Shrewsbury                                                                                                                                                                                                                                                                             |
| 2   | TITLE:<br>Proposed<br>waiting restrictions                                                                                                                                                                                                                                                                        |
|     | SCALE @ A3: CHECKED: APPROVED:<br>1:500 K. Hatton D. Davies                                                                                                                                                                                                                                                       |
|     | PROJECT No: DESIGNED: DRAWN: DATE:   70058643 P. Davey P. Davey September 2019                                                                                                                                                                                                                                    |
|     | DRAWING NO: REV:<br>70058643-WSP-HSN-AS-DR-CH-034-1201 -                                                                                                                                                                                                                                                          |
|     | © WSP UK Ltd                                                                                                                                                                                                                                                                                                      |
|     |                                                                                                                                                                                                                                                                                                                   |