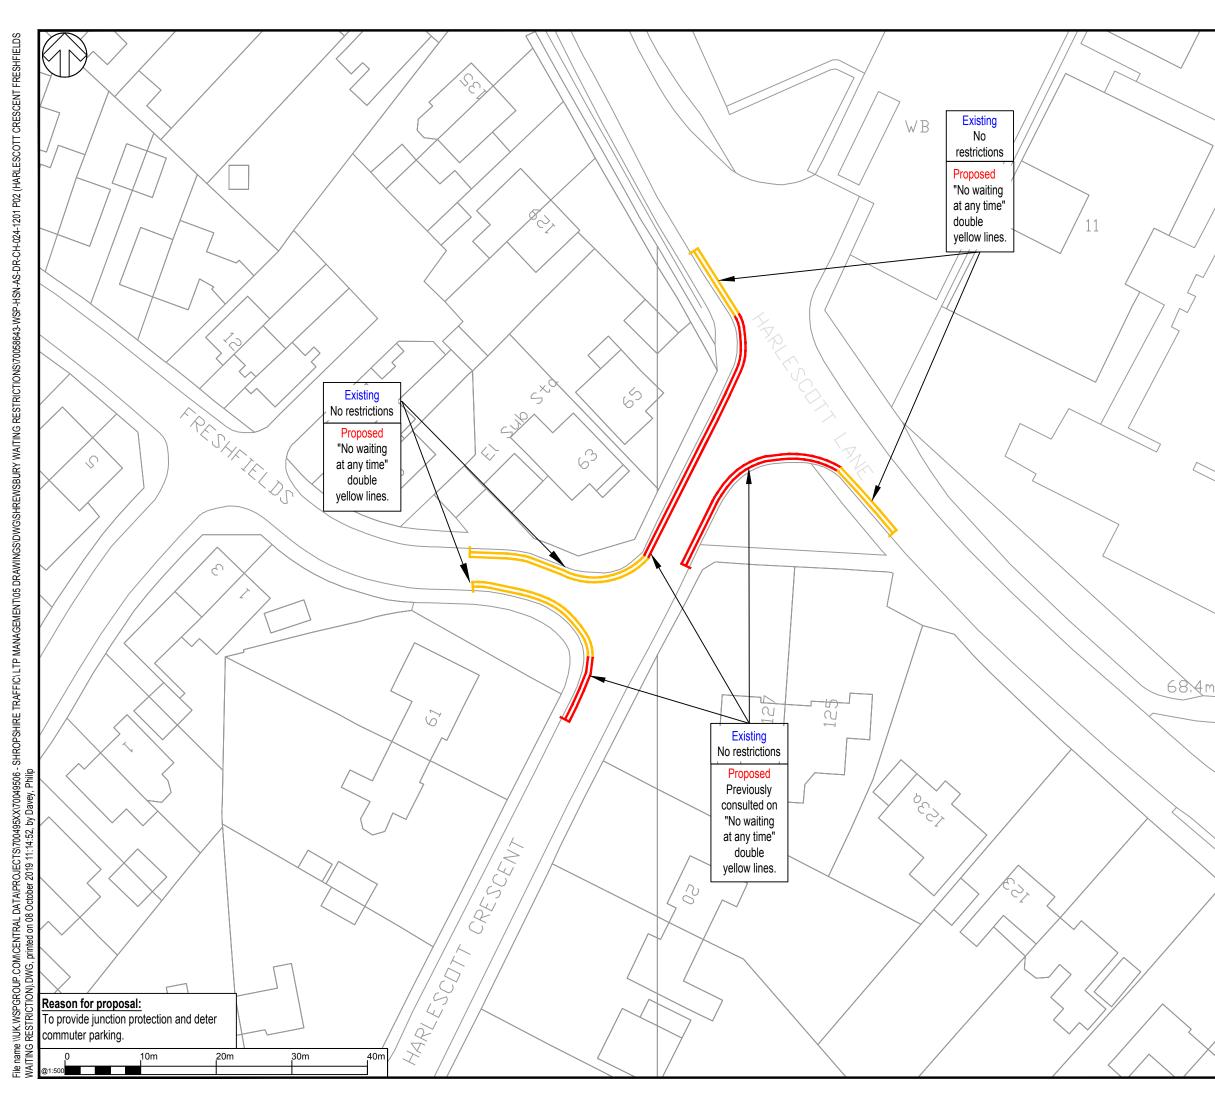

Proposed "No waiting at any time" double yellow lines. Previously consulted on "No waiting at any time" double yellow lines.

2nd Floor Shirehall, Abbey Foregate, Shrewsbury, SY2 6ND, UK T+ 44 (0) 1743 501060 wsp.com

## Harlescott Crescent and Freshfields Shrewsbury

| Proposed<br>waiting restrictions. |           |          |           |              |
|-----------------------------------|-----------|----------|-----------|--------------|
| SCALE @ A3:                       | CHECKED:  |          | APPROV    | ED:          |
| 1:500                             | K. Hatton |          | D. Davies |              |
| PROJECT No:                       | DESIGNED: | DRAWN:   | DATE:     |              |
| 70058643                          | P. Davey  | P. Davey |           | September 19 |
| DRAWING No:                       |           |          |           | REV:         |