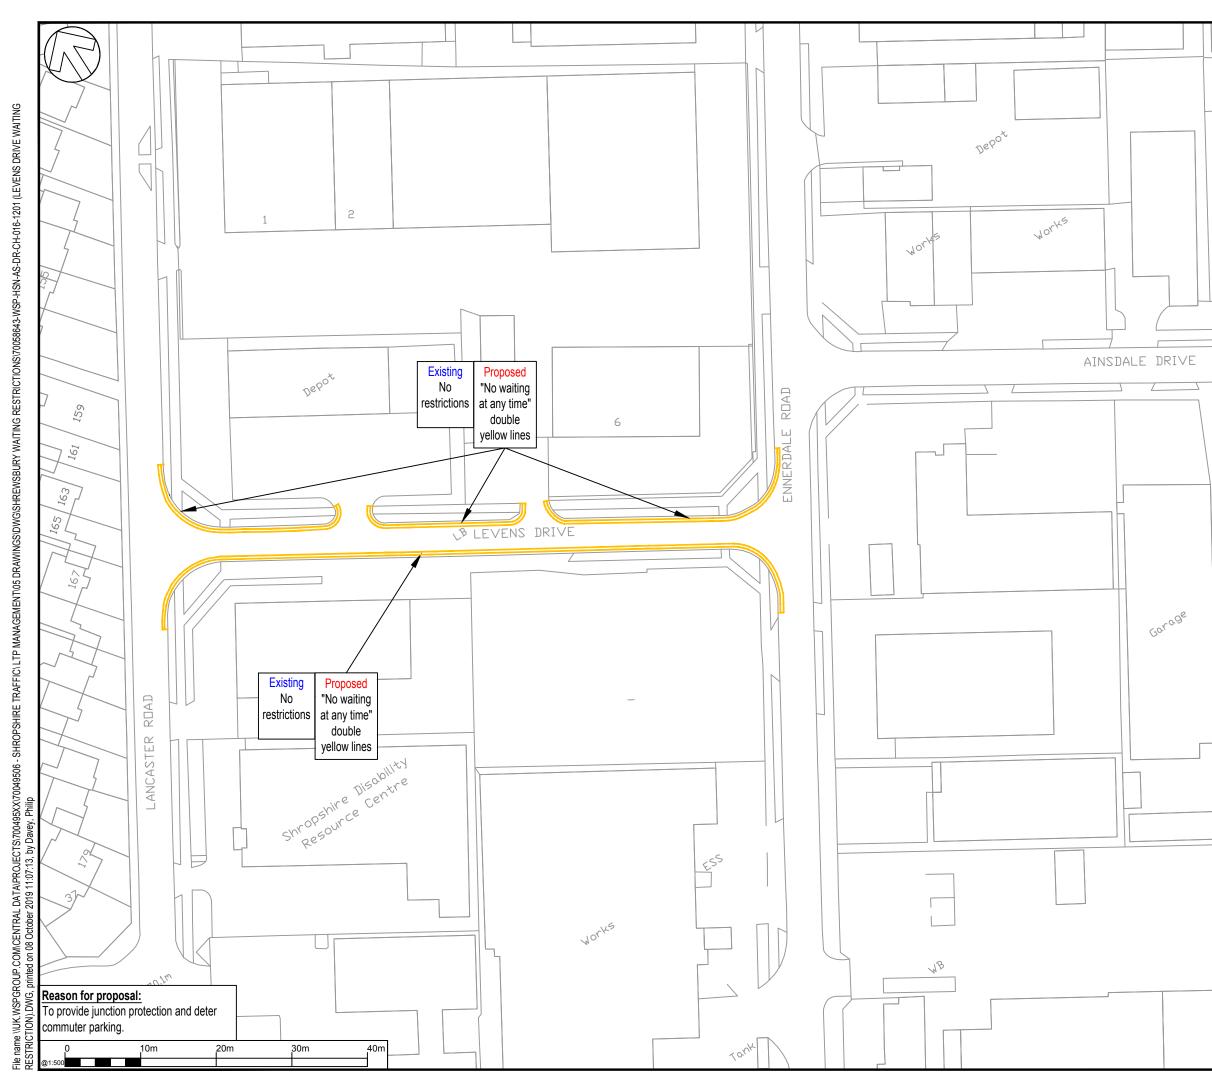

| DO NOT SCALE                                                                                                                                                                                                                                                                                                      |              |                |        |                   |         |
|-------------------------------------------------------------------------------------------------------------------------------------------------------------------------------------------------------------------------------------------------------------------------------------------------------------------|--------------|----------------|--------|-------------------|---------|
| © Crown copyright and database rights 2019 OS 100049049. You are permitted to use this data solely to enable you to respond to, or interact with, the organisation that provided you with the data. You are not permitted to copy, sub-licence, distribute or sell any of this data to third parties in any form. |              |                |        |                   |         |
| Key<br>Proposed "No waiting at any time" double yellow lines.                                                                                                                                                                                                                                                     |              |                |        |                   |         |
|                                                                                                                                                                                                                                                                                                                   |              |                |        |                   |         |
| Pleasant Lie Dithermoton                                                                                                                                                                                                                                                                                          |              |                |        |                   |         |
| P01 17                                                                                                                                                                                                                                                                                                            | /09/2019 PJD | FIRST ISSUE    |        |                   | KH DD   |
| REV                                                                                                                                                                                                                                                                                                               | date by      | DESCRIPTION    |        |                   | СНК АРР |
| DRAWING STATUS:<br>S2 - FOR INFORMATION                                                                                                                                                                                                                                                                           |              |                |        |                   |         |
|                                                                                                                                                                                                                                                                                                                   |              |                |        |                   |         |
| 2nd Floor Shirehall, Abbey Foregate, Shrewsbury, SY2 6ND, UK<br>T+ 44 (0) 1743 501060<br>wsp.com                                                                                                                                                                                                                  |              |                |        |                   |         |
| Shropshire                                                                                                                                                                                                                                                                                                        |              |                |        |                   |         |
| PROJECT:<br>Levens Drive<br>Shrewsbury                                                                                                                                                                                                                                                                            |              |                |        |                   |         |
| Proposed<br>waiting restrictions                                                                                                                                                                                                                                                                                  |              |                |        |                   |         |
| SCALE @ A3:                                                                                                                                                                                                                                                                                                       | 1:500        | CHECKED:<br>K. | Hatton | APPROVED:<br>D. D | avies   |
| PROJECT No:                                                                                                                                                                                                                                                                                                       |              | DESIGNED:      | DRAWN: | DATE:             |         |
| 70058643 P. Davey P. Davey September 19   DRAWING No: REV:                                                                                                                                                                                                                                                        |              |                |        |                   |         |
| 70058643-WSP-HSN-AS-DR-CH-016-1201 P01                                                                                                                                                                                                                                                                            |              |                |        |                   |         |
| © WSP UK Ltd                                                                                                                                                                                                                                                                                                      |              |                |        |                   |         |