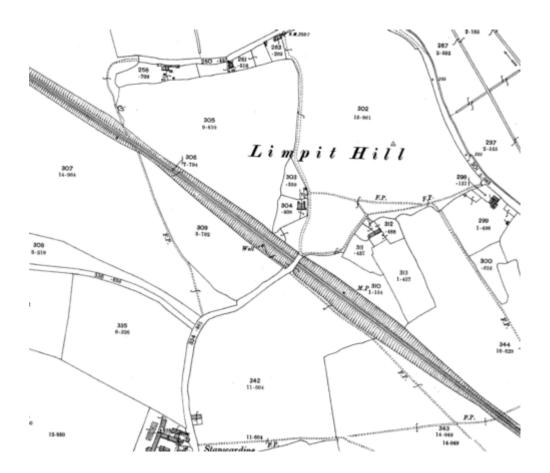

13. Ordnance Survey 25" 2nd Edition, BL 1600 (51), entitled "SECOND EDITION SHROPSHIRE SHEET XX. 11", dated 1900, demonstrates evidence for all of route T000725. The route is observed to commence at the north west corner of parcel number "302" on the map. The route is shown on the map un-named and is depicted as consisting of two parallel black lines (solid and dashed). The route is observed to change physical characteristics at the south east corner of parcel number "263" on the map. From here the route is depicted as consisting of two parallel dashed black lines. The route is observed to terminate at the south east corner of parcel number "303" on the map.