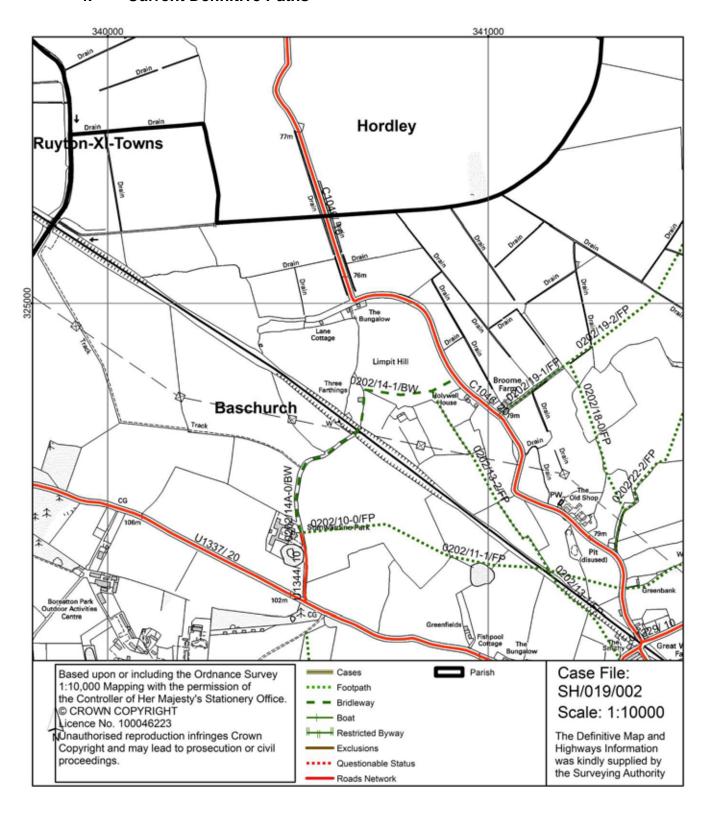

499 (point A on the case file route map). The route then heads in a southerly direction to where it terminates at a junction with public bridleway numbers 0202/14-1/BW & 0202/14A-0/BW (there references given on Shropshire County Council's definitive map and statement) at coordinate SJ4067 2476 (Point B on the case file route map)

The route has a length of 240 metres

During the research process, the whole of the case file reference number SH/019/002 was identified with the case route number T000725. Both references are used in section 6 of this report. Where documents are considered to contain relevant evidence the case route number is used (in bold). Where there is no evidence the case file reference number is used (plain text)

#### 3. Location Plan



#### 4. Current Definitive Paths



# 5. Case File Route Map



### 6. Details of Documentary Evidence

Records were examined at the locations detailed in the following table. A reference code has been allocated to each archive.

| Archive                                                                                      | Address                                                          | Reference code |
|----------------------------------------------------------------------------------------------|------------------------------------------------------------------|----------------|
| British Library                                                                              | The British Library, St Pancras, 96 Euston Road, London, NW1 2DB | BL             |
| Shropshire Record Office