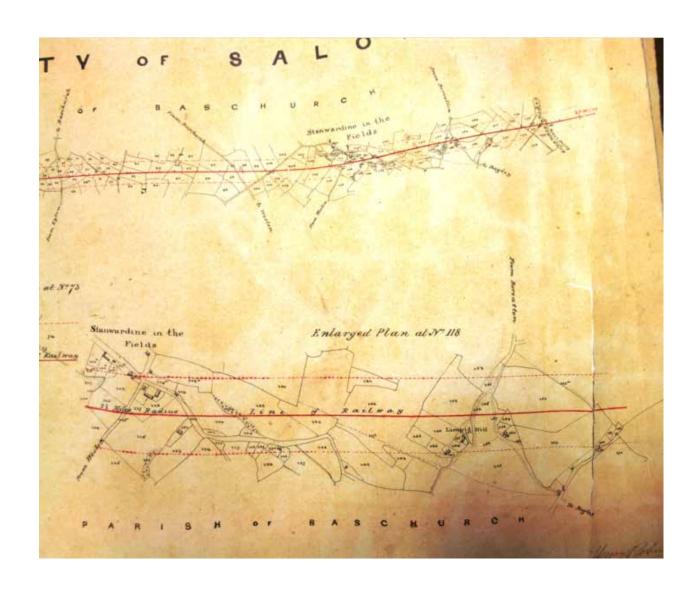

8. Railway Plan, SHR DP/317, entitled "Plans and Sections of the Shrewsbury, Oswestry & Chester Junction Railway", dated 1844, demonstrates evidence for all of route T000725. The route is observed to commence slightly south of "To Bagley" on the plan (see "Enlarged Plan at No. 118"). Part of the length of the route is shown specifically numbered on the plan, in this case "157" and is depicted as consisting of two parallel dashed black lines. The plan also shows part of the route within the Limits of Deviation. The route is observed to terminate at the south east corner of parcel number "160" on the plan.