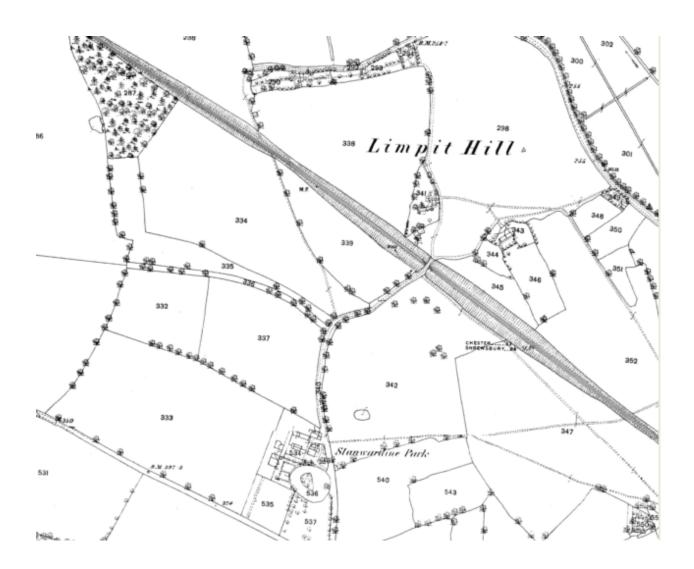

11. Ordnance Survey 25" 1st Edition, BL Vol 689 (15), entitled "Shropshire (Northern Division) Sheet XX.11 - Baschurch & Hordley Parishes", dated 1880, demonstrates evidence for all of route T000725. The route is observed to commence at the north west corner of parcel number "298" on the map. The route is shown to be un-numbered and is depicted as consisting of two parallel black lines (solid and dashed). The route is observed to change physical characteristics at the south east corner of parcel number "294". From here the route is depicted as consisting of two parallel dashed black lines. The route is observed to terminate midway along the eastern edge of parcel number "341" on the map.