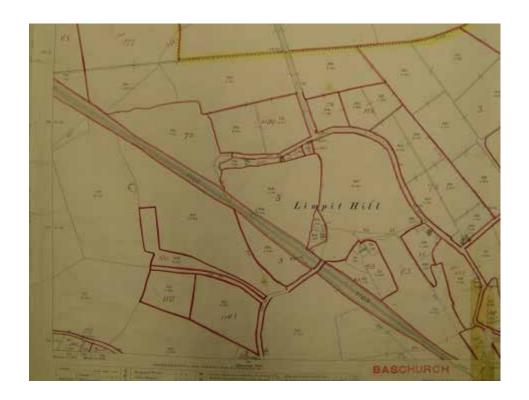

# Map to Accompany Definitive Map Modification Order Application

# For a route at Limpit Hill in the Parish of Baschurch, Shropshire to be shown as a Public Bridleway

Applicant's Reference: DLW SH-019-002

Map produced from extract of Ordnance Survey 1:25,000 scale mapping. When printed on A4 paper, the scale will be not less than 1:25,000 and thus meets the requirement of regulation 2 and regulation 8(2) of The Wildlife and Countryside (Definitive Maps and Statements) Regulations 1993.

#### 2. Description of Route

The route begins at junction with public road C1046/20 (the reference given on Shropshire County Council's list of streets) at coordinate SJ4063 2499 (point A on the case file route map). The route then heads in a southerly direction to where it terminates at a junction with public bridleway numbers 0202/14-1/BW & 0202/14A-0/BW (there references given on Shropshire County Council's definitive map and statement) at coordinate SJ4067 2476 (Point B on the case file route map)

# 5. Case File Route Map