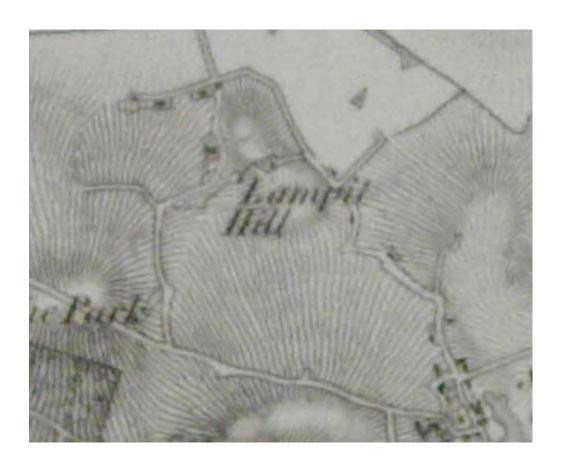

- 4. Ordnance Survey Surveyors Drawings, SHR 320 (E), entitled "PART of SHROPSHIRE", dated 1827, covers the area but demonstrates no evidence for case SH/019/002.
- 5. Ordnance Survey 1" Old Series, SHR Ordnance Survey Old Series 1": 1mile, entitled "Folder 1 1833 1835", dated 1833 1835, demonstrates evidence for all of route T000725. The route is observed to commence at a road junction north of "Lampit Hill" marked on the map. The route is shown on the map and

is depicted as consisting of two parallel solid black lines. The route is observed to terminate north west of "Lampit Hill" marked on the map.

6. Railway Section, SHR DP/317, entitled "Plans and Sections of the Shrewsbury, Oswestry & Chester Junction Railway", dated 1844, covers the area but demonstrates no evidence for case SH/019/002.