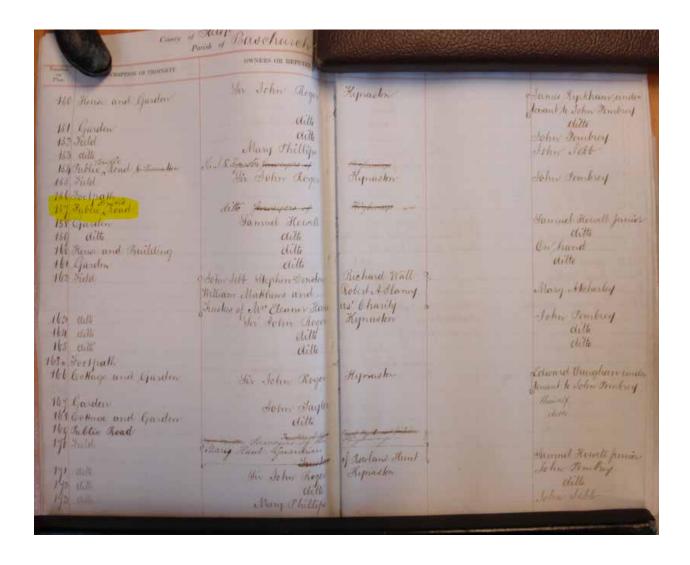

7. Railway Book of Reference, SHR DP/317, entitled "Shrewsbury, Oswestry and Chester Junction Railway Book of Reference", dated 1844, demonstrates evidence for part of route T000725. The route is described as "public" in this case a "Public Bridle Road" in parcel number "157" on page number "32".