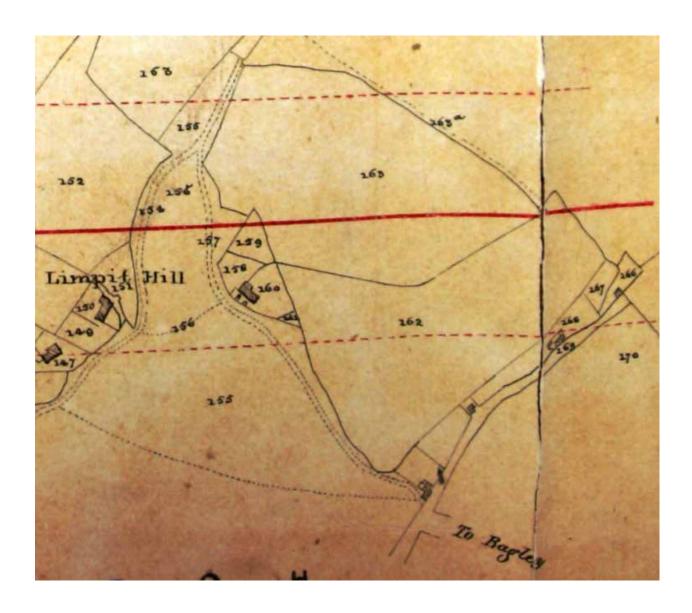

8. Railway Plan, SHR DP/317, entitled "Plans and Sections of the Shrewsbury, Oswestry & Chester Junction Railway", dated 1844, demonstrates evidence for all of route T000725. The route is observed to commence slightly south of "To Bagley" on the plan (see "Enlarged Plan at No. 118"). Part of the length of the route is shown specifically numbered on the plan, in this case "157" and is depicted as consisting of two parallel dashed black lines. The plan also shows part of the route within the Limits of Deviation. The route is observed to terminate at the south east corner of parcel number "160" on the plan.

9. Tithe Map, TNA IR/30/29/29, entitled "Part 2: Townships of Stanwardine in the Field, Westen and Stanwardine in the Wood, Parish of Baschurch, Salop", dated 1844, covers the area but demonstrates no evidence for case SH/019/002.