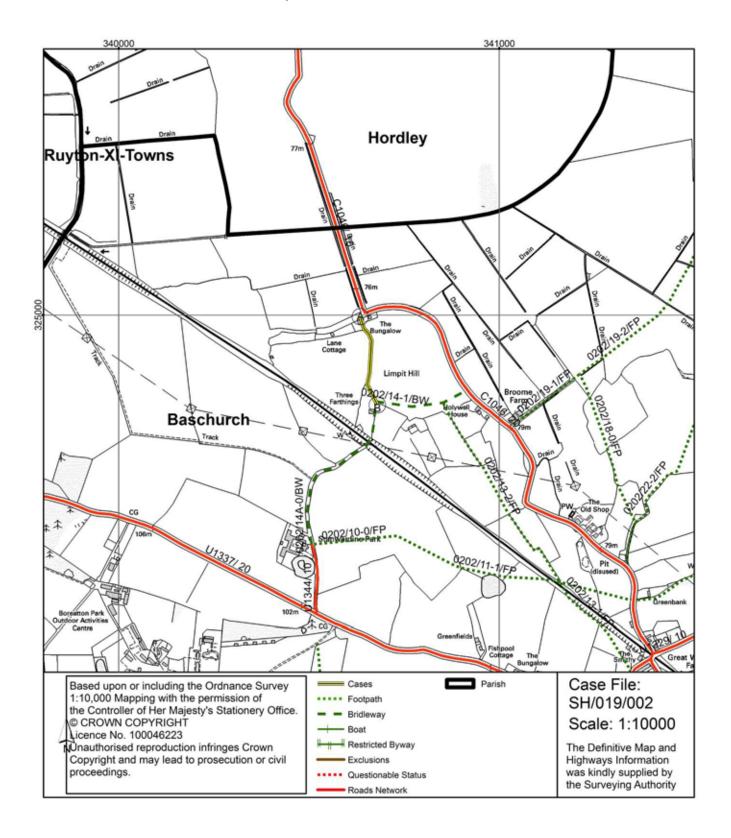

e route map). The route then heads in a southerly direction to where it terminates at a junction with public bridleway numbers 0202/14-1/BW & 0202/14A-0/BW (there references given on Shropshire County Council's definitive map and statement) at coordinate SJ4067 2476 (Point B on the case file route map)

The route has a length of 240 metres

During the research process, the whole of the case file reference number SH/019/002 was identified with the case route number T000725. Both references are used in section 6 of this report. Where documents are considered to contain relevant evidence the case route number is used (in bold). Where there is no evidence the case file reference number is used (plain text)

#### 3. Location Plan



#### 4. Current Definitive Paths



# 5. Case File Route Map



### 6. Details of Documentary Evidence

Records were examined at the locations detailed in the following table. A reference code has been allocated to each archive.

| Archive                                                                                      | Address                                                          | Reference code |
|----------------------------------------------------------------------------------------------|------------------------------------------------------------------|----------------|
| British Library                                                                              | The British Library, St Pancras, 96 Euston Road, London, NW1 2DB | BL             |
| Shropshire Record Office