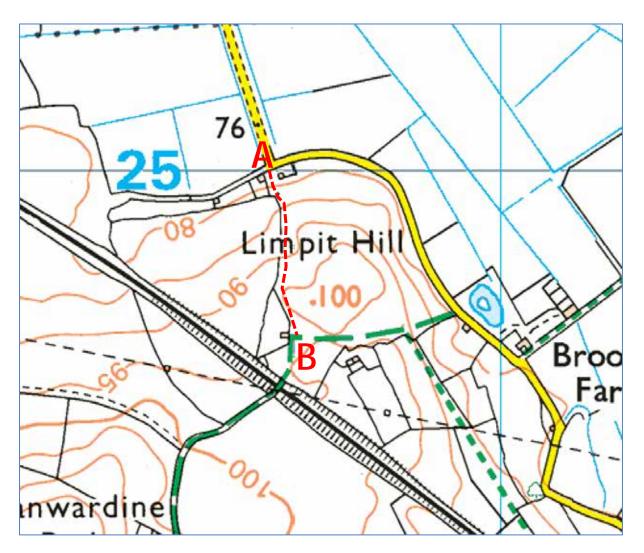

# For a route at Limpit Hill in the Parish of Baschurch, Shropshire to be shown as a Public Bridleway

Applicant's Reference: DLW SH-019-002

Map produced from extract of Ordnance Survey 1:25,000 scale mapping. When printed on A4 paper, the scale will be not less than 1:25,000 and thus meets the requirement of regulation 2 and regulation 8(2) of The Wildlife and Countryside (Definitive Maps and Statements) Regulations 1993.

#### 2. Description of Route

The route begins at junction with public road C1046/20 (the reference given on Shropshire County Council's list of streets) at coordinate SJ4063 2499 (point A on the case file route map). The route then heads in a southerly direction to where it terminates at a junction with public bridleway numbers 0202/14-1/BW & 0202/14A-0/BW (there references given on Shropshire County Council's definitive map and statement) at coordinate SJ4067 2476 (Point B on the case file route map)

# 5. Case File Route Map