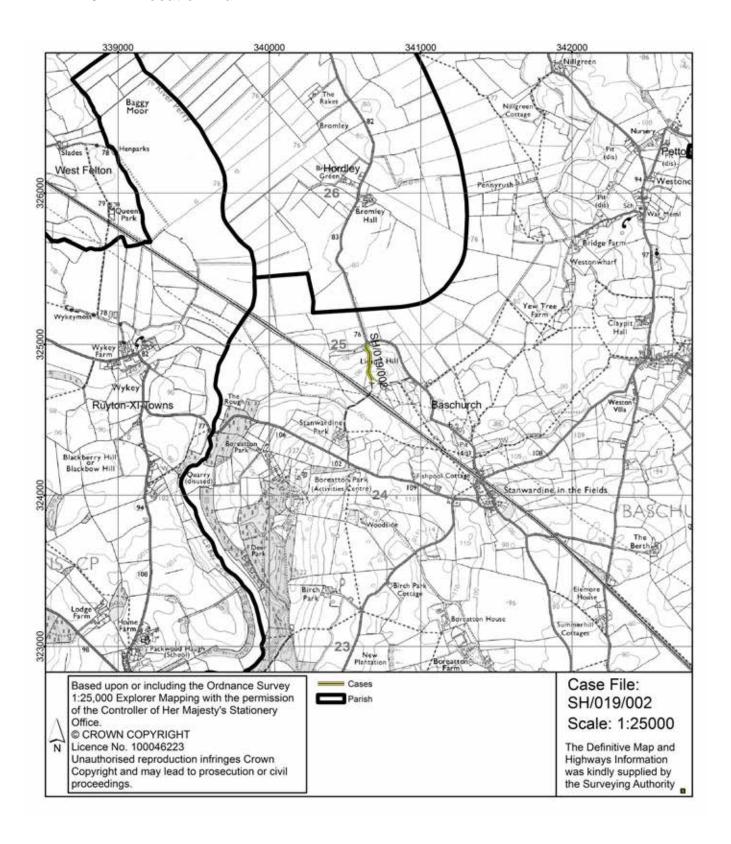

t of streets) at coordinate SJ4063 2499 (point A on the case file route map). The route then heads in a southerly direction to where it terminates at a junction with public bridleway numbers 0202/14-1/BW & 0202/14A-0/BW (there references given on Shropshire County Council's definitive map and statement) at coordinate SJ4067 2476 (Point B on the case file route map)

The route has a length of 240 metres

During the research process, the whole of the case file reference number SH/019/002 was identified with the case route number T000725. Both references are used in section 6 of this report. Where documents are considered to contain relevant evidence the case route number is used (in bold). Where there is no evidence the case file reference number is used (plain text)

#### 3. Location Plan



#### 4. Current Definitive Paths



# 5. Case File Route Map



### 6. Details of Documentary Evidence

Records were examined at the locations detailed in the following table. A reference code has been allocated to each archive.

| Archive                                                                                      | Address                                                          | Reference code |
|----------------------------------------------------------------------------------------------|------------------------------------------------------------------|----------------|
| British Library                                                                              | The British Library, St Pancras, 96 Euston Road, London, NW1 2DB | BL             |
| Shropshire Record Offic