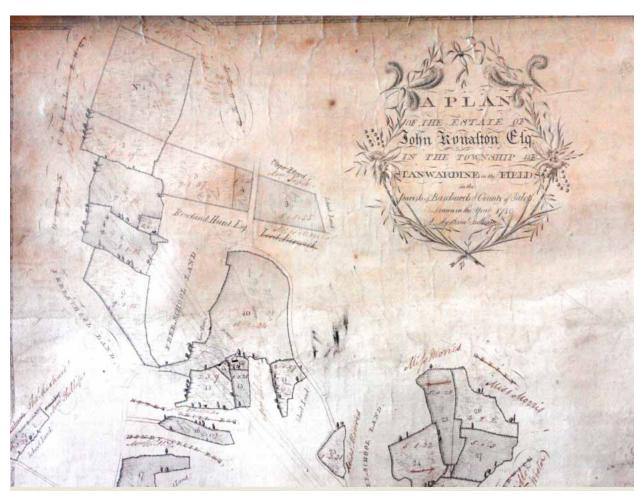

1. Estate Map, SHR 1313/4, entitled "A Plan of the Estate of John Konalton Esq. in the Township of Stanwardine in the Fields in the Parish of Baschurch of County of Salop. Drawn in the year 1780", dated 1780, covers the area but demonstrates no evidence for case SH/019/002.