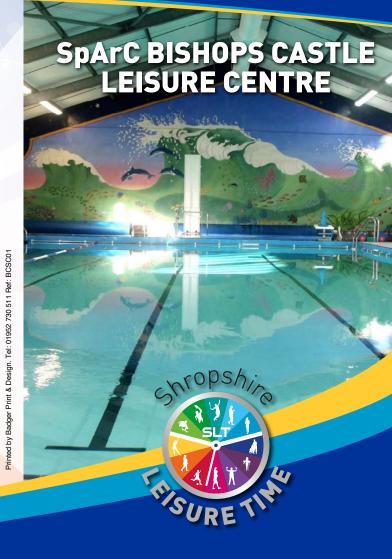

# SpArC Bishops Castle Facilities Include:

20m Swimming Pool
20 Station Fitness Suite with Air Conditioning
3 Badminton Court Sports Hall
2 Glass Back Squash Courts
Sauna
Fully Equipped Studio Theatre
Vending Area
Art Gallery
Astro Turf

## SpArC Bishops Castle

Bishops Castle, Shropshire, SY9 5AY www.shropshire.gov.uk

Tel: 01588 630 243

Email: Sparc.leisure@shropshire.gov.uk