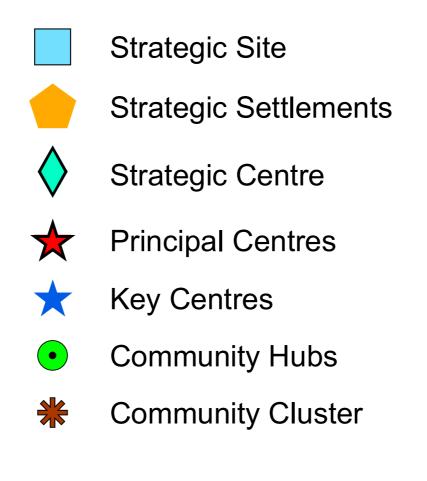

# **KEY**

## **Local Plan 2016-38**

| Strategic Settlements               |
|-------------------------------------|
| Strategic Site                      |
| Local Plan Housing Allocation       |
| Local Plan Employment Allocation    |
| Local Plan Mixed Allocation         |
| Future Direction of Growth          |
| Protected Employment Land           |
| <br>Proposed North West Relief Road |
| <br>Canal Line                      |
| Safeguarded Land                    |
| Development Boundary                |
| Town Centres                        |
| <br>Primary Shopping Area           |
| Place Plan Area                     |
| Inset                               |
| Broad Location for Sports Facility  |

### **Hierarchy of Settlements**