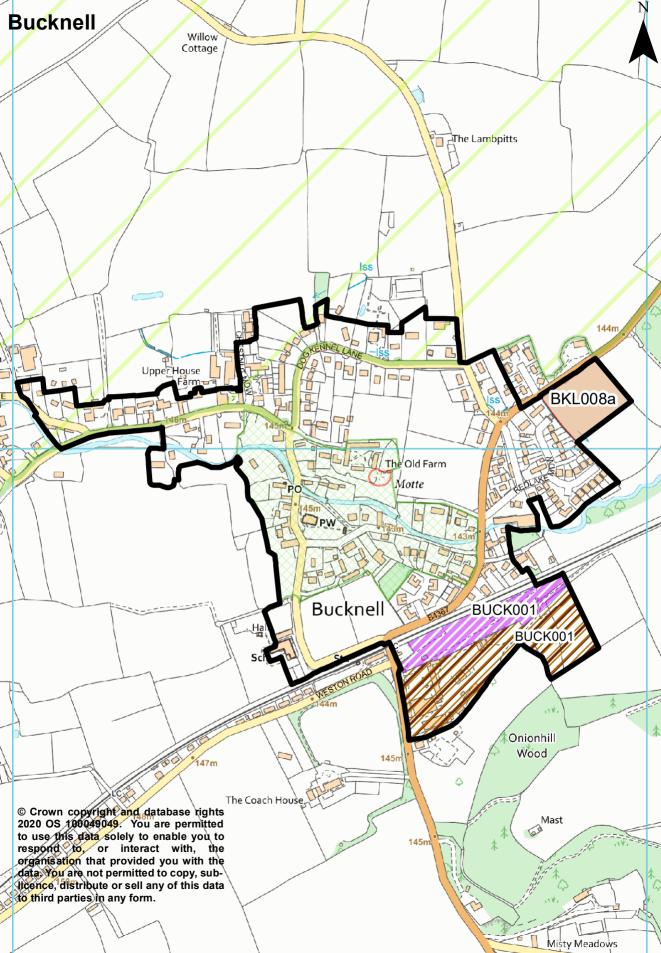

# Insets for Bishop's Castle Place Plan Area

Bishop's Castle

Bucknell

Chirbury

Clun

Lydbury North

Worthen and Brockton