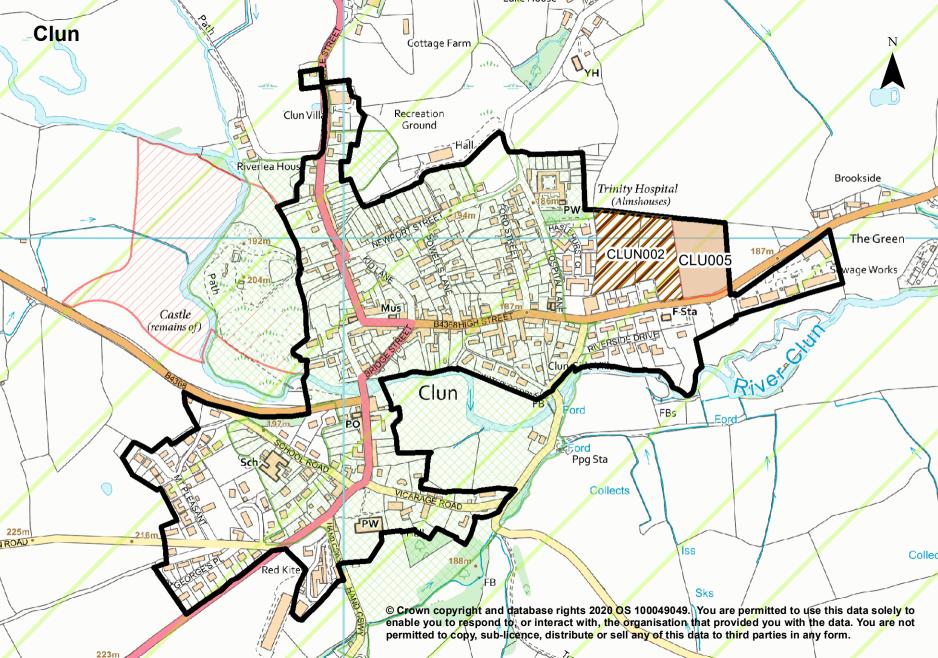

# Insets for Bishop's Castle Place Plan Area

Bishop's Castle

Bucknell

Chirbury

Clun

Lydbury North

Worthen and Brockton