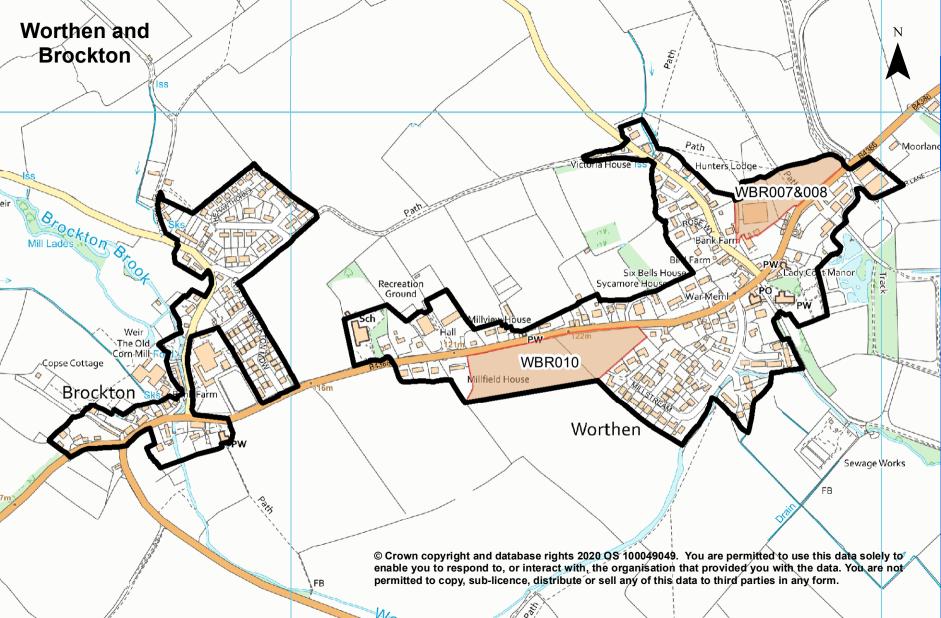

# Insets for Bishop's Castle Place Plan Area

Bishop's Castle

Bucknell

Chirbury

Clun

Lydbury North

Worthen and Brockton