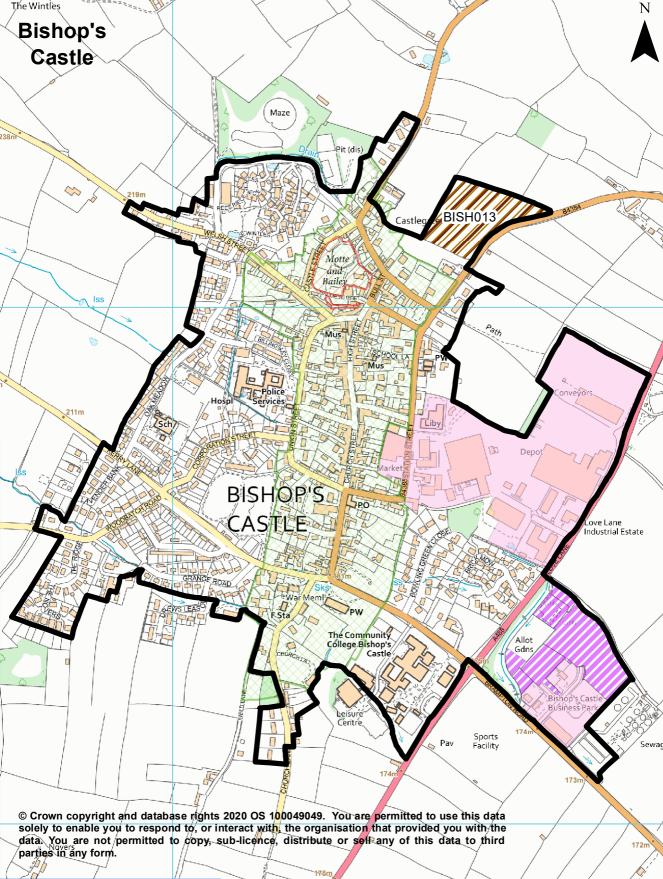

# S2 Bishop's Castle Place Plan Area

# Insets for Bishop's Castle Place Plan Area

Bishop's Castle

Bucknell

Chirbury

Clun

Lydbury North

Worthen and Brockton