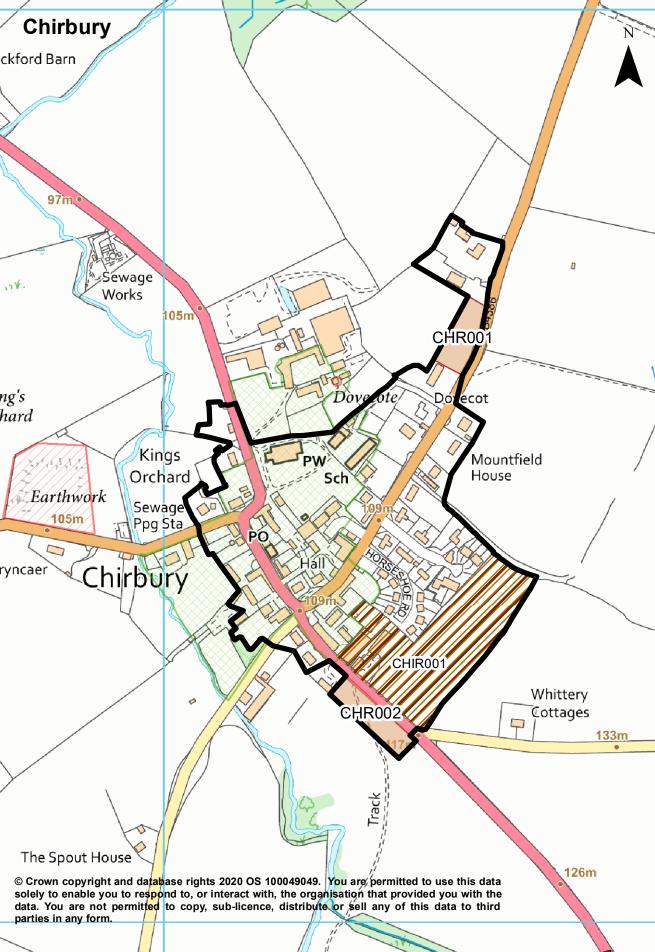

# Insets for Bishop's Castle Place Plan Area

Bishop's Castle

Bucknell

Chirbury

Clun

Lydbury North

Worthen and Brockton