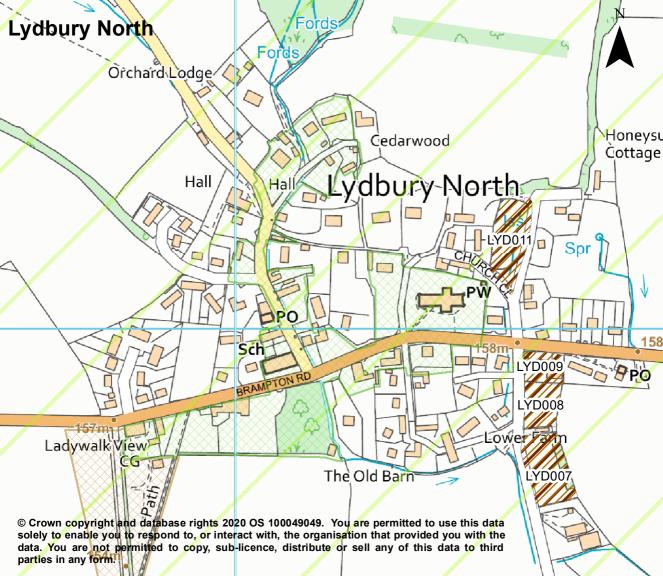

# Insets for Bishop's Castle Place Plan Area

Bishop's Castle

Bucknell

Chirbury

Clun

Lydbury North

Worthen and Brockton