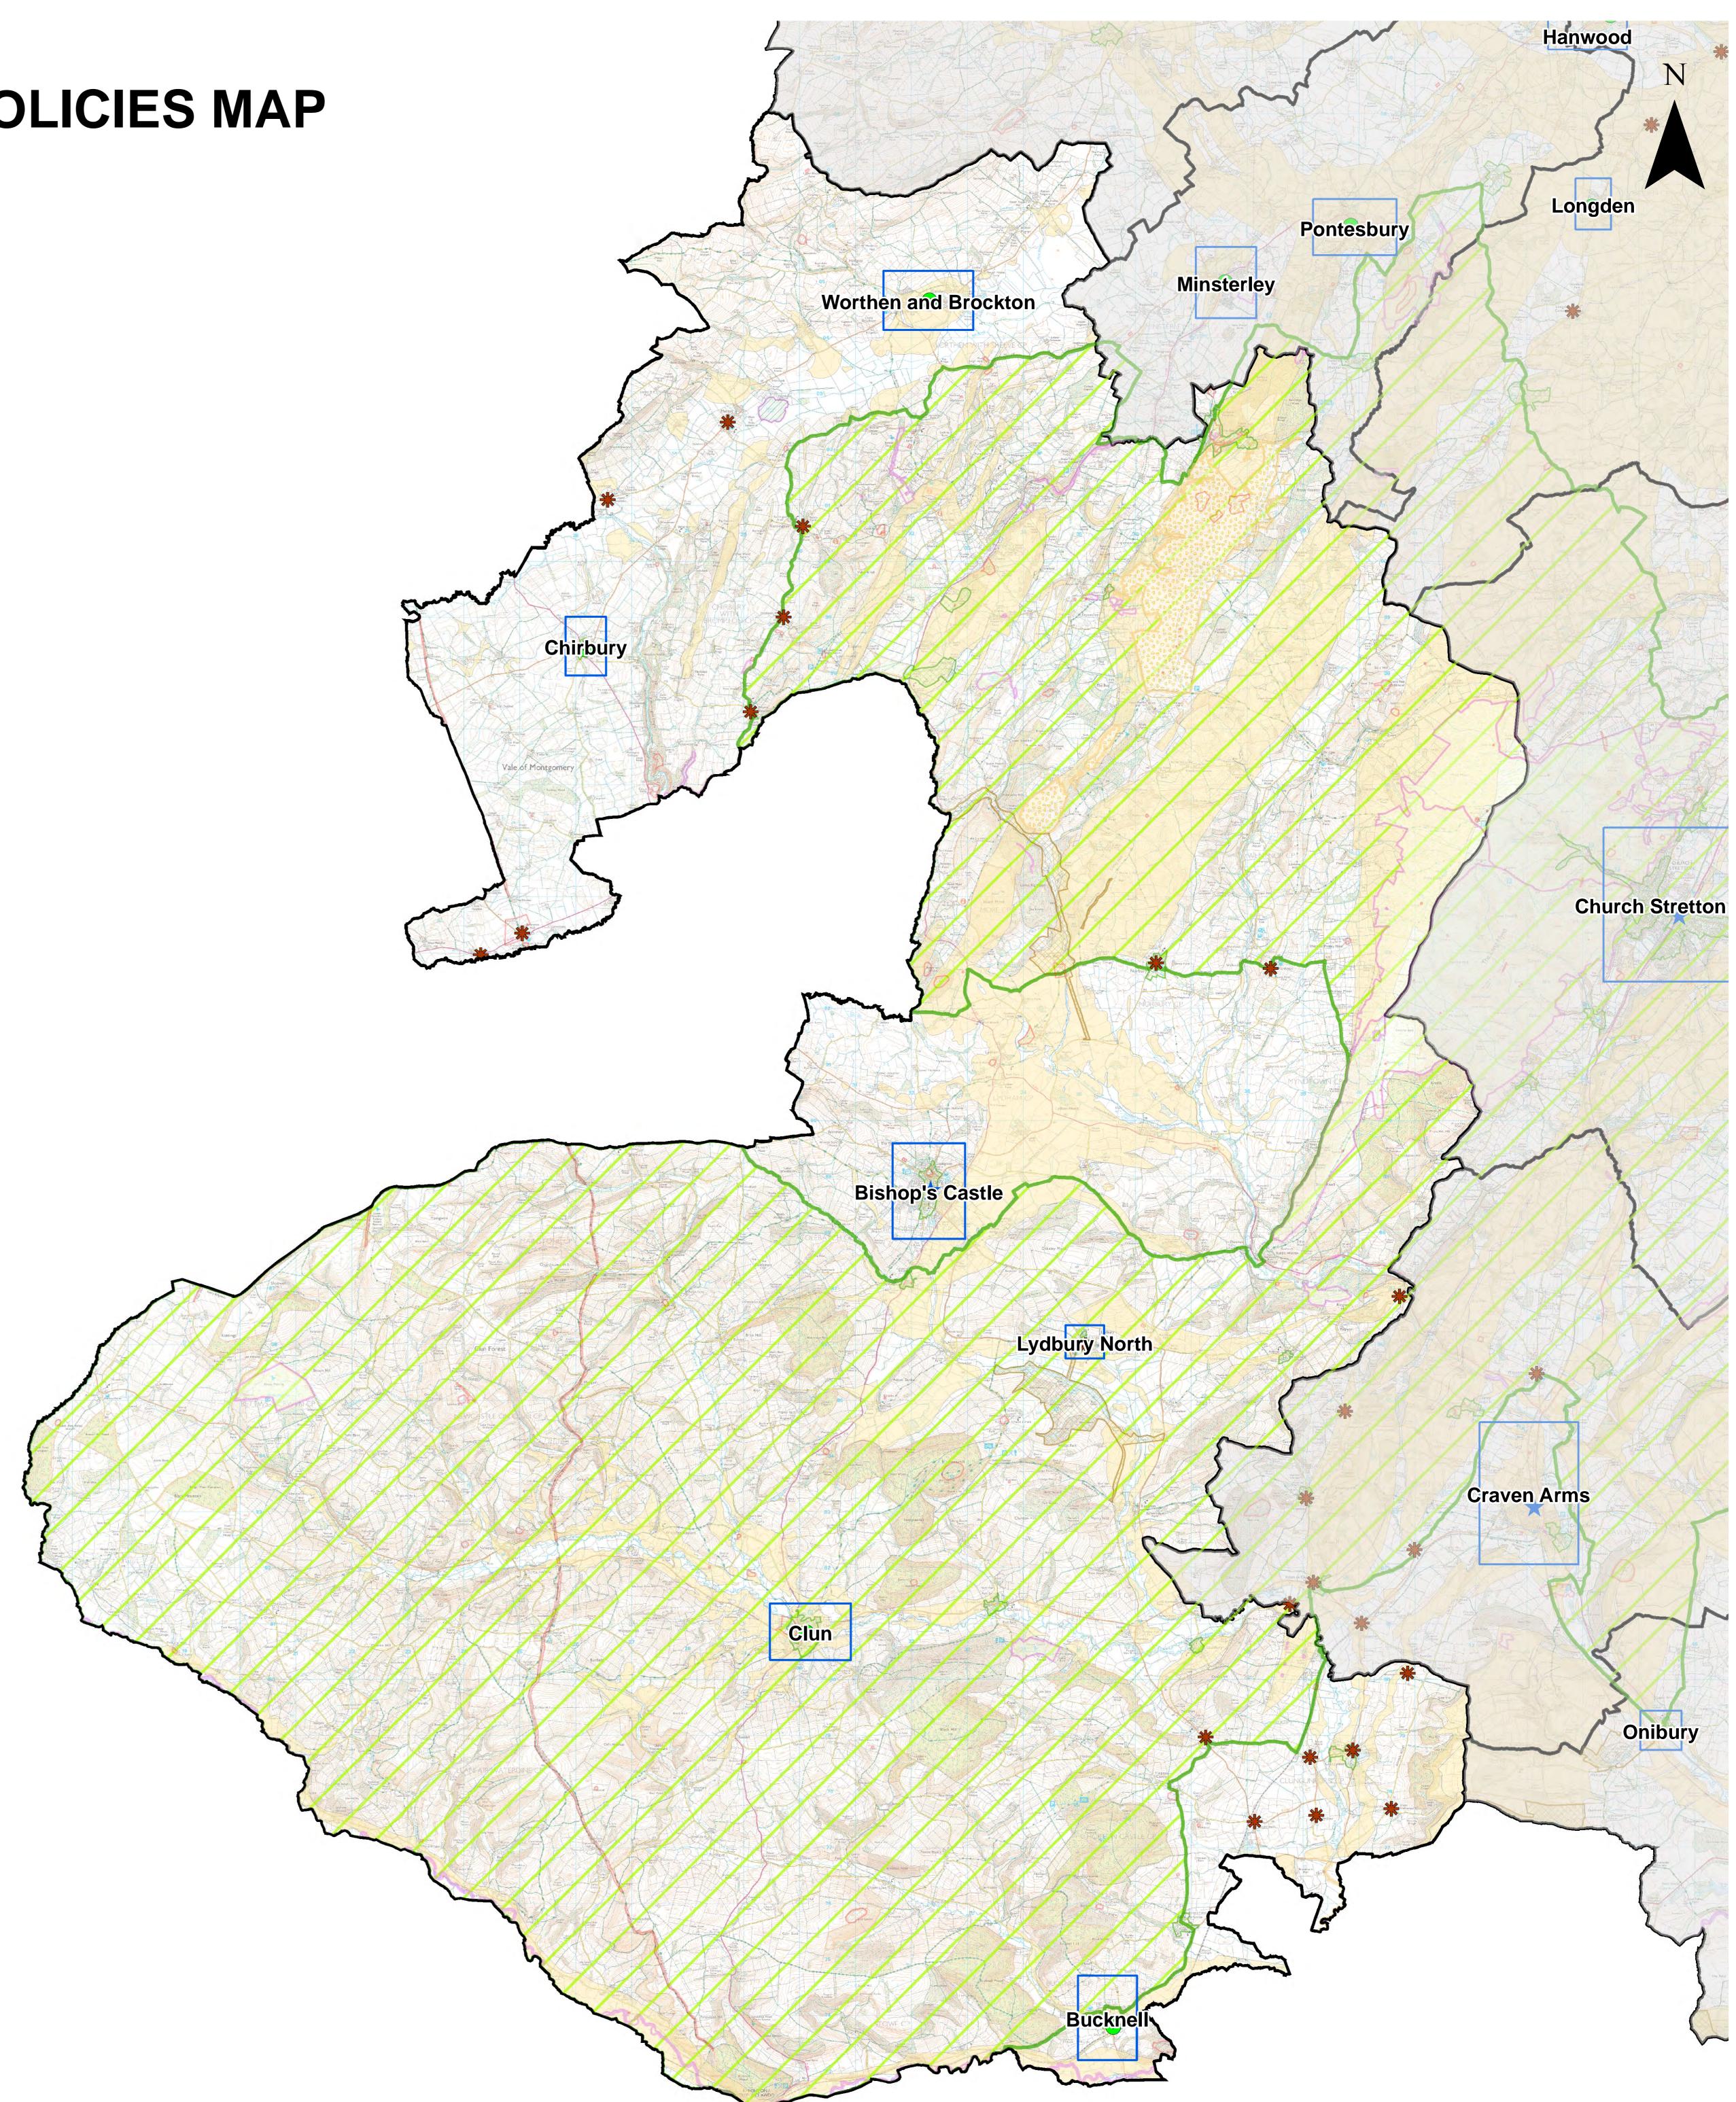

# SHROPSHIRE COUNCIL LOCAL PLAN 2016-38 POLICIES MAP

# S2 Bishop's Castle Place Plan Area

# Insets for Bishop's Castle Place Plan Area

Bishop's Castle

Bucknell

Chirbury

Clun

Lydbury North

Worthen and Brockton

#### © Crown copyright 2020 OS 100049049