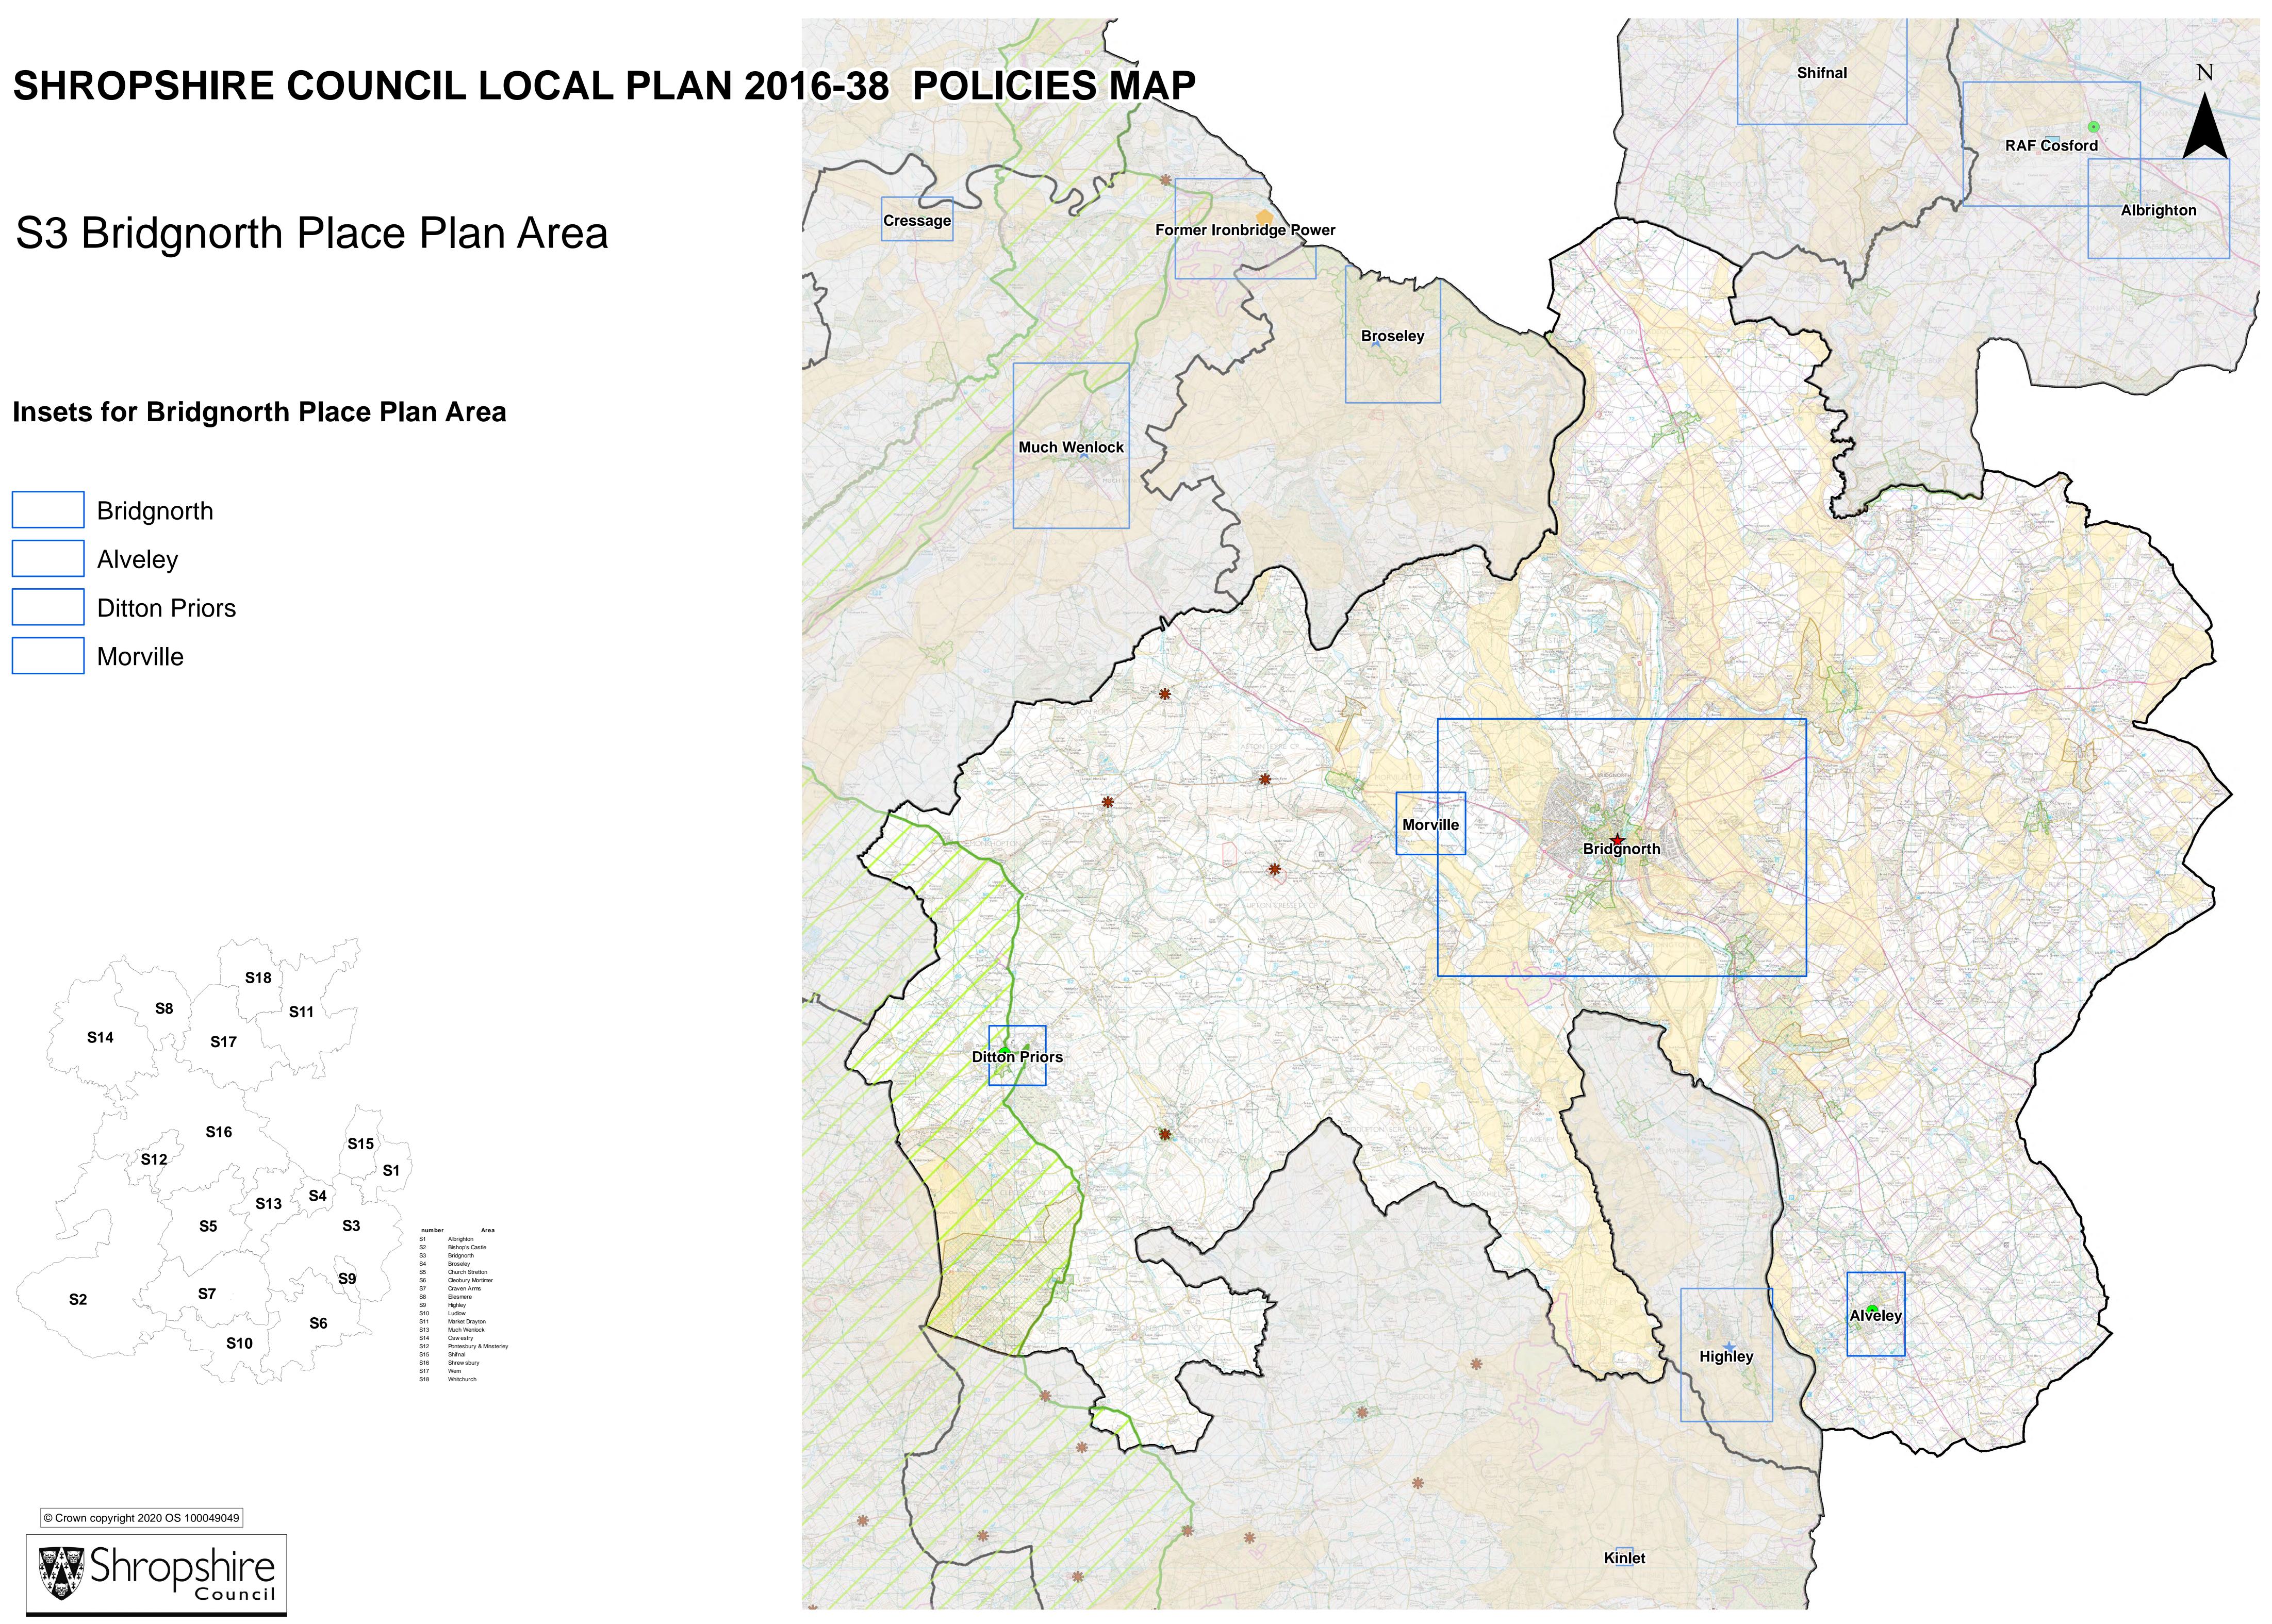

# S3 Bridgnorth Place Plan Area

# Insets for Bridgnorth Place Plan Area

Bridgnorth Alveley **Ditton Priors** 

Morville