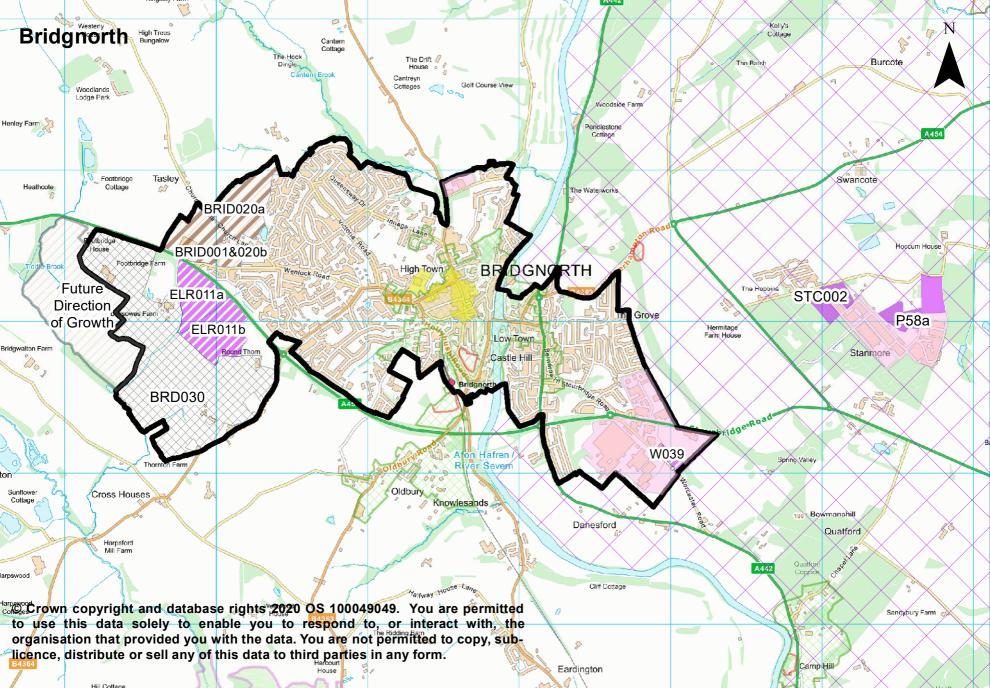

# Insets for Bridgnorth Place Plan Area

Bridgnorth Alveley **Ditton Priors** 

Morville