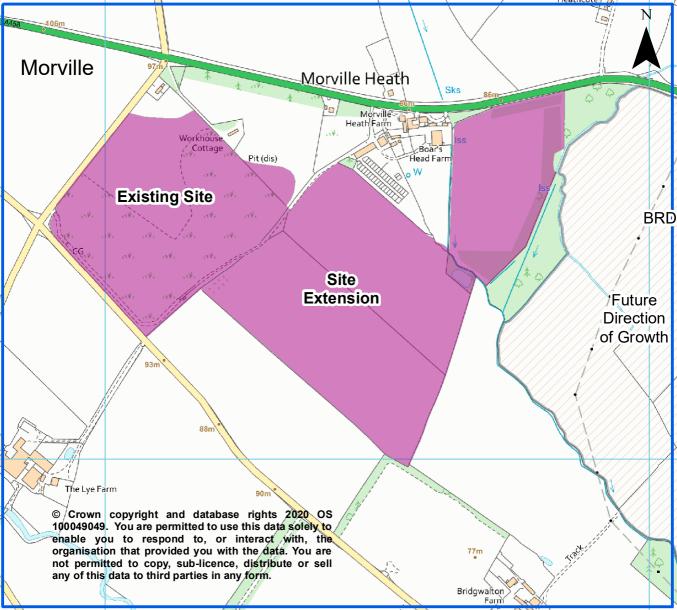

# Insets for Bridgnorth Place Plan Area

Bridgnorth Alveley **Ditton Priors** 

Morville