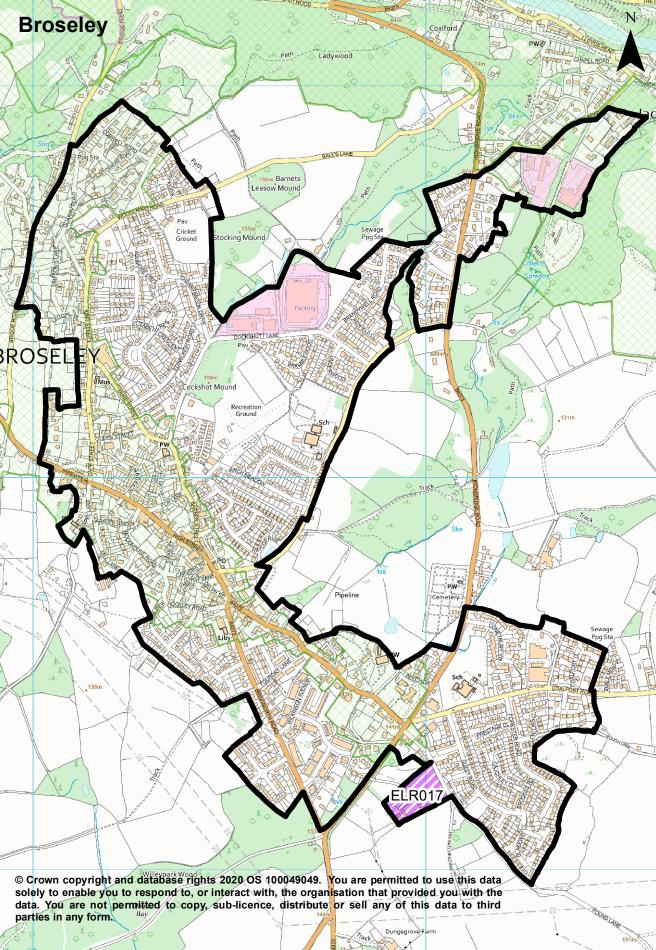

SHROPSHIRE COUNCIL LOCAL PLAN 2016-38 POLICIES MAP

S4 Broseley Place Plan Area

Inset for Broseley Place Plan Area

Broseley