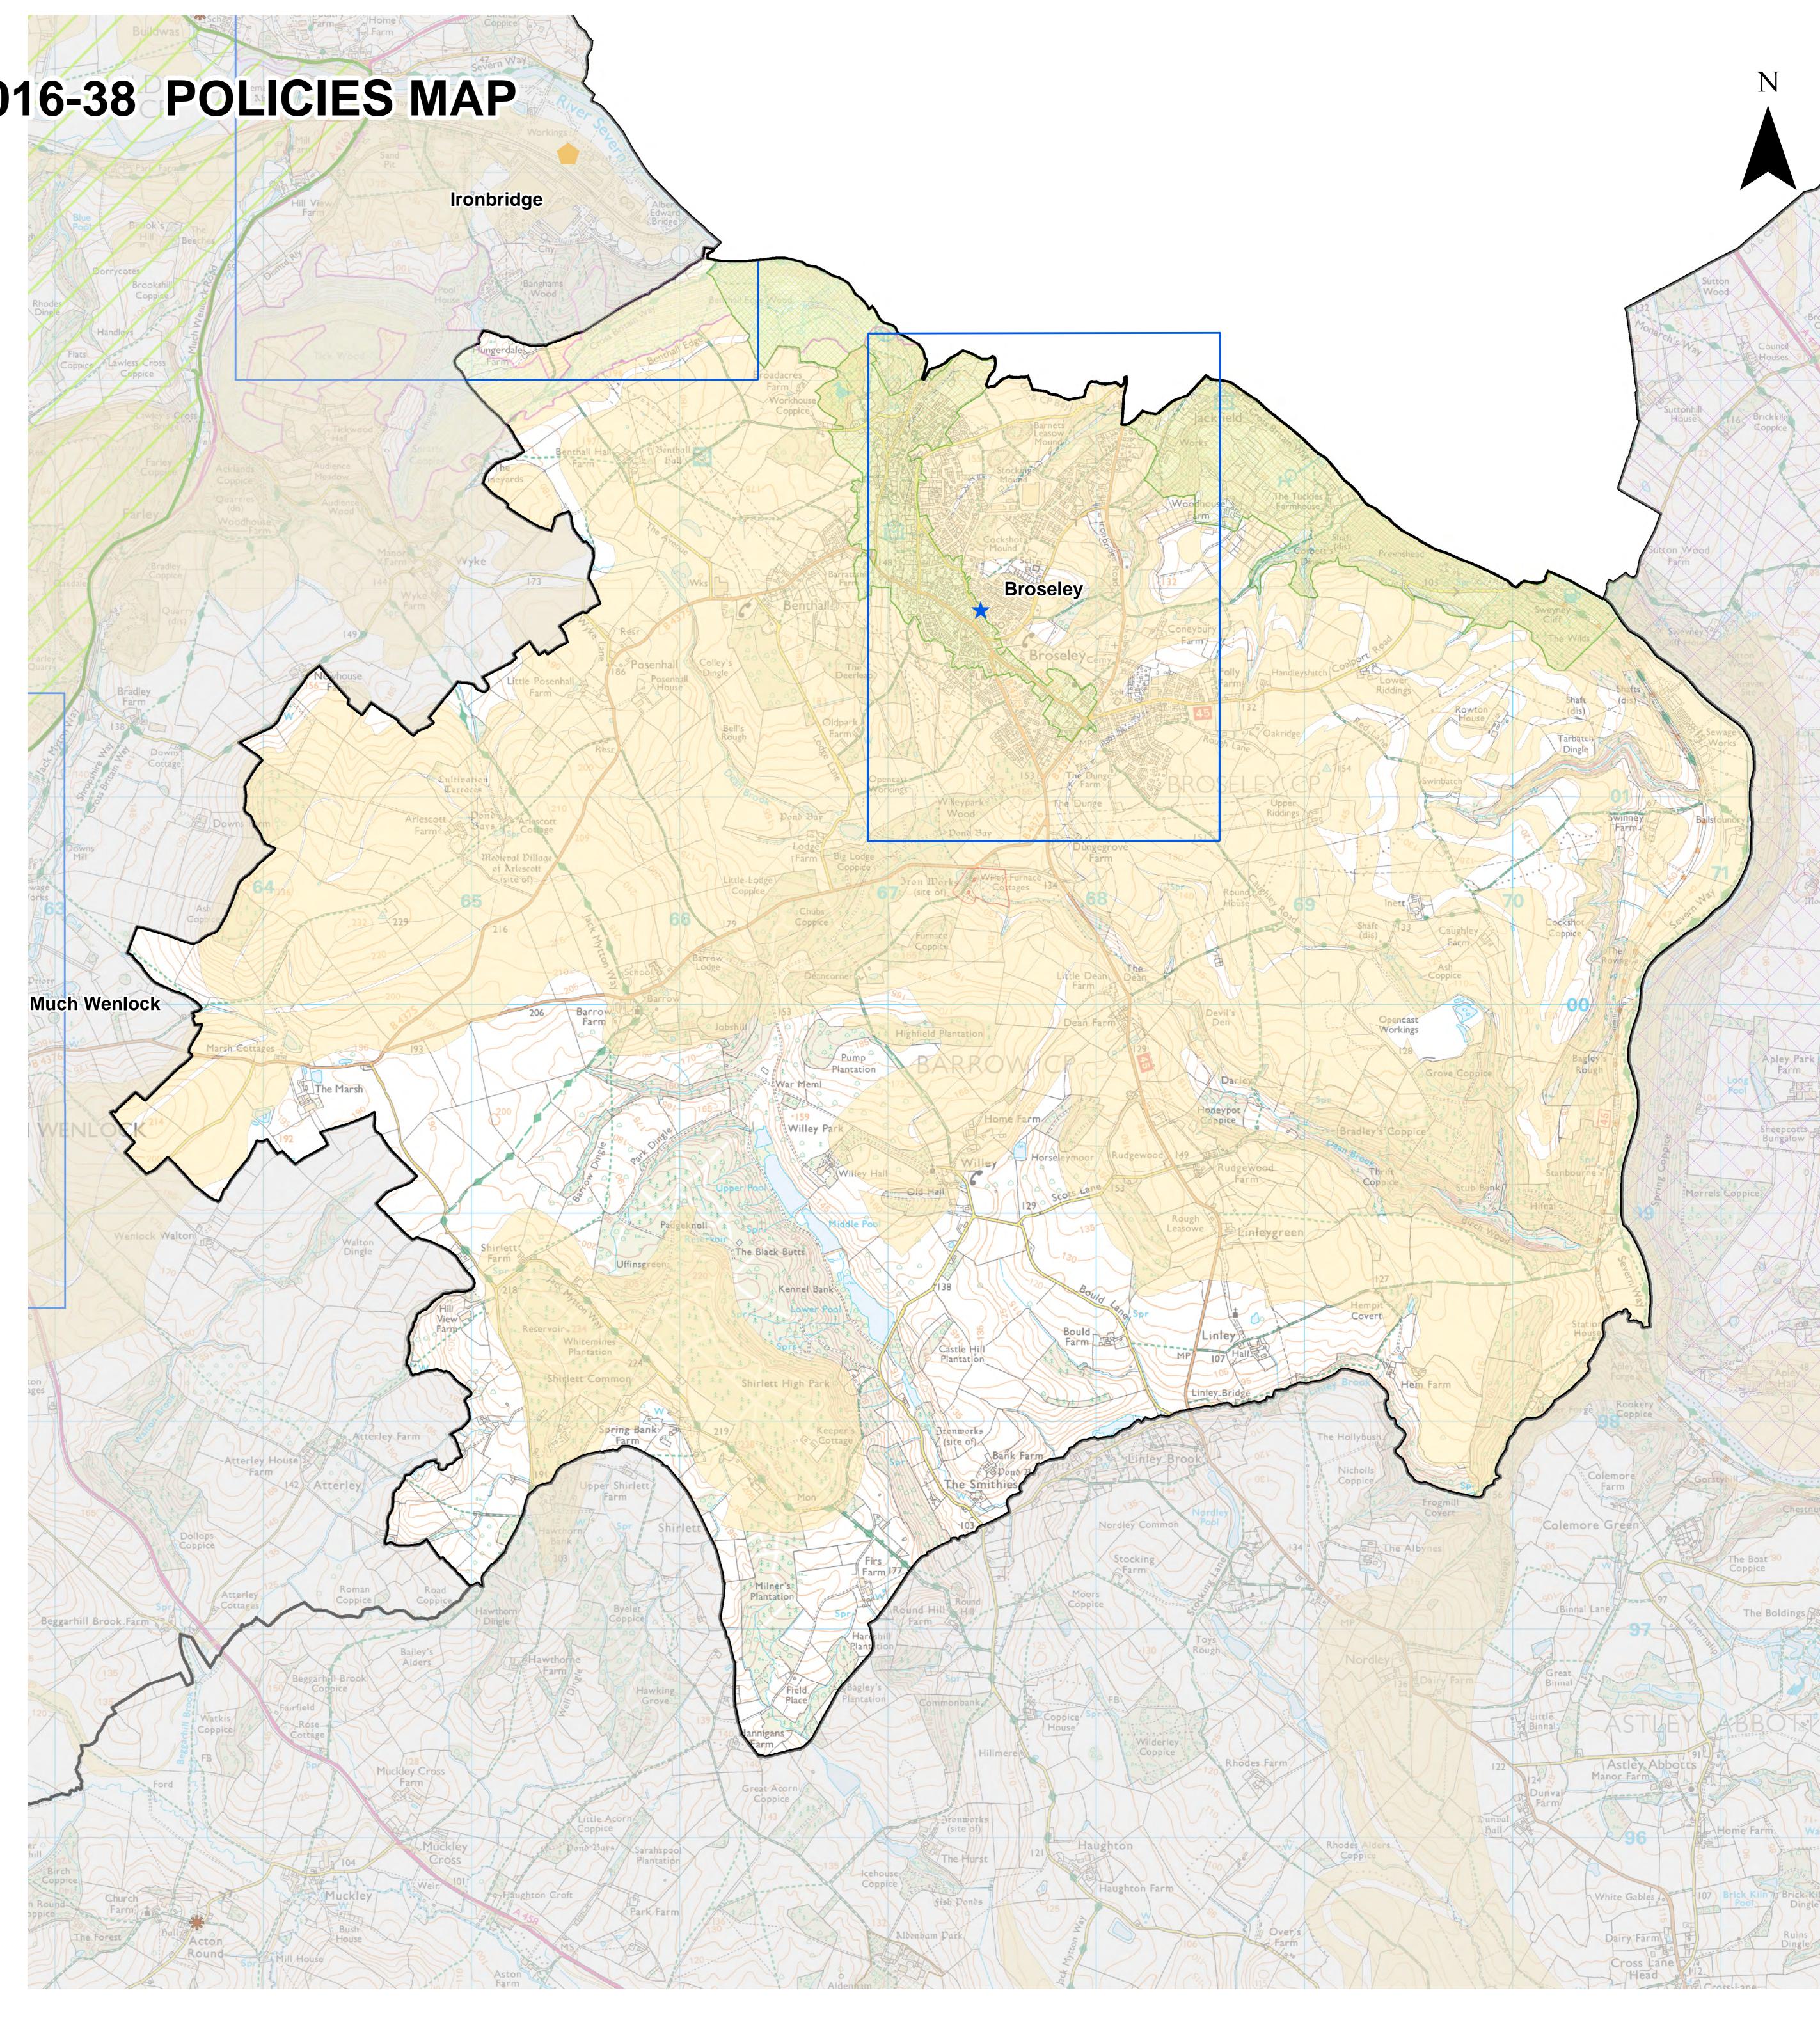

SHROPSHIRE COUNCIL LOCAL PLAN 2016-38 POLICIES MAP

S4 Broseley Place Plan Area

Inset for Broseley Place Plan Area

Broseley