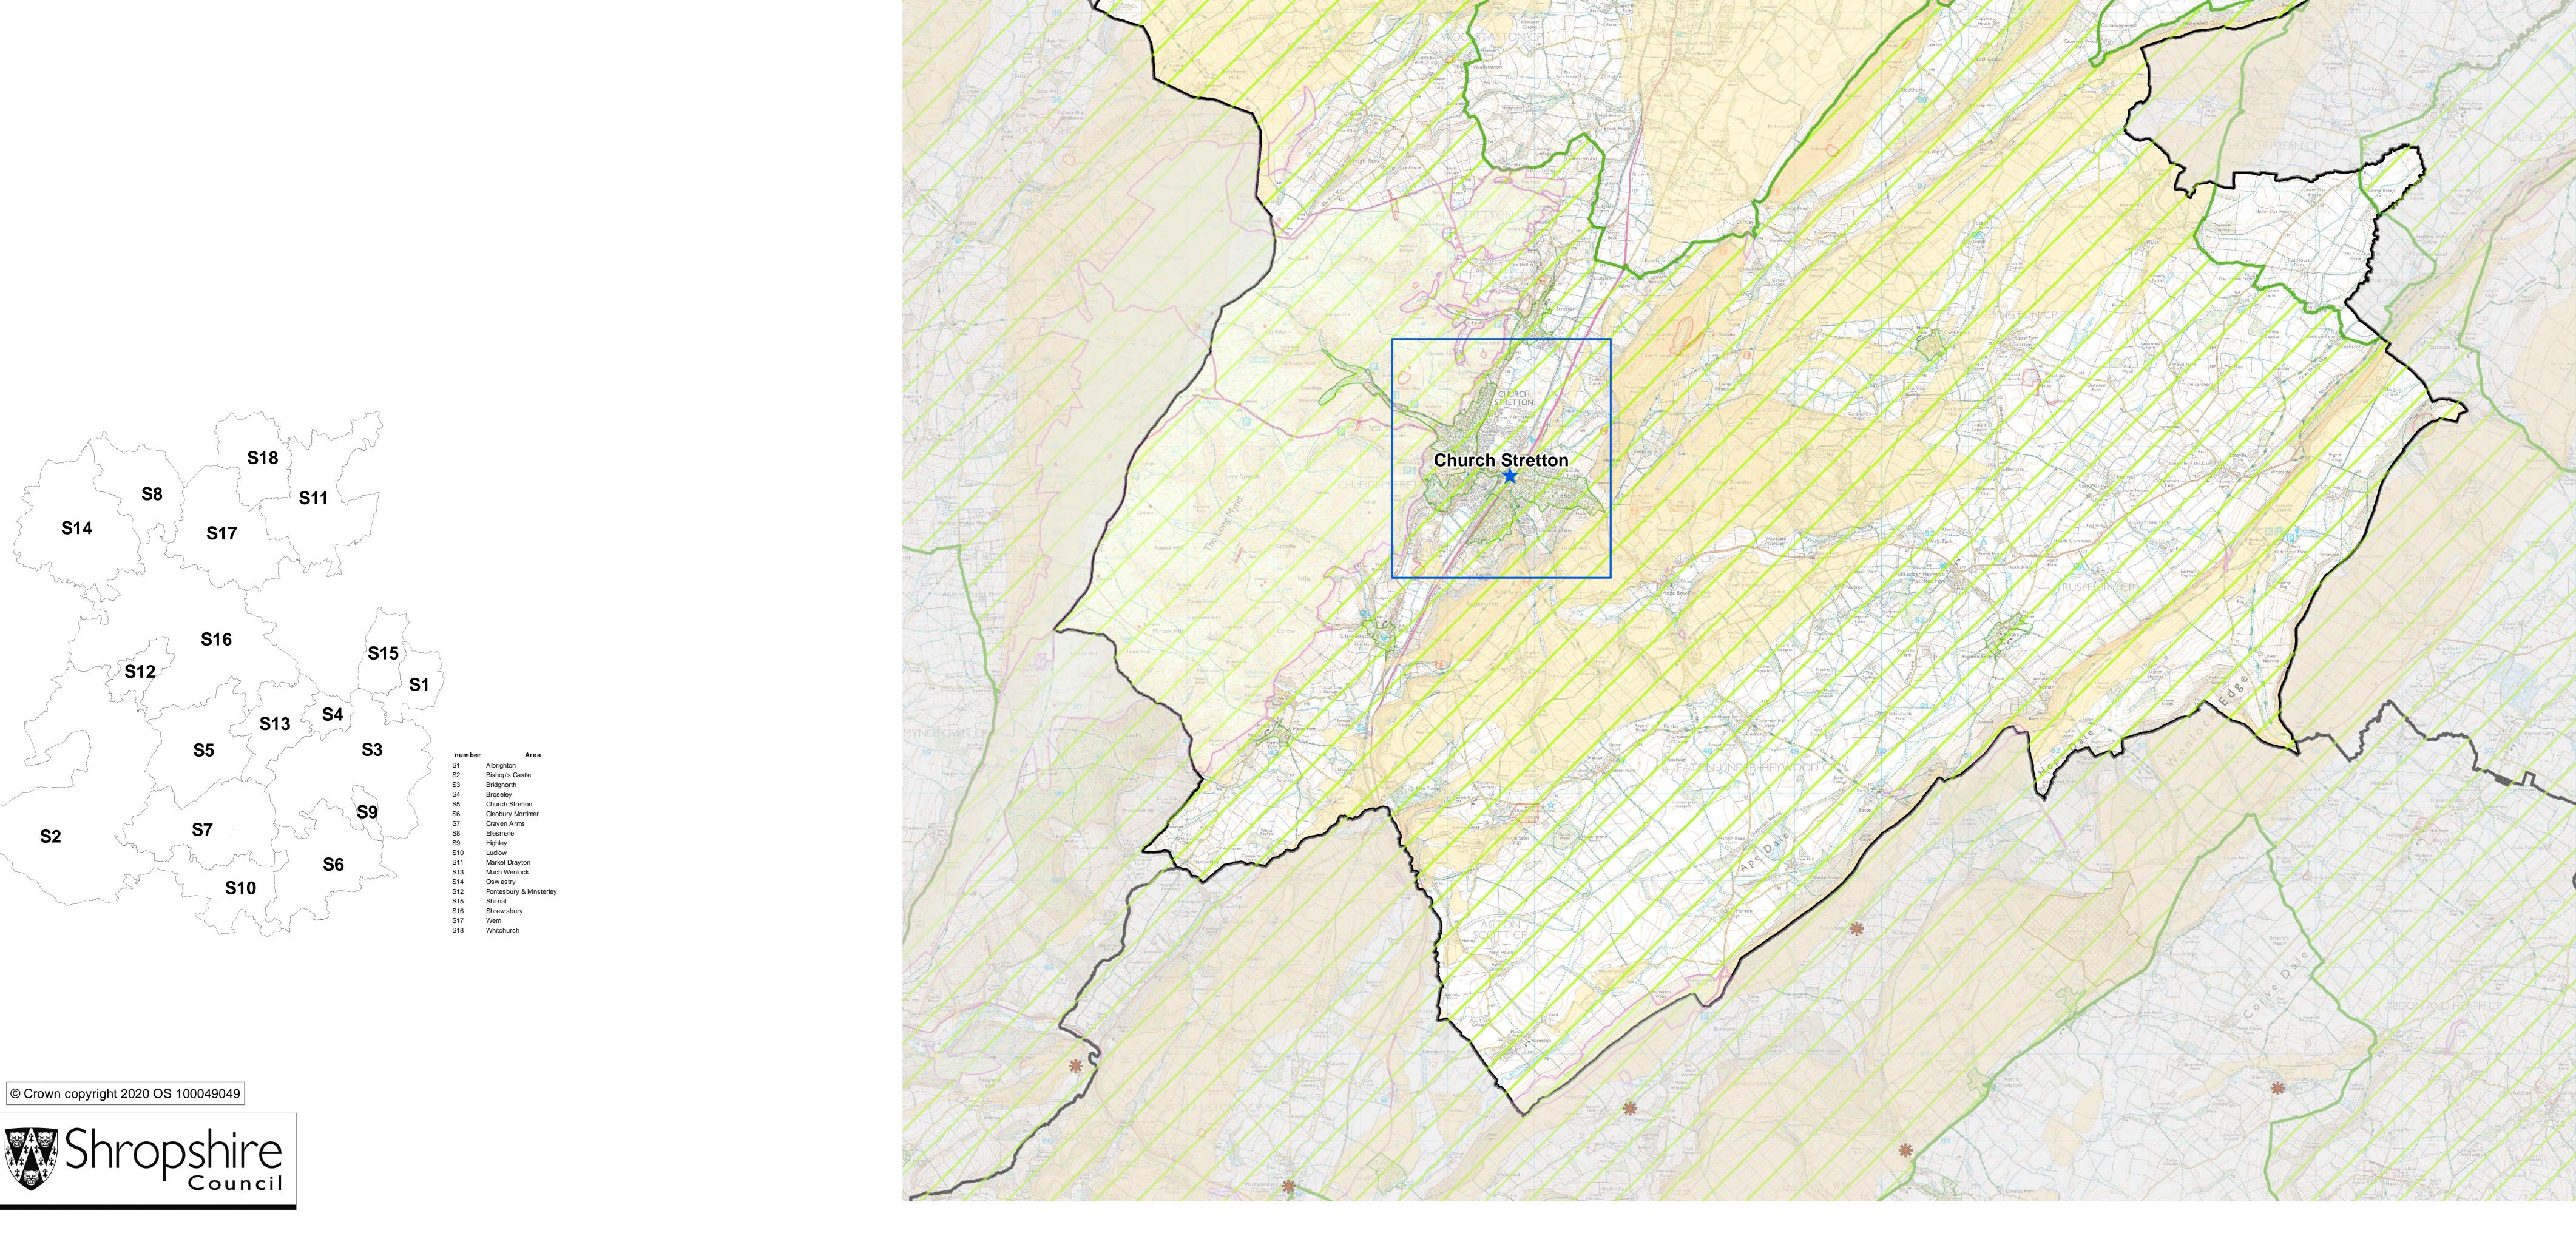

SHROPSHIRE COUNCIL LOCAL PLAN 2016-38 POLICIES MAP

S5 Church Stretton Place Plan Area

Inset for Church Stretton Place Plan Area

Church Stretton

Condover

**Condover Minerals** 