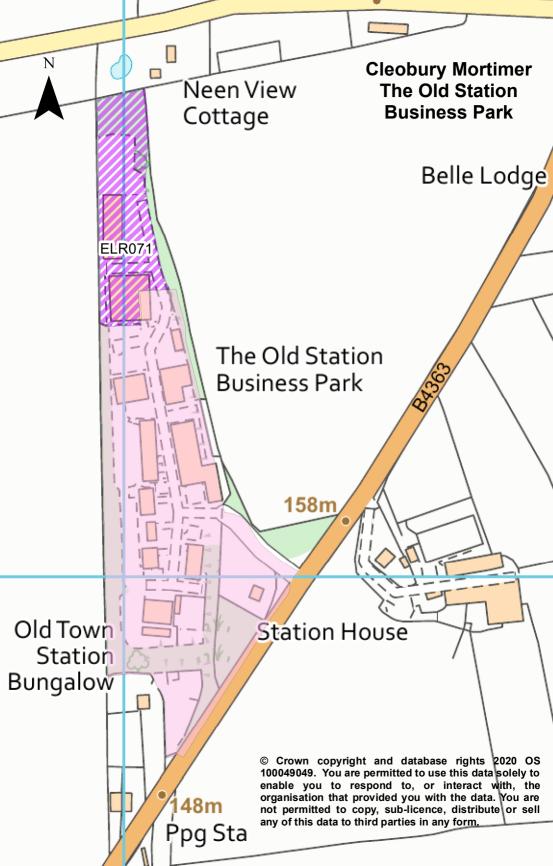

### Insets for Cleobury Mortimer Place Plan Area

Cleobury Mortimer

Cleobury Mortimer The Old Station Business Park

Kinlet