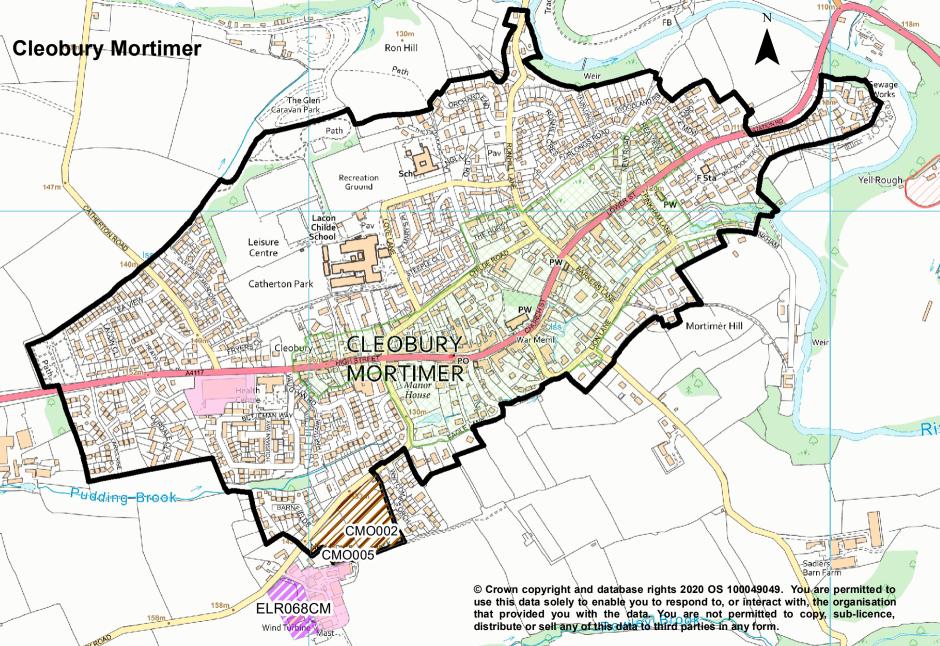

### Insets for Cleobury Mortimer Place Plan Area

Cleobury Mortimer

Cleobury Mortimer The Old Station Business Park

Kinlet