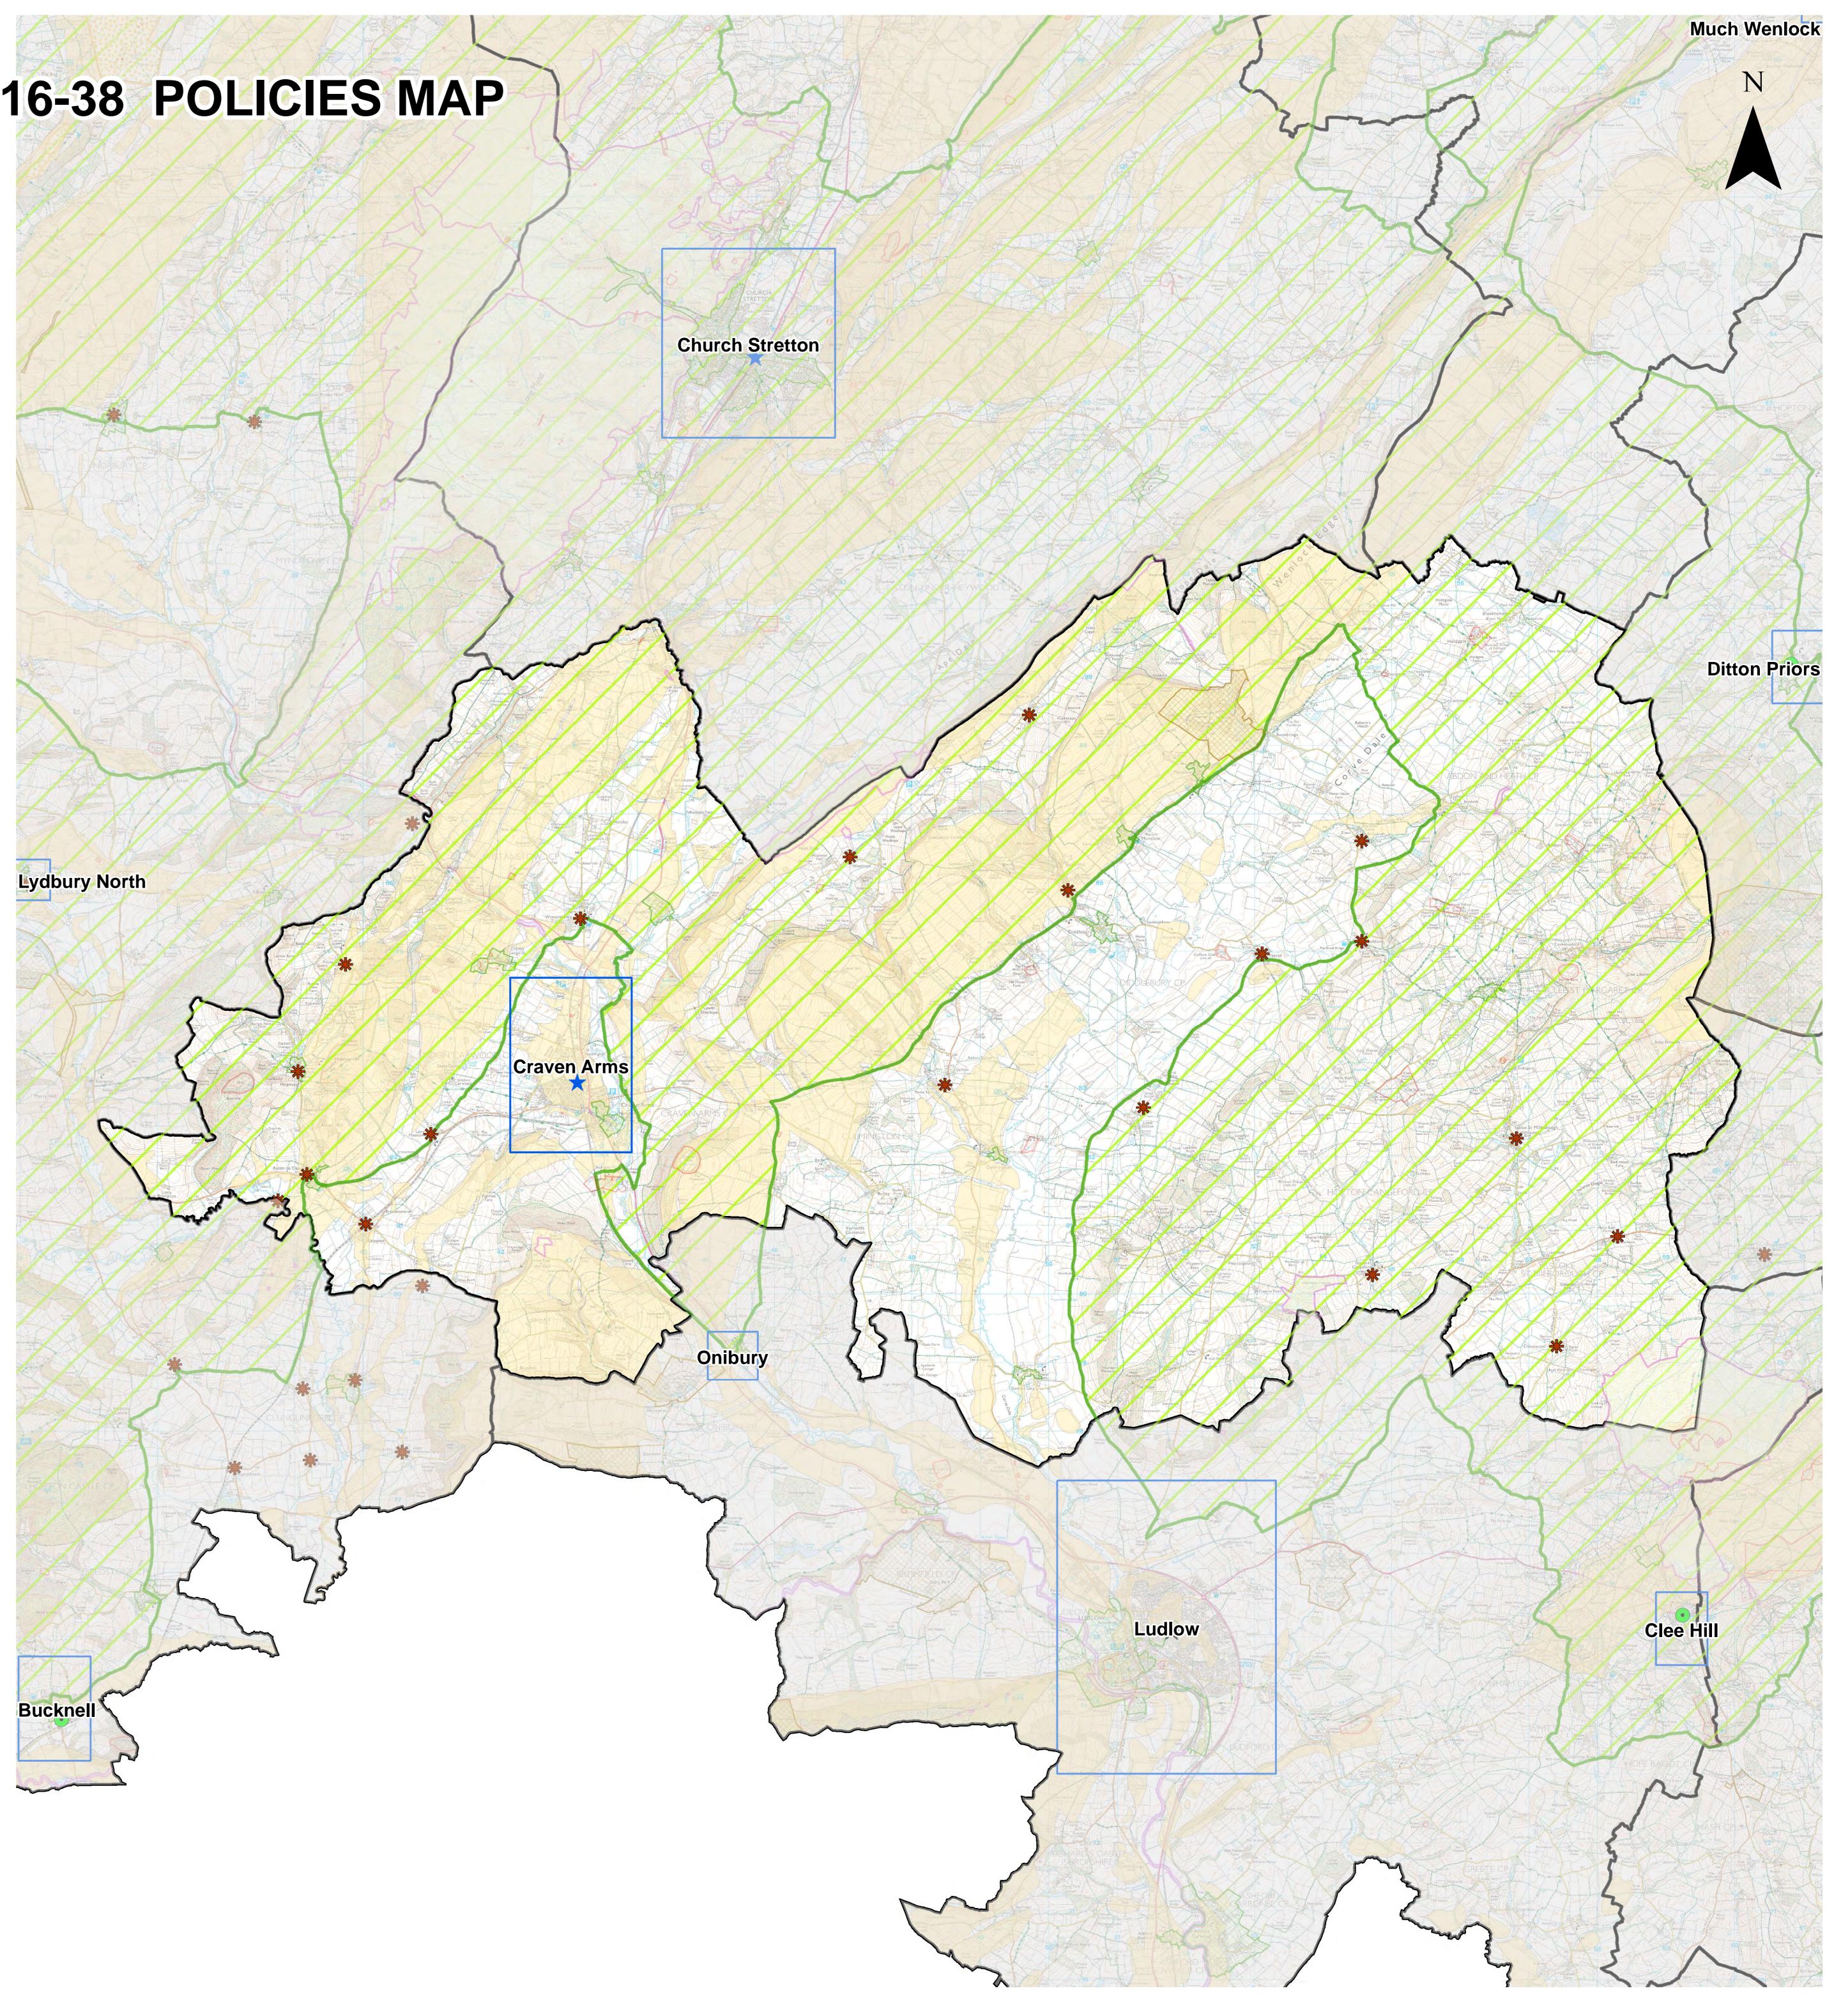

## SHROPSHIRE COUNCIL LOCAL PLAN 2016-38 POLICIES MAP

# S7 Craven Arms Place Plan Area

### Inset for Craven Arms Place Plan Area

Craven Arms

### **KEY**

#### **Local Plan 2016-38**

### **Hierarchy of Settlements**

- Strategic Site
- Strategic Settlements
- Strategic Centre
- ★ Principal Centres
- Key Centres
- Community Hubs
- \* Community Cluster

#### **Saved SAMDev**

- Saved SAMDev Employment Allocation
- Saved SAMDev Housing Allocation
- Saved SAMDev Mixed Allocations
- Saved SAMDev Sustainable Urban Extensions
- Saved Mineral Sites
- Key Area of Change

#### **Other Information**

Conservation Areas

Registered Battlefields

Registered Parks and Gardens

Scheduled Monuments

World Heritage Sites

Ramsar Sites

Special Areas of Conservation

Sites of Special Scientific Interest

Shropshire Hills Area of Outstanding Natural Beauty

Green Belt