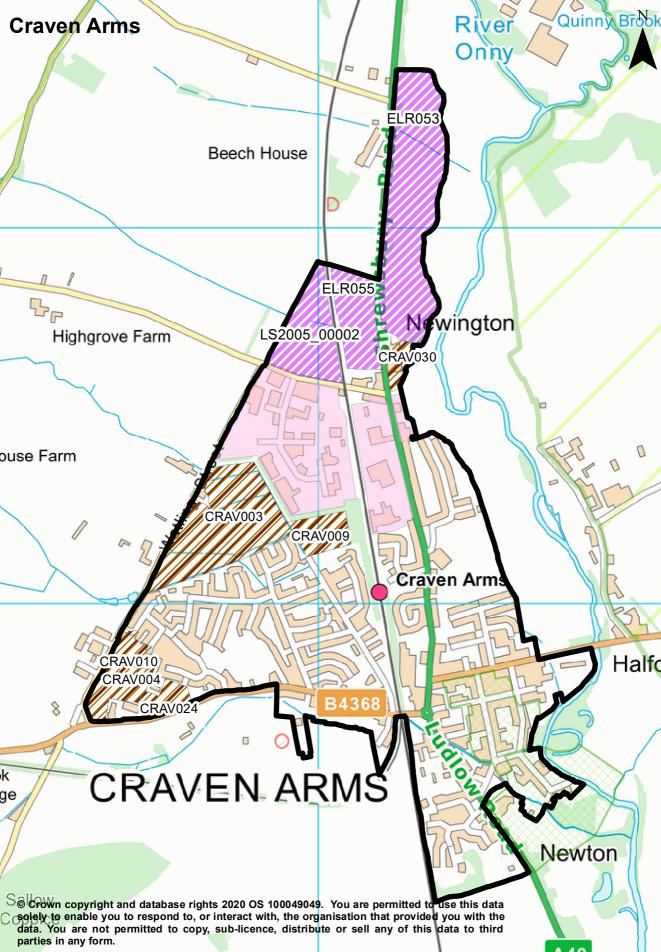

# S7 Craven Arms Place Plan Area

### Inset for Craven Arms Place Plan Area

Craven Arms