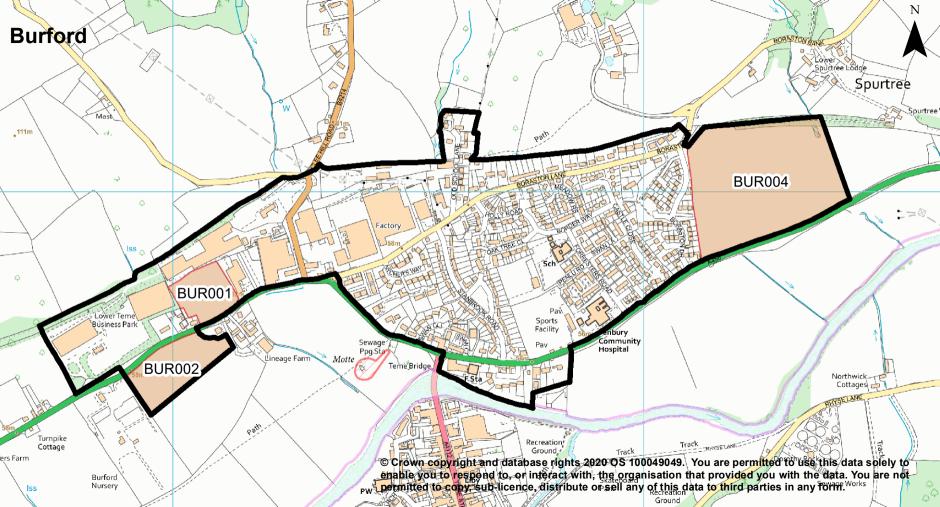

sets for Ludlow Place Plan Area

Ludlow

Burford

Clee Hill

Onibury







### **KEY**

#### **Local Plan 2016-38**



### **Hierarchy of Settlements**

- Strategic Site
- Strategic Settlements
- Strategic Centre
- Principal Centres
- Key Centres
- Community Hubs
- \* Community Cluster

#### **Saved SAMDev**

- Saved SAMDev Employment Allocation
- Saved SAMDev Housing Allocation
- Saved SAMDev Mixed Allocations
- Saved SAMDev Sustainable Urban Extensions
- Saved Mineral Sites
- Key Area of Change

#### **Other Information**

Conservation Areas

Registered Battlefields

Registered Parks and Gardens

Scheduled Monuments

World Heritage Sites

Ramsar Sites

Special Areas of Conservation

Sites of Special Scientific Interest

Shropshire Hills Area of Outstanding Natural Beauty

Green Belt