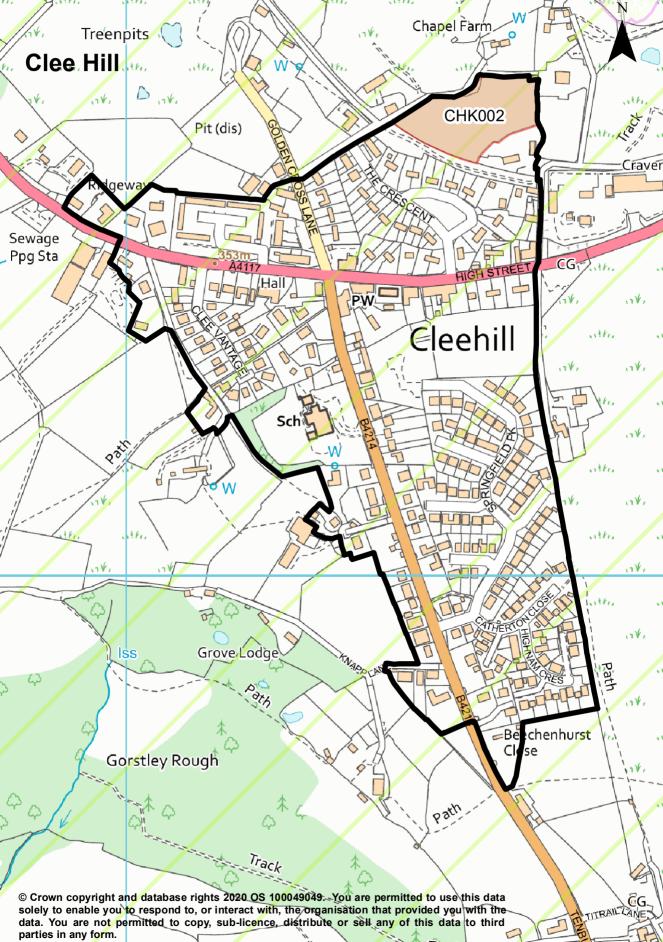

ts for Ludlow Place Plan Area

Ludlow

Burford

Clee Hill

Onibury







### **KEY**

#### **Local Plan 2016-38**



### **Hierarchy of Settlements**

- Strategic Site
- Strategic Settlements
- Strategic Centre
- Principal Centres
- Key Centres
- Community Hubs
- \* Community Cluster

#### **Saved SAMDev**

- Saved SAMDev Employment Allocation
- Saved SAMDev Housing Allocation
- Saved SAMDev Mixed Allocations
- Saved SAMDev Sustainable Urban Extensions
- Saved Mineral Sites
- Key Area of Change

#### **Other Information**

Conservation Areas

Registered Battlefields

Registered Parks and Gardens

Scheduled Monuments

World Heritage Sites

Ramsar Sites

Special Areas of Conservation

Sites of Special Scientific Interest

Shropshire Hills Area of Outstanding Natural Beauty

Green Belt