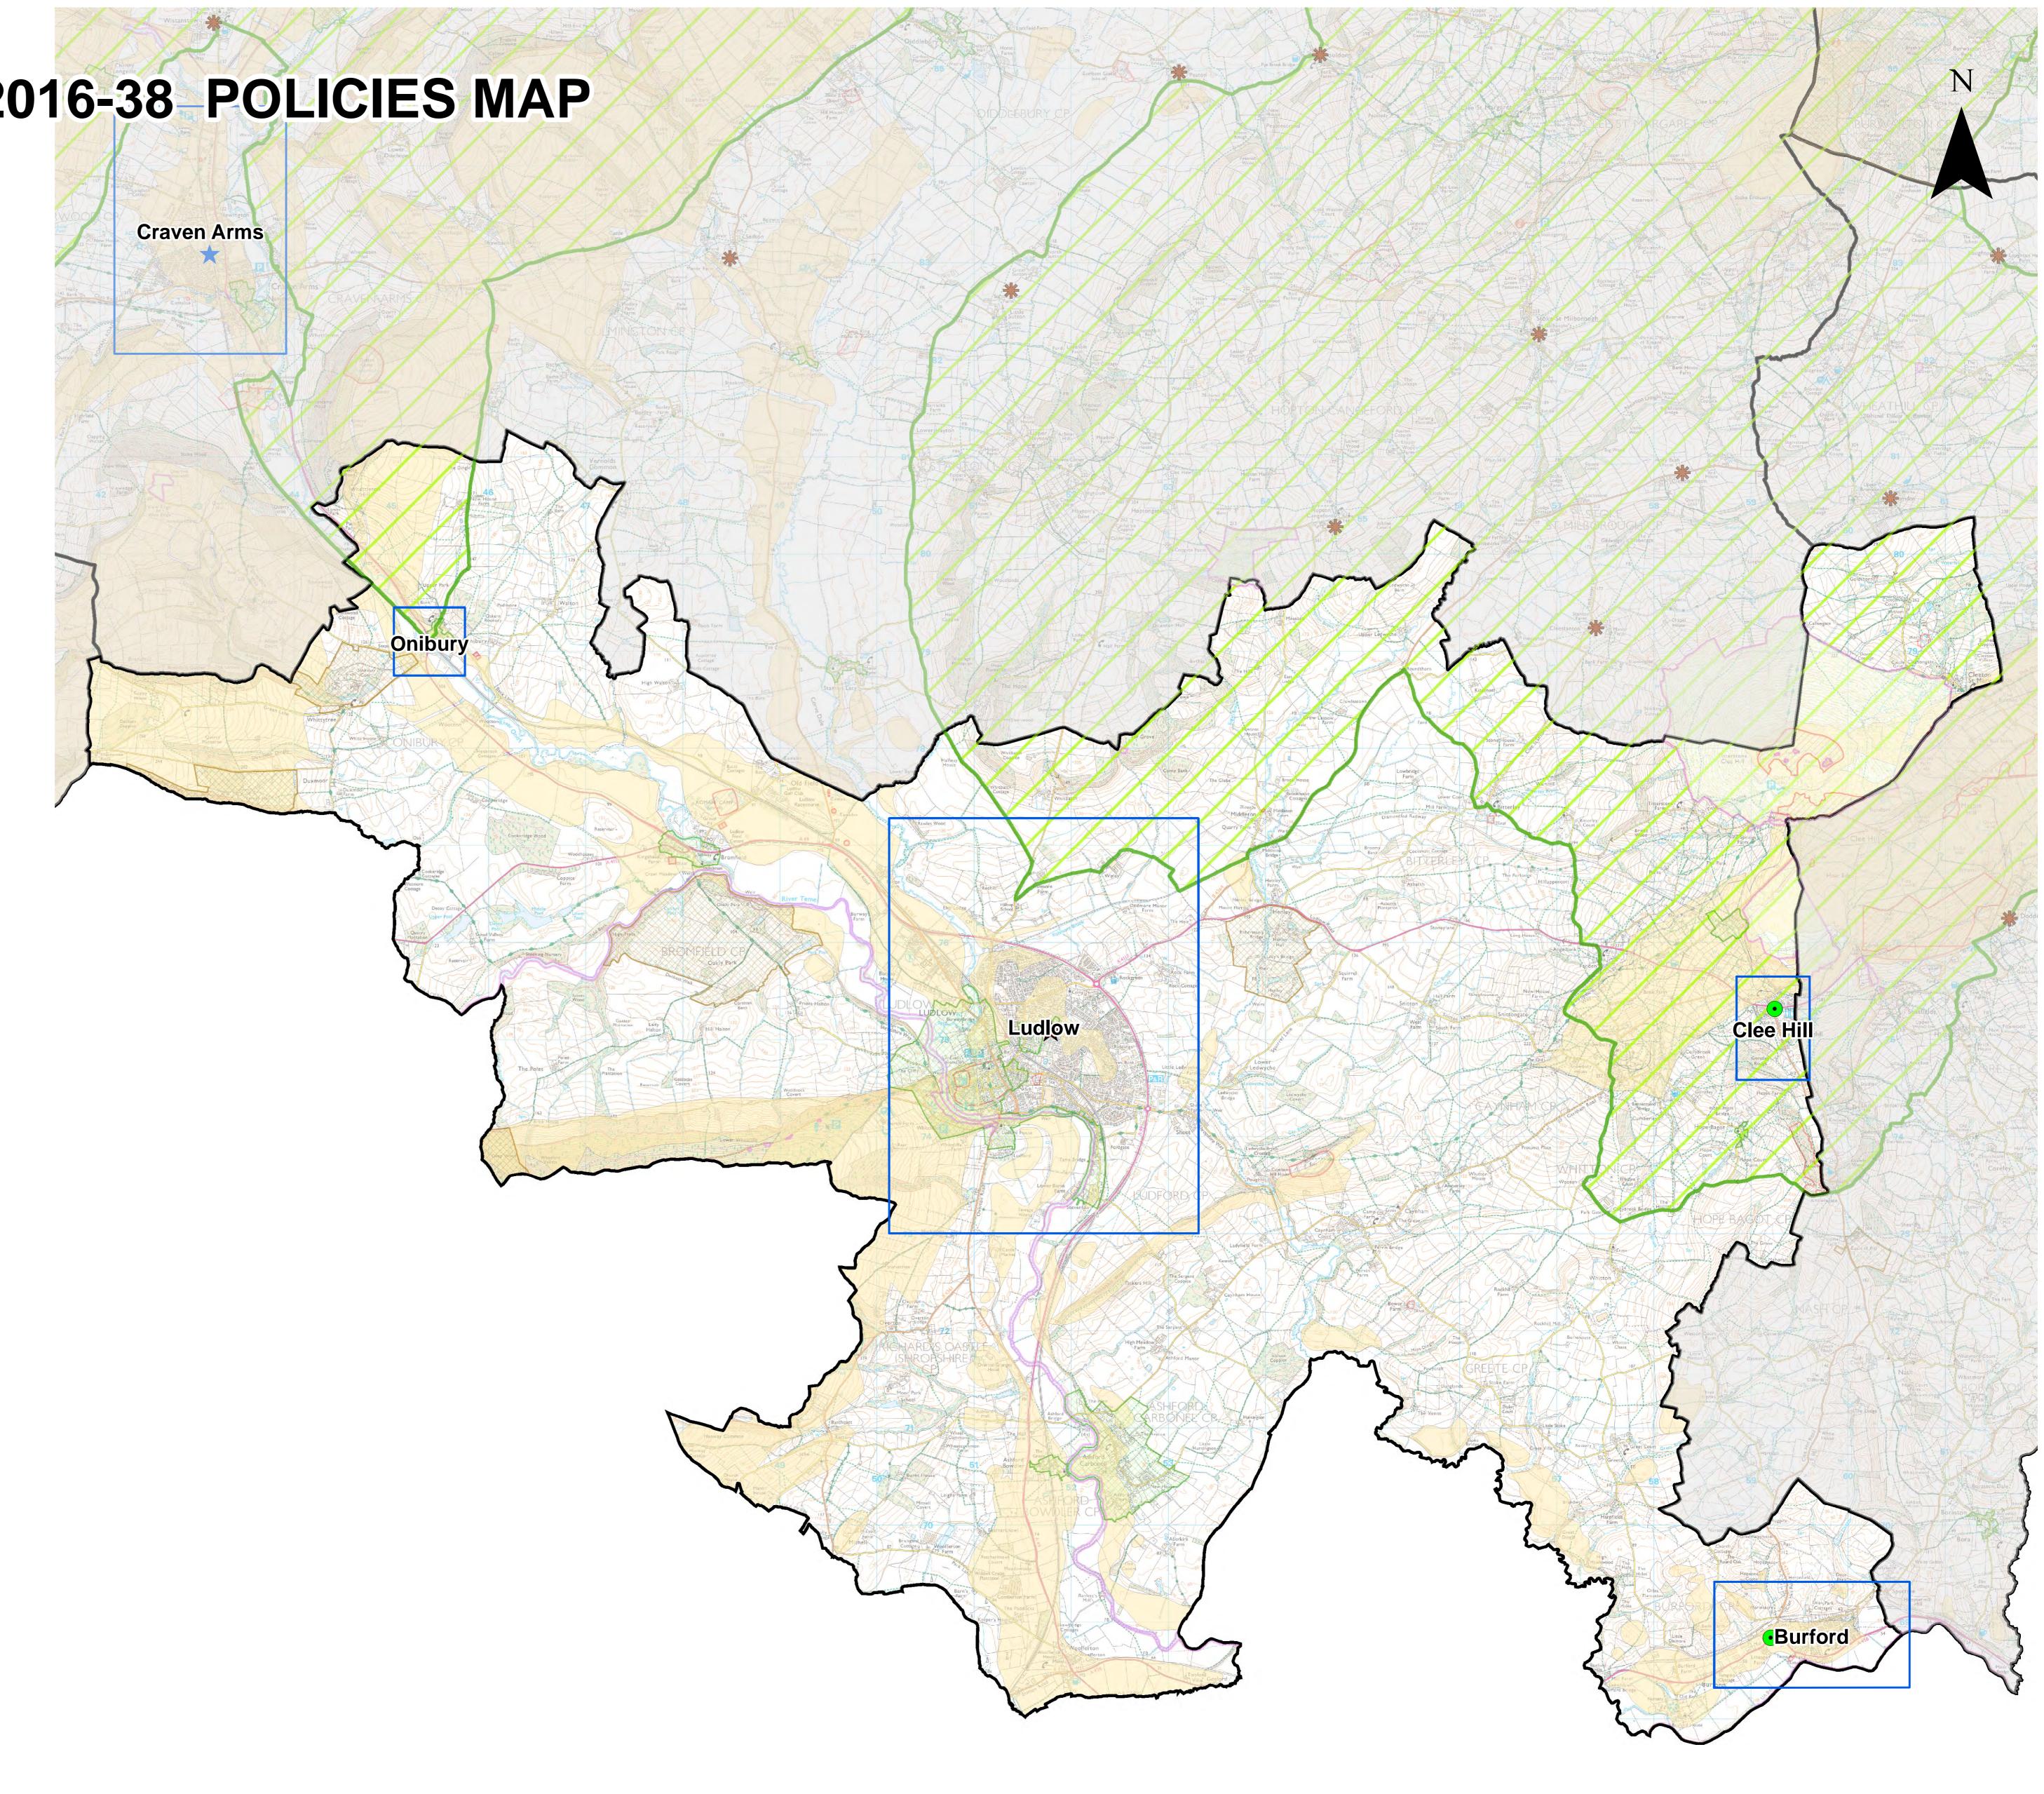

## S10 Ludlow Place Plan Area

### Insets for Ludlow Place Plan Area

Ludlow

Burford

Clee Hill

Onibury