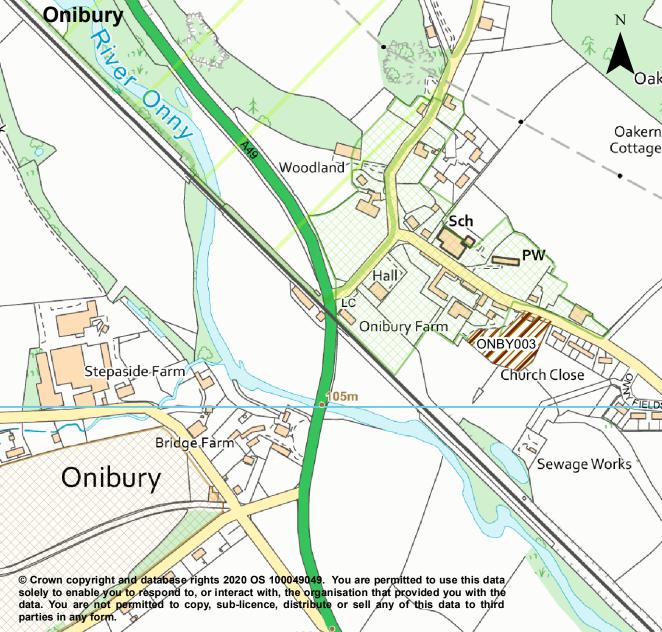

for Ludlow Place Plan Area

Ludlow

Burford

Clee Hill

Onibury







### **KEY**

#### **Local Plan 2016-38**



### **Hierarchy of Settlements**

- Strategic Site
- Strategic Settlements
- Strategic Centre
- Principal Centres
- Key Centres
- Community Hubs
- \* Community Cluster

#### **Saved SAMDev**

- Saved SAMDev Employment Allocation
- Saved SAMDev Housing Allocation
- Saved SAMDev Mixed Allocations
- Saved SAMDev Sustainable Urban Extensions
- Saved Mineral Sites
- Key Area of Change

#### **Other Information**

Conservation Areas

Registered Battlefields

Registered Parks and Gardens

Scheduled Monuments

World Heritage Sites

Ramsar Sites

Special Areas of Conservation

Sites of Special Scientific Interest

Shropshire Hills Area of Outstanding Natural Beauty

Green Belt