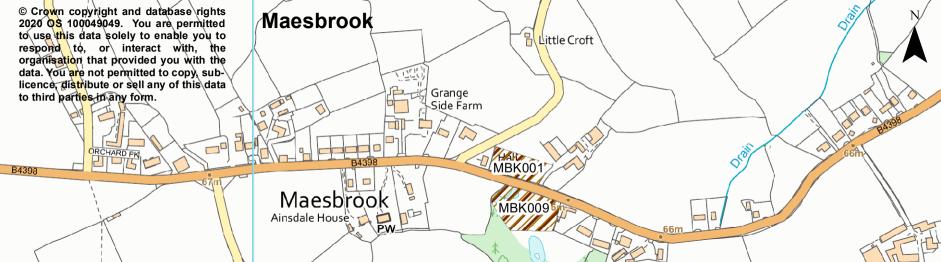

# SHROPSHIRE COUNCIL LOCAL PLAN 2016-38 POLICIES MAP S14 Oswestry Place Plan Area **Dudleston Heath** St Martins Weston Rhyn & Rhoswiel **Insets for Oswestry Place Plan Area** Oswestry Gobowen Gobowen Welsh Frankton Kinnerley Knockin LLanymynech & Pant Whittington Maesbrook Ruyton XI Towns St Martins Oswestry refonen West Felton Weston Rhyn & Rhoswiel Whittington Trefonen West Felton S11 **S14 S17 S**16 **S15** Knockin **S5** LLanymynech & Pant Albrighton Bishop's Castle Bridgnorth Maesbrook Broseley Kinnerley Church Stretton Cleobury Mortimer Craven Arms Ellesmere Ludlow Much Wenlock Osw estry Shrew sbury Whitchurch © Crown copyright 2020 OS 100049049