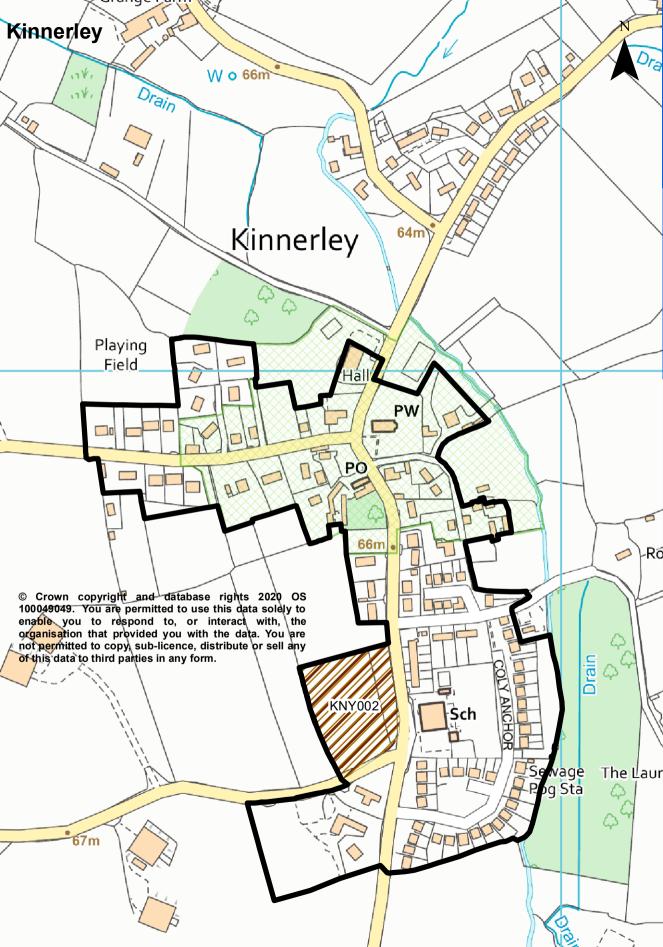

Ellesmere

Ruyton XI Towns

Nesscliffe

Baschurch

**Wood Lane** 

Tetchill

# **KEY**

### **Local Plan 2016-38**



# **Hierarchy of Settlements**

- Strategic Site
- Strategic Settlements
- Strategic Centre
- ★ Principal Centres
- Key Centres
- Community Hubs
- \* Community Cluster

#### **Saved SAMDev**

- Saved SAMDev Employment Allocation
- Saved SAMDev Housing Allocation
- Saved SAMDev Mixed Allocations
- Saved SAMDev Sustainable Urban Extensions
- Saved Mineral Sites
- Key Area of Change

### **Other Information**

Conservation Areas

Registered Battlefields

Registered Parks and Gardens

Scheduled Monuments

World Heritage Sites

Ramsar Sites

Special Areas of Conservation

Sites of Special Scientific Interest

Shropshire Hills Area of Outstanding Natural Beauty

Green Belt