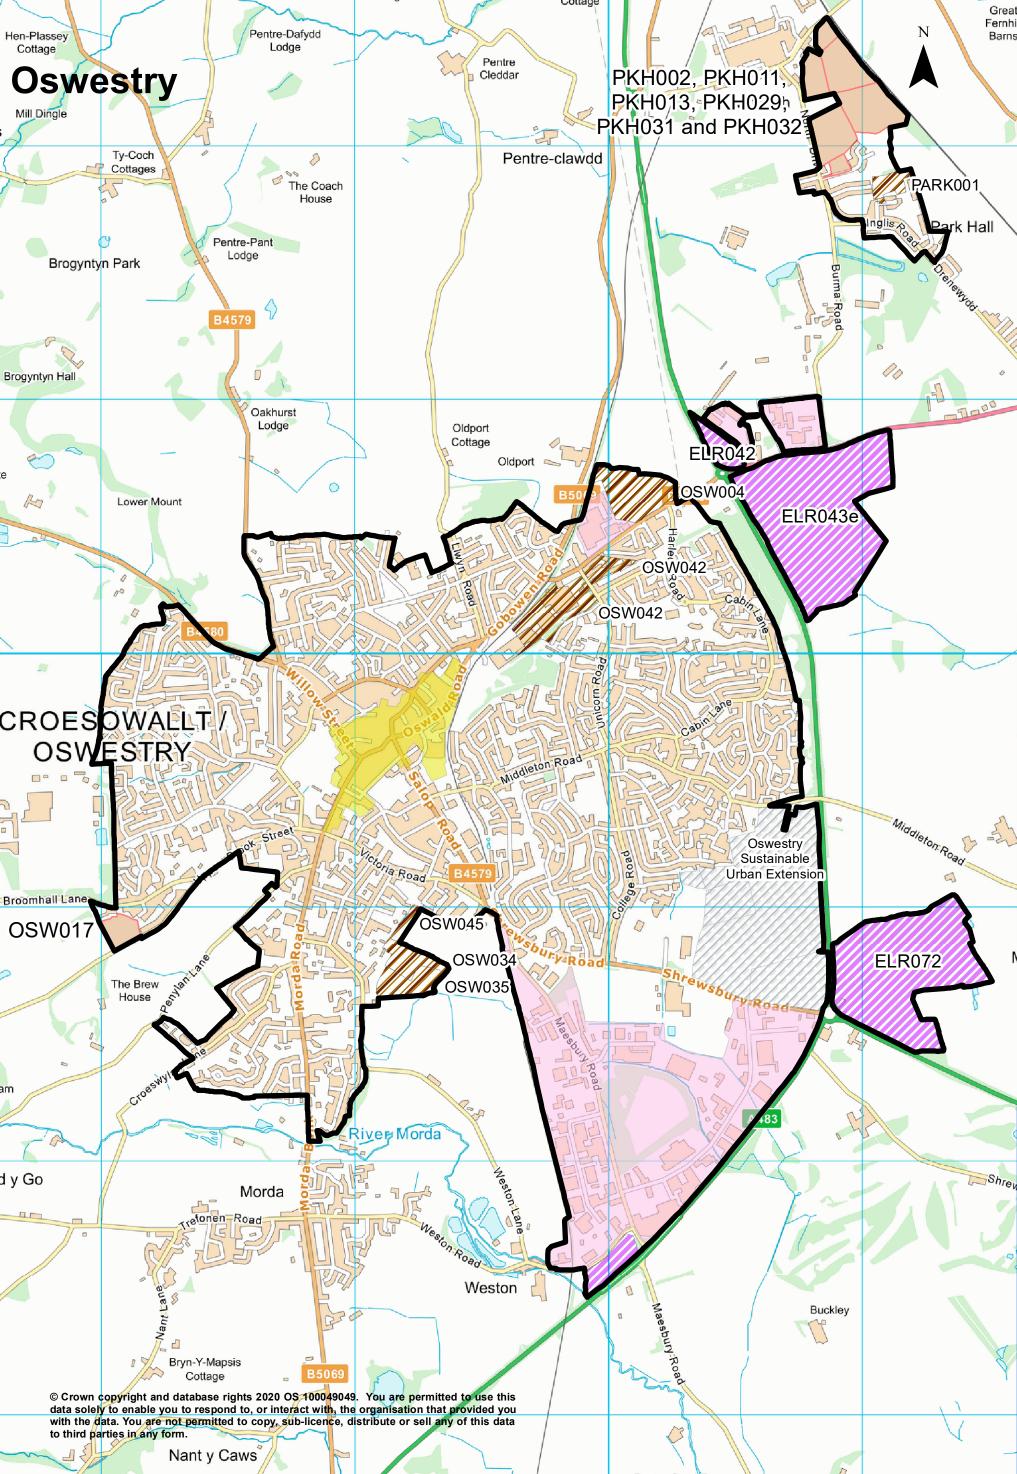

049

Ellesmere

Ruyton XI Towns

Nesscliffe

Baschurch

**Wood Lane** 

Tetchill

# **KEY**

### **Local Plan 2016-38**



# **Hierarchy of Settlements**

- Strategic Site
- Strategic Settlements
- Strategic Centre
- ★ Principal Centres
- Key Centres
- Community Hubs
- \* Community Cluster

#### **Saved SAMDev**

- Saved SAMDev Employment Allocation
- Saved SAMDev Housing Allocation
- Saved SAMDev Mixed Allocations
- Saved SAMDev Sustainable Urban Extensions
- Saved Mineral Sites
- Key Area of Change

### **Other Information**

Conservation Areas

Registered Battlefields

Registered Parks and Gardens

Scheduled Monuments

World Heritage Sites

Ramsar Sites

Special Areas of Conservation

Sites of Special Scientific Interest

Shropshire Hills Area of Outstanding Natural Beauty

Green Belt