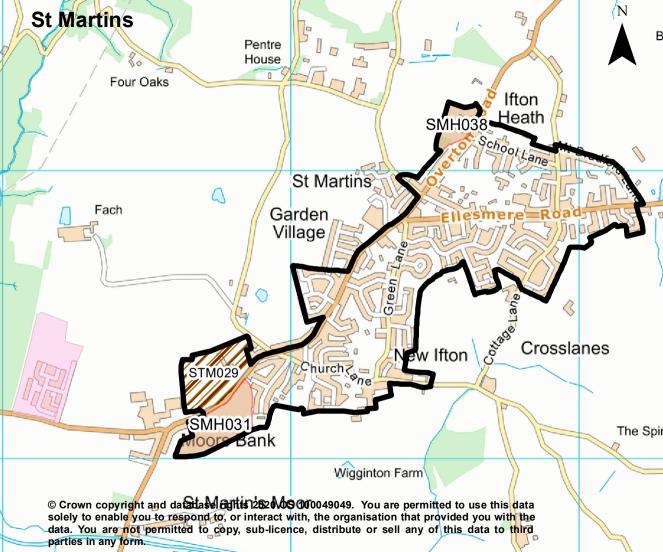

# SHROPSHIRE COUNCIL LOCAL PLAN 2016-38 POLICIES MAP S14 Oswestry Place Plan Area **Dudleston Heath** St Martins Weston Rhyn & Rhoswiel **Insets for Oswestry Place Plan Area** Oswestry Gobowen Gobowen Welsh Frankton Kinnerley Knockin LLanymynech & Pant Whittington Maesbrook Ruyton XI Towns St Martins Oswestry refonen West Felton Weston Rhyn & Rhoswiel Whittington Trefonen West Felton S11 **S14 S17 S**16 **S15** Knockin **S5** LLanymynech & Pant Albrighton Bishop's Castle Bridgnorth Maesbrook Broseley Kinnerley Church Stretton Cleobury Mortimer Craven Arms Ellesmere Ludlow Much Wenlock Osw estry Shrew sbury Whitchurch © Crown copyright 2020 OS 100049049