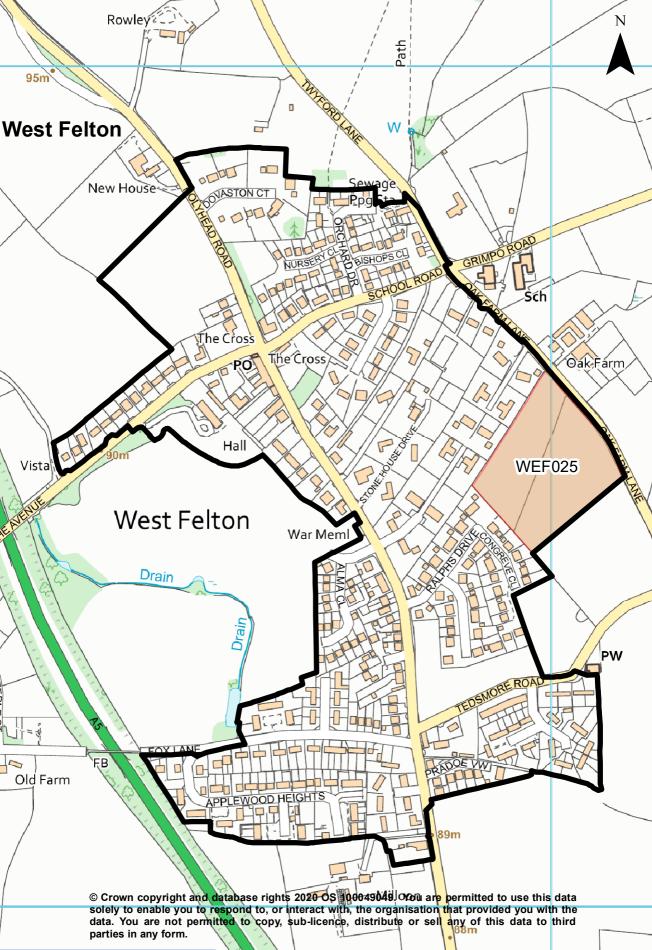

# SHROPSHIRE COUNCIL LOCAL PLAN 2016-38 POLICIES MAP S14 Oswestry Place Plan Area **Dudleston Heath** St Martins Weston Rhyn & Rhoswiel **Insets for Oswestry Place Plan Area** Oswestry Gobowen Gobowen Welsh Frankton Kinnerley Knockin LLanymynech & Pant Whittington Maesbrook Ruyton XI Towns St Martins Oswestry refonen West Felton Weston Rhyn & Rhoswiel Whittington Trefonen West Felton S11 **S14 S17 S**16 **S15** Knockin **S5** LLanymynech & Pant Albrighton Bishop's Castle Bridgnorth Maesbrook Broseley Kinnerley Church Stretton Cleobury Mortimer Craven Arms Ellesmere Ludlow Much Wenlock Osw estry Shrew sbury Whitchurch © Crown copyright 2020 OS 100049049