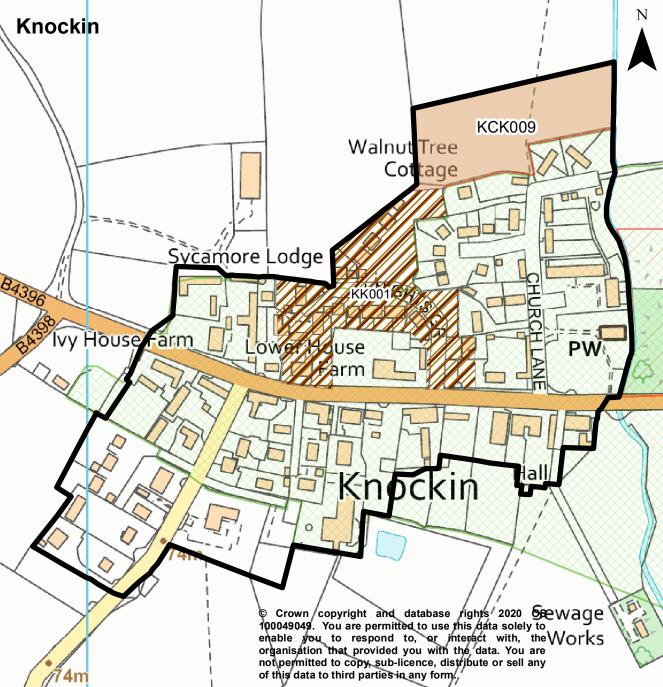

# SHROPSHIRE COUNCIL LOCAL PLAN 2016-38 POLICIES MAP S14 Oswestry Place Plan Area **Dudleston Heath** St Martins Weston Rhyn & Rhoswiel **Insets for Oswestry Place Plan Area** Oswestry Gobowen Gobowen Welsh Frankton Kinnerley Knockin LLanymynech & Pant Whittington Maesbrook Ruyton XI Towns St Martins Oswestry refonen West Felton Weston Rhyn & Rhoswiel Whittington Trefonen West Felton S11 **S14 S17 S**16 **S15** Knockin **S5** LLanymynech & Pant Albrighton Bishop's Castle Bridgnorth Maesbrook Broseley Kinnerley Church Stretton Cleobury Mortimer Craven Arms Ellesmere Ludlow Much Wenlock Osw estry Shrew sbury Whitchurch © Crown copyright 2020 OS 100049049