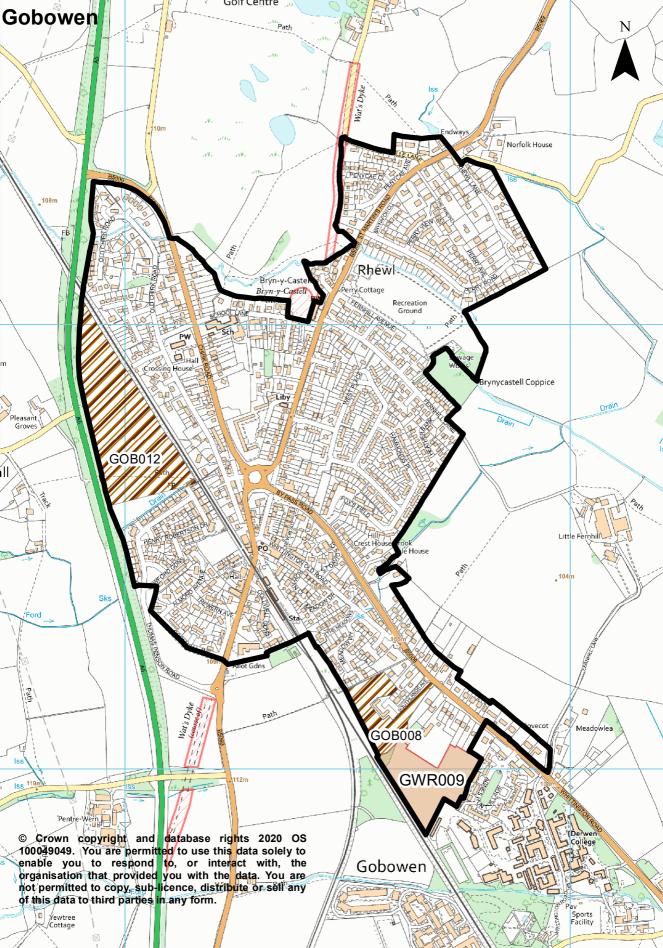

9

Ellesmere

Ruyton XI Towns

Nesscliffe

Baschurch

**Wood Lane** 

Tetchill

# **KEY**

### **Local Plan 2016-38**



# **Hierarchy of Settlements**

- Strategic Site
- Strategic Settlements
- Strategic Centre
- ★ Principal Centres
- Key Centres
- Community Hubs
- \* Community Cluster

#### **Saved SAMDev**

- Saved SAMDev Employment Allocation
- Saved SAMDev Housing Allocation
- Saved SAMDev Mixed Allocations
- Saved SAMDev Sustainable Urban Extensions
- Saved Mineral Sites
- Key Area of Change

### **Other Information**

Conservation Areas

Registered Battlefields

Registered Parks and Gardens

Scheduled Monuments

World Heritage Sites

Ramsar Sites

Special Areas of Conservation

Sites of Special Scientific Interest

Shropshire Hills Area of Outstanding Natural Beauty

Green Belt