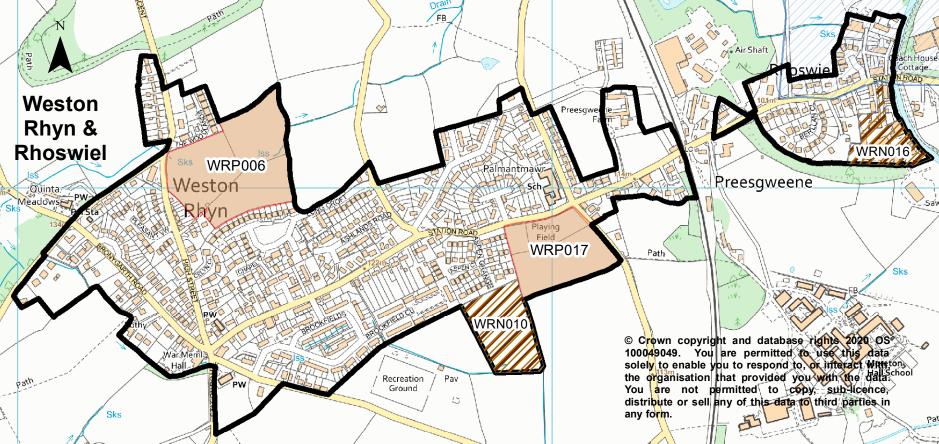

# SHROPSHIRE COUNCIL LOCAL PLAN 2016-38 POLICIES MAP S14 Oswestry Place Plan Area **Dudleston Heath** St Martins Weston Rhyn & Rhoswiel **Insets for Oswestry Place Plan Area** Oswestry Gobowen Gobowen Welsh Frankton Kinnerley Knockin LLanymynech & Pant Whittington Maesbrook Ruyton XI Towns St Martins Oswestry refonen West Felton Weston Rhyn & Rhoswiel Whittington Trefonen West Felton S11 **S14 S17 S**16 **S15** Knockin **S5** LLanymynech & Pant Albrighton Bishop's Castle Bridgnorth Maesbrook Broseley Kinnerley Church Stretton Cleobury Mortimer Craven Arms Ellesmere Ludlow Much Wenlock Osw estry Shrew sbury Whitchurch © Crown copyright 2020 OS 100049049