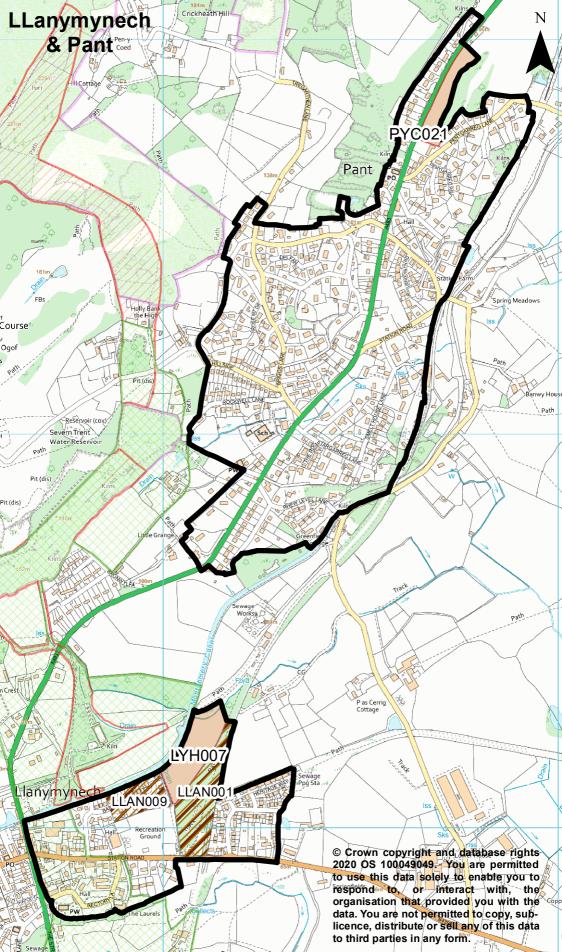

# SHROPSHIRE COUNCIL LOCAL PLAN 2016-38 POLICIES MAP S14 Oswestry Place Plan Area **Dudleston Heath** St Martins Weston Rhyn & Rhoswiel **Insets for Oswestry Place Plan Area** Oswestry Gobowen Gobowen Welsh Frankton Kinnerley Knockin LLanymynech & Pant Whittington Maesbrook Ruyton XI Towns St Martins Oswestry refonen West Felton Weston Rhyn & Rhoswiel Whittington Trefonen West Felton S11 **S14 S17 S**16 **S15** Knockin **S5** LLanymynech & Pant Albrighton Bishop's Castle Bridgnorth Maesbrook Broseley Kinnerley Church Stretton Cleobury Mortimer Craven Arms Ellesmere Ludlow Much Wenlock Osw estry Shrew sbury Whitchurch © Crown copyright 2020 OS 100049049