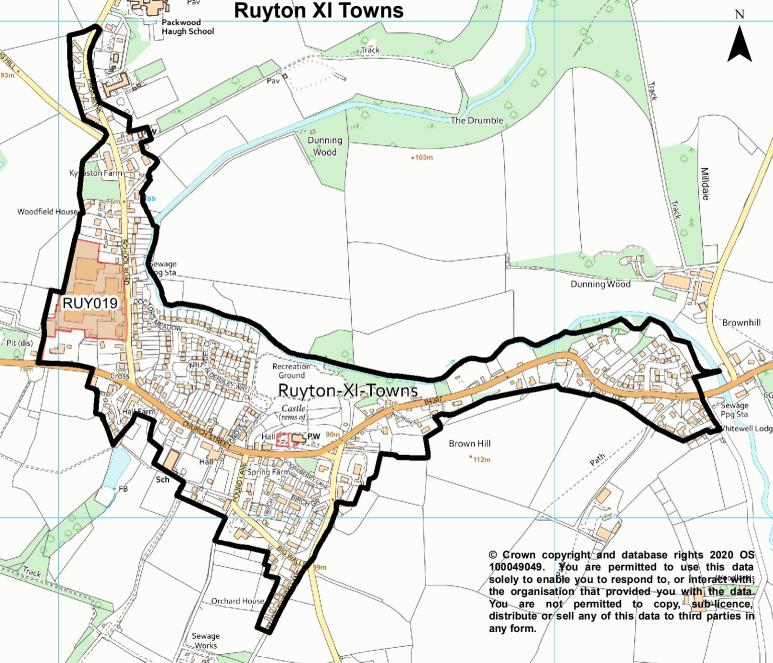

# SHROPSHIRE COUNCIL LOCAL PLAN 2016-38 POLICIES MAP S14 Oswestry Place Plan Area **Dudleston Heath** St Martins Weston Rhyn & Rhoswiel **Insets for Oswestry Place Plan Area** Oswestry Gobowen Gobowen Welsh Frankton Kinnerley Knockin LLanymynech & Pant Whittington Maesbrook Ruyton XI Towns St Martins Oswestry refonen West Felton Weston Rhyn & Rhoswiel Whittington Trefonen West Felton S11 **S14 S17 S**16 **S15** Knockin **S5** LLanymynech & Pant Albrighton Bishop's Castle Bridgnorth Maesbrook Broseley Kinnerley Church Stretton Cleobury Mortimer Craven Arms Ellesmere Ludlow Much Wenlock Osw estry Shrew sbury Whitchurch © Crown copyright 2020 OS 100049049