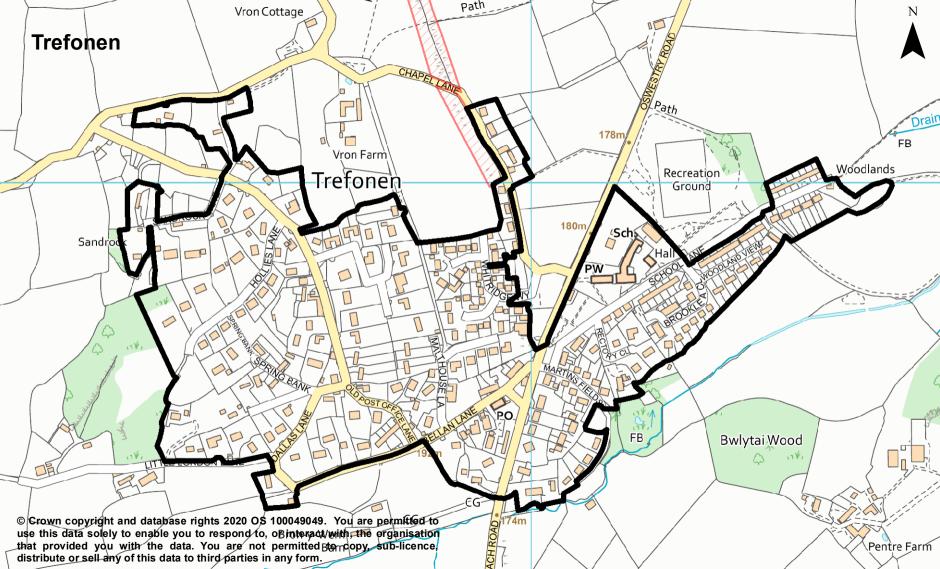

# SHROPSHIRE COUNCIL LOCAL PLAN 2016-38 POLICIES MAP S14 Oswestry Place Plan Area **Dudleston Heath** St Martins Weston Rhyn & Rhoswiel **Insets for Oswestry Place Plan Area** Oswestry Gobowen Gobowen Welsh Frankton Kinnerley Knockin LLanymynech & Pant Whittington Maesbrook Ruyton XI Towns St Martins Oswestry refonen West Felton Weston Rhyn & Rhoswiel Whittington Trefonen West Felton S11 **S14 S17 S**16 **S15** Knockin **S5** LLanymynech & Pant Albrighton Bishop's Castle Bridgnorth Maesbrook Broseley Kinnerley Church Stretton Cleobury Mortimer Craven Arms Ellesmere Ludlow Much Wenlock Osw estry Shrew sbury Whitchurch © Crown copyright 2020 OS 100049049