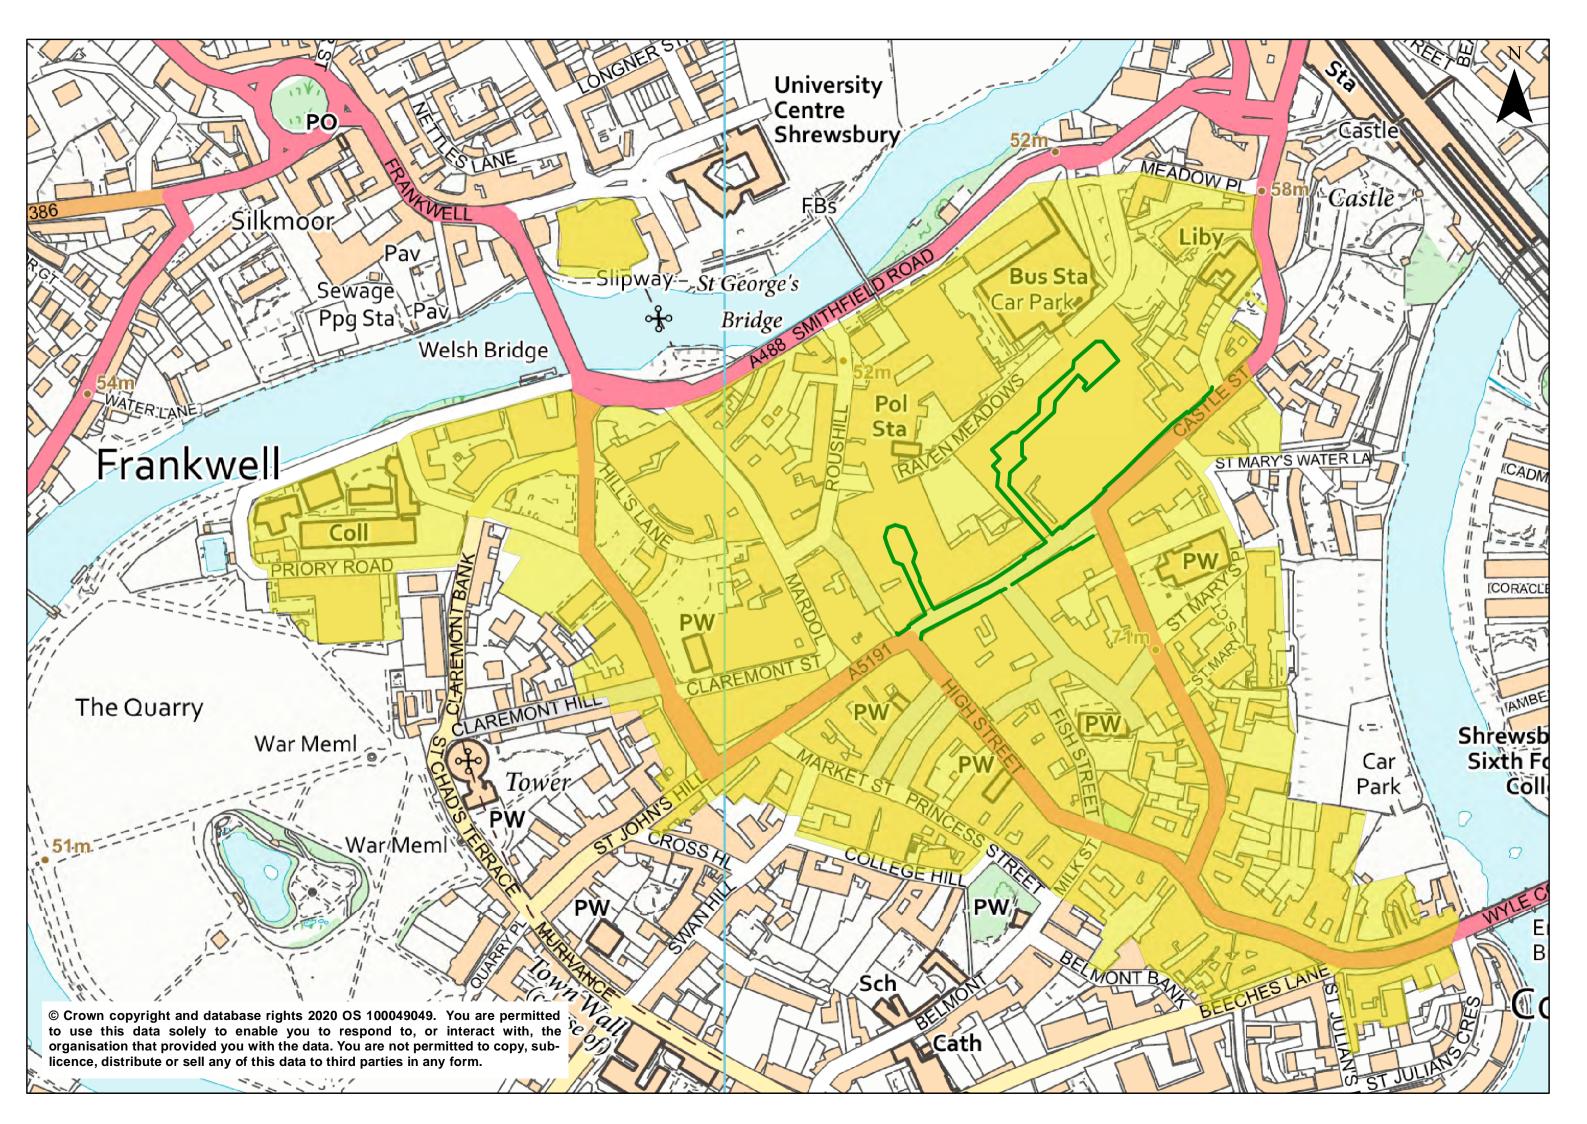

# **KEY**

### **Local Plan 2016-38**



# **Hierarchy of Settlements**

- Strategic Site
- Strategic Settlements
- Strategic Centre
- ★ Principal Centres
- Key Centres
- Community Hubs
- \* Community Cluster

#### **Saved SAMDev**

- Saved SAMDev Employment Allocation
- Saved SAMDev Housing Allocation
- Saved SAMDev Mixed Allocations
- Saved SAMDev Sustainable Urban Extensions
- Saved Mineral Sites
- Key Area of Change

### **Other Information**

Conservation Areas

Registered Battlefields

Registered Parks and Gardens

Scheduled Monuments

World Heritage Sites

Ramsar Sites

Special Areas of Conservation

Sites of Special Scientific Interest

Shropshire Hills Area of Outstanding Natural Beauty

Green Belt