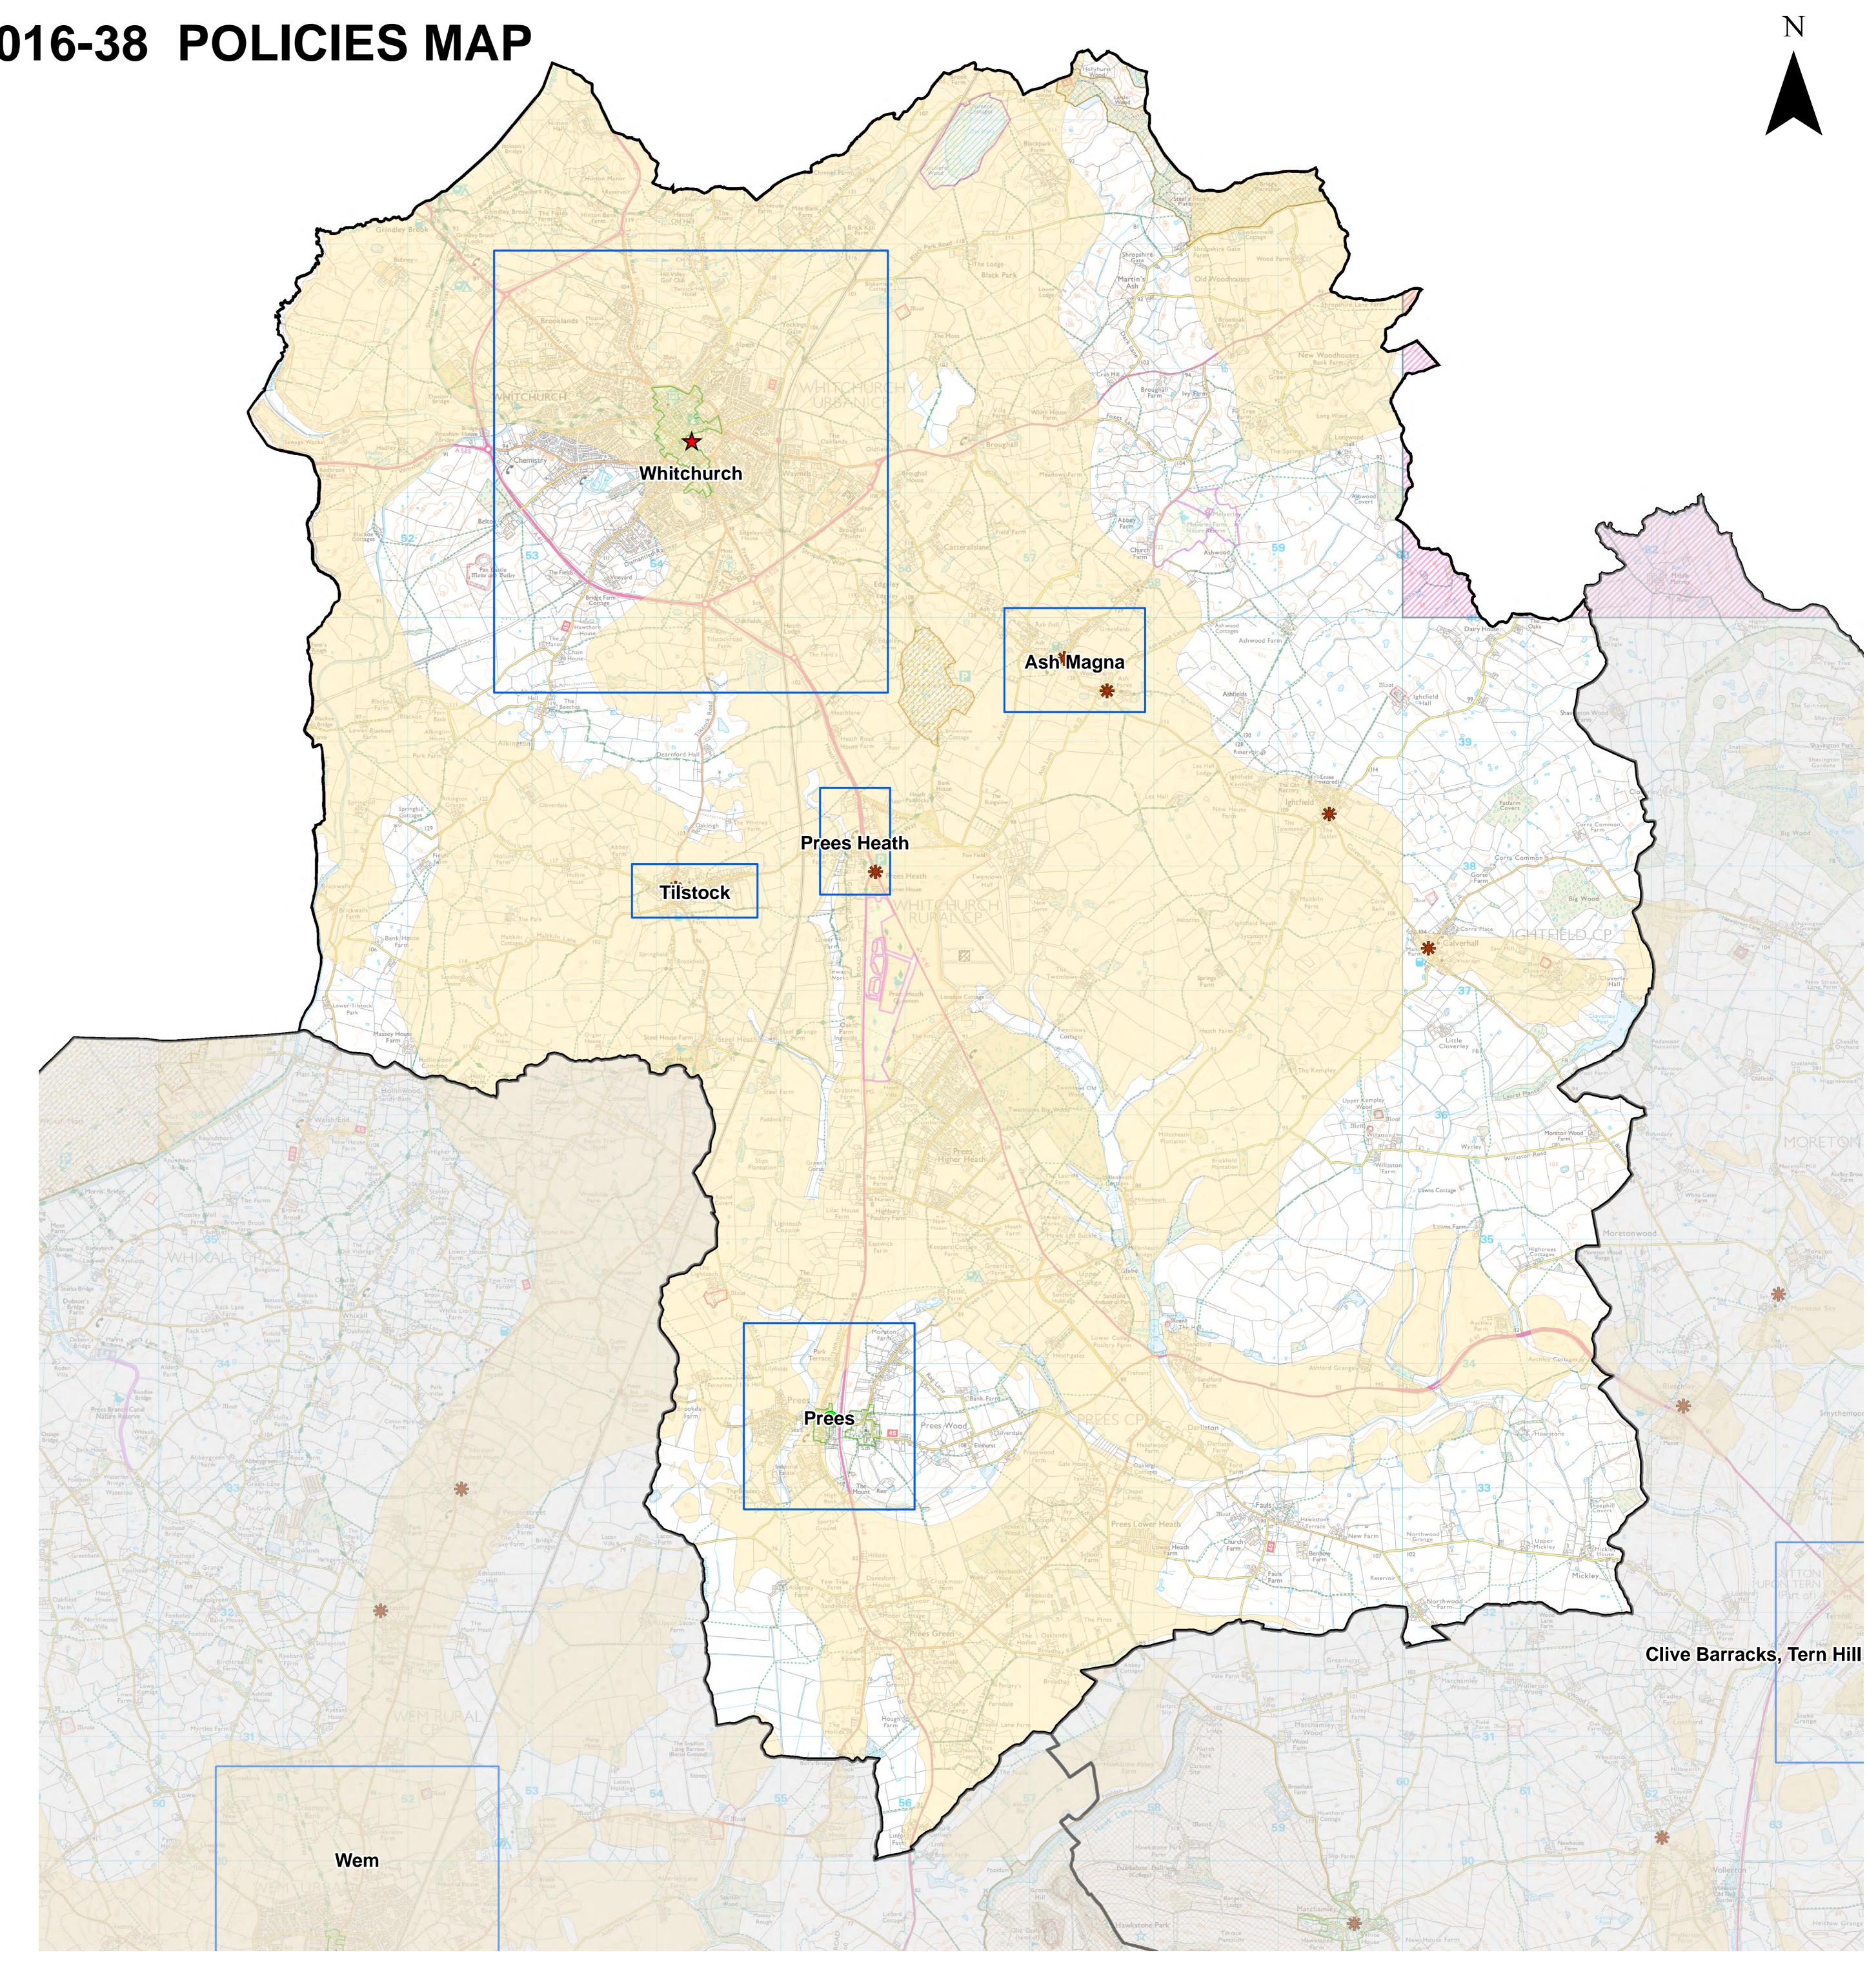

# SHROPSHIRE COUNCIL LOCAL PLAN 2016-38 POLICIES MAP S18 Whitchurch Place Plan Area Insets for Whitchurch Place Plan Area Whitchurch Ash Magna Prees **Prees Heath** Tilstock S11 **S14 S12**

© Crown copyright 2020 OS 100049049