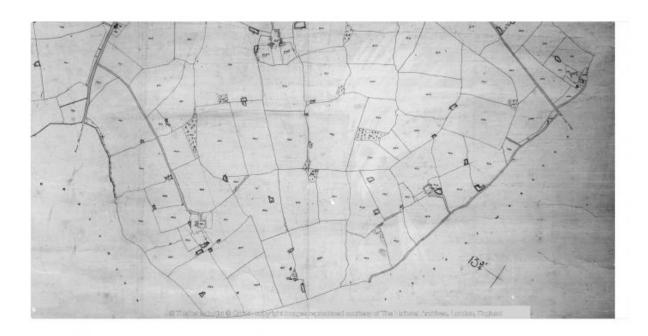

### **Tithe Records**

Tithe Plan Wem Parish, 29 334 Index, 1840

Shows the Townships belonging to Wem and their proximity to the claimed route.

Tilly and Trench Tithe, 29-334 Part 2, 1840

Shows the claimed route running along the bottom edge of the Township.

Township of Preston Brockhurst, 29-225 Part 2, 1840

Claimed route is running along the top edge of the Township.

Township of Preston Brockhurst, 29-225 Part 2, 1840