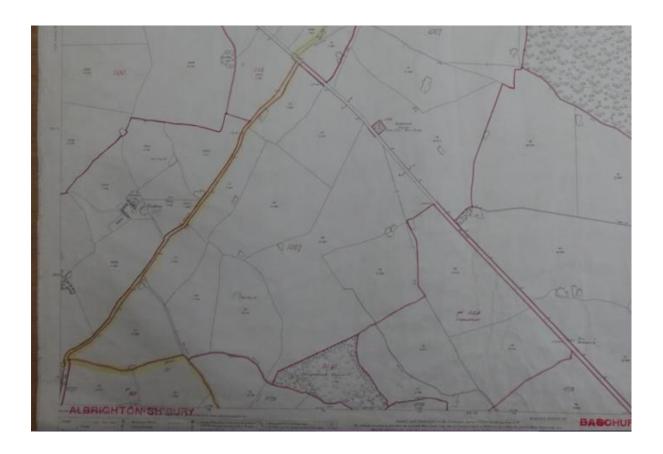

# **Application Details**

Map of Path:

Route applied for is shown in RED DASHES

Description of Path:

Path starts at the B 5063 south of Prestonsprings Farm SJ52732674 and ends at parish boundary between Wem and Clive, SJ52052590

### Map of Path:

Route applied for is shown in RED DASHES

### **Description of Path:**

Path starts at the B 5063 south of Prestonsprings Farm SJ52732674 and ends at parish boundary between Wem and Clive. SJ52052590

The claimed route leaves the B 5063 as an unclassified road U2519/10. This leads to the entrance to Teakins. From here the claimed route follows the parish boundary between Wem and Moreton Corbet and Lee Brockhurst. At the next parish boundary between Wem and Clive it leads into the claimed bridleway of claim SH/053/001.