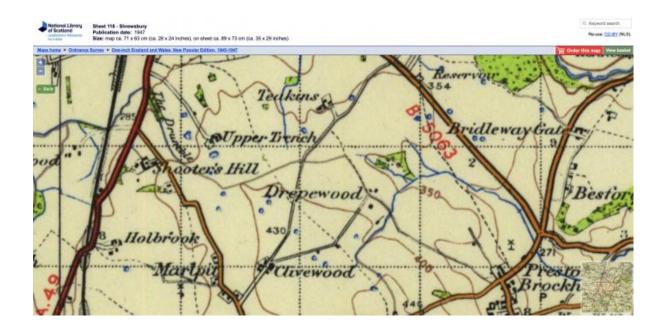

### Ordnance Survey one inch, 118 Shrewsbury, 1949

### Route clearly visible

Ordnance Survey one inch, Sheet 118 Shrewsbury, 1961