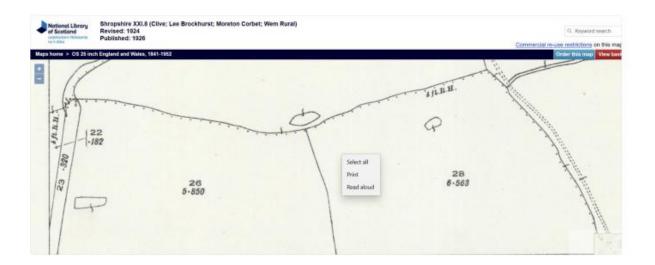

Ordnance Survey one inch, Sheet 118 Shrewsbury, 1961

### Route is shown



Ordnance Survey one inch, Sheet 138 Wem, 1899

Enlarged view.



Ordnance Survey one inch, Sheet 138 Wem, 1899

Key showing unmetalled roads.



### Ordnance Survey Maps - 25 inch England and Wales

Ordnance Survey 25 inch, XX1.8, 1881

Shows enclosed northern part of route.



Ordnance Survey 25 inch, XX1.8, 1881

Map Enlarged



Shropshire XXI.8 (Clive; Lee Brockhurst; Moreton Corbet; Wem Rural)

Surveyed: 1879 Published: 1881



Ordnance Survey 25 inch, XX1.8, 1881

Close up of Takings.



Ordnance Survey 25 inch, XX1.8, 1881

Parish boundary showing public bridle road laid out by Inclosure joining narrower ancient bridle road.



### Ordnance Survey 25 inch, XX1.8, 1926

Shows area of road in Clive Parish.



#### Bartholomew's Half Inch to the Mile Maps of England and Wales

Bartholomew Half Inch, Sheet 23 No 12, 1941

Shows the end of the route as Other Roads. This is now an unclassified county road U2519/10.



Bartholomew Half Inch, Sheet 23 No 12, 1941

Key



### **Greenwood Map (1786-1855)**

Greenwood, 1827

Whole of claim is shown as a through route



Key. Application route is depicted as a Cross Road.



### Inland Revenue Valuation Records - Finance (1908-10) Act 1910

Finance Act IR132/4/214, Shropshire XX1.8, 1910

Whole of claimed route is excluded from valuation.



Finance Act IR132/4/214, Shropshire XX1.8, 1910

Close up showing claimed route excluded from valuation.



### **Tithe Records**

Tithe Plan Wem Parish, 29 334 Index, 1840

Shows the Townships belonging to Wem and