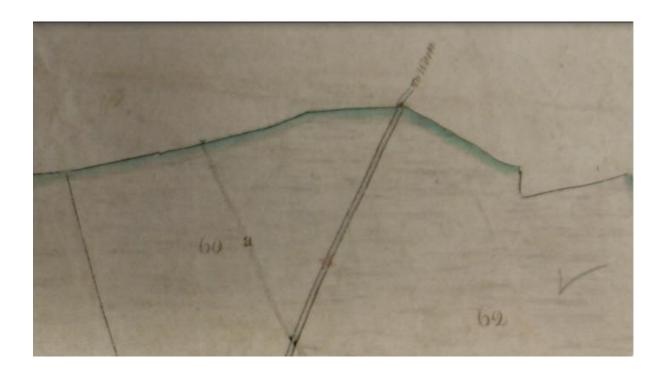

Surveyed: 1879 Published: 1881

Ordnance Survey 25 inch, XX1.8, 1881

Close up of Takings.

Ordnance Survey 25 inch, XX1.8, 1881

Parish boundary showing public bridle road laid out by Inclosure joining narrower ancient bridle road.

## Inclosure Records

, QE 1/2/3, 1783

, QE 1/2/3, 1783

Close up of bridle road with destination To Wem

, QE 1/2/3, 1783

Description of the roads on the Common called Clive Wood

, QE 1/2/3, 1783

Description of the roads on the Common called Clive Wood