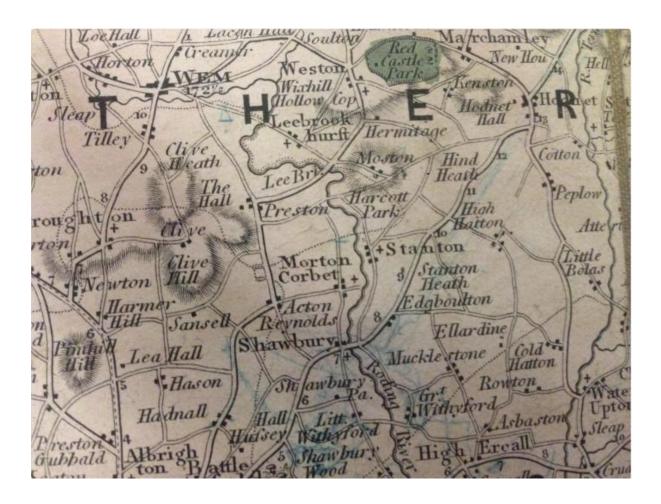

### **Greenwood Map (1786-1855)**

Greenwood, 1827

Whole of claim is shown as a through route

Key. Application route is depicted as a Cross Road.