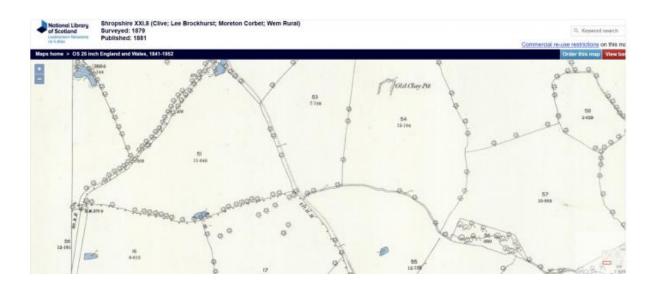

### Ordnance Survey Maps - 25 inch England and Wales

Ordnance Survey 25 inch, XX1.8, 1881

Shows enclosed northern part of route.

Ordnance Survey 25 inch, XX1.8, 1881

Map Enlarged

Shropshire XXI.8 (Clive; Lee Brockhurst; Moreton Corbet; Wem Rural)

Surveyed: 1879 Published: 1881

Ordnance Survey 25 inch, XX1.8, 1881

Close up of Takings.

Ordnance Survey 25 inch, XX1.8, 1881

Parish boundary showing public bridle road laid out by Inclosure joining narrower ancient bridle road.