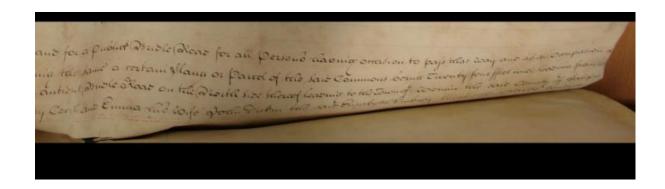

### Highways:

On page 4 line 37: Under the heading "Roads on the common called Clive Wood" "The said commissioners have afsigned set out and appointed to and

Case File: SH/053/001, Surveying Authority: Shropshire County Council

13

for a public Bridle Road for all persons having occasion to pafs that way and as an occupation road for the use of the owners and proprietors of allotments adjoining the same a certain slang or parcel of the said Commons being Twenty four ffeet wide leading from the village of Clive aforesaid over the said Common called Clive Wood to an ancient Bridle Road on the North side thereof leading to the Town of Wem in the said county Salop bounded on the East by allotments of the said Robert Embrey Henry Cecil and Emma his wife John Pirkin the said Elizabeth Embrey Elizabeth .... ". The route is awarded as a public bridle road and occupation road (to include use by vehicles) for adjoining owners and occupiers on page number "4" on line number "37". The route is also described as a through-route.