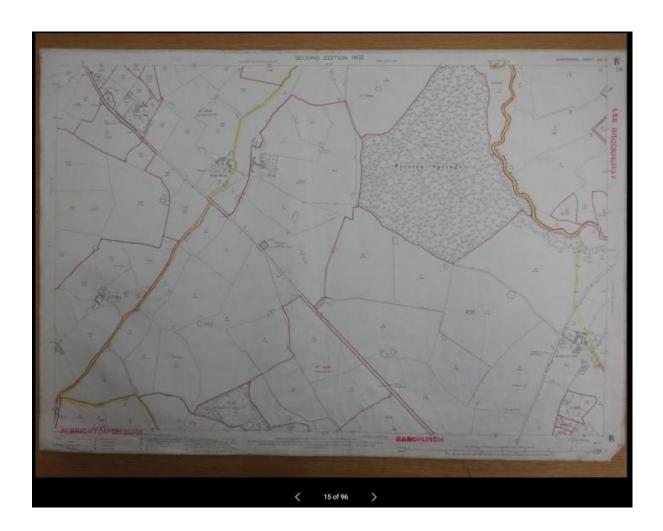

e Survey 25 inch, XX1.8, 1881

Parish boundary showing public bridle road laid out by Inclosure joining narrower ancient bridle road.



### Ordnance Survey 25 inch, XX1.8, 1926

Shows area of road in Clive Parish.



#### Bartholomew's Half Inch to the Mile Maps of England and Wales

Bartholomew Half Inch, Sheet 23 No 12, 1941

Shows the end of the route as Other Roads. This is now an unclassified county road U2519/10.



Bartholomew Half Inch, Sheet 23 No 12, 1941

Key



### **Greenwood Map (1786-1855)**

Greenwood, 1827

Whole of claim is shown as a through route



Key. Application route is depicted as a Cross Road.



### Inland Revenue Valuation Records - Finance (1908-10) Act 1910

Finance Act IR132/4/214, Shropshire XX1.8, 1910

Whole of claimed route is excluded from valuation.



Finance Act IR132/4/214, Shropshire XX1.8, 1910

Close up showing claimed route excluded from valuation.



### **Tithe Records**

Tithe Plan Wem Parish, 29 334 Index, 1840

Shows the Townships belonging to Wem and their proximity to the claimed route.





Tilly and Trench Tithe, 29-334 Part 2, 1840

Shows the claimed route running along the bottom edge of the Township.







Township of Preston Brockhurst, 29-225 Part 2, 1840

Claimed route is running along the top edge of the Township.



Township of Preston Brockhurst, 29-225 Part 2, 1840



## Inclosure Records

, QE 1/2/3, 1783



, QE 1/2/3, 1783

Close up of bridle road with destination To Wem





, QE 1/2/3, 1783

Description of the roads on the Common called Clive Wood



, QE 1/2/3, 1783



Description of the roads on the Co