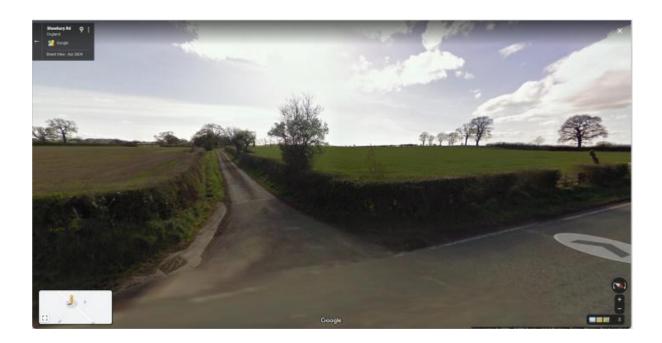

# **APPENDIX I - Documents and Photos**

Entrance to Teakins from the B5063 as viewed from Google Maps.

Gate on parish boundary as viewed from Clive Parish.

Horse friendly gate closing on parish boundary.

Looking from the parish boundary along the claimed route towards Teakins.

Unclassified county road U2519/10 from the main road B5063 to the entrance to Teakins.

List of Streets showing U2519/10. Described as Teakins Lane, Preston Brockhurst.