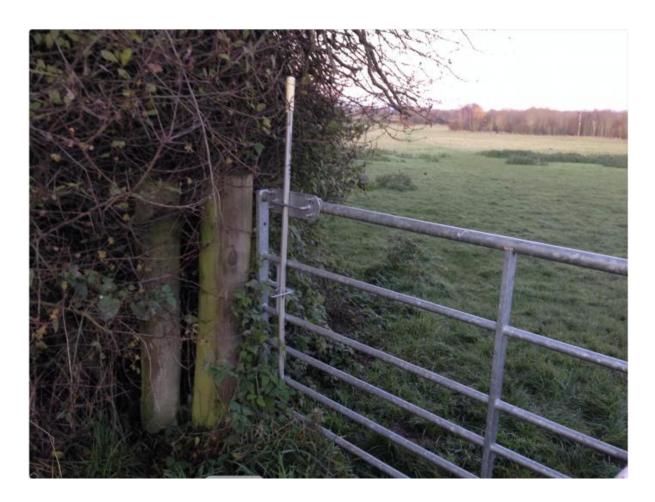

# **APPENDIX I - Documents and Photos**

Entrance to Teakins from the B5063 as viewed from Google Maps.

Gate on parish boundary as viewed from Clive Parish.

Horse friendly gate closing on parish boundary.

Looking from the parish boundary along the claimed route towards Teakins.

Unclassified county road U2519/10 from the main road B5063 to the entrance to Teakins.

List of Streets showing U2519/10. Described as Teakins Lane, Preston Brockhurst.