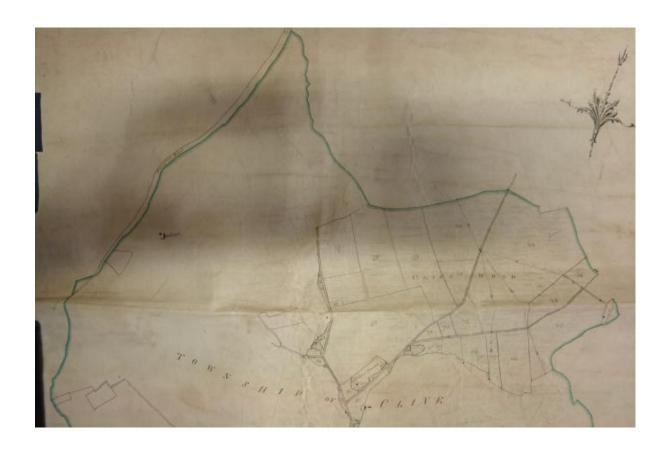

#### **Tithe Records**

The claimed bridleway lies on the parish boundary shared between two townships, Tilly and Trench and Preston Brockhurst. The tithe map for each of these townships show the claimed bridleway as a way defined by solid lines, bounded on either side

### **Tithe Records**

Tithe Plan Wem Parish, 29 334 Index, 1840

Shows the Townships belonging to Wem and their proximity to the claimed route.

Tilly and Trench Tithe, 29-334 Part 2, 1840

Shows the claimed route running along the bottom edge of the Township.

Township of Preston Brockhurst, 29-225 Part 2, 1840

Claimed route is running along the top edge of the Township.

Township of Preston Brockhurst, 29-225 Part 2, 1840