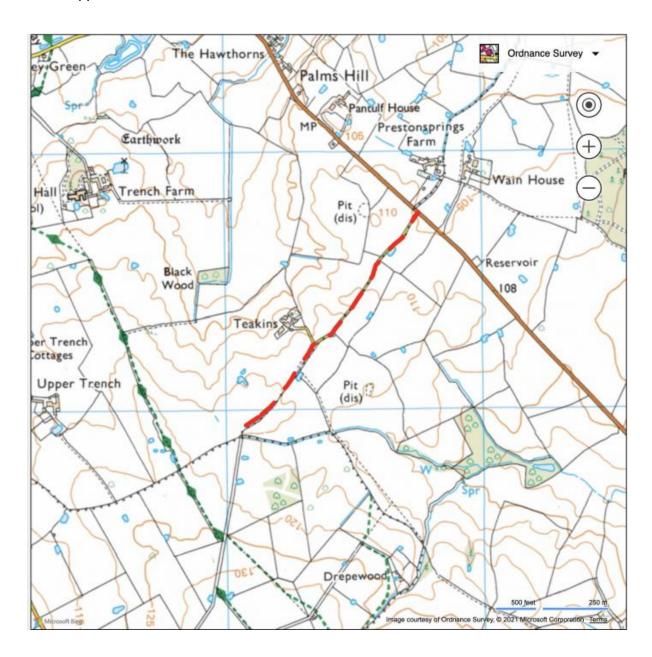

# **Application Details**

Map of Path:

Route applied for is shown in RED DASHES

Description of Path:

Path starts at the B 5063 south of Prestonsprings Farm SJ52732674 and ends at parish boundary between Wem and Clive, SJ52052590

### Map of Path:

Route applied for is shown in RED DASHES

### **Description of Path:**

Path starts at the B 5063 south of Prestonsprings Farm SJ52732674 and ends at parish boundary between Wem and Clive. SJ52052590

The claimed route leaves the B 5063 as an unclassified road U2519/10. This leads to the entrance to Teakins. From here the claimed route follows the parish boundary between Wem and Moreton Corbet and Lee Brockhurst. At the next parish boundary between Wem and Clive it leads into the claimed bridleway of claim SH/053/001.