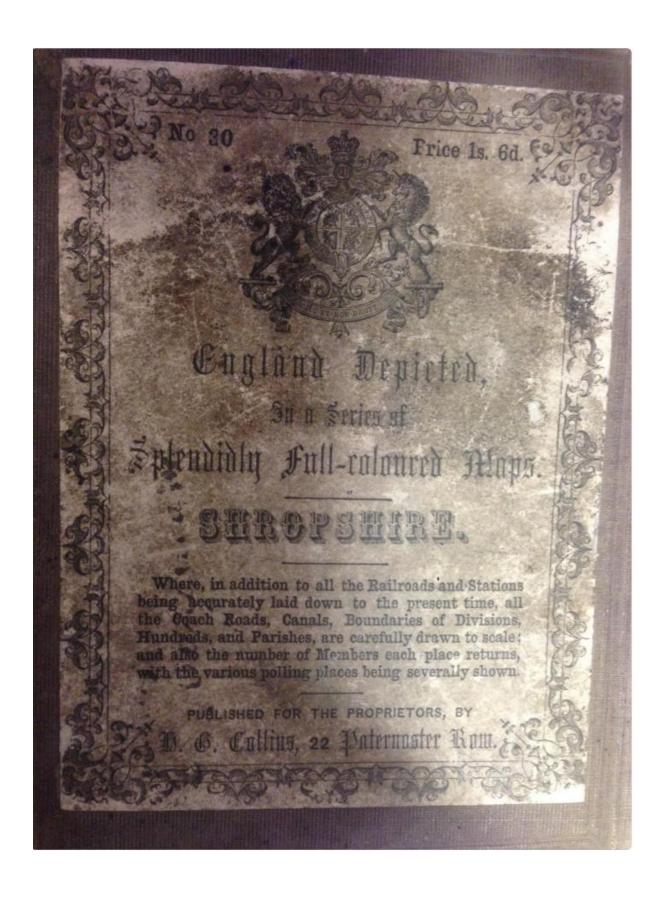

HG Collins, No. 30, 1840

| rigia               | illa Depici       | eu III                                                                                                                                                                                                                                                           | a Series Or            | Spierialary i   | uli-Colou | ieu iviaps. iv | lo. 30 Shrops |
|---------------------|-------------------|------------------------------------------------------------------------------------------------------------------------------------------------------------------------------------------------------------------------------------------------------------------|------------------------|-----------------|-----------|----------------|---------------|
| ack to s            | earch results     |                                                                                                                                                                                                                                                                  |                        |                 |           |                |               |
| ordering            | g, viewing and co | pying option                                                                                                                                                                                                                                                     | ons: please select 'Vi | ew or purchase' |           |                |               |
| etails              | Browse this co    | llection                                                                                                                                                                                                                                                         | View or purchase       | User comments   |           |                |               |
| System              | Reference:        | XMI1615                                                                                                                                                                                                                                                          | /1                     |                 |           |                |               |
| Document Reference: |                   | MI1615/1                                                                                                                                                                                                                                                         |                        |                 |           |                |               |
| Date:               |                   | c1840                                                                                                                                                                                                                                                            |                        |                 |           |                |               |
| evel:               |                   | Item                                                                                                                                                                                                                                                             |                        |                 |           |                |               |
| ormat:              |                   | Мар                                                                                                                                                                                                                                                              |                        |                 |           |                |               |
| Description:        |                   | Refers to the Hundreds and shows the Divisions. The only railway shown is Shrewsbury to Chester.  Mail Coach and turnpike roads are shown. It also shows the number of members of parliament.  Published for the Proprietors by H.G. Collins, 22 Paternoster Row |                        |                 |           |                |               |
| Held At:            |                   | Shropshire Archives                                                                                                                                                                                                                                              |                        |                 |           |                |               |
| Access Status:      |                   | Readers Ticket                                                                                                                                                                                                                                                   |                        |                 |           |                |               |