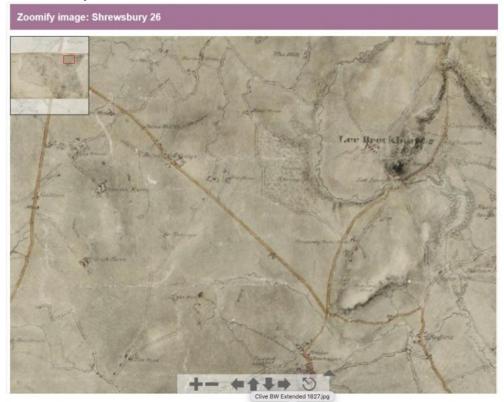

### Ordnance Survey Surveyors Drawings, Part of Shropshire, 1827

Route clearly shown.

Ordnance Survey one inch, Sheet 138 Wem, 1899

Complete route is shown enclosed within solid lines.