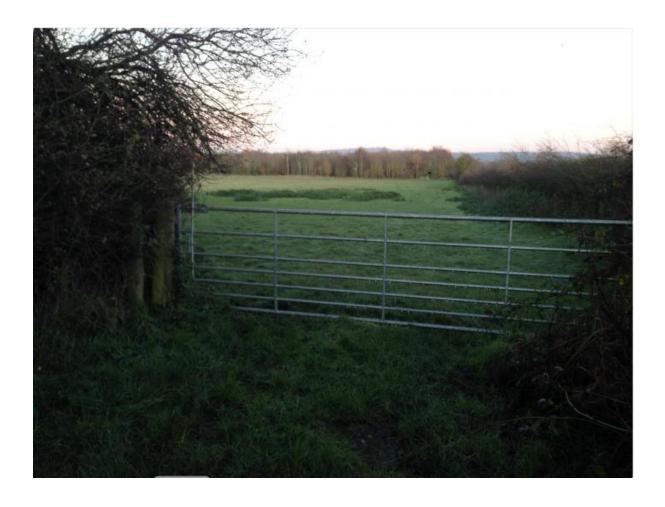

# **APPENDIX I - Documents and Photos**

Entrance to Teakins from the B5063 as viewed from Google Maps.

Gate on parish boundary as viewed from Clive Parish.

Horse friendly gate closing on parish boundary.

Looking from the parish boundary along the claimed route towards Teakins.

Unclassified county road U2519/10 from the main road B5063 to the entrance to Teakins.

List of Streets showing U2519/10. Described as Teakins Lane, Preston Brockhurst.