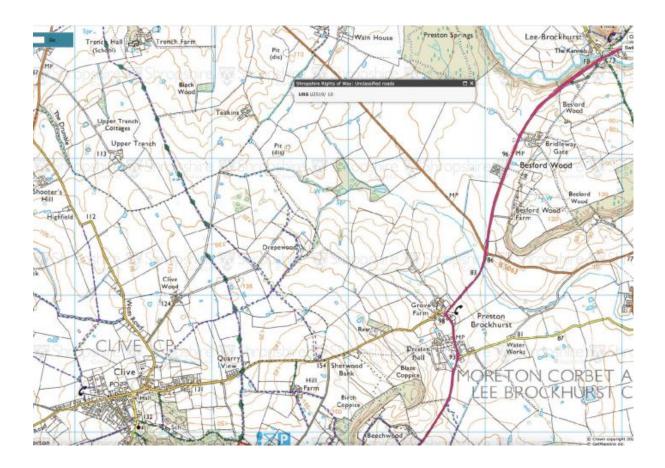

# **Application Details**

Map of Path:

Route applied for is shown in RED DASHES

Description of Path:

Path starts at the B 5063 south of Prestonsprings Farm SJ52732674 and ends at parish boundary between Wem and Clive, SJ52052590

### Map of Path:

Route applied for is shown in RED DASHES

### **Description of Path:**

Path starts at the B 5063 south of Prestonsprings Farm SJ52732674 and ends at parish boundary between Wem and Clive. SJ52052590

The claimed route leaves the B 5063 as an unclassified road U2519/10. This leads to the entrance to Teakins. From here the claimed route follows the parish boundary between Wem and Moreton Corbet and Lee Brockhurst. At the next parish boundary between Wem and Clive it leads into the claimed bridleway of claim SH/053/001.