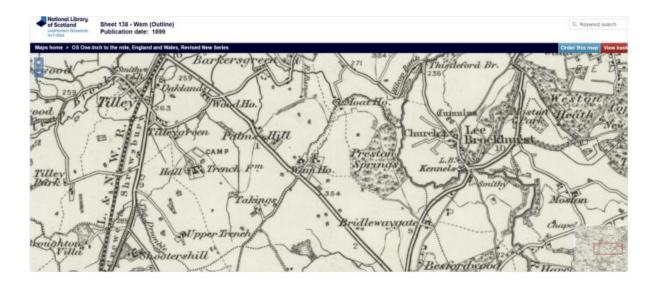

### Ordnance Survey Surveyors Drawings, Part of Shropshire, 1827

Route clearly shown.

Ordnance Survey one inch, Sheet 138 Wem, 1899

Complete route is shown enclosed within solid lines.

### Route is shown

Ordnance Survey one inch, Sheet 138 Wem, 1899

Enlarged view.

Ordnance Survey one inch, Sheet 138 Wem, 1899

Key showing unmetalled roads.