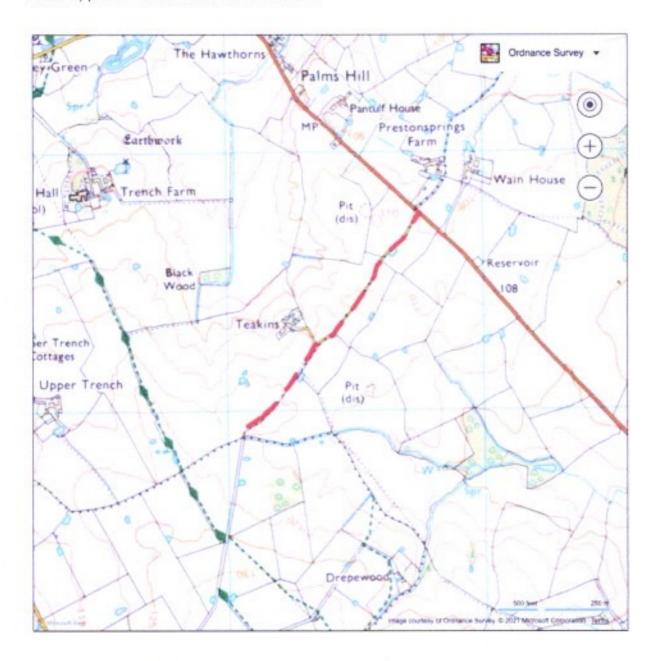

# **Application Details**

Map of Path:

Route applied for is shown in RED DASHES

Description of Path:

Path starts at the B 5063 south of Prestonsprings Farm SJ52732674 and ends at parish boundary between Wem and Clive, SJ52052590

### Map of Path:

Route applied for is shown in RED DASHES

### **Description of Path:**

Path starts at the B 5063 south of Prestonsprings Farm SJ52732674 and ends at parish boundary between Wem and Clive. SJ52052590

The claimed route leaves the B 5063 as an unclassified road U2519/10. This leads to the entrance to Teakins. From here the claimed route follows the parish boundary between Wem and Moreton Corbet and Lee Brockhurst. At the next parish boundary between Wem and Clive it leads into the claimed bridleway of claim SH/053/001.