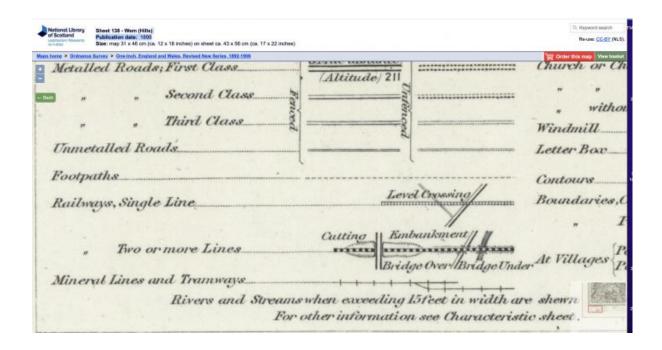

### Route is shown

Ordnance Survey one inch, Sheet 138 Wem, 1899

Enlarged view.

Ordnance Survey one inch, Sheet 138 Wem, 1899

Key showing unmetalled roads.