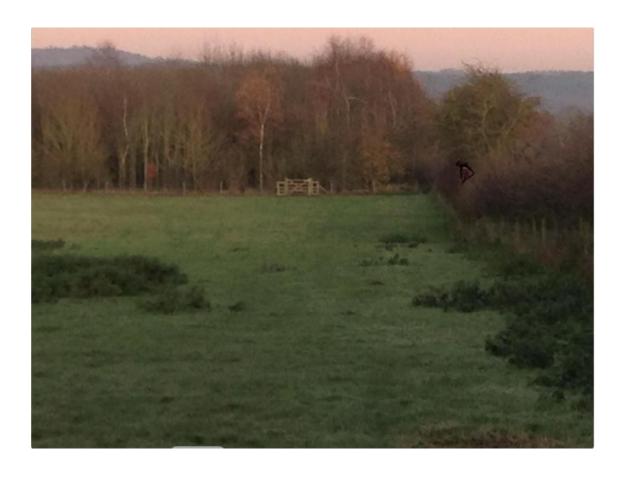

Looking from the parish boundary along the claimed route towards Teakins.

Unclassified county road U2519/10 from the main road B5063 to the entrance to Teakins.

List of Streets showing U2519/10. Described as Teakins Lane, Preston Brockhurst.