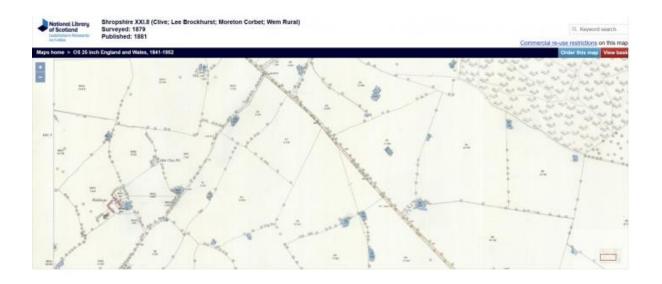

### Ordnance Survey Maps - 25 inch England and Wales

Ordnance Survey 25 inch, XX1.8, 1881

Shows enclosed northern part of route.

Ordnance Survey 25 inch, XX1.8, 1881

Map Enlarged

Shropshire XXI.8 (Clive; Lee Brockhurst; Moreton Corbet; Wem Rural)

Surveyed: 1879 Published: 1881

Ordnance Survey 25 inch, XX1.8, 1881

Close up of Takings.

Ordnance Survey 25 inch, XX1.8, 1881

Parish boundary showing public bridle road laid out by Inclosure joining narrower ancient bridle road.