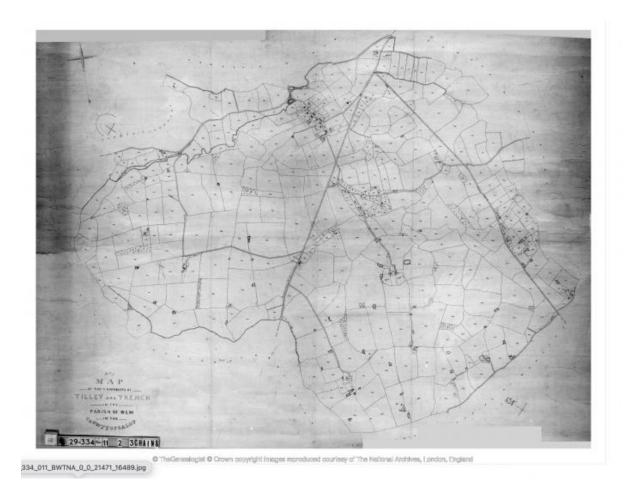

### **Tithe Records**

Tithe Plan Wem Parish, 29 334 Index, 1840

Shows the Townships belonging to Wem and their proximity to the claimed route.

Tilly and Trench Tithe, 29-334 Part 2, 1840

Shows the claimed route running along the bottom edge of the Township.