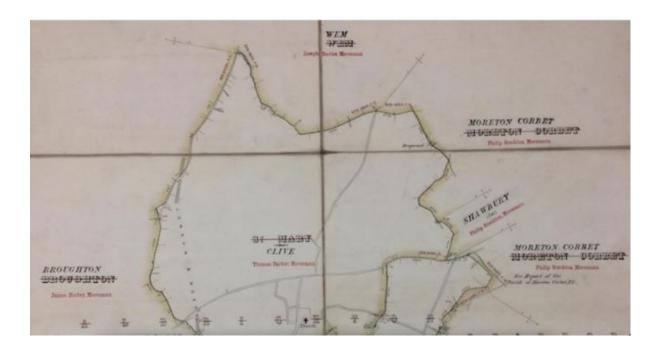

### **Parish Boundary Records**

The Ordnance Survey was given the duty of ascertaining and recording all public boundaries by the Ordnance Survey Act 1841. Boundary Sketch Maps and Boundary Remark Books were produced under Parliamentary authority with the power to summon the Clerk of the Peace and any books, maps, papers or other documents he held. The Boundary Sketch Map was advertised for public inspection. The Boundary Sketch Map shows the application route leaving the Parish of Clive and entering the Parishes of Wem and Morton Corbet. Pages of reference are given for the Boundary Remark Book.

#### **Parish Boundary Records**

Plan for Boundary Remark Book, OS27/4493, 1881

Details of Sketch Map, OS 27/4493, 1881

Shows claimed route in the same manner as other roads.

Details given for pages for Boundary Remark Book.