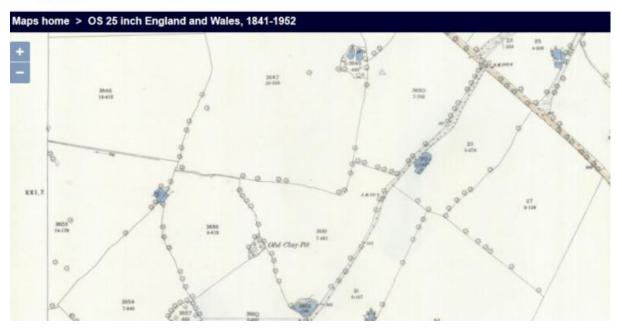

### Ordnance Survey Maps - 25 inch England and Wales

Ordnance Survey 25 inch, XX1.8, 1881

Shows enclosed northern part of route.

Ordnance Survey 25 inch, XX1.8, 1881

Map Enlarged

Shropshire XXI.8 (Clive; Lee Brockhurst; Moreton Corbet; Wem Rural)