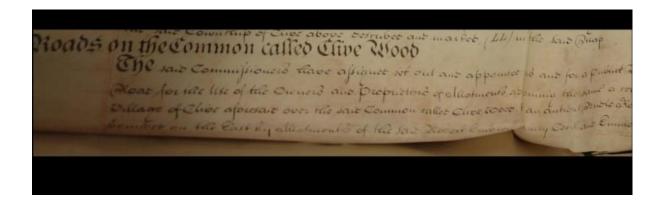

### Highways:

On page 4 line 37: Under the heading "Roads on the common called Clive Wood" "The said commissioners have afsigned set out and appointed to and

Case File: SH/053/001, Surveying Authority: Shropshire County Council

13

for a public Bridle Road for all persons having occasion to pafs that way and as an occupation road for the use of the owners and proprietors of allotments adjoining the same a certain slang or parcel of the said Commons being Twenty four ffeet wide leading from the village of Clive aforesaid over the said Common called Clive Wood to an ancient Bridle Road on the North side thereof leading to the Town of Wem in the said county Salop bounded on the East by allotments of the said Robert Embrey Henry Cecil and Emma his wife John Pirkin the said Elizabeth Embrey Elizabeth .... ". The route is awarded as a public bridle road and occupation road (to include use by vehicles) for adjoining owners and occupiers on page number "4" on line number "37". The route is also described as a through-route.