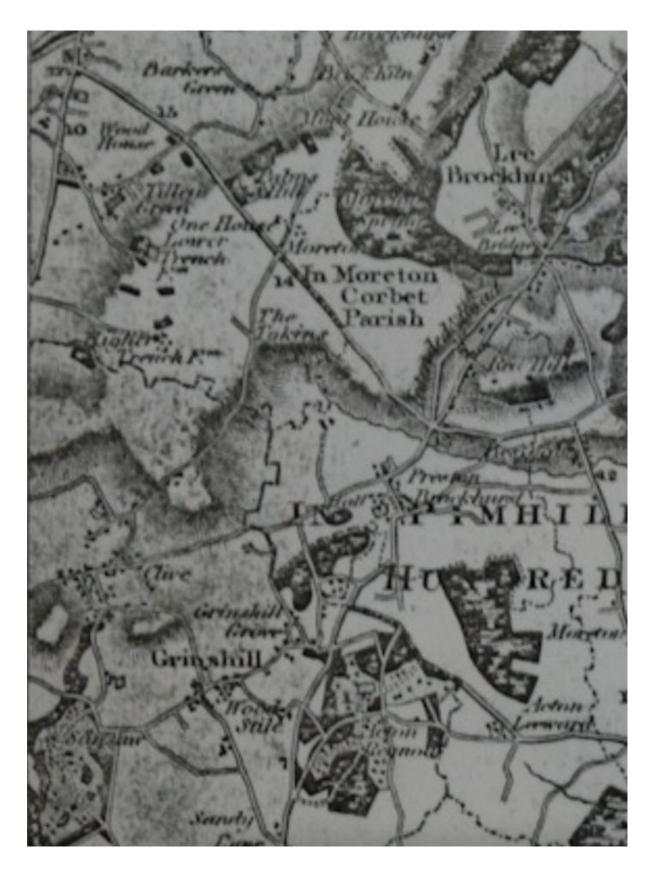

### Ordnance Survey Maps - 25 inch England and Wales

Ordnance Survey 25 inch, XX1.8, 1881

Shows enclosed northern part of route.

Ordnance Survey 25 inch, XX1.8, 1881

Map Enlarged

Shropshire XXI.8 (Clive; Lee Brockhurst; Moreton Corbet; Wem Rural)

Surveyed: 1879 Published: 1881

Ordnance Survey 25 inch, XX1.8, 1881

Close up of Takings.

Ordnance Survey 25 inch, XX1.8, 1881

Parish boundary showing public bridle road laid out by Inclosure joining narrower ancient bridle road.