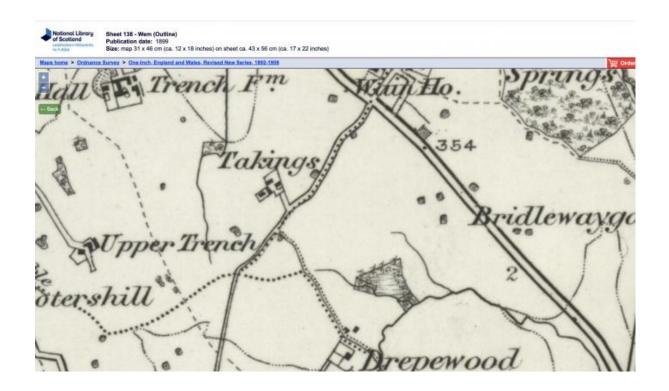

### Ordnance Survey Surveyors Drawings, Part of Shropshire, 1827

Route clearly shown.

Ordnance Survey one inch, Sheet 138 Wem, 1899

Complete route is shown enclosed within solid lines.

### Route is shown

Ordnance Survey one inch, Sheet 138 Wem, 1899

Enlarged view.

Ordnance Survey one inch, Sheet 138 Wem, 1899

Key showing unmetalled roads.