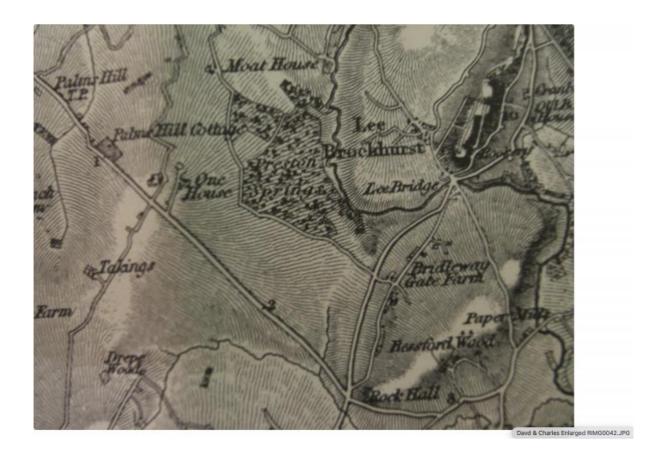

### OS One Inch Ordnance Survey Maps - One-inch England and Wales

OS Old Series First Edition, Sheet 61, 1832-1833

Whole route is clearly shown contained within solid lines.

### Ordnance Survey Surveyors Drawings, Part of Shropshire, 1827

Route clearly shown.

Ordnance Survey one inch, Sheet 138 Wem, 1899

Complete route is shown enclosed within solid lines.