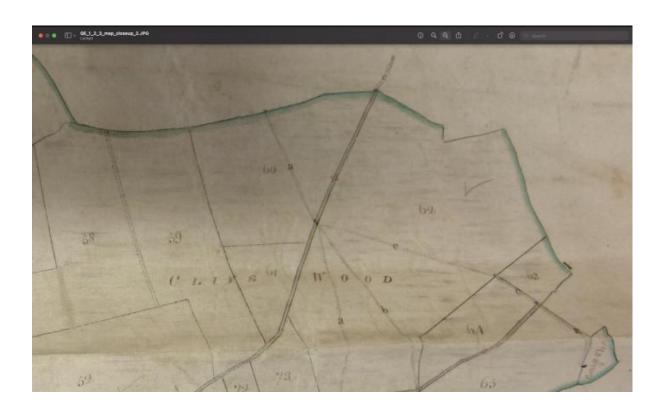

## Inclosure Records

, QE 1/2/3, 1783

, QE 1/2/3, 1783

Close up of bridle road with destination To Wem

, QE 1/2/3, 1783

Description of the roads on the Common called Clive Wood

, QE 1/2/3, 1783

Description of the roads on the Common called Clive Wood

### Highways:

On page 4 line 37: Under the heading "Roads on the common called Clive Wood" "The said commissioners have afsigned set out and appointed to and

Case File: SH/053/001, Surveying Authority: Shropshire County Council

13

for a public Bridle Road for all persons having occasion to pafs that way and as an occupation road for the use of the owners and proprietors of allotments adjoining the same a certain slang or parcel of the said Commons being Twenty four ffeet wide leading from the village of Clive aforesaid over the said Common called Clive Wood to an ancient Bridle Road on the North side thereof leading to the Town of Wem in the said county Salop bounded on the East by allotments of the said Robert Embrey Henry Cecil and Emma his wife John Pirkin the said Elizabeth Embrey Elizabeth .... ". The route is awarded as a public bridle road and occupation road (to include use by vehicles) for adjoining owners and occupiers on page number "4" on line number "37". The route is also described as a through-route.