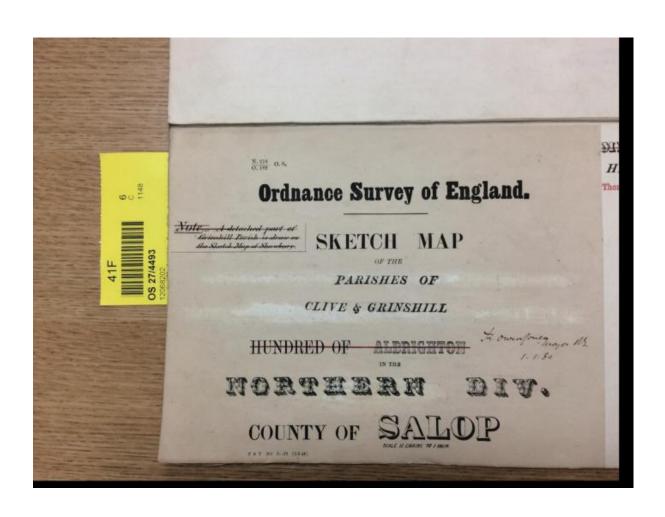

#### **Parish Boundary Records**

Plan for Boundary Remark Book, OS27/4493, 1881

Details of Sketch Map, OS 27/4493, 1881

Shows claimed route in the same manner as other roads.

Details given for pages for Boundary Remark Book.