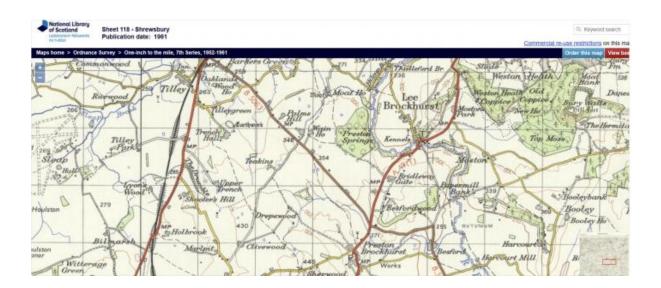

### Route clearly visible

Ordnance Survey one inch, Sheet 118 Shrewsbury, 1961

### Route is shown

Ordnance Survey one inch, Sheet 138 Wem, 1899

Enlarged view.

Ordnance Survey one inch, Sheet 138 Wem, 1899

Key showing unmetalled roads.