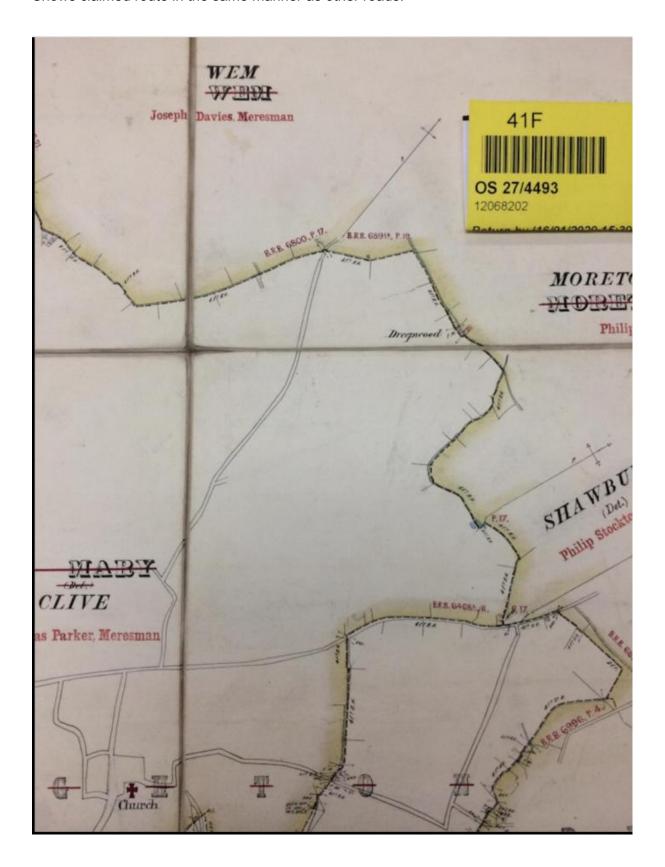

### **Parish Boundary Records**

The Ordnance Survey was given the duty of ascertaining and recording all public boundaries by the Ordnance Survey Act 1841. Boundary Sketch Maps and Boundary Remark Books were produced under Parliamentary authority with the power to summon the Clerk of the Peace and any books, maps, papers or other documents he held. The Boundary Sketch Map was advertised for public inspection. The Boundary Sketch Map shows the application route leaving the Parish of Clive and entering the Parishes of Wem and Morton Corbet. Pages of reference are given for the Boundary Remark Book.

#### **Parish Boundary Records**

Plan for Boundary Remark Book, OS27/4493, 1881

Details of Sketch Map, OS 27/4493, 1881

Shows claimed route in the same manner as other roads.

Details given for pages for Boundary Remark Book.

Close up of area showing claimed route.

Key. Claimed route is shown as a bye road.

| EXPLANATION.                                                                                 | gaseponta. |
|----------------------------------------------------------------------------------------------|------------|
| Market Towns with the Distance from  London in measured Miles, as BRIDGENIA 139 1/2          | ORTH       |
| Churches and Chapels  Turnpike Roads  Bye Roads                                              |            |
| Navigable Canals                                                                             |            |
| Seats of the Nobility and Gentry                                                             |            |
| NB. The figures on the Turnpike Roads shew the distance in measured Miles between the Towns. |            |