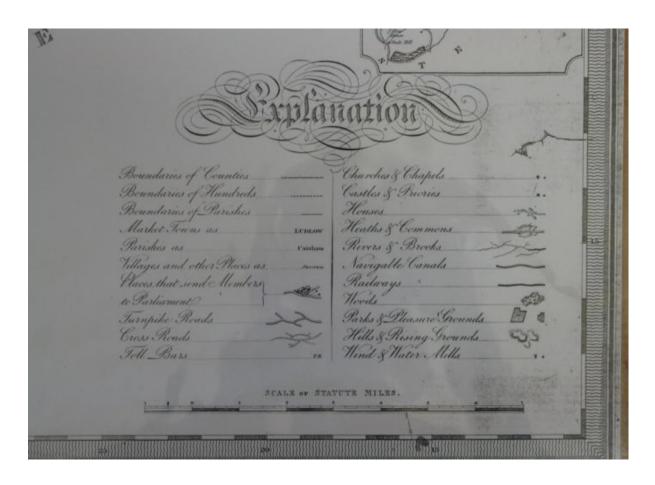

### **Greenwood Map (1786-1855)**

Greenwood, 1827

Whole of claim is shown as a through route

Key. Application route is depicted as a Cross Road.