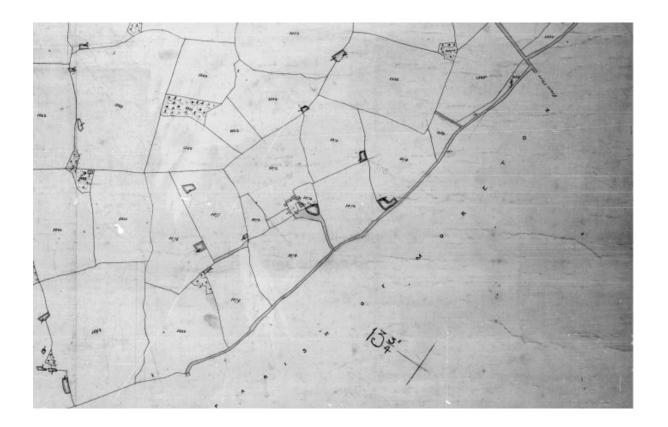

#### **Tithe Records**

The claimed bridleway lies on the parish boundary shared between two townships, Tilly and Trench and Preston Brockhurst. The tithe map for each of these townships show the claimed bridleway as a way defined by solid lines, bounded on either side

### **Tithe Records**

Tithe Plan Wem Parish, 29 334 Index, 1840

Shows the Townships belonging to Wem and their proximity to the claimed route.

Tilly and Trench Tithe, 29-334 Part 2, 1840

Shows the claimed route running along the bottom edge of the Township.