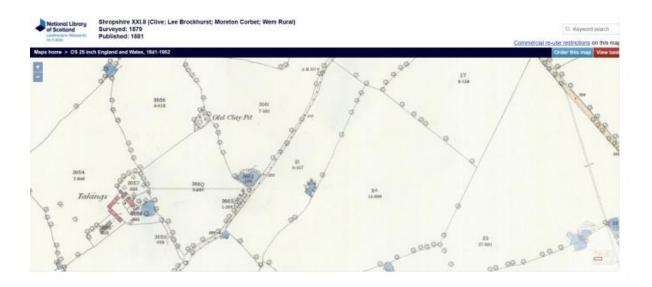

### Ordnance Survey Maps - 25 inch England and Wales

Ordnance Survey 25 inch, XX1.8, 1881

Shows enclosed northern part of route.

Ordnance Survey 25 inch, XX1.8, 1881

Map Enlarged

Shropshire XXI.8 (Clive; Lee Brockhurst; Moreton Corbet; Wem Rural)

Surveyed: 1879 Published: 1881

Ordnance Survey 25 inch, XX1.8, 1881

Close up of Takings.

Ordnance Survey 25 inch, XX1.8, 1881

Parish boundary showing public bridle road laid out by Inclosure joining narrower ancient bridle road.