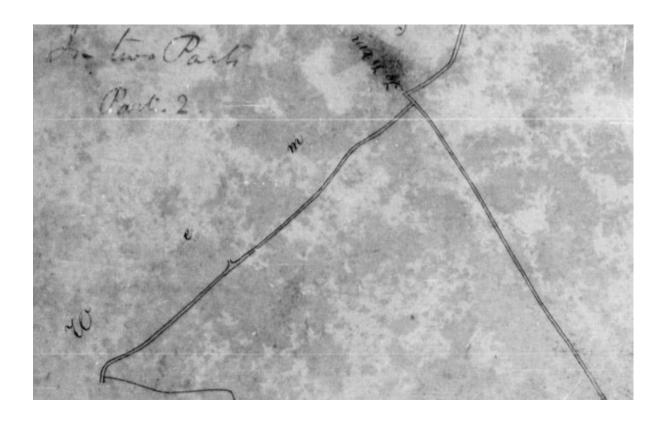

### **Tithe Records**

Tithe Plan Wem Parish, 29 334 Index, 1840

Shows the Townships belonging to Wem and their proximity to the claimed route.

Tilly and Trench Tithe, 29-334 Part 2, 1840

Shows the claimed route running along the bottom edge of the Township.