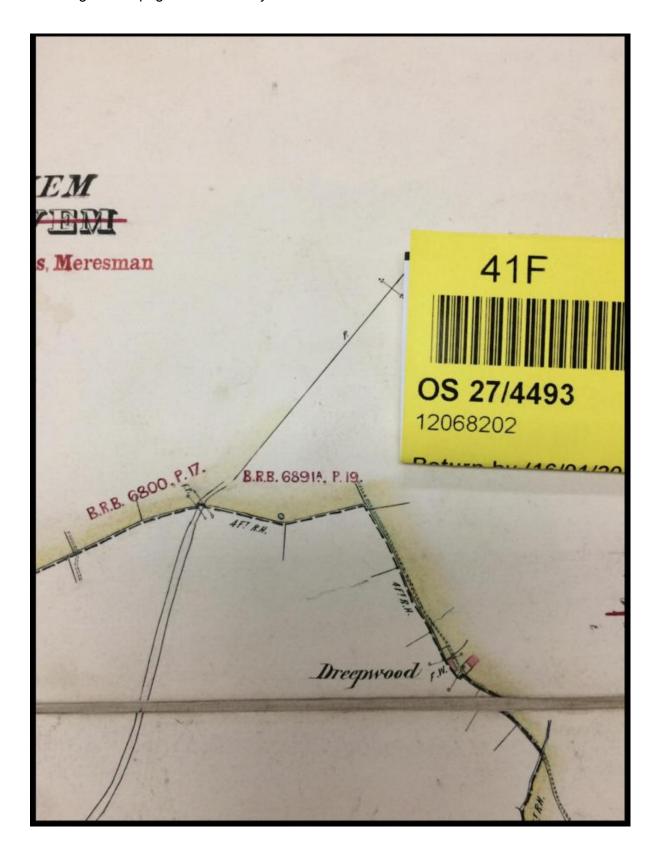

#### **Parish Boundary Records**

Plan for Boundary Remark Book, OS27/4493, 1881

Details of Sketch Map, OS 27/4493, 1881

Shows claimed route in the same manner as other roads.

Details given for pages for Boundary Remark Book.

Close up of area showing claimed route.

Key. Claimed route is shown as a bye road.

| EXPLANATION.                                                                                 | gaseponta. |
|----------------------------------------------------------------------------------------------|------------|
| Market Towns with the Distance from  London in measured Miles, as BRIDGENIA 139 1/2          | ORTH       |
| Churches and Chapels  Turnpike Roads  Bye Roads                                              |            |
| Navigable Canals                                                                             |            |
| Seats of the Nobility and Gentry                                                             |            |
| NB. The figures on the Turnpike Roads shew the distance in measured Miles between the Towns. |            |