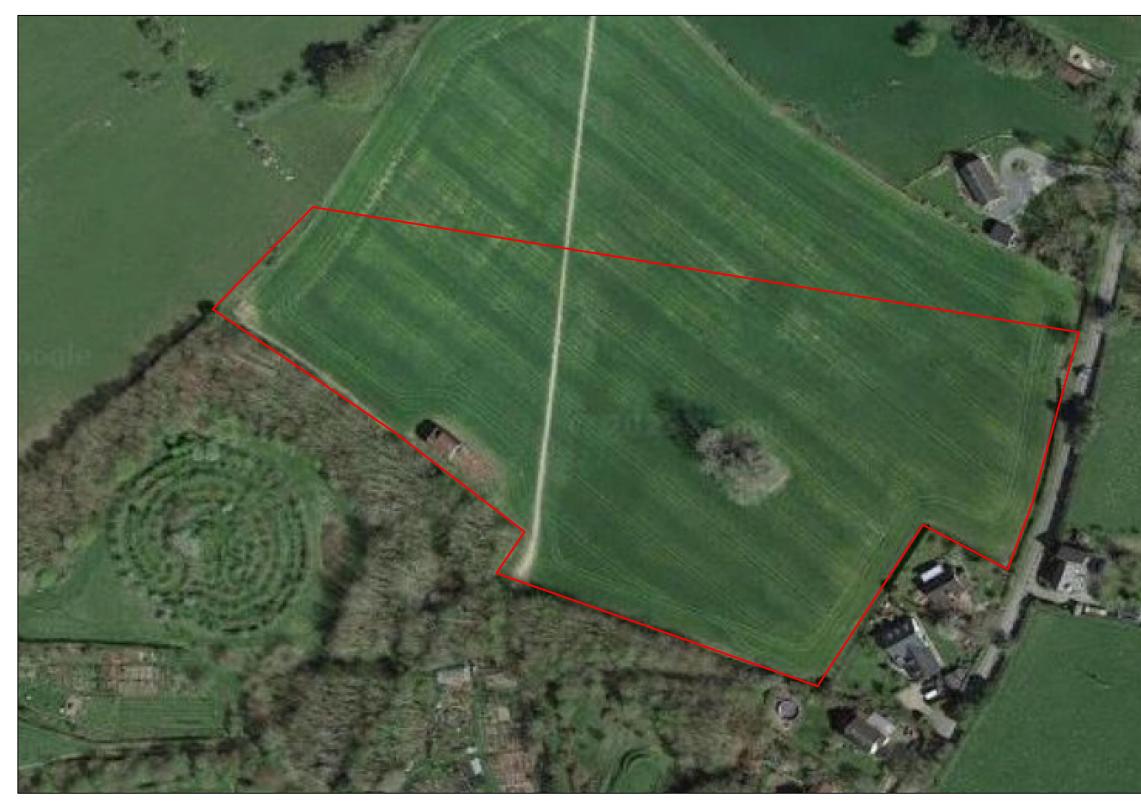

# 1:1250 Scale bar for guidance only, Do not scale off this drawing

0 50m 100m

Halls

NOTES These drawings have been prepared for the purpose of obtaining Planning Permission only Any discrepancies found should be immediate communicated to the designer for further

consideration. Any boundaries shown on the drawing are indicative only and should not be used to signify

#### DO NOT SCALE FROM THIS DRAWING.

@ COPYRIGHT HALL'S HOLDINGS LTD 2023

BASED ON ORDNANCE SURVEY O CROWN COPYRIGHT 2023. ALL RIGHTS RESERVED USED WITH PERMISSION. LICENCE NUMBER 100055041.

Agent Halls Holdings Ltd Halls Holdings House **Bowman Way** Battlefield Shrewsbury SY4 3DR Tel: 01743 450700 Fax: 01743 443759 web: www.hallsgb.com

### Site Address

## LAND AT **BISHOPS CASTLE** SY9 5BS

# LOCATION PLAN (B1)

Drawn by D Haughton buildingdesign@hallsgb.com

| 5            |          |
|--------------|----------|
| Scale        | Date     |
| 1:1250 (@A3) | Aug 2023 |

Rev.

Dwg. No. 11918-001

150m