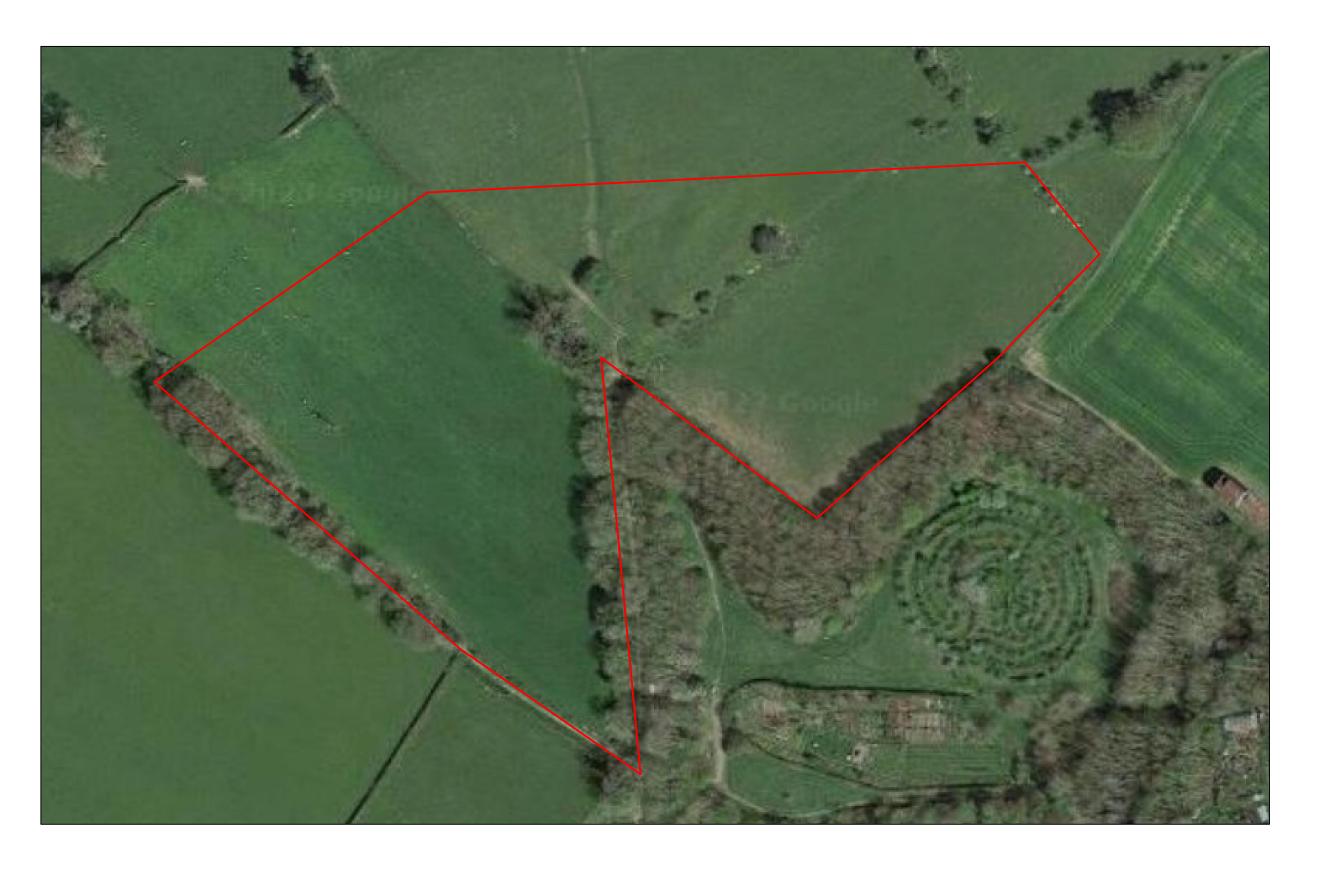

NOTES

These drawings have been prepared for the purpose of obtaining Planning Permission only. Any discrepancies found should be immediately communicated to the designer for further consideration.

Any boundaries shown on the drawing are indicative only and should not be used to signify ownership.

Agei

Halls Holdings Ltd
Halls Holdings House
Bowman Way
Battlefield
Shrewsbury
SY4 3DR
Tel: 01743 450700
Fax: 01743 443759
web: www.hallsgb.com

Site Address

LAND AT BISHOPS CASTLE SY9 5BS

Clie

Mr S BEDELL

Contact

PAUL WATSON paulw@hallsgb.com

Title

LOCATION PLAN (B2)

D Haughton
buildingdesign@hallsgb.com

Scale 1:1250 (@A3)

• Aug 2023

Dwg. No. Rev. 11918-101