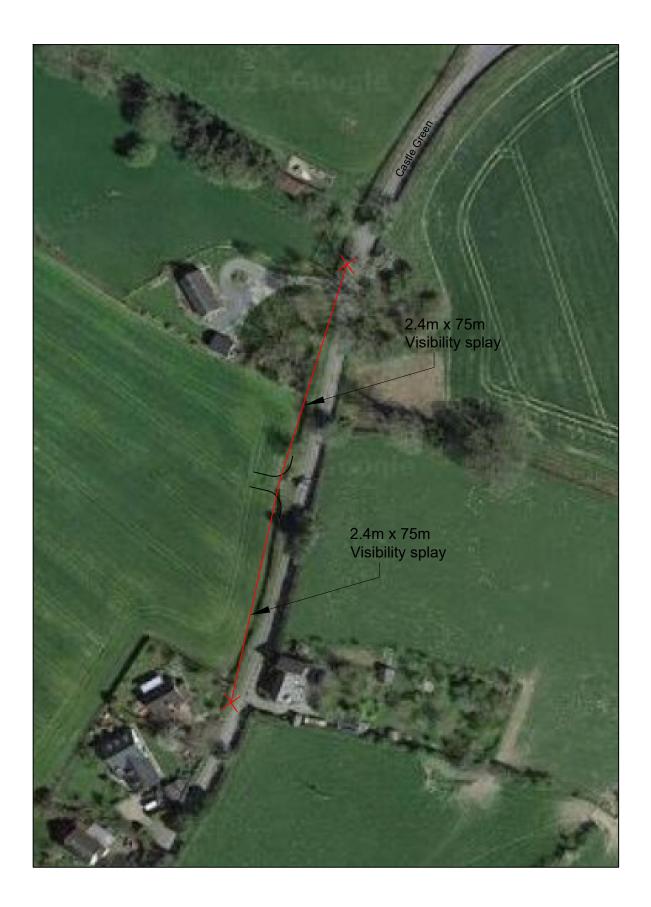

Site Address

LAND AT **BISHOPS CASTLE** SY9 5BS

Mr S BEDELL

Contact

PAUL WATSON

INDICATIVE SITE ACCESS PLAN (B1)

D Haughton buildingdesign@hallsgb.com

As shown (@A3)