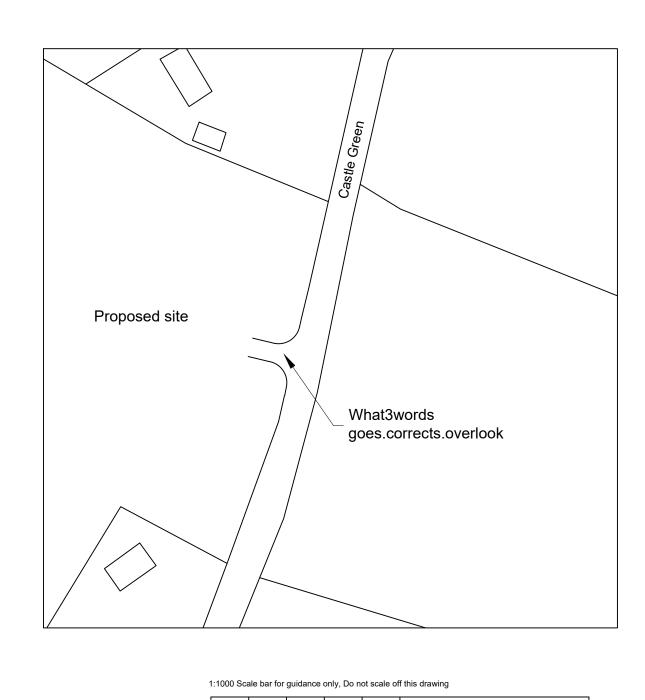

Site Address

LAND AT **BISHOPS CASTLE** SY9 5BS

Mr S BEDELL

Contact

PAUL WATSON

INDICATIVE SITE ACCESS PLAN (B1)

D Haughton buildingdesign@hallsgb.com

As shown (@A3)