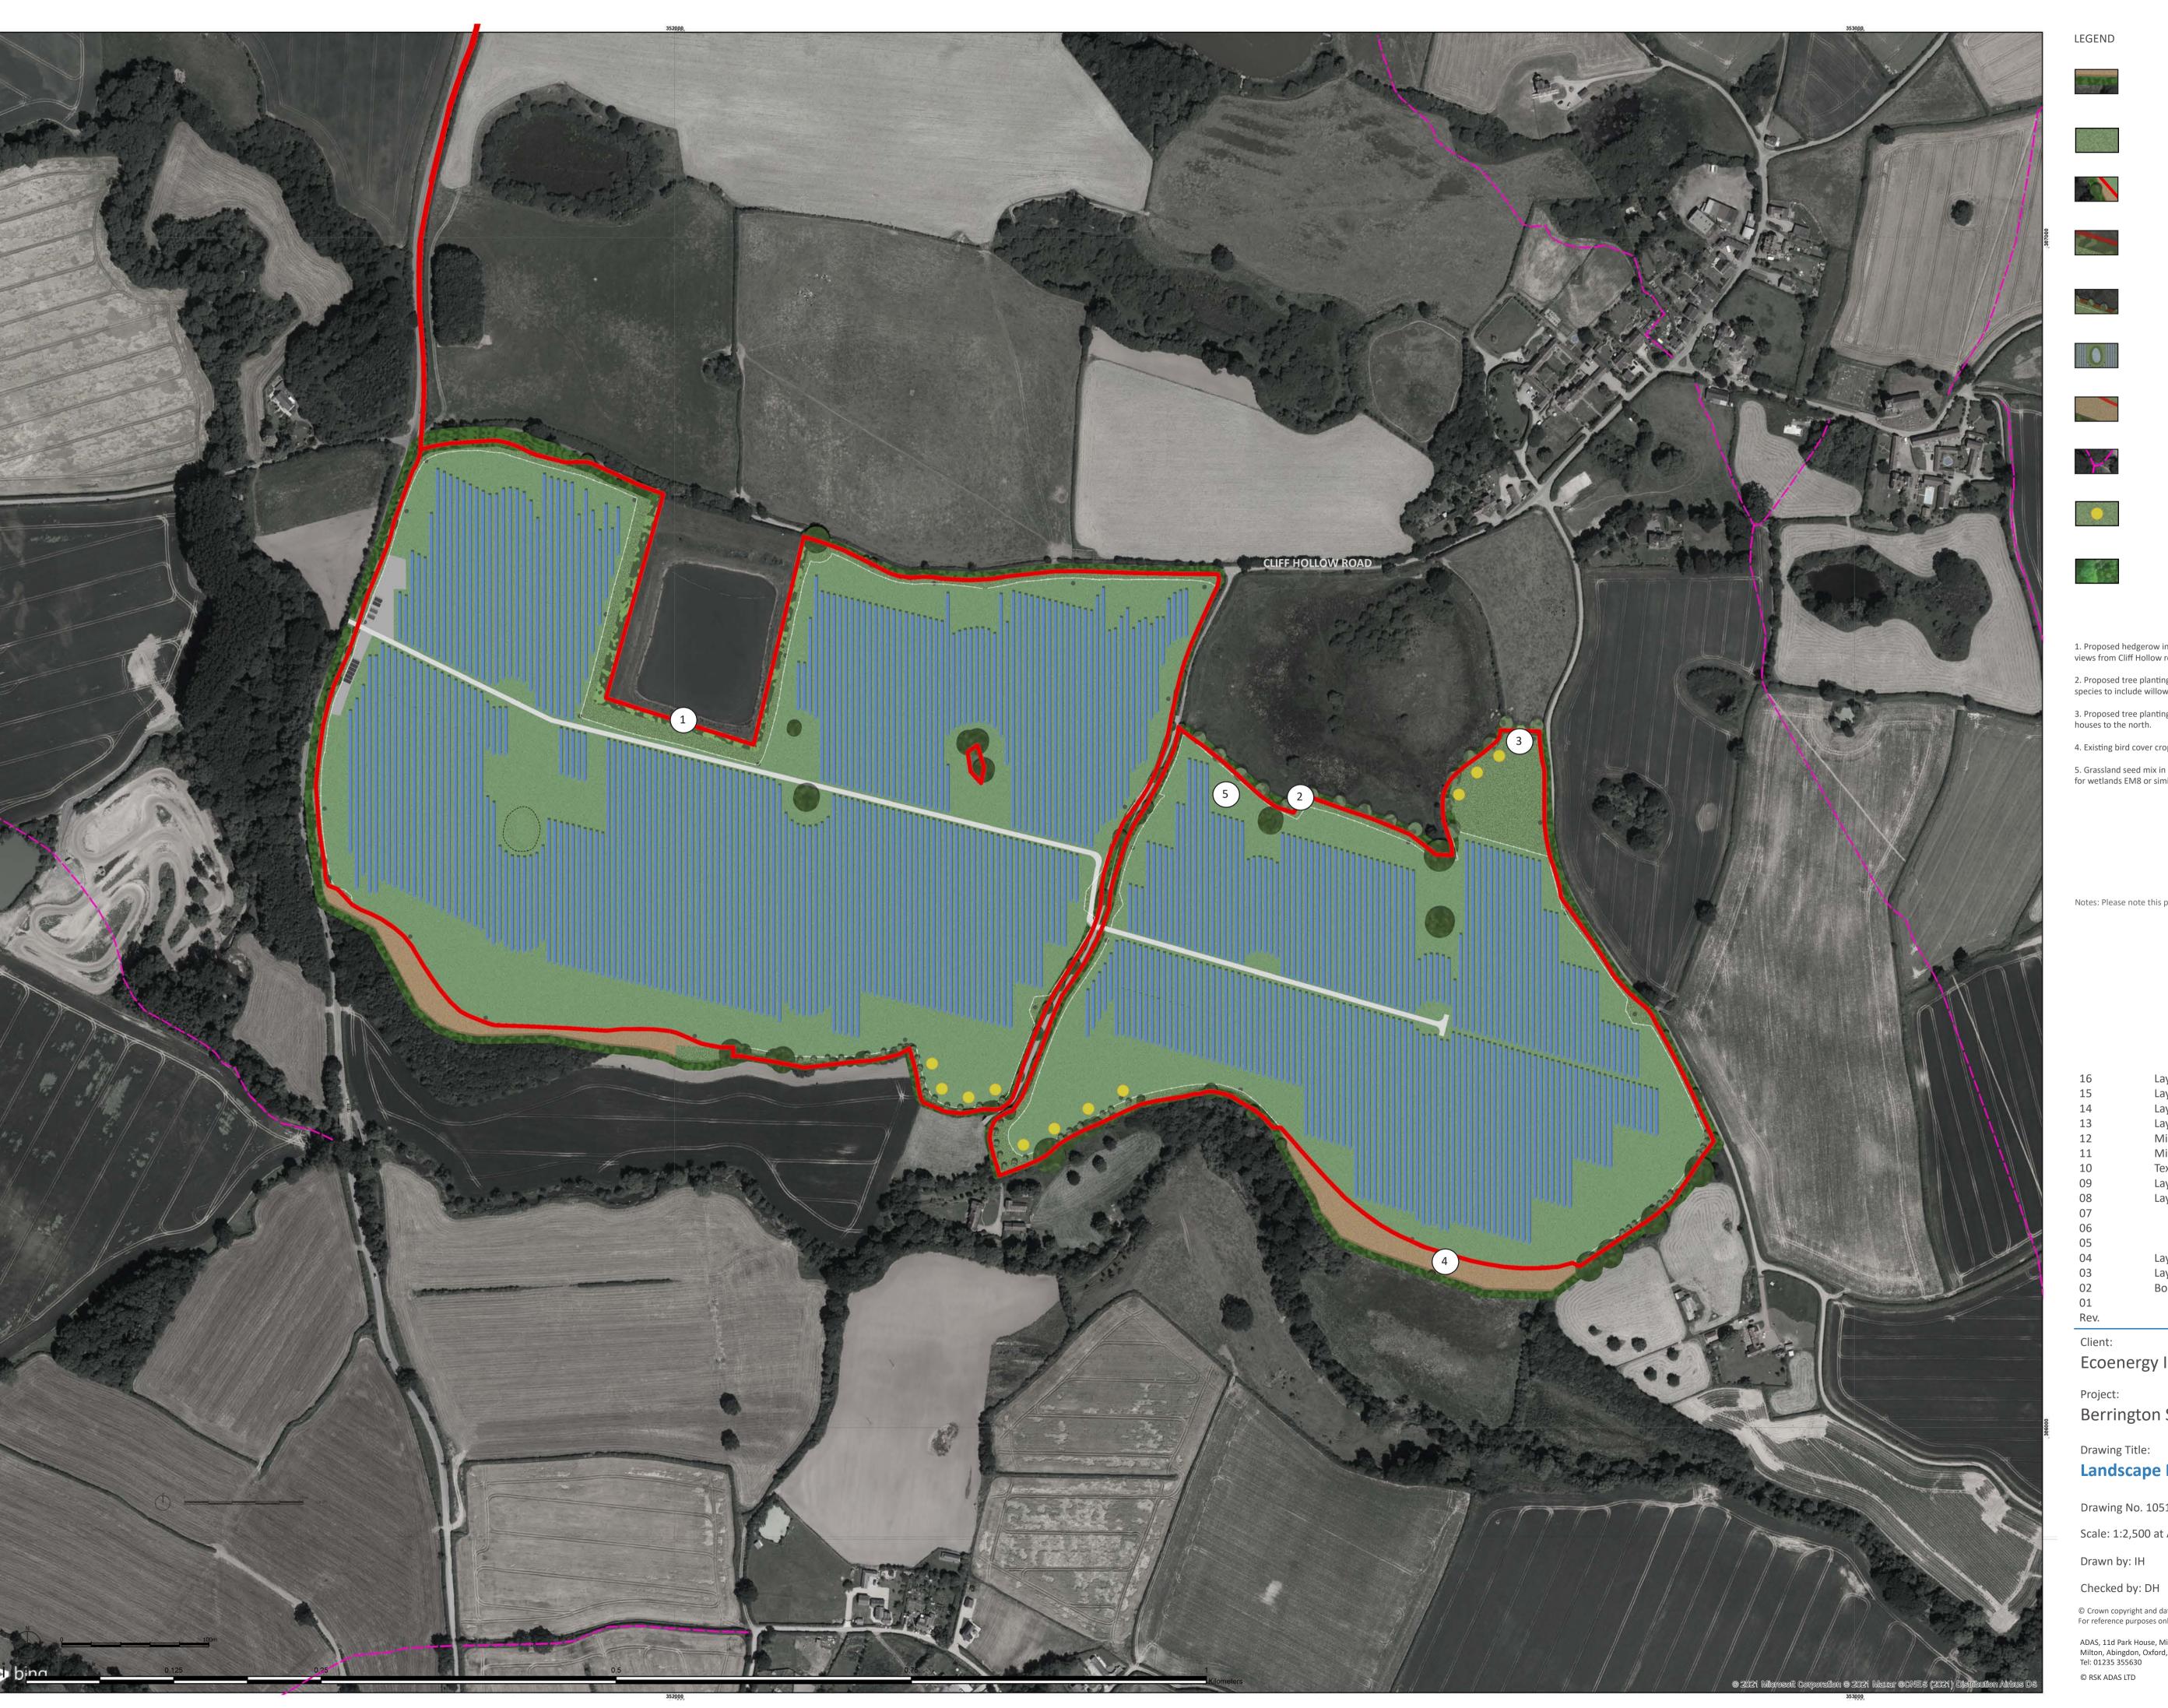

Existing hedgerow retained

Grassland under solar panels

Existing trees retained

Proposed hedgerow

Proposed individual tree planting

Existing pond

Existing bird cover crop

Public Right of Way (PRoW)

Beehive opportunity points

**Woodland Planting** 

1. Proposed hedgerow in the gap along the northern boundary to screen views from Cliff Hollow road.

2. Proposed tree planting to filter views from the north of the site. Tree species to include willow sp., alder, downy birch.

3. Proposed tree planting and hedgerow planting to filter views from the houses to the north.

4. Existing bird cover crop.

5. Grassland seed mix in areas around Big Bog to be Emorsgate meadow mix for wetlands EM8 or similar.

Notes: Please note this plan does not include the proposed cable route extent.

| 16   | Layout Amendments          | 16/02/2024 |
|------|----------------------------|------------|
| 15   | Layout Amendments          | 27/04/2023 |
| 14   | Layout Amendments          | 27/02/2023 |
| 13   | Layout Amendments          | 06/02/2023 |
| 12   | Minor Amendments           | 20/01/2023 |
| 11   | Minor Amendments           | 09/01/2023 |
| 10   | Text Amendments            | 09/01/2023 |
| 09   | Layout Amendments          | 06/01/2023 |
| 08   | Layout Amendments          | 21/12/2022 |
| 07   | Amendments                 | 17/08/2022 |
| 06   | Amendments                 | 01/07/2022 |
| 05   | Amendments                 | 23/05/2022 |
| 04   | Layout Amendments          | 17/05/2022 |
| 03   | Layout Amendments          | 14/05/2022 |
| 02   | <b>Boundary Amendments</b> | 15/03/2022 |
| 01   | -                          | 12/01/2022 |
| Rev. | Issue Details.             | Date.      |
| -11  |                            |            |

Ecoenergy International LTD

Project:

Berrington Solar Farm

Drawing Title: **Landscape Masterplan** 

Drawing No. 1051487-ADAS-XX-XX-DR-L-8001

Scale: 1:2,500 at A1

Date: 12/01/2022 Date: 12/01/2022

© Crown copyright and database rights (2022) OS 0100058606 For reference purposes only. No further copies may be made