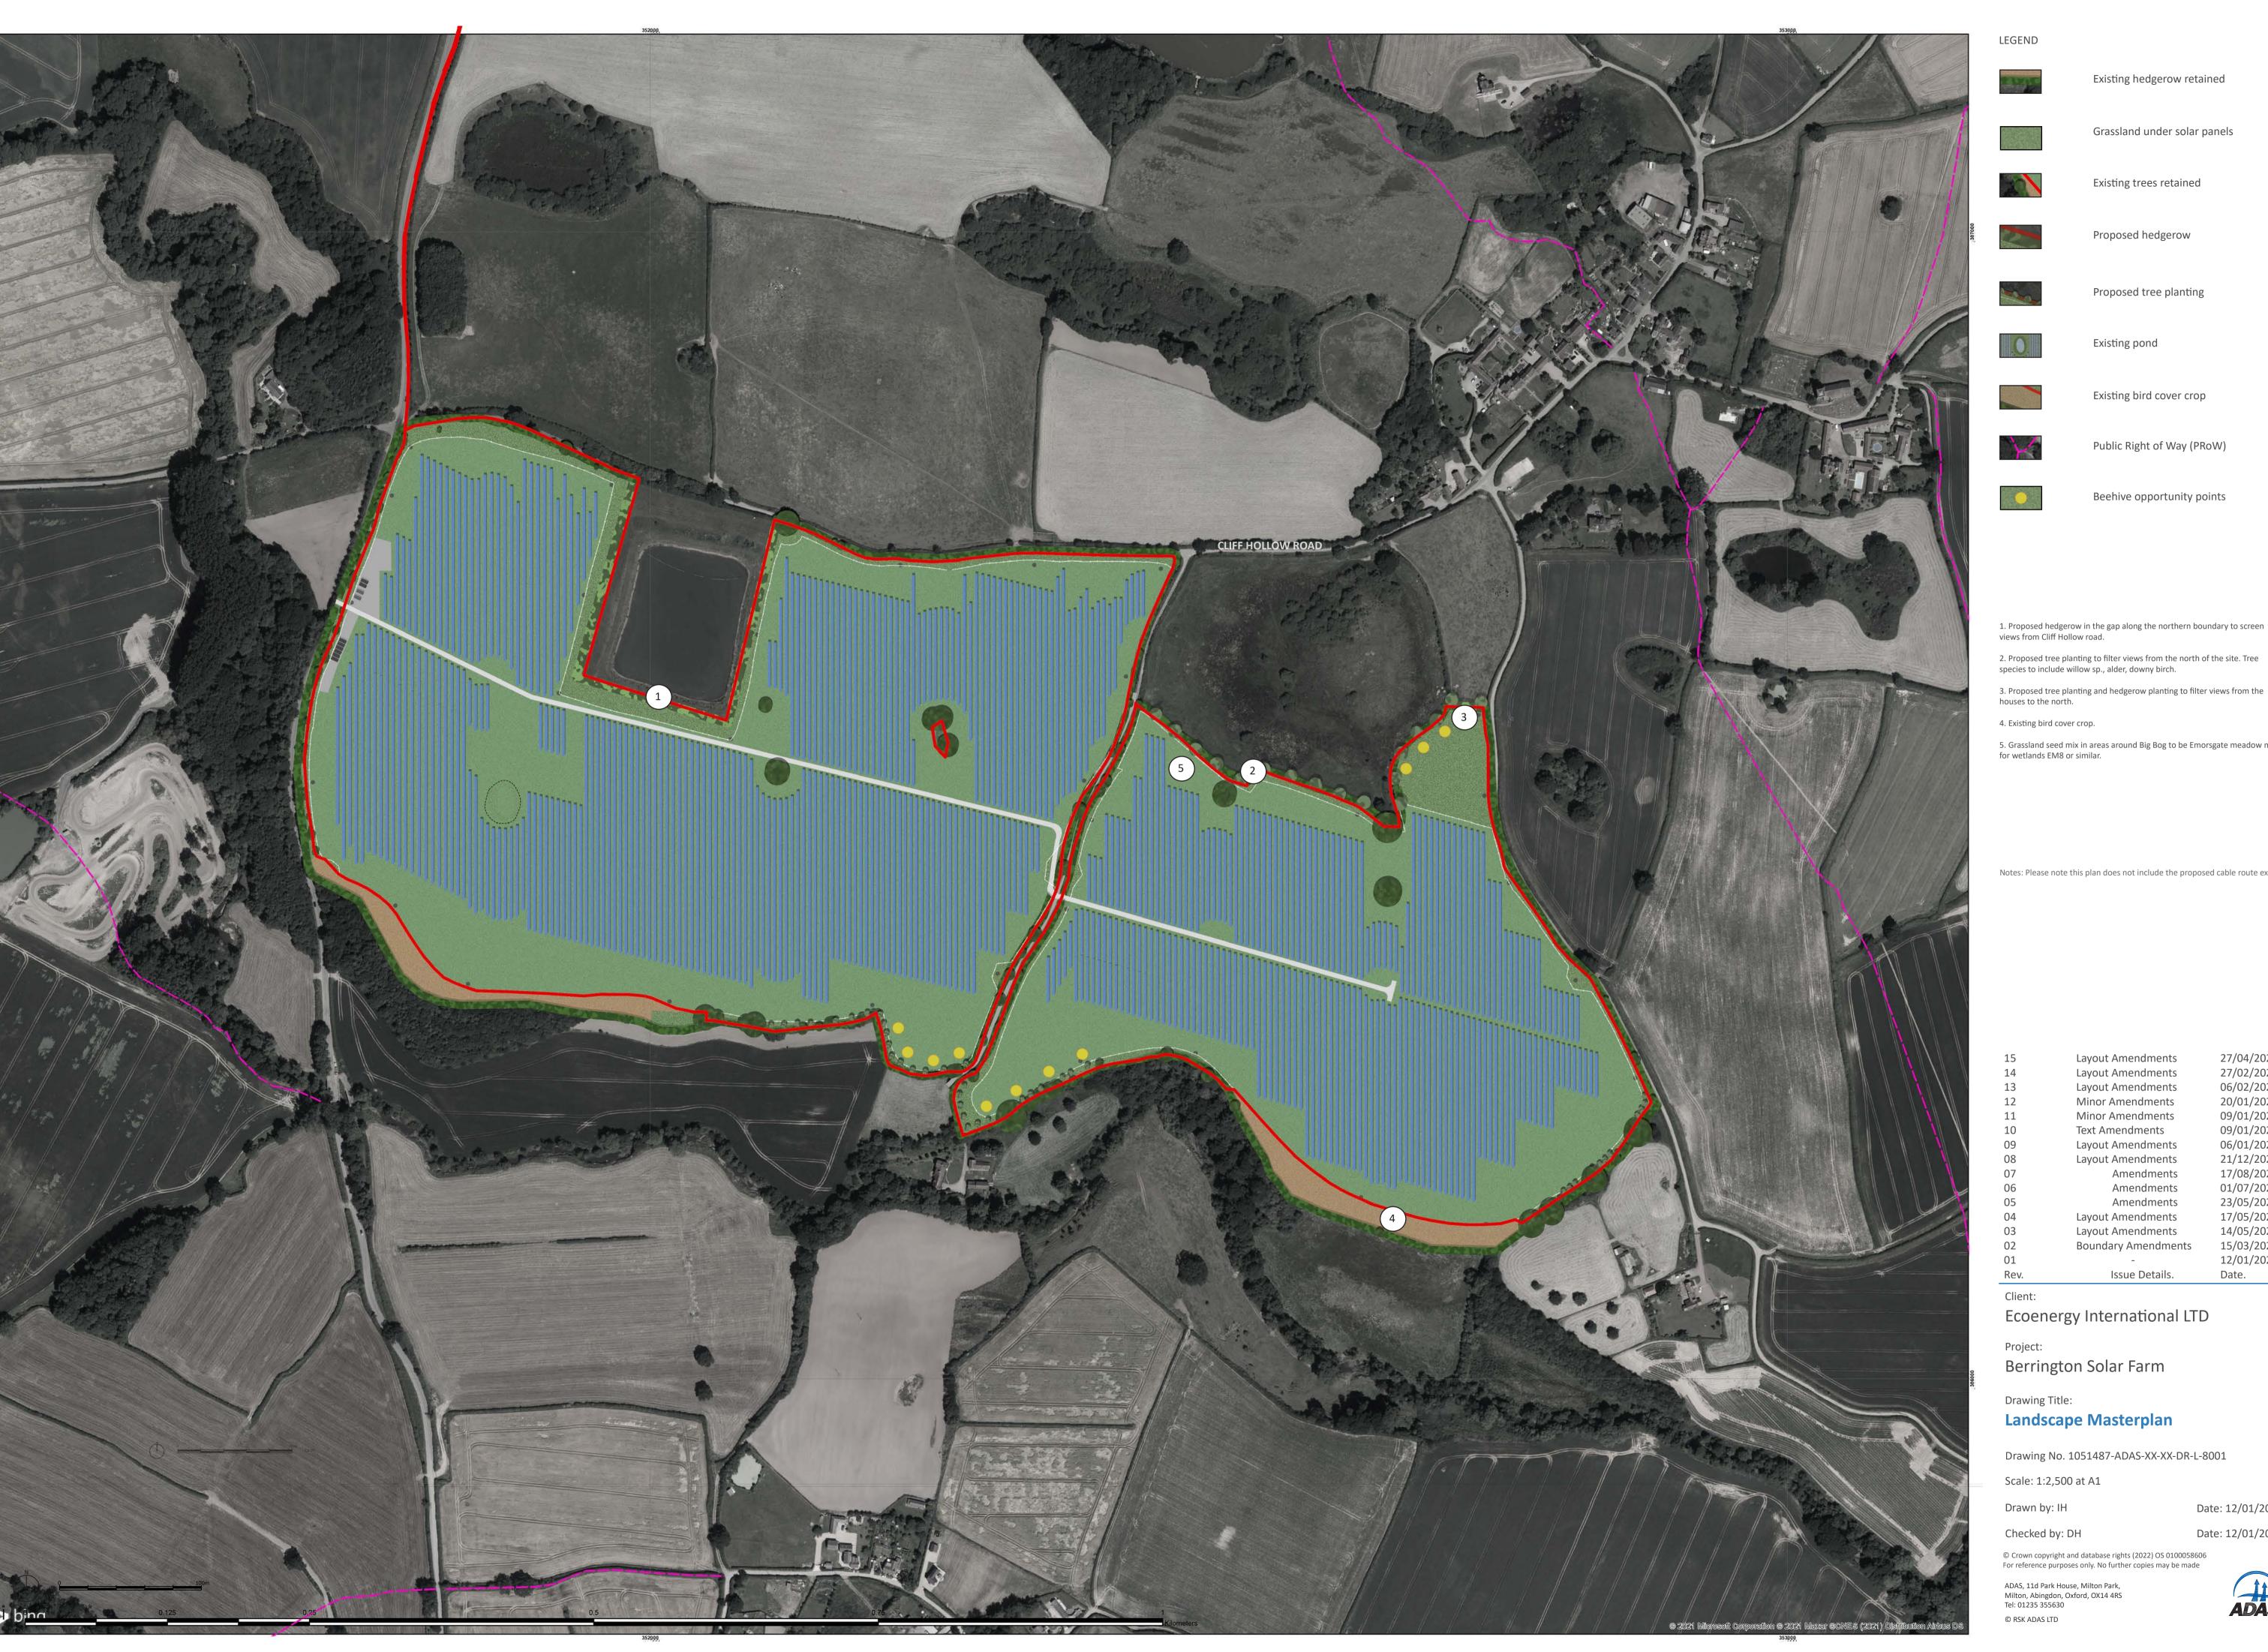

Existing hedgerow retained

Grassland under solar panels

Existing trees retained

Proposed hedgerow

Proposed tree planting

Existing pond

Existing bird cover crop

Public Right of Way (PRoW)

Beehive opportunity points

1. Proposed hedgerow in the gap along the northern boundary to screen views from Cliff Hollow road.

species to include willow sp., alder, downy birch.

3. Proposed tree planting and hedgerow planting to filter views from the houses to the north.

4. Existing bird cover crop.

5. Grassland seed mix in areas around Big Bog to be Emorsgate meadow mix for wetlands EM8 or similar.

Notes: Please note this plan does not include the proposed cable route extent.