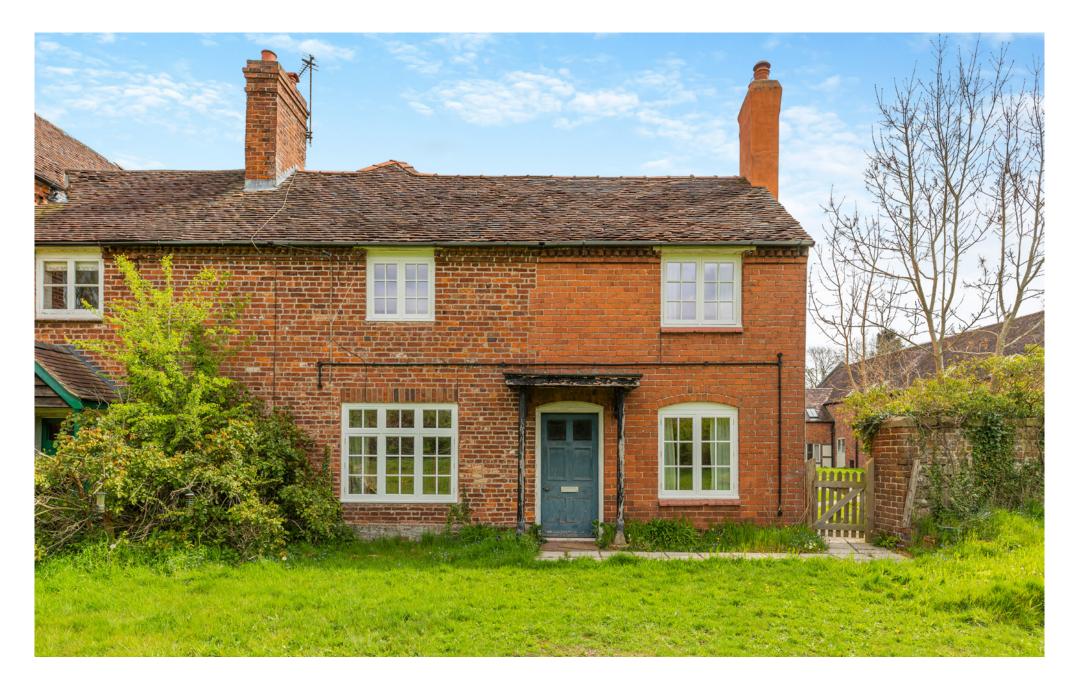

# 2 The Farm Leebotwood Church Stretton Shropshire SY6 6NA

A listed former farmhouse within a charming South Shropshire village.

2 The Farm is thought to date back to the early C18th and comprises a semi-detached farmhouse set within the picturesque landscape of the Shropshire Hills.

The property occupies a generously proportioned plot and is easily accessible off the A49.

2 The Farm offers a fantastic opportunity for those looking to create their dream home. Having scope for modernisation, this property presents a blank canvas with immense potential. The property offers a wealth of character with exposed timbers and many period features. The property has the benefit of new double glazed timber windows throughout and offers spacious accommodation.