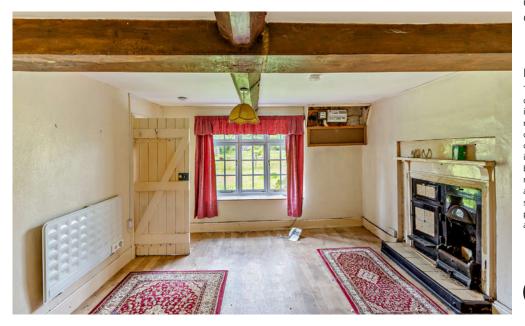

#### Accommodation

The internal accommodation is over two levels and briefly comprises a sitting room with open fire, dining room, kitchen and storeroom together with a covered porch on the ground floor. The first floor offers three bedrooms and a large family bathroom.