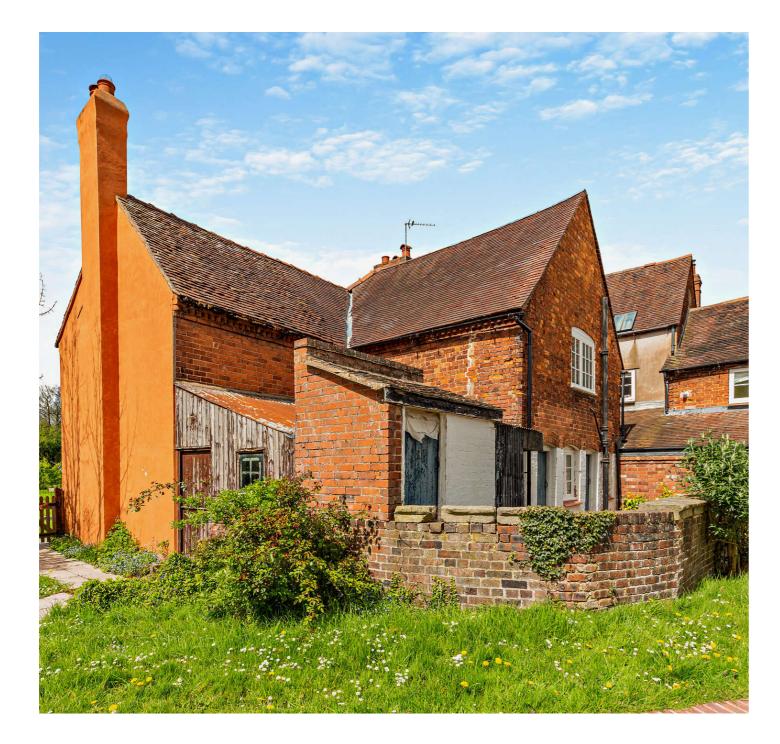

## Outside

The property occupies a large plot of around 0.2 acres with a large garden to the front of the house and a useful courtyard to the rear.