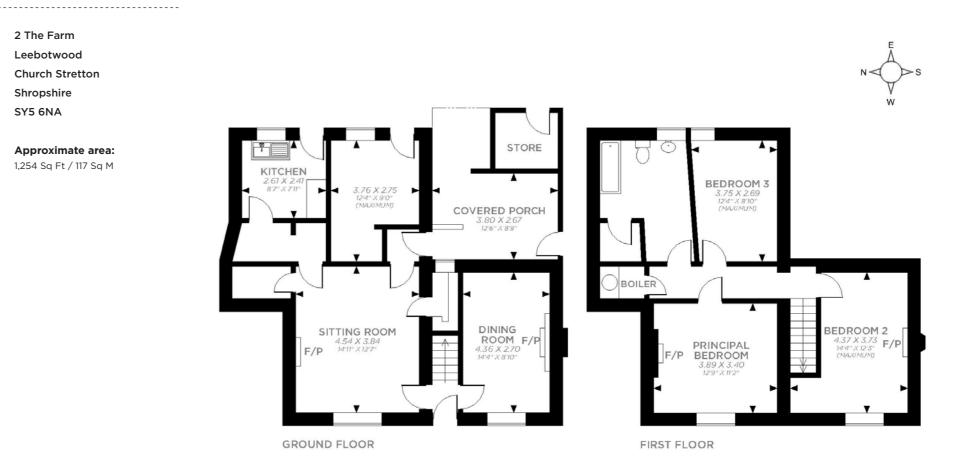

# Floor plan

1.

#### Accommodation

The internal accommodation is over two levels and briefly comprises a sitting room with open fire, dining room, kitchen and storeroom together with a covered porch on the ground floor. The first floor offers three bedrooms and a large family bathroom.