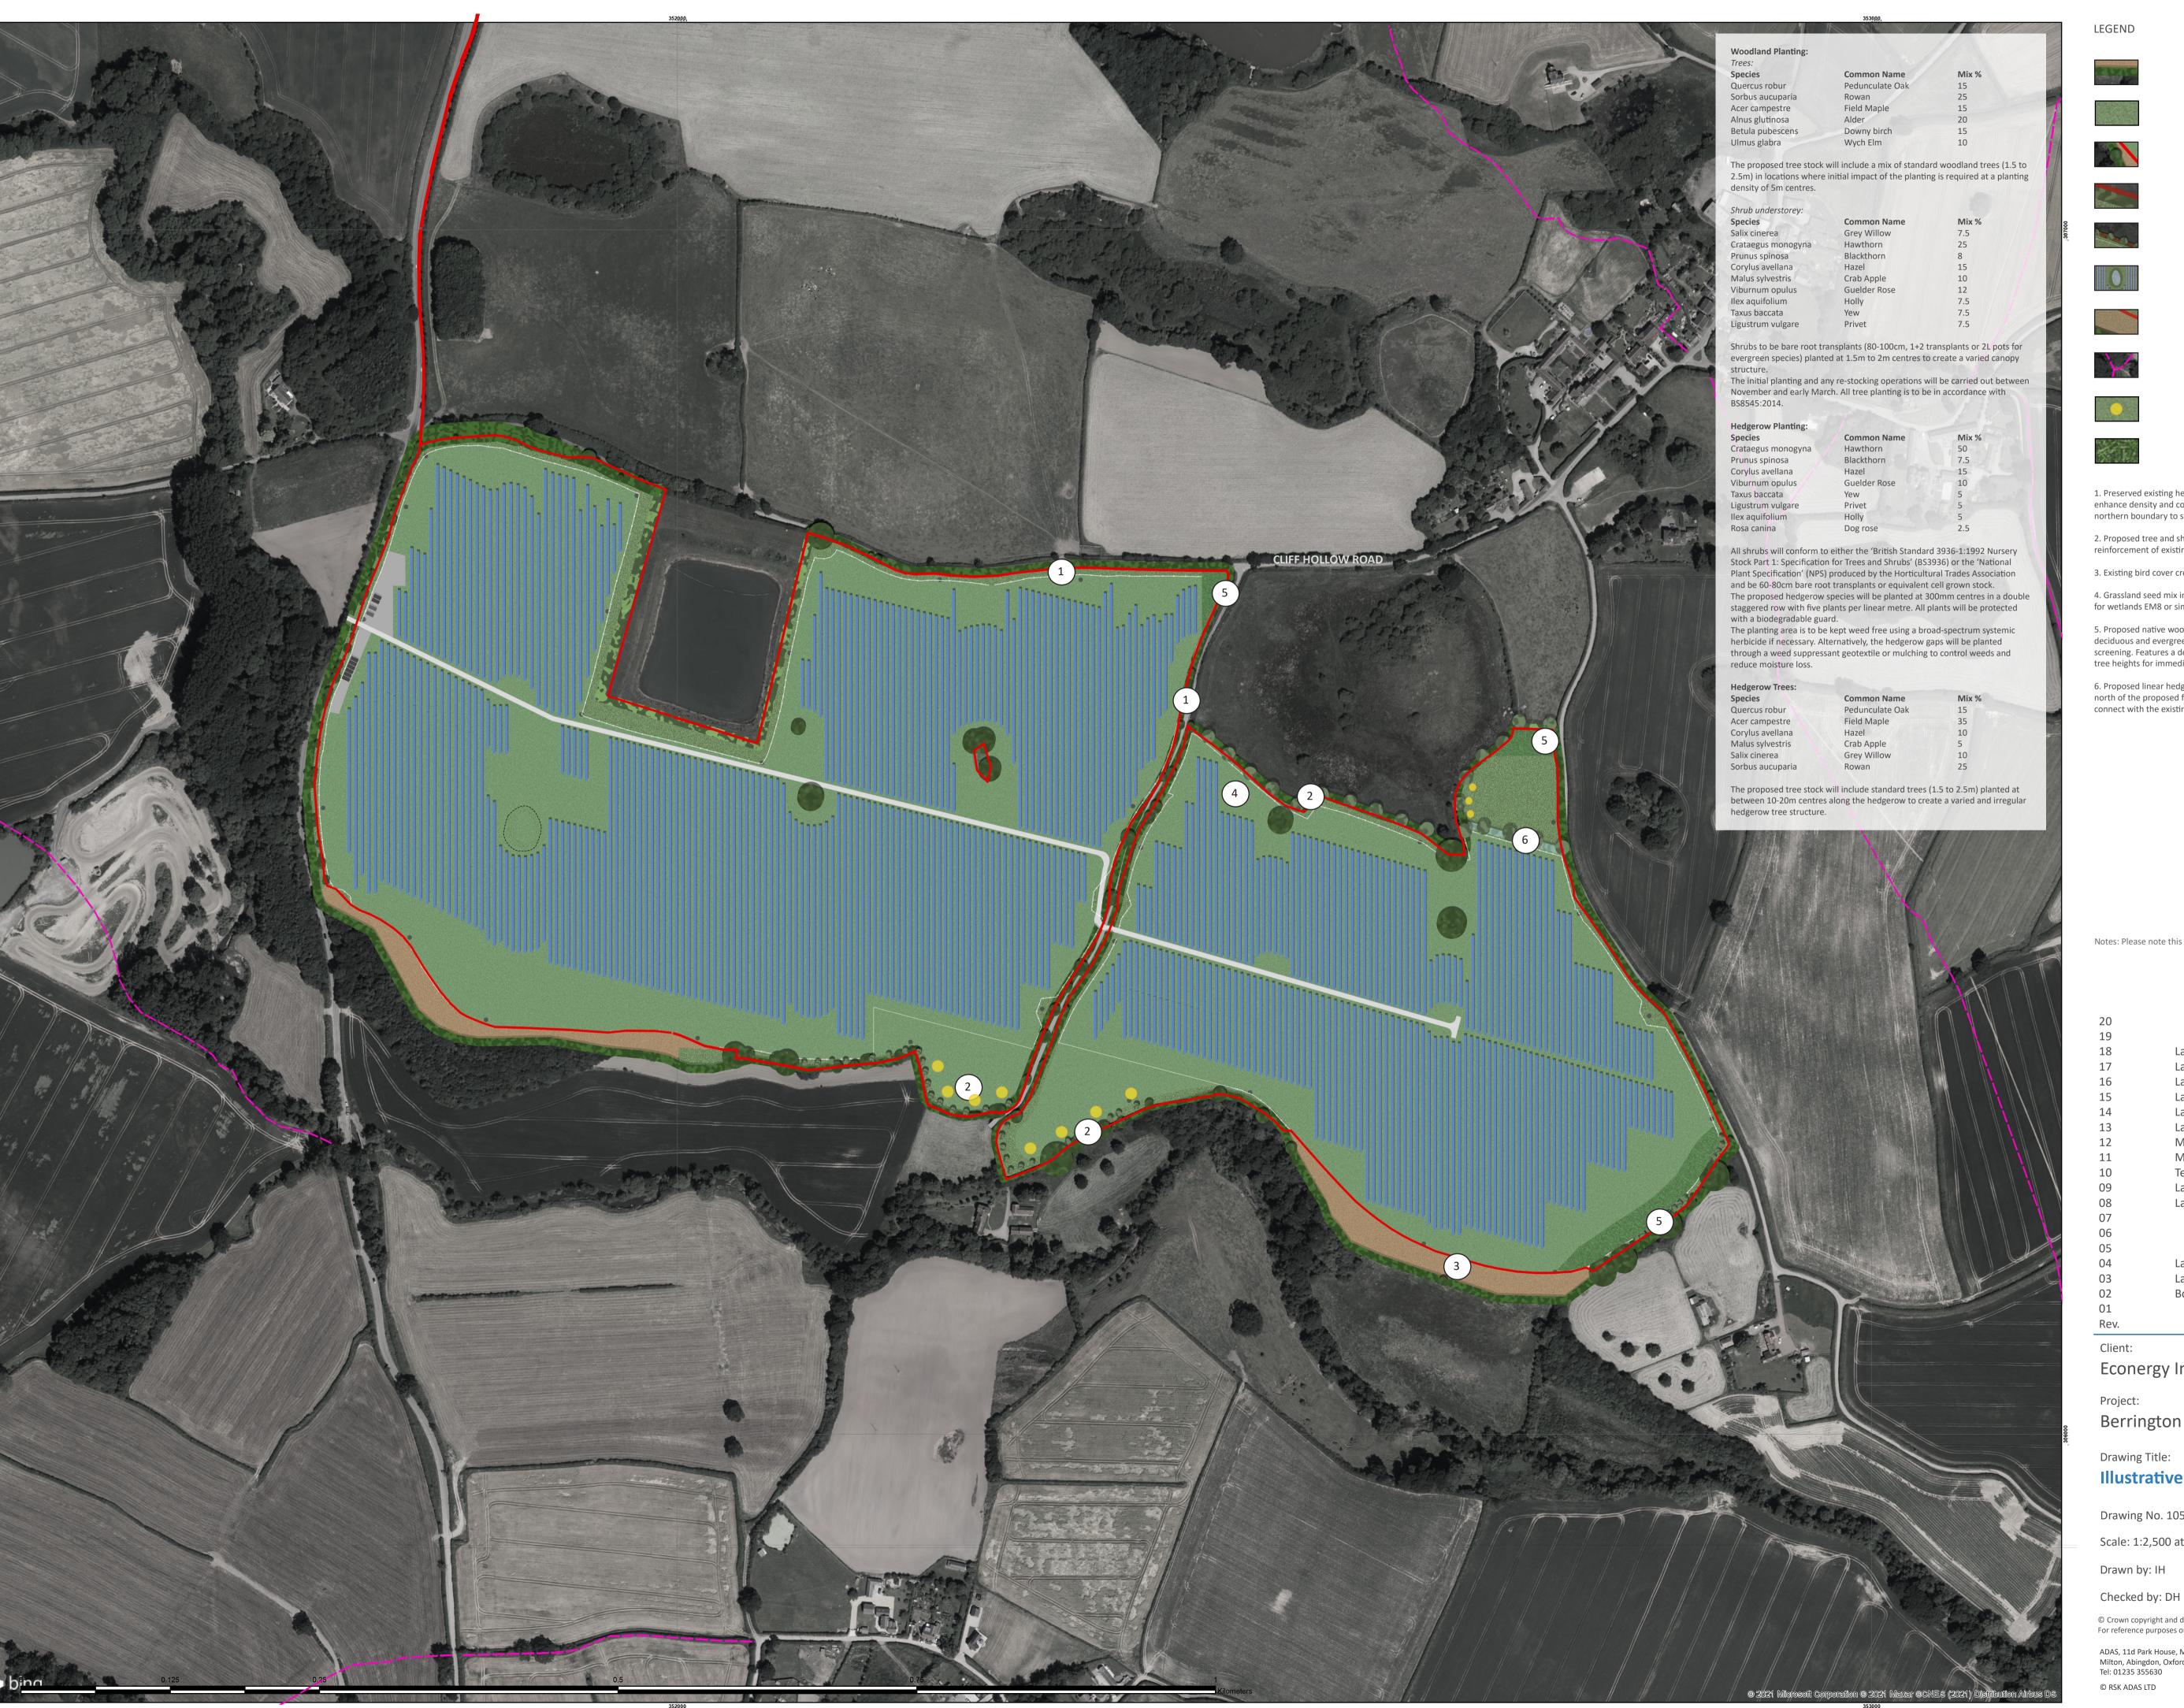

Existing hedgerow retained with infill planting

Grassland under solar panels

Existing trees retained

Proposed hedgerow

Proposed individual tree planting

Existing pond

Existing bird cover crop

Public Right of Way (PRoW)

Beehive opportunity points

1. Preserved existing hedgerow with additional planting in sparse areas to enhance density and continuity. Proposed hedgerow in the gap along the northern boundary to screen views from Cliff Hollow road.

Woodland Planting

2. Proposed tree and shrub planting to increase screening into the site by reinforcement of existing hedgerow field boundaries.

3. Existing bird cover crop.

4. Grassland seed mix in areas around Big Bog to be Emorsgate meadow mix for wetlands EM8 or similar.

5. Proposed native woodland planting to 25m depth, selected mix of native deciduous and evergreen trees and shrubs, designed to provide year-round screening. Features a dense understory of shrubs along the edge and varied tree heights for immediate visual impact.

6. Proposed linear hedgerow. Reinstatement of a historic hedgerow line north of the proposed fence line, integrating new vegetation to enhance and connect with the existing green network.

Notes: Please note this plan does not include the proposed cable route extent.