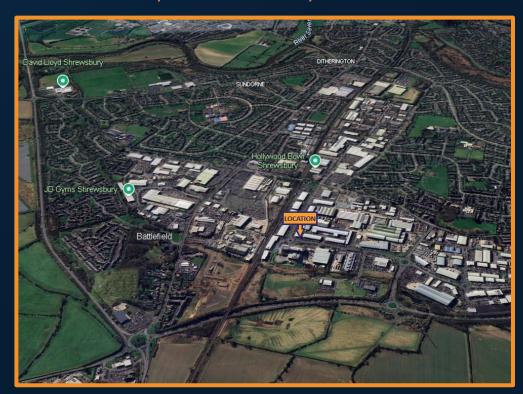

### LOCATION

R

CAFE, FOOD ENTERPRISE CENTRE, 24 VANGUARD WAY, SHREWSBURY, SYI 3TG

24 VANGUARD WAY IS SITUATED WITHIN THE BATTLEFIELD ENTERPRISE PARK IN SHREWSBURY, SHROPSHIRE, SYI 3TG. THE AREA IS IN A WELL-ESTABLISHED BUSINESS HUB, HOSTING A VARIETY OF COMPANIES ACROSS DIFFERENT SECTORS.

THE AREA IS EASILY ACCESSIBLE VIA THE A49 ROAD, CONNECTING TO SHREWSBURY TOWN CENTRE AND THE WIDER SHROPSHIRE REGION. NEARBY AMENITIES INCLUDE RETAIL PARKS, RESTAURANTS AND OTHER BUSINESSES AND VISITORS.