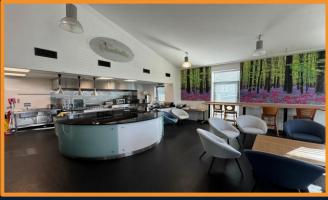

# PHOTOS

R

CAFE, FOOD ENTERPRISE CENTRE, 24 VANGUARD WAY, SHREWSBURY, SYI 3TG

#### **DESCRIPTION**

- PROMINENT LOCATION ON BATTLEFIELD ENTERPRISE PARK, SHREWSBURY
- TOTAL ACCOMMODATION 1,139 SQ.FT
- <u>KI</u>TCHEN 278 SQ.FT
- LOUNGE 489 SQ.FT
- KITCHEN CIRCULATION 315 SO.FT
- COLD STORE 30 SQ.FT
- KITCHEN STORE 26 SQ.FT
- ROADSIDE FRONTAGE
- SUITABLE FOR CAFÉ USAGE AND SIMILAR
- FULLY EQUIPED KITCHEN, INCLUDING STORAGE AND WALK IN FRIDGE
- TERRACE
- CLOSE TO AMENITIES