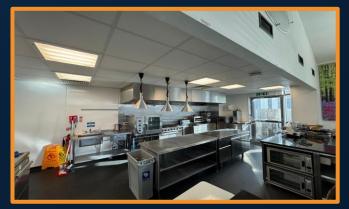

# PHOTOS

R

CAFE, FOOD ENTERPRISE CENTRE, 24 VANGUARD WAY, SHREWSBURY, SYI 3TG

#### **DESCRIPTION**

- PROMINENT LOCATION ON BATTLEFIELD ENTERPRISE PARK, SHREWSBURY
- TOTAL ACCOMMODATION 1,139 SQ.FT
- <u>KI</u>TCHEN 278 SQ.FT
- LOUNGE 489 SQ.FT
- KITCHEN CIRCULATION 315 SO.FT
- COLD STORE 30 SQ.FT
- KITCHEN STORE 26 SQ.FT
- ROADSIDE FRONTAGE
- SUITABLE FOR CAFÉ USAGE AND SIMILAR
- FULLY EQUIPED KITCHEN, INCLUDING STORAGE AND WALK IN FRIDGE
- TERRACE
- CLOSE TO AMENITIES