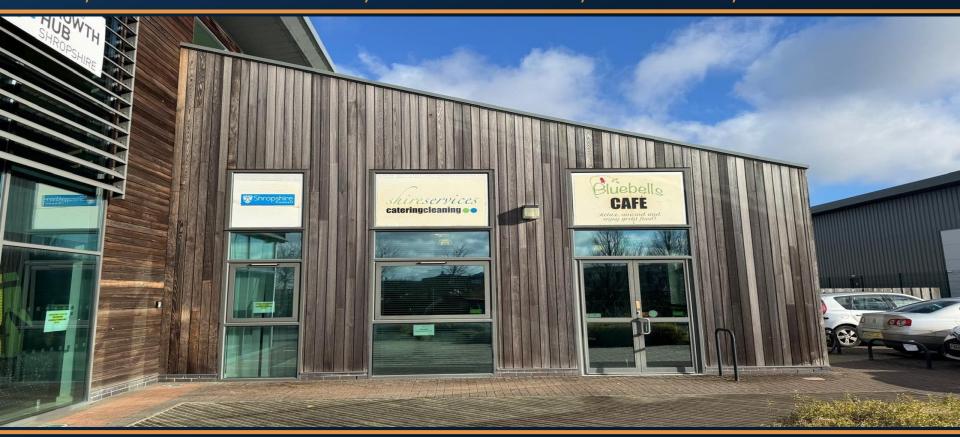

### TO LET

R

CAFE, FOOD ENTERPRISE CENTRE, 24 VANGUARD WAY, SHREWSBURY, SYI 3TG

#### **DESCRIPTION**

- PROMINENT LOCATION ON BATTLEFIELD ENTERPRISE PARK, SHREWSBURY
- TOTAL ACCOMMODATION 1,139 SQ.FT
- <u>KI</u>TCHEN 278 SQ.FT
- LOUNGE 489 SQ.FT
- KITCHEN CIRCULATION 315 SO.FT
- COLD STORE 30 SQ.FT
- KITCHEN STORE 26 SQ.FT
- ROADSIDE FRONTAGE
- SUITABLE FOR CAFÉ USAGE AND SIMILAR
- FULLY EQUIPED KITCHEN, INCLUDING STORAGE AND WALK IN FRIDGE
- TERRACE
- CLOSE TO AMENITIES