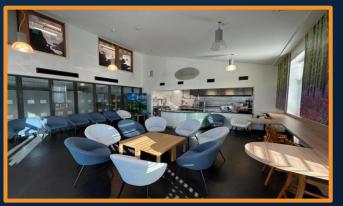

# PHOTOS

R

CAFE, FOOD ENTERPRISE CENTRE, 24 VANGUARD WAY, SHREWSBURY, SYI 3TG

#### **DESCRIPTION**

- PROMINENT LOCATION ON BATTLEFIELD ENTERPRISE PARK, SHREWSBURY
- TOTAL ACCOMMODATION 1,139 SQ.FT
- <u>KI</u>TCHEN 278 SQ.FT
- LOUNGE 489 SQ.FT
- KITCHEN CIRCULATION 315 SO.FT
- COLD STORE 30 SQ.FT
- KITCHEN STORE 26 SQ.FT
- ROADSIDE FRONTAGE
- SUITABLE FOR CAFÉ USAGE AND SIMILAR
- FULLY EQUIPED KITCHEN, INCLUDING STORAGE AND WALK IN FRIDGE
- TERRACE
- CLOSE TO AMENITIES