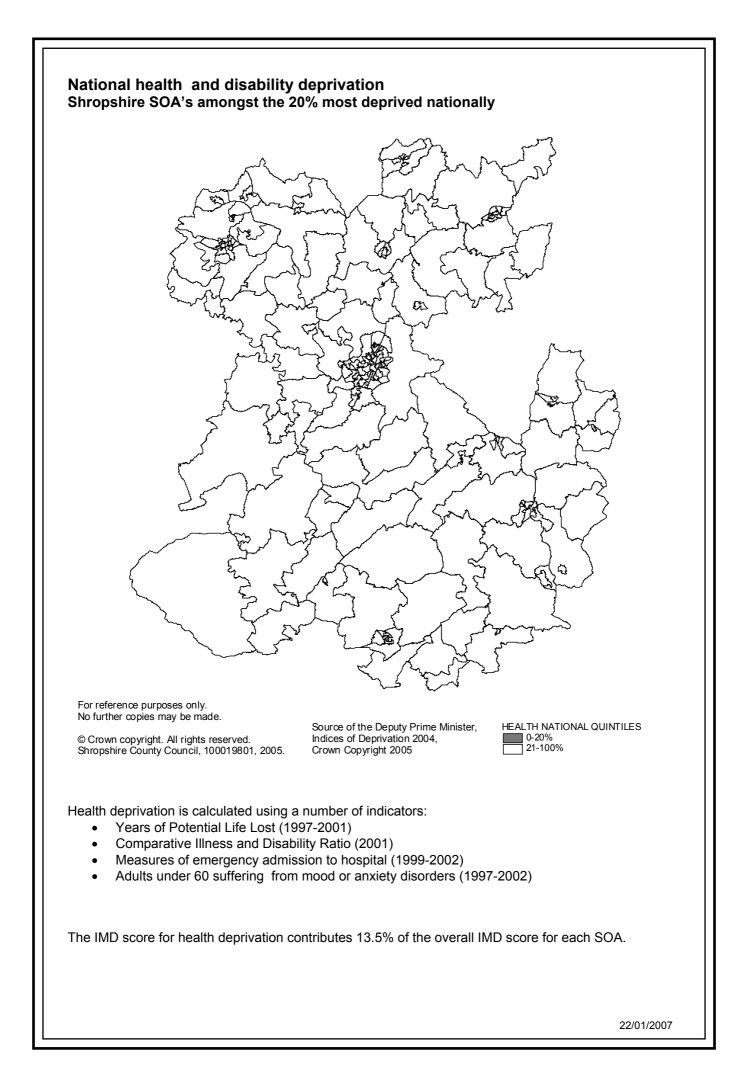

## **Health Deprivation**

This domain measures premature death and the impairment of quality of life by poor health. It considers both physical and mental health. The domain measures morbidity, disability and premature mortality but not aspects of behaviour or environment that may be predictive of future health deprivation. Four indicators are used to calculate this domain:

- Years of Potential Life Lost an age & sex standardised measure of premature death
- Comparative Illness & Disability Ratio an age and sex standardised measure of morbidity and disability
- Measures of acute morbidity an age and sex standardised rate of emergency admissions to hospital.
- Proportion of adults under 60 suffering from mood or anxiety disorders a modelled indicator for the proportion of adults suffering from mood and anxiety disorders.