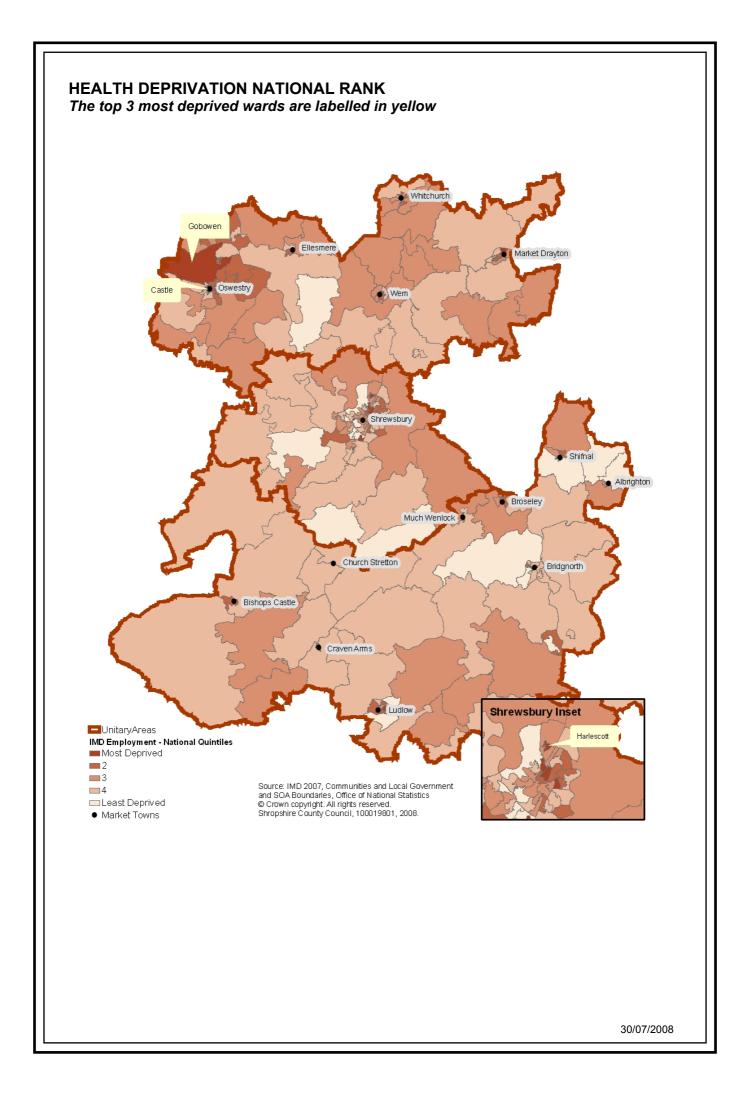

## HEALTH DEPRIVATION IN SHROPSHIRE

**National Rank** 

**Shropshire Rank** 

| LLSOA                  | Former District Ward Name                                                                                                     | National Rank<br>/32482 | Shropshire Rank<br>/192 |  |
|------------------------|-------------------------------------------------------------------------------------------------------------------------------|-------------------------|-------------------------|--|
| E01028962              | Meole Brace                                                                                                                   | 1472                    |                         |  |
| E01028957              | Harlescott                                                                                                                    | 1630                    | 2                       |  |
| 01028934               | Battlefield and Heathgates                                                                                                    | 2292                    | 3                       |  |
| E01028965              | Monkmoor                                                                                                                      | 2870                    | 4                       |  |
| E01028967              | Monkmoor                                                                                                                      | 3477                    | 5                       |  |
| 01028984               | Sutton and Reabrook                                                                                                           | 4977                    | 6                       |  |
| E01028968              | Monkmoor                                                                                                                      | 5114                    | 7                       |  |
| E01028944              | Castlefields and Quarry                                                                                                       | 5117                    | 8                       |  |
| E01028983              | Sundorne                                                                                                                      | 5505                    | 9                       |  |
| E01029014              | Stokesay                                                                                                                      | 5624                    | 10                      |  |
| 01028945               | Castlefields and Quarry                                                                                                       | 5666                    | 11                      |  |
| E01028931              | Bagley                                                                                                                        | 5968                    | 12                      |  |
| E01028943              | Bowbrook                                                                                                                      | 6325                    | 13                      |  |
| E01028989              | Underdale                                                                                                                     | 6459                    | 14                      |  |
| E01028906              | Castle                                                                                                                        | 6681                    | 15                      |  |
| E01028958              | Harlescott                                                                                                                    | 7179                    | 16                      |  |
| E01028903              | Cambrian                                                                                                                      | 7456                    | 17                      |  |
| E01028903              | Ludlow Henley                                                                                                                 | 7669                    | 18                      |  |
| E01028891              | Whitchurch North                                                                                                              | 8312                    | 19                      |  |
| E01028946              | Castlefields and Quarry                                                                                                       | 8487                    | 20                      |  |
| E01029008              | Ludlow St. Laurence's                                                                                                         | 8507                    | 21                      |  |
| E01023008              | Rea Valley                                                                                                                    | 8778                    | 22                      |  |
| E01028973              | Market Drayton East                                                                                                           | 8905                    | 23                      |  |
| E01028948              | Column                                                                                                                        | 9392                    | 24                      |  |
| E01028948              | Gobowen                                                                                                                       | 9441                    | 25                      |  |
| E01028912              | Belle Vue                                                                                                                     | 9786                    | 26                      |  |
| E01028958              | Hanwood and Longden                                                                                                           | 10026                   | 27                      |  |
| E01028935              | Bridgnorth West                                                                                                               | 10121                   | 28                      |  |
| E01028830              | Bayston Hill                                                                                                                  | 10126                   | 29                      |  |
| E01028933              | Battlefield and Heathgates                                                                                                    | 10120                   | 30                      |  |
| E01028955              | Bishop's Castle with Onny Valley                                                                                              | 10197                   | 31                      |  |
|                        |                                                                                                                               | 10199                   | 32                      |  |
| E01028905<br>E01028973 | Carreg Llwyd<br>Porthill                                                                                                      | 10454                   | 33                      |  |
|                        |                                                                                                                               | 10769                   | 33                      |  |
| E01028982              | Sundorne                                                                                                                      | 10709                   | 34                      |  |
| E01029010              | Ludlow St. Peter's                                                                                                            | 11205                   | 36                      |  |
| E01029011              | Ludlow Sheet with Ludford                                                                                                     | 11205                   | 36                      |  |
| E01028939              | Belle Vue                                                                                                                     | 11226                   |                         |  |
| E01029006              | Ludlow Henley                                                                                                                 |                         | 38<br>39                |  |
| E01028894              | Whitchurch South                                                                                                              | 11652<br>11940          | 40                      |  |
| E01028867              | Ellesmere and Welshampton                                                                                                     |                         | 40                      |  |
| E01028947              | Column                                                                                                                        | 11991                   |                         |  |
| E01028908              | Gatacre                                                                                                                       | 12092                   | 42                      |  |
| E01028987              | Underdale<br>Devetes Lill                                                                                                     | 12308                   | 43                      |  |
| 01028935               | Bayston Hill                                                                                                                  | 12364                   | 44                      |  |
| E01028941              | Bowbrook                                                                                                                      | 12377                   | 45                      |  |
| E01028940              | Belle Vue                                                                                                                     | 12480                   | 46                      |  |
| 01028890               | Wem West                                                                                                                      | 12606                   | 47                      |  |
| E01028900              | Cabin Lane                                                                                                                    | 12715                   | 48                      |  |
| 01028988               | Underdale                                                                                                                     |                         |                         |  |
| E01028988              | Underdale<br>SOA's within the 20% most deprived<br>SOA's within the 30% most deprived<br>SOA's within the 40% most deprived r | nationally - Rank less  | s than 9745             |  |