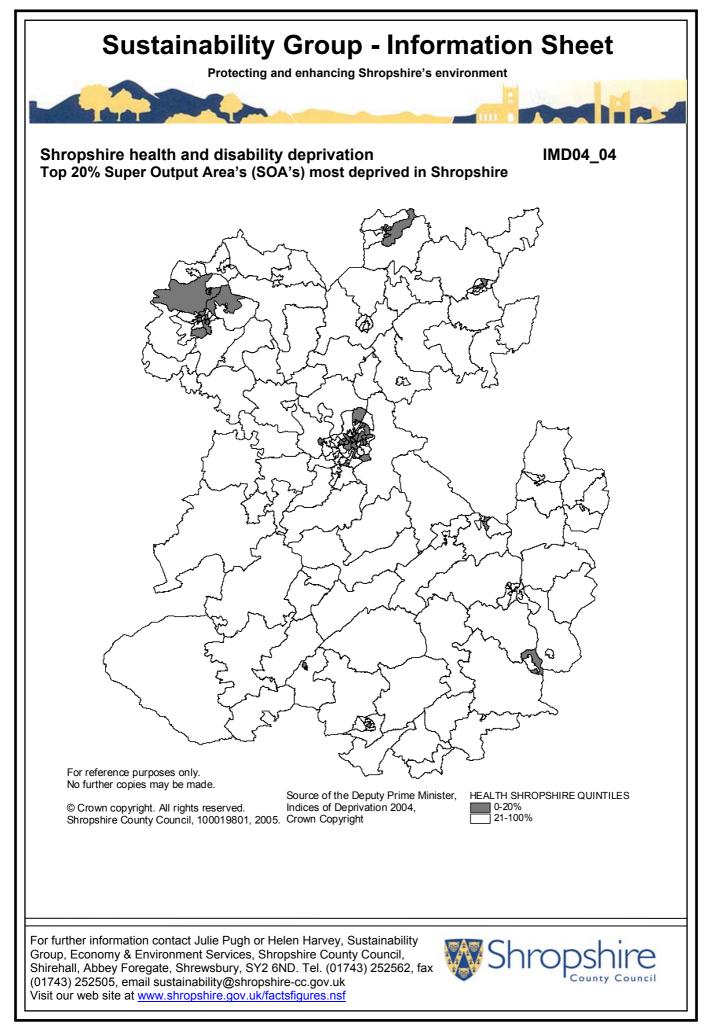

|                         |                           |  |





| SOA       | La name      | Ward name                     | Health<br>shrops.<br>Rank | Health<br>national<br>rank | Overall<br>shrops.<br>Rank | Overall<br>national<br>rank |
|-----------|--------------|-------------------------------|---------------------------|----------------------------|----------------------------|-----------------------------|
| E01028957 | Shrewsbury   | Harlescott                    | 1                         | 5,253                      | 1                          | 4,416                       |
| E01029007 | S.Shropshire | Ludlow Henley                 | 2                         | 6,377                      | 3                          | 6,353                       |
| E01028967 | Shrewsbury   | Monkmoor                      | 3                         |