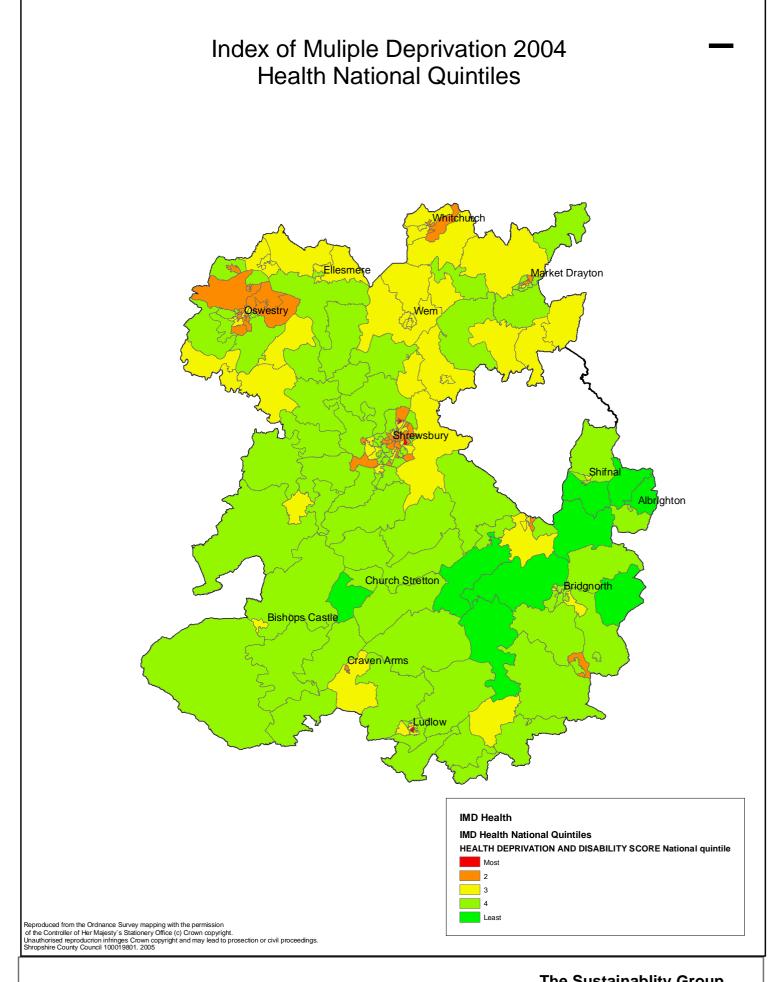

## **Health Deprivation**

This domain identifies areas with relatively high rates of people who die prematurely, whose quality of life is impaired by poor health or who are disables. The scores are derived from four measures:

- Years or potential life lost (2001-2005)
- Comparative Illness and Disability Ratio (2005)
- Measures of hospital admissions (2003-2005)
- The proportion of adults under 60 suffering from mood or anxiety disorders based on prescribing, suicide mortality rate, hospital admissions and health benefits data (2001-2005)