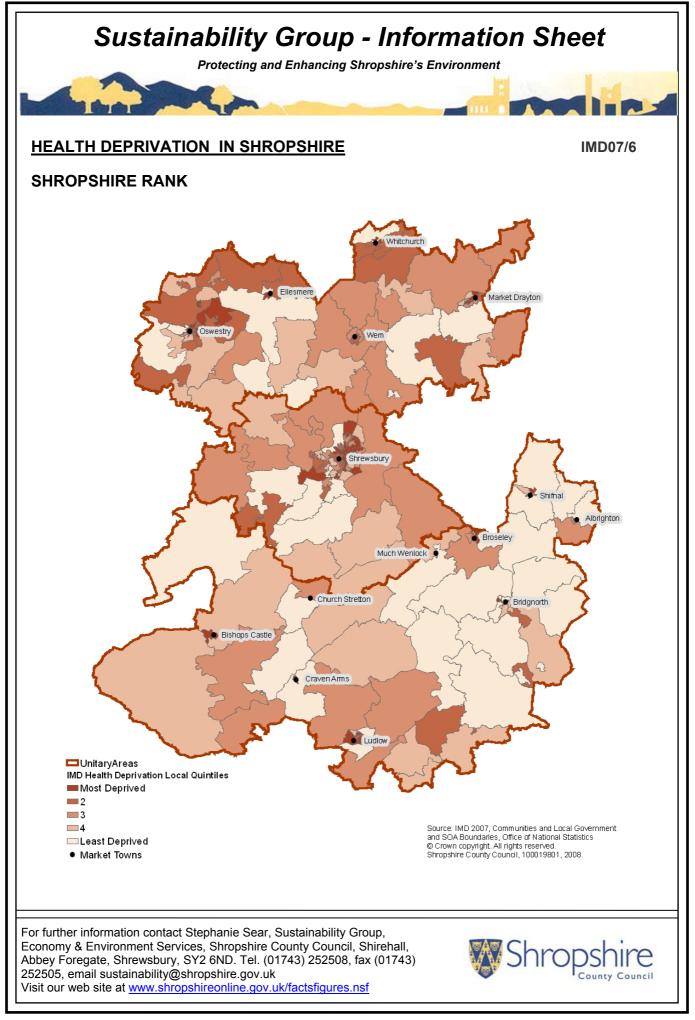

## HEALTH DEPRIVATION IN SHROPSHIRE

**National Rank** 

**Shropshire Rank** 

## **Health Deprivation**

This domain identifies areas with relatively high rates of people who die prematurely, whose quality of life is impaired by poor health or who are disables. The scores are derived from four measures:

- Years or potential life lost (2001-2005)
- Comparative Illness and Disability Ratio (2005)
- Measures of hospital admissions (2003-2005)
- The proportion of adults under 60 suffering from mood or anxiety disorders based on prescribing, suicide mortality rate, hospital admissions and health benefits data (2001-2005)