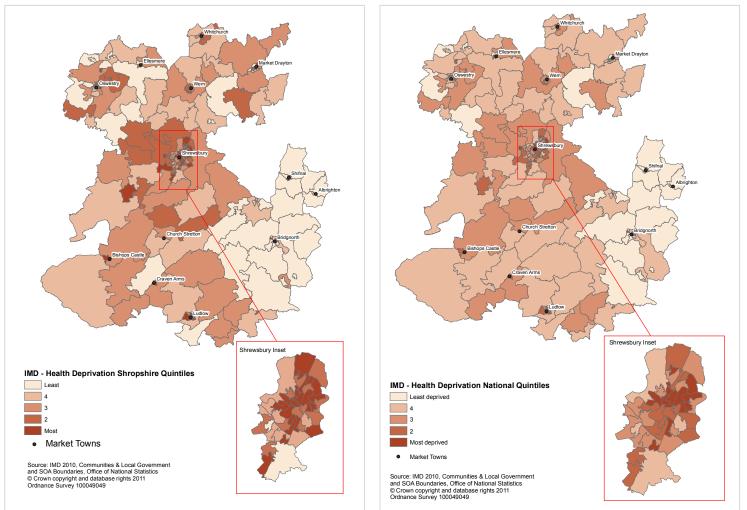

## **Health Deprivation**

This domain measures premature death and the impairment of quality of life by poor health. It considers both physical and mental health. The domain measures morbidity, disability and premature mortality but not aspects of behaviour or environment that may be predictive of future health deprivation. Four indicators are used to calculate this domain:

- Years of Potential Life Lost an age & sex standardised measure of premature death
- Comparative Illness & Disability Ratio an age and sex standardised measure of morbidity and disability
- Measures of acute morbidity an age and sex standardised rate of emergency admissions to hospital.
- Proportion of adults under 60 suffering from mood or anxiety disorders a modelled indicator for the proportion of adults suffering from mood and anxiety disorders.