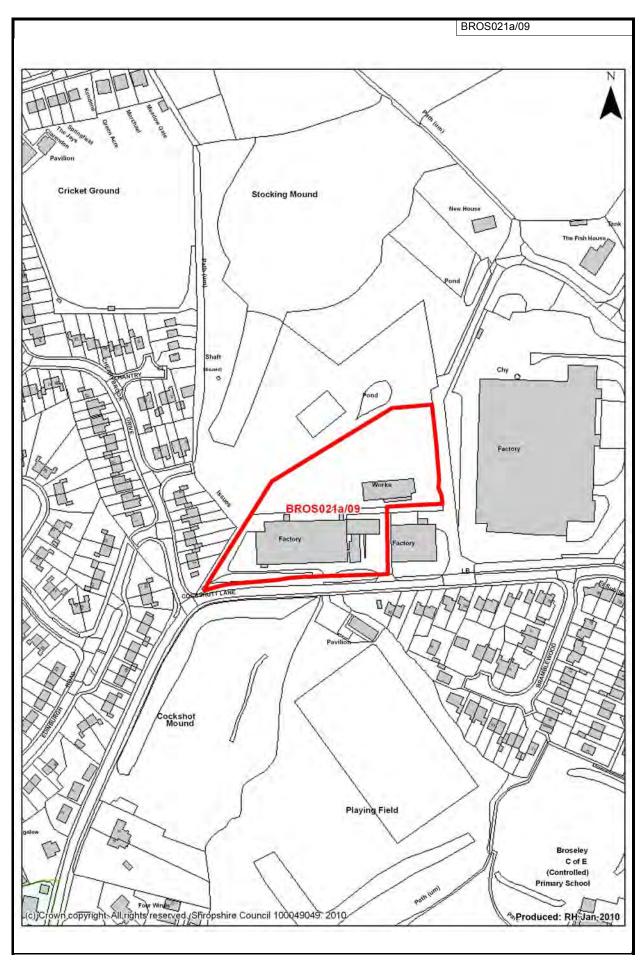

|
|                                                                                                                                                                                    |                                                                                                 |                                                                                         | 8.60                                                                                    | 20.00                                                                                                                                                                                           |



This map is reproduced from the Ordnance Survey map by Baker Associates with the permission of the Controller of Her Majesty's Stationary Office - Crown Copyright. All rights reserved. Shropshire Council. License number: 1000049049. 2009

| Site ref                                                                                                                                                                             | Settlement                                                                                                                                                                                                                 |                                                                                                                                                         |