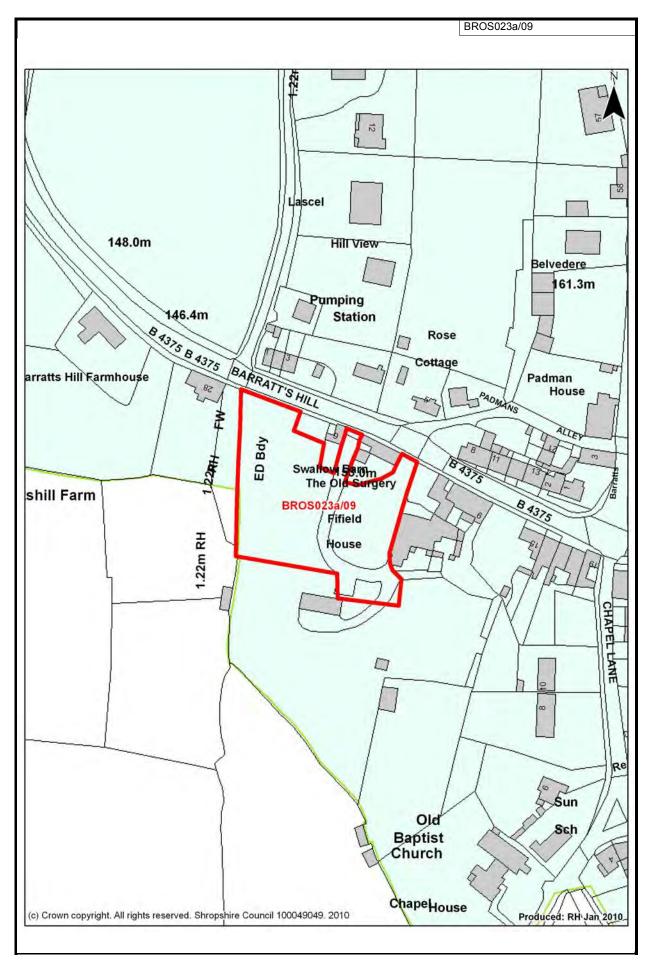

| 1 1116                                                                                                                                                                                                                     | a. acricity.                                                                                                                                            | ı ıııaı                                                                                                                                    | caggootod yiold.                                                                                                                                                                                                                                                        |



This map is reproduced from the Ordnance Survey map by Baker Associates with the permission of the Controller of Her Majesty's Stationary Office - Crown Copyright. All rights reserved.Shropshire Council. License number: 1000049049. 2009

| Site ref                        | Settlement               |                         | Site Area       | a (ha)    | Former Local Authority                                                    |
|---------------------------------|--------------------------|-------------------------|-----------------|-----------|---------------------------------------------------------------------------|
| BUCK001                         | Bucknell                 |                         | 3.93            | , ,       | South Shropshire