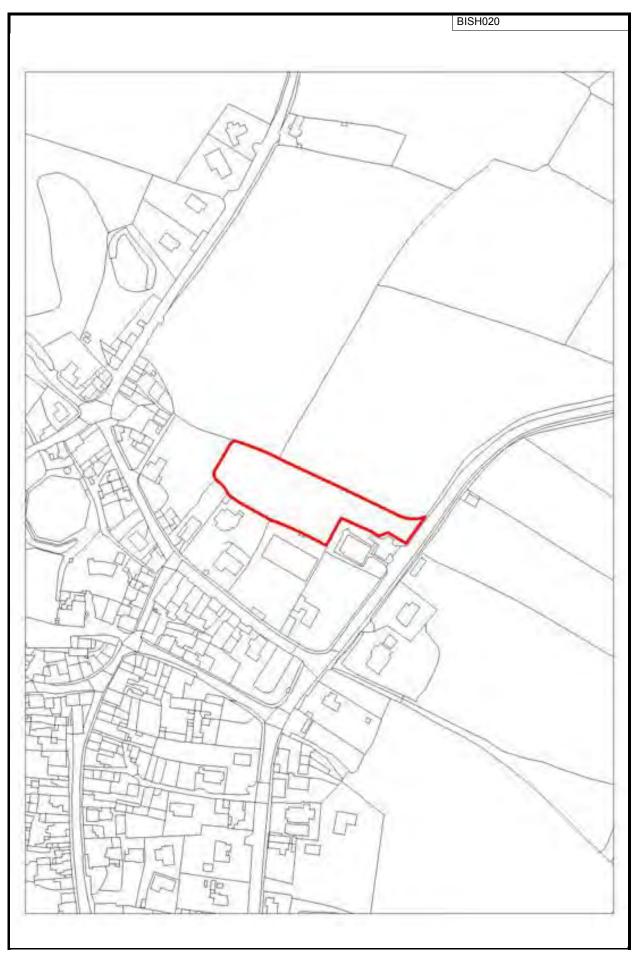

|                                                                                                                                                                                              | Settlement                                                  |                                                              | Site Area (ha)         | Former Local Authority                                                                                  |
|----------------------------------------------------------------------------------------------------------------------------------------------------------------------------------------------|-------------------------------------------------------------|--------------------------------------------------------------|------------------------|---------------------------------------------------------------------------------------------------------|
| ALB006                                                                                                                                                                                       | Albrighton                                                  |                                                              | 4.05                   | Bridgnorth                                                                                              |
| Site Address                                                                                                                                                                                 |                                                             | Type of site                                                 | )                      | <u>I</u>                                                                                                |
| East of Shaw Lane                                                                                                                                                                            |                                                             | Greenfield                                                   |                        |                                                                                                         |
| Current/previous land                                                                                                                                                                        | use                                                         | Planning st                                                  | atus                   |                                                                                                         |
| Jnknown                                                                                                                                                                                      |                                                             | Not Known                                                    | 4.40                   |                                                                                                         |
| Description of site                                                                                                                                                                          |                                                             |                                                              |                        |                                                                                                         |
| The site is a flat agricultura                                                                                                                                                               | ngswood Road. T                                             | here are houses bordering to                                 |                        | se hedgerow screening on the ryside to the north and east.                                              |
| Policy restrictions                                                                                                                                                                          |                                                             |                                                              |                        |                                                                                                         |
| Allocated housing site in Lo<br>Adjacent to conservation ar<br>one of the main locations fo                                                                                                  | rea boundary to s                                           | south and west (Policy CN3).                                 | Albrighton is identifi | ed as a Key Settlement (Policy H3),                                                                     |
| Physical constraints                                                                                                                                                                         |                                                             |                                                              |                        |                                                                                                         |
| Suitablility summary                                                                                                                                                                         |                                                             |                                                              |                        |                                                                                                         |
| site is phased to come for need.                                                                                                                                                             | ward between 20 ment should take                            | 11 – 2016 but this should be a account of the future develop | subject to monitoring  | cipated future housing needs. The g and phased release according to the safeguarded land to the north – |
| forward for development. T                                                                                                                                                                   | There are no lega                                           | al or ownership problems whic                                |                        | ite being available and coming<br>pment here and the site has been                                      |
| promoted by a developer/                                                                                                                                                                     | landowner for the                                           | e existing allocation.                                       |                        |                                                                                                         |
|                                                                                                                                                                                              |                                                             |                                                              |                        |                                                                                                         |
| Achievability summar                                                                                                                                                                         |                                                             |                                                              |                        |                                                                                                         |
| From the information available From the information available.                                                                                                                               | able, it is conside<br>able it is also cor                  |                                                              |                        | sing will be delivered on the site.<br>ne capacity of the developer to                                  |
| From the information avail<br>From the information avail<br>complete and sell the hous                                                                                                       | able, it is conside<br>able it is also cor                  |                                                              |                        |                                                                                                         |
| From the information avail. From the information avail. complete and sell the hous                                                                                                           | able, it is conside<br>able it is also cor<br>sing is good. |                                                              | mically viable and the |                                                                                                         |
| From the information available From the information available complete and sell the house the house from the information available from the information and the information are information. | able, it is conside<br>able it is also cor<br>sing is good. | nsidered that the site is econo                              | mically viable and the |                                                                                                         |