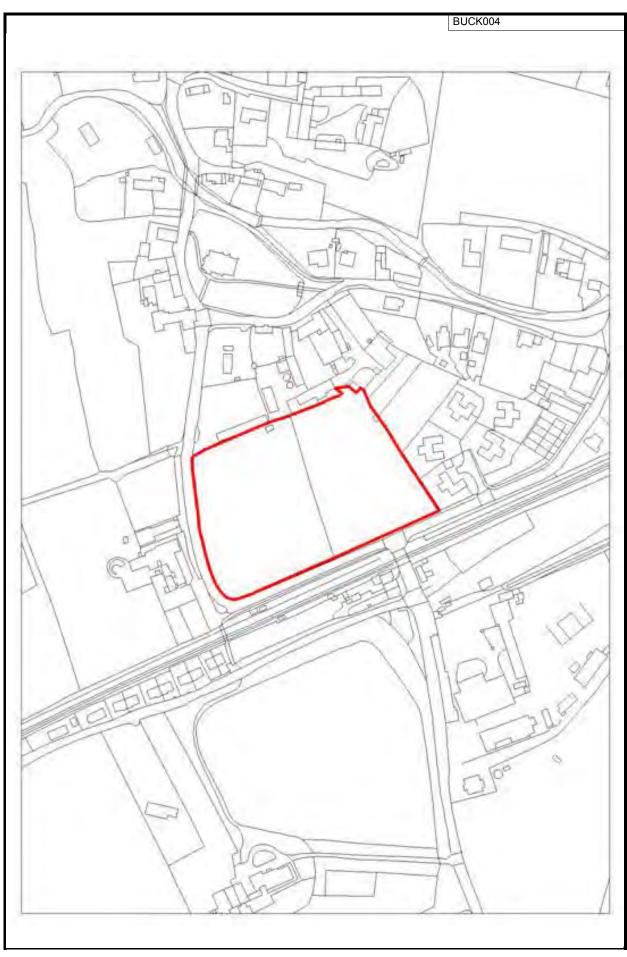

|          |                                                                                                   |
|                                 |                         |                       |                        |          |                                                                                                   |
|                                 | E:                      | al donoitus           | T.                     | Einal a  | suggested violds                                                                                  |
|                                 | Fina                    | al density:           | 30.82                  | Final s  | suggested yield:                                                                                  |



This map is reproduced from the Ordnance Survey map by Baker Associates with the permission of the Controller of Her Majesty's Stationary Office - Crown Copyright. All rights reserved. Shropshire Council. License number: 1000049049. 2009

| Site ref