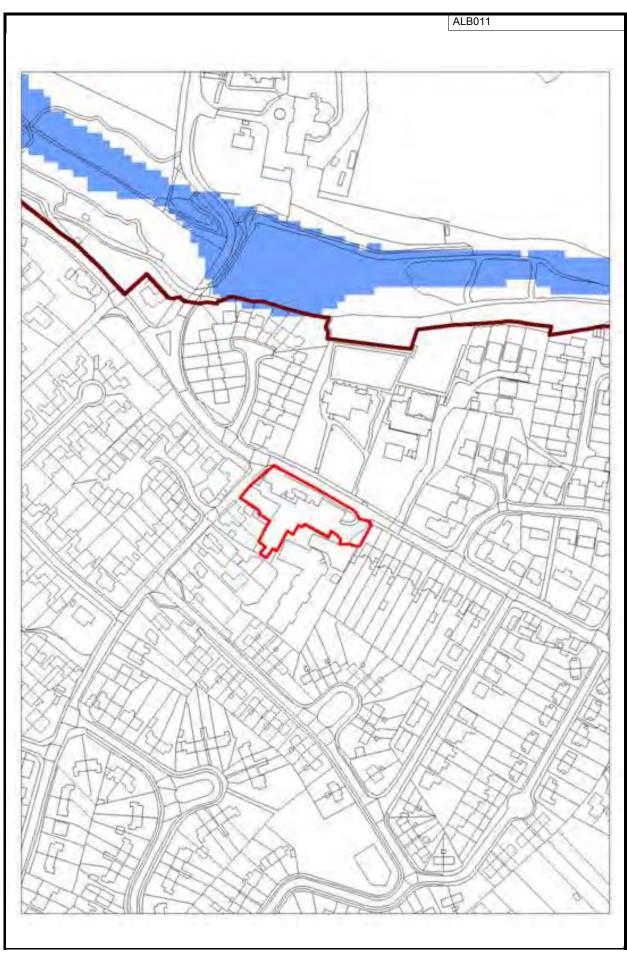

| _                                                                         | •                                                                |                                      |                                    |                                                                            |  |  |
|---------------------------------------------------------------------------|------------------------------------------------------------------|--------------------------------------|------------------------------------|----------------------------------------------------------------------------|--|--|
| Site ref                                                                  | Settlement                                                       |                                      | Site Area (ha)                     | Former Local Authority                                                     |  |  |
| ALB011                                                                    | Albrighton                                                       |                                      | 0.26                               | Bridgnorth                                                                 |  |  |
| Site Address                                                              |                                                                  | Type of site                         |                                    |                                                                            |  |  |
| Former Shrewsbury Arms                                                    |                                                                  | Brownfield                           |                                    |                                                                            |  |  |
| Current/previous landu                                                    | se                                                               | Planning status                      |                                    |                                                                            |  |  |
| A4 Drinking establishments                                                |                                                                  | Not Known                            |                                    |                                                                            |  |  |
| Description of site                                                       |                                                                  |                                      |                                    |                                                                            |  |  |
| Former Shrewsbury Arms pu<br>housing and Saxon Park she                   | ublic house and large car park<br>eltered accommodation.         | COPPOSITE St. IVIA                   | ary Magdalene Criu                 | rch, High Street. Аdjacent ю                                               |  |  |
| Policy restrictions                                                       |                                                                  |                                      |                                    |                                                                            |  |  |
|                                                                           |                                                                  |                                      | brighton is identifie              | d as a Key Settlement (Policy H3),                                         |  |  |
| None.                                                                     |                                                                  |                                      |                                    |                                                                            |  |  |
| Suitablility summary                                                      |                                                                  |                                      |                                    |                                                                            |  |  |
| From the information availab                                              | ntribute to the creation of susta                                |                                      |                                    | site offers a suitable location for<br>te has no known policy restrictions |  |  |
|                                                                           | wner is going to market the site dence in the site being availab |                                      |                                    | for the purposes of this study rd for development.                         |  |  |
| Achievability summary                                                     |                                                                  |                                      |                                    |                                                                            |  |  |
| From the information available                                            |                                                                  | is a reasonable<br>he site is econon | prospect that housinically viable. | ing will be delivered on the site.                                         |  |  |
| Conclusion From the information available will require further investigat |                                                                  | table, available a                   | nd achievable for h                | ousing development. The final yield                                        |  |  |
|                                                                           | Final densi                                                      | itv:                                 | Final                              | suggested yield:                                                           |  |  |

This map is reproduced from the Ordnance Survey map by Baker Associates with the permission of the Controller of Her Majesty's Stationary Office - Crown Copyright. All rights reserved. Shropshire Council. License number: 1000049049. 2009