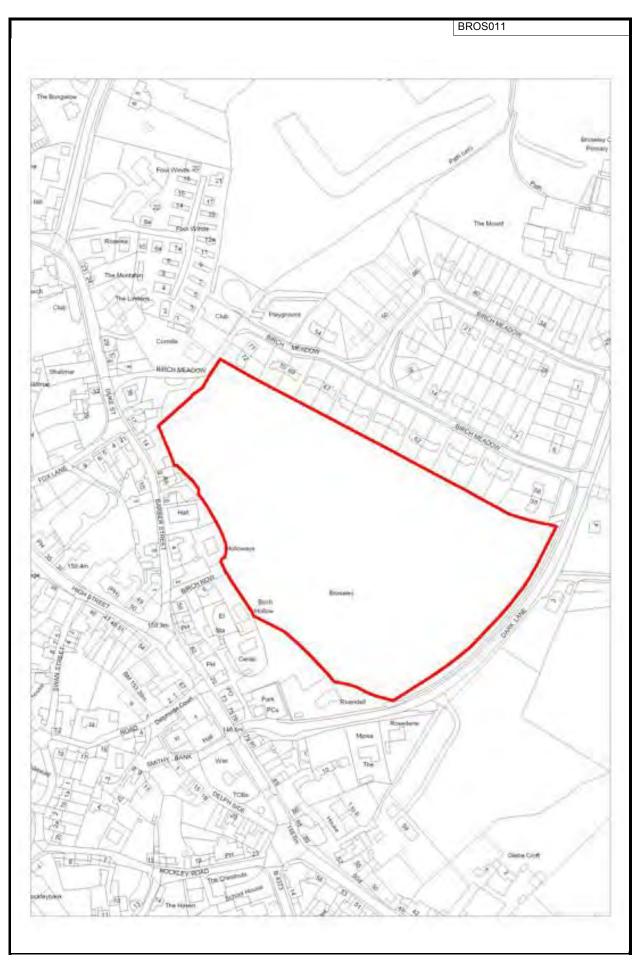

nformation are complete and sell the highest formation formation and sell the highest formation formation and sell the highest formation and sell the highest formation and sell the highest formation formation and sell the highest formation formation formation for the site is currently allowed th | r the purposes of this stud<br>t. There are no legal or ov<br>ary<br>vailable, it is considered th<br>vailable it is also considered<br>ousing is good. | ly suggests that thei<br>vnership problems v<br>at there is a reason<br>at that the site is eco | re is confidence i<br>which could limit of<br>able prospect that<br>onomically viable | in the sit<br>developi<br>at housing<br>and the | te being available and coming ment here.  Ing will be delivered on the site. the capacity of a developer to |



This map is reproduced from the Ordnance Survey map by Baker Associates with the permission of the Controller of Her Majesty's Stationary Office - Crown Copyright. All rights reserved. Shropshire Council. License number: 1000049049. 2009

| Site ref                                                                                                                                                                           | Settlement                                                                                      |                                                                                         | Site Area (ha                                                                           | ) Former Local Authority