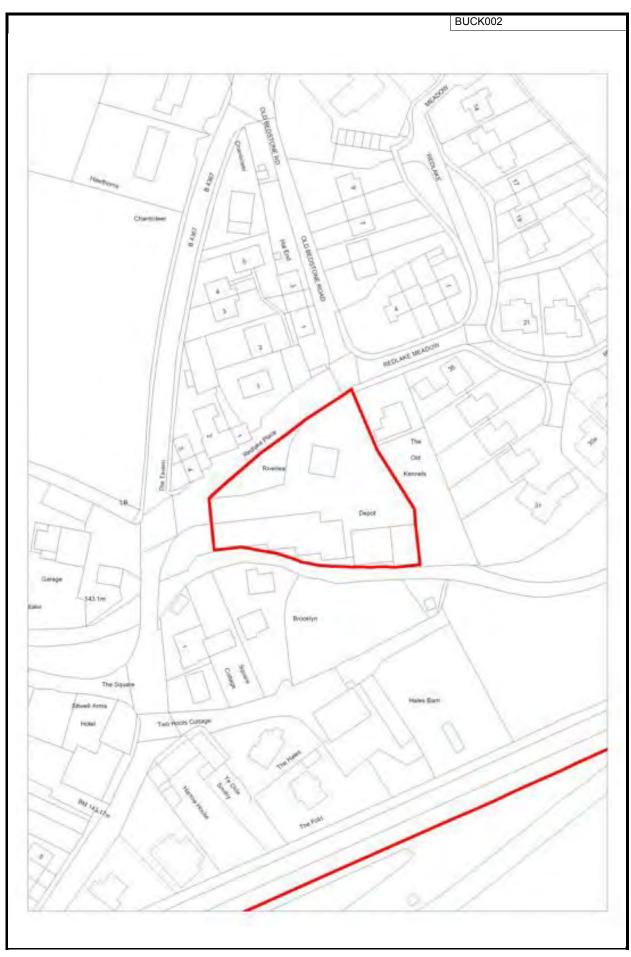

suitable for de                  | velopment and is likely to be developed                                 |
|                                   |                                                 |                             |                                     |                                                                         |
|                                   |                                                 |                             |                                     |                                                                         |
|                                   | l l                                             | Final density:              | FI                                  | nal suggested yield:                                                    |



This map is reproduced from the Ordnance Survey map by Baker Associates with the permission of the Controller of Her Majesty's Stationary Office - Crown Copyright. All rights reserved. Shropshire Council. License number: 1000049049. 2009

| Site ref                        | Settlement              |                       | Site Area              | (ha)     | Former Local Authority                                                                            |
|---------------------------------|-------------------------|-----------------------|------------------------|----------|---------------------------------------------------------------------------------------------------|
| BUCK004                         | Bucknell                |                       | 1.46                   | ,