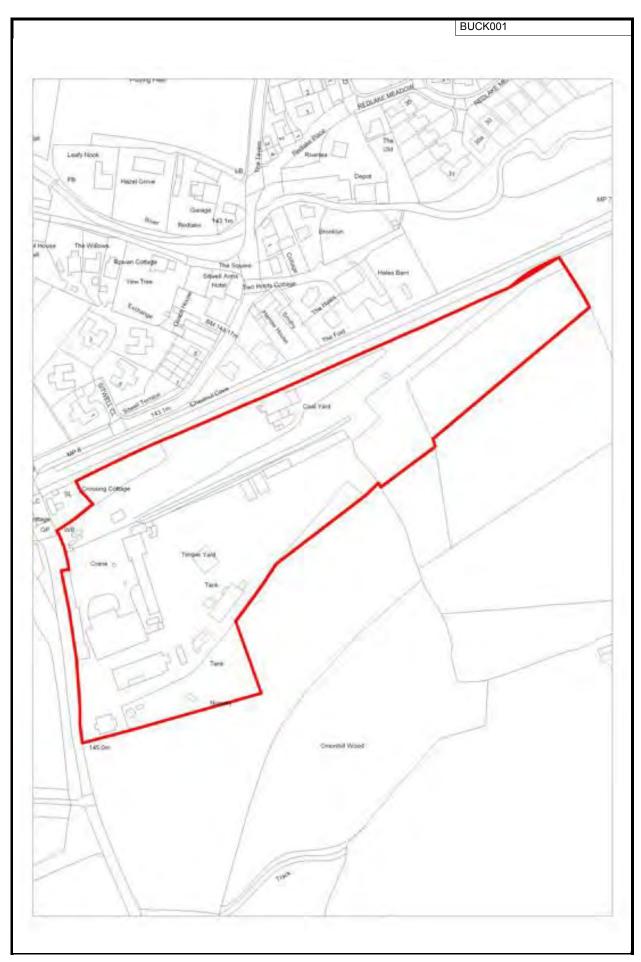

|
|                                 |                          |                         |                 |           |                                                                           |
|                                 |                          |                         |                 |           |                                                                           |
|                                 | Fina                     | l density:              |                 | Final :   | suggested yield:                                                          |
|                                 |                          | -                       |                 | t         |                                                                           |



This map is reproduced from the Ordnance Survey map by Baker Associates with the permission of the Controller of Her Majesty's Stationary Office - Crown Copyright. All rights reserved. Shropshire Council. License number: 1000049049. 2009

| Site ref                          | Settlement                                      |                             | Site Area (h                        |                                                                         |
|-----------------------------------|-------------------------------------------------|-----------------------------|-------------------------------------|-------------------------------------------------------------------------|
| BUCK002                           | Bucknell                                        |