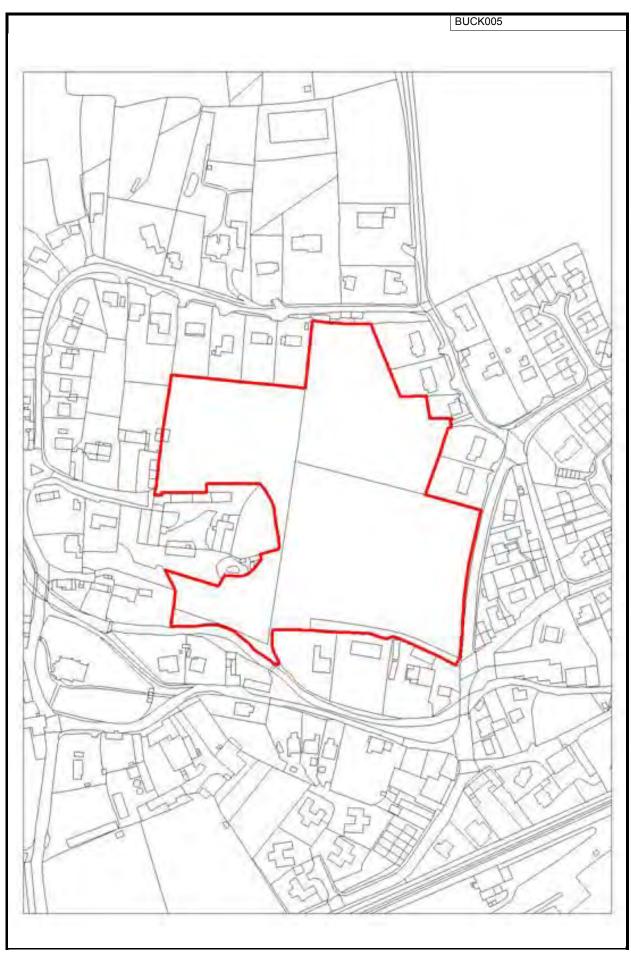

site being available and coming opment here and the site has been                                       |
| Availability summal information gathered for forward for development for moted by SSDC for the site is suitable and the s | ry or the purposes of this student. There are no legal or owe the purposes of this study.  nary vailable, it is considered the development is likely in the                                                                                                    | y suggests that there is a reasonable medium term.                                                               | itable for residential is also in conservat | development although historic ion area.  site being available and coming opment here and the site has been sing will be delivered on the site as |



This map is reproduced from the Ordnance Survey map by Baker Associates with the permission of the Controller of Her Majesty's Stationary Office - Crown Copyright. All rights reserved. Shropshire Council. License number: 1000049049. 2009

| Site ref                                                                                                        | Settlement                                                                                                                                                        |                                                                 | Site Area (ha)                                                  | Former Local Authority                                                                                      |
|------------------------------------