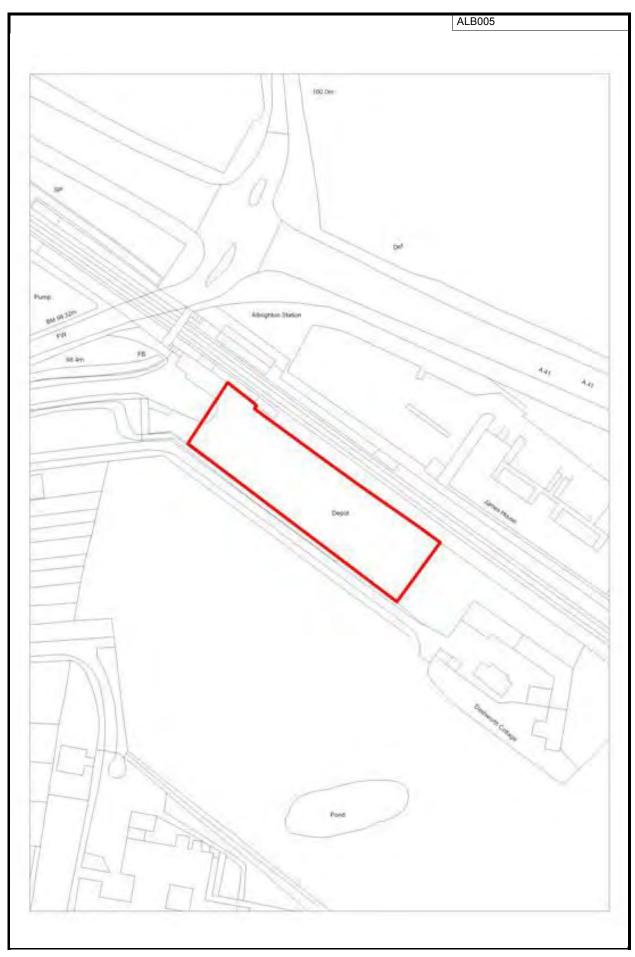

| Site ref                          | Settlement  |                 | Site Area (ha) | Former Local Authority |
|-----------------------------------|-------------|-----------------|----------------|------------------------|
| ALB005                            | Albrighton  | Albrighton      |                | Bridgnorth             |
| Site Address                      | <u> </u>    | Type of site    |                | -                      |
| Caravan storage, S                | tation Road | Road Brownfield |                |                        |
| Current/previous landuse Planning |             | Planning        | status         |                        |
| Jnknown Not Known                 |             |                 |                |                        |
| Description of s                  | te          |                 |                |                        |

The site consists of station buildings and adjacent land currently used for the storage of caravans. Surrounding uses include housing, the railway line and Station Road. Open countryside to the south and builders merchants to the east.

| Final density: |       | Final suggeste | d yield: |
|----------------|-------|----------------|----------|
|                | 46.40 |                | 10.00    |

This map is reproduced from the Ordnance Survey map by Baker Associates with the permission of the Controller of Her Majesty's Stationary Office - Crown Copyright. All rights reserved. Shropshire Council. License number: 1000049049. 2009