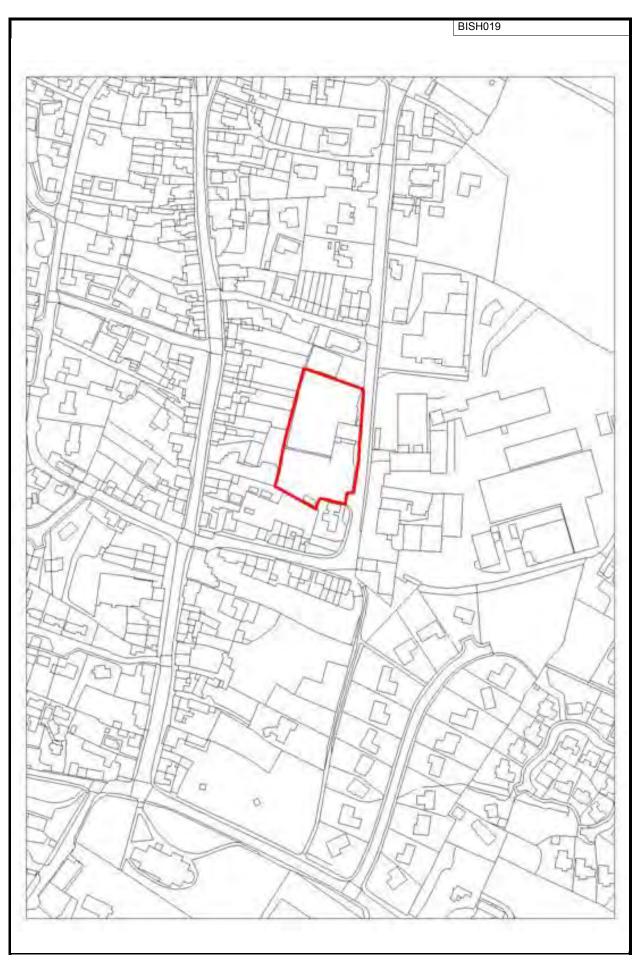

| Site ref                          | Settlement  |                 | Site Area (ha) | Former Local Authority |
|-----------------------------------|-------------|-----------------|----------------|------------------------|
| ALB005                            | Albrighton  | Albrighton      |                | Bridgnorth             |
| Site Address                      | <u> </u>    | Type of site    |                | -                      |
| Caravan storage, S                | tation Road | Road Brownfield |                |                        |
| Current/previous landuse Planning |             | Planning        | status         |                        |
| Jnknown Not Known                 |             |                 |                |                        |
| Description of s                  | te          |                 |                |                        |

The site consists of station buildings and adjacent land currently used for the storage of caravans. Surrounding uses include housing, the railway line and Station Road. Open countryside to the south and builders merchants to the east.

### **Policy restrictions**

Within settlement boundaries. Albrighton is identified as a Key Settlement (Local Plan Policy H3), one of the main locations for new housing development in the District.

### Physical constraints

Part of the site used for caravan storage is long and thin, which will require careful design to accommodate development. Conversion of attractive station buildings would also require good design.