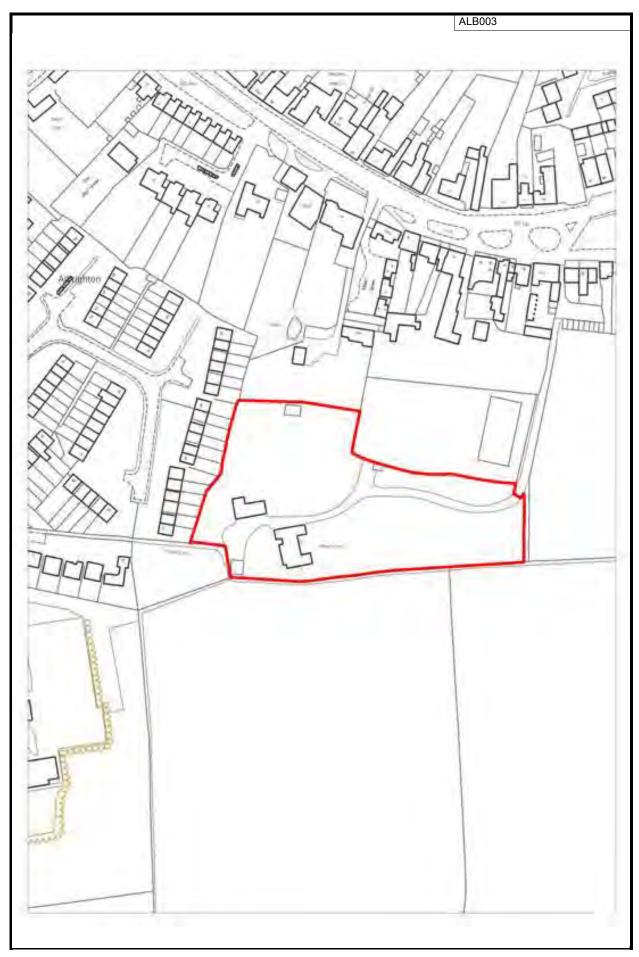

| Site ref                                                 | Settlement                                                          |                     | Site Area (ha)           | Former Local Authority                                                     |
|----------------------------------------------------------|---------------------------------------------------------------------|---------------------|--------------------------|----------------------------------------------------------------------------|
| ALB003                                                   | Albrighton                                                          |                     | 1.04                     | Bridgnorth                                                                 |
| Site Address                                             |                                                                     | Type of             | site                     |                                                                            |
| and at White Acre                                        | S                                                                   | Brownfiel           |                          |                                                                            |
| Current/previou                                          | s landuse                                                           | Plannir             | g status                 |                                                                            |
| C3 Housing No pla                                        |                                                                     |                     | ng status                |                                                                            |
| Description of s                                         | ite                                                                 |                     |                          |                                                                            |
| vesidentiai property                                     | and cultilage galdernand. Th                                        | ick fledges off soc | mem boundary. Fams       | on southern and eastern boundaries                                         |
| Policy restriction                                       |                                                                     |                     |                          |                                                                            |
| ew housing develondjacent to conserve development of the | pment in the District.<br>ation area (Policy CN3).                  | Garridge Close. Th  | nis would involve develo | 7 H3), one of the main locations for perment of land within the Green Belt |
| Physical constra                                         |                                                                     |                     |                          |                                                                            |
|                                                          | is not suitable for the developr<br>ow at its eastern extent and cl |                     |                          | tential access via Garridge Close b                                        |
| ,                                                        |                                                                     |                     | 3                        |                                                                            |
|                                                          |                                                                     |                     |                          |                                                                            |
| Availability sum nformation gathere                      |                                                                     | v suggests that the | ere is confidence in the | site being available as the owner ha                                       |
|                                                          | or development. However, the                                        |                     |                          |                                                                            |
| Achievability su                                         | mmary                                                               |                     |                          |                                                                            |
|                                                          | on available, it is considered the                                  |                     |                          | sing could be delivered on the site.                                       |
| TOTH THE IIIIOIIIIAUC                                    | m avaliable it is also collsidele                                   | a mai me sile is e  | сопоппсану чаше.         |                                                                            |
|                                                          |                                                                     |                     |                          |                                                                            |
|                                                          |                                                                     |                     |                          |                                                                            |
|                                                          |                                                                     |                     |                          |                                                                            |
|                                                          |                                                                     |                     |                          |                                                                            |
|                                                          |                                                                     |                     |                          |                                                                            |
|                                                          |                                                                     |                     |                          |                                                                            |
| Conclusion                                               |                                                                     |                     |                          |                                                                            |
| The site is suitable,                                    | available and potentially achie                                     | evable, although th | ere are policy and acce  | ess constraints that may be difficult                                      |
| resolve.                                                 |                                                                     |                     |                          |                                                                            |
|                                                          |                                                                     |                     |                          |                                                                            |
|                                                          |                                                                     |                     |                          |                                                                            |
|                                                          | Fina                                                                | I density:          | Fina                     | I suggested yield:                                                         |
|                                                          |                                                                     |                     | 19 27                    | 20.00                                                                      |

This map is reproduced from the Ordnance Survey map by Baker Associates with the permission of the Controller of Her Majesty's Stationary Office - Crown Copyright. All rights reserved. Shropshire Council. License number: 1000049049. 2009