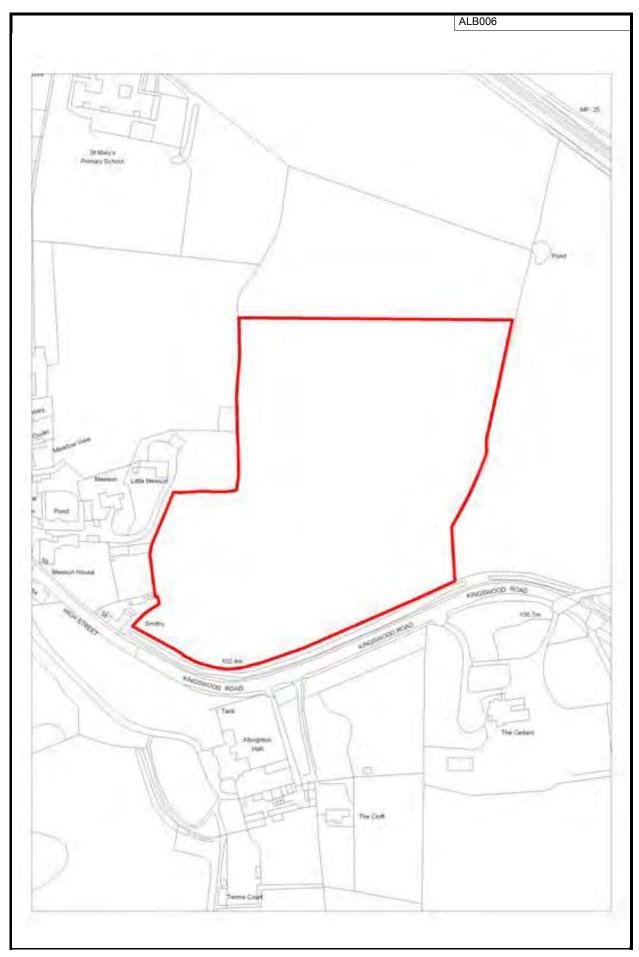

|                                                                                                                                                                                              | Settlement                                                  |                                                              | Site Area (ha)         | Former Local Authority                                                                                  |
|----------------------------------------------------------------------------------------------------------------------------------------------------------------------------------------------|-------------------------------------------------------------|--------------------------------------------------------------|------------------------|---------------------------------------------------------------------------------------------------------|
| ALB006                                                                                                                                                                                       | Albrighton                                                  |                                                              | 4.05                   | Bridgnorth                                                                                              |
| Site Address                                                                                                                                                                                 |                                                             | Type of site                                                 | )                      | <u>I</u>                                                                                                |
| East of Shaw Lane                                                                                                                                                                            |                                                             | Greenfield                                                   |                        |                                                                                                         |
| Current/previous land                                                                                                                                                                        | use                                                         | Planning st                                                  | atus                   |                                                                                                         |
| Jnknown                                                                                                                                                                                      |                                                             | Not Known                                                    | 4.40                   |                                                                                                         |
| Description of site                                                                                                                                                                          |                                                             |                                                              |                        |                                                                                                         |
| The site is a flat agricultura                                                                                                                                                               | ngswood Road. T                                             | here are houses bordering to                                 |                        | se hedgerow screening on the ryside to the north and east.                                              |
| Policy restrictions                                                                                                                                                                          |                                                             |                                                              |                        |                                                                                                         |
| Allocated housing site in Lo<br>Adjacent to conservation ar<br>one of the main locations fo                                                                                                  | rea boundary to s                                           | south and west (Policy CN3).                                 | Albrighton is identifi | ed as a Key Settlement (Policy H3),                                                                     |
| Physical constraints                                                                                                                                                                         |                                                             |                                                              |                        |                                                                                                         |
| Suitablility summary                                                                                                                                                                         |                                                             |                                                              |                        |                                                                                                         |
| site is phased to come for need.                                                                                                                                                             | ward between 20 ment should take                            | 11 – 2016 but this should be a account of the future develop | subject to monitoring  | cipated future housing needs. The g and phased release according to the safeguarded land to the north – |
| forward for development. T                                                                                                                                                                   | There are no lega                                           | al or ownership problems whic                                |                        | ite being available and coming<br>pment here and the site has been                                      |
| promoted by a developer/                                                                                                                                                                     | landowner for the                                           | e existing allocation.                                       |                        |                                                                                                         |
|                                                                                                                                                                                              |                                                             |                                                              |                        |                                                                                                         |
| Achievability summar                                                                                                                                                                         |                                                             |                                                              |                        |                                                                                                         |
| From the information available From the information available.                                                                                                                               | able, it is conside<br>able it is also cor                  |                                                              |                        | sing will be delivered on the site.<br>ne capacity of the developer to                                  |
| From the information avail<br>From the information avail<br>complete and sell the hous                                                                                                       | able, it is conside<br>able it is also cor                  |                                                              |                        |                                                                                                         |
| From the information avail. From the information avail. complete and sell the hous                                                                                                           | able, it is conside<br>able it is also cor<br>sing is good. |                                                              | mically viable and the |                                                                                                         |
| From the information available From the information available complete and sell the house the house from the information available from the information and the information are information. | able, it is conside<br>able it is also cor<br>sing is good. | nsidered that the site is econo                              | mically viable and the |                                                                                                         |

This map is reproduced from the Ordnance Survey map by Baker Associates with the permission of the Controller of Her Majesty's Stationary Office - Crown Copyright. All rights reserved. Shropshire Council. License number: 1000049049. 2009